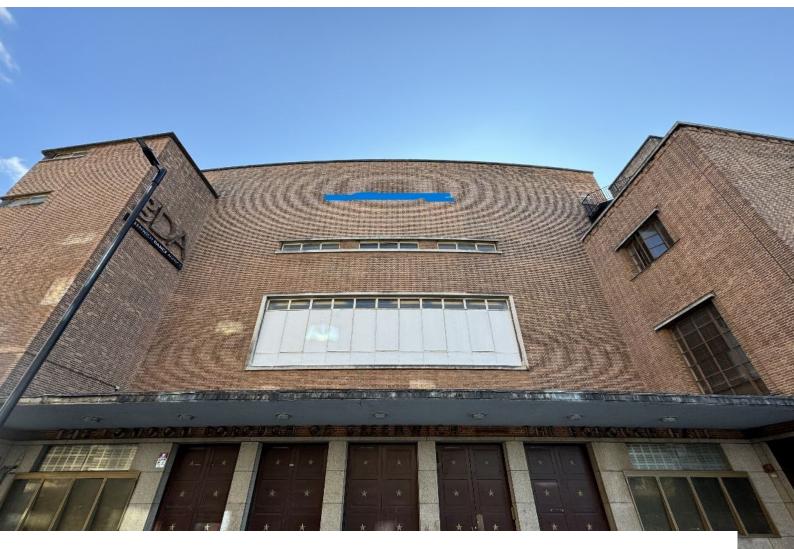

## LON6316 Large Town Hall In London For Filming

The space is a fantastically preserved building fit for both filming and photography as a location or for set builds.

#### Large Town Hall In London For Filming

The space is a fantastically preserved building fit for both filming and photography as a location or for set builds.

Location: South East London, London, United Kingdom

# Interior The space is a fantastically preserved building fit for both filming and photography as a location or for set builds. Ample breakout spaces with all unique features of its time.