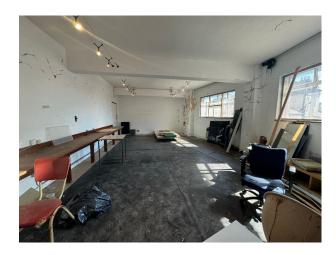

## LON6316 Large Town Hall In London For Filming

The space is a fantastically preserved building fit for both filming and photography as a location or for set builds.

#### Large Town Hall In London For Filming

The space is a fantastically preserved building fit for both filming and photography as a location or for set builds.

Location: South East London, London, United Kingdom

# Interior The space is a fantastically preserved building fit for both filming and photography as a location or for set builds. Ample breakout spaces with all unique features of its time.