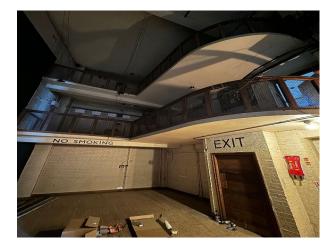

## LON6316 Large Town Hall In London For Filming

The space is a fantastically preserved building fit for both filming and photography as a location or for set builds.

#### Large Town Hall In London For Filming

The space is a fantastically preserved building fit for both filming and photography as a location or for set builds.

Location: South East London, London, United Kingdom

# Interior The space is a fantastically preserved building fit for both filming and photography as a location or for set builds. Ample breakout spaces with all unique features of its time.