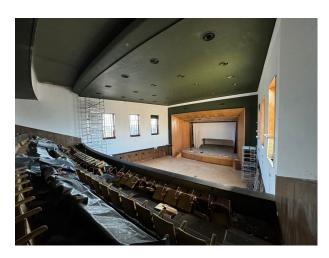

## LON6316 Large Town Hall In London For Filming

The space is a fantastically preserved building fit for both filming and photography as a location or for set builds.

#### Large Town Hall In London For Filming

The space is a fantastically preserved building fit for both filming and photography as a location or for set builds.

Location: South East London, London, United Kingdom

# Interior The space is a fantastically preserved building fit for both filming and photography as a location or for set builds. Ample breakout spaces with all unique features of its time.