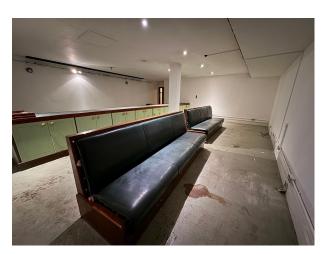

## LON6316 Large Town Hall In London For Filming

The space is a fantastically preserved building fit for both filming and photography as a location or for set builds.

#### Large Town Hall In London For Filming

The space is a fantastically preserved building fit for both filming and photography as a location or for set builds.

Location: South East London, London, United Kingdom

# Interior The space is a fantastically preserved building fit for both filming and photography as a location or for set builds. Ample breakout spaces with all unique features of its time.