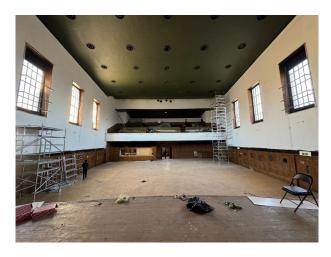

## LON6316 Large Town Hall In London For Filming

The space is a fantastically preserved building fit for both filming and photography as a location or for set builds.

#### Large Town Hall In London For Filming

The space is a fantastically preserved building fit for both filming and photography as a location or for set builds.

Location: South East London, London, United Kingdom

# Interior The space is a fantastically preserved building fit for both filming and photography as a location or for set builds. Ample breakout spaces with all unique features of its time.