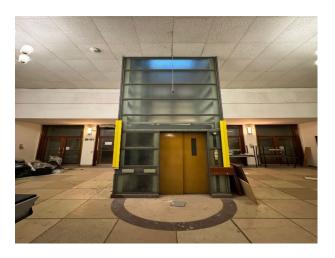

## LON6316 Large Town Hall In London For Filming

The space is a fantastically preserved building fit for both filming and photography as a location or for set builds.

#### Large Town Hall In London For Filming

The space is a fantastically preserved building fit for both filming and photography as a location or for set builds.

Location: South East London, London, United Kingdom

# Interior The space is a fantastically preserved building fit for both filming and photography as a location or for set builds. Ample breakout spaces with all unique features of its time.