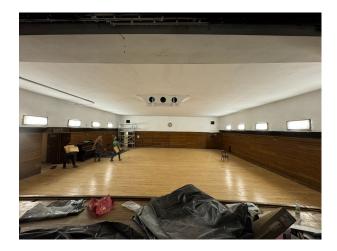

## LON6316 Large Town Hall In London For Filming

The space is a fantastically preserved building fit for both filming and photography as a location or for set builds.

#### Large Town Hall In London For Filming

The space is a fantastically preserved building fit for both filming and photography as a location or for set builds.

Location: South East London, London, United Kingdom

# Interior The space is a fantastically preserved building fit for both filming and photography as a location or for set builds. Ample breakout spaces with all unique features of its time.