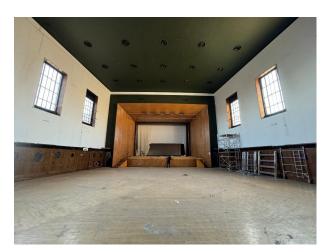

## LON6316 Large Town Hall In London For Filming

The space is a fantastically preserved building fit for both filming and photography as a location or for set builds.

#### Large Town Hall In London For Filming

The space is a fantastically preserved building fit for both filming and photography as a location or for set builds.

Location: South East London, London, United Kingdom

# Interior The space is a fantastically preserved building fit for both filming and photography as a location or for set builds. Ample breakout spaces with all unique features of its time.