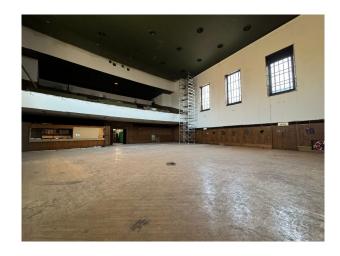

## LON6316 Large Town Hall In London For Filming

The space is a fantastically preserved building fit for both filming and photography as a location or for set builds.

#### Large Town Hall In London For Filming

The space is a fantastically preserved building fit for both filming and photography as a location or for set builds.

Location: South East London, London, United Kingdom

# Interior The space is a fantastically preserved building fit for both filming and photography as a location or for set builds. Ample breakout spaces with all unique features of its time.