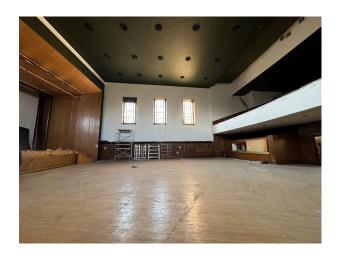

## LON6316 Large Town Hall In London For Filming

The space is a fantastically preserved building fit for both filming and photography as a location or for set builds.

#### Large Town Hall In London For Filming

The space is a fantastically preserved building fit for both filming and photography as a location or for set builds.

Location: South East London, London, United Kingdom

# Interior The space is a fantastically preserved building fit for both filming and photography as a location or for set builds. Ample breakout spaces with all unique features of its time.