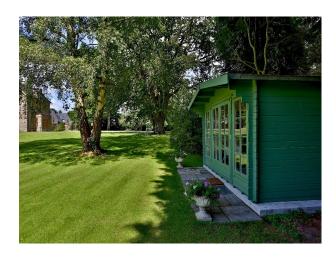

#### Exterior

The house is a two storeyed, neo-Tudor building in local stone with Bath stone dressings and a gabled slate roof. The house is surrounded by three and half acres of garden, there are a variety of ancient trees. There is an original Victorian ornamental pond with fountain, a stream runs at the bottom of the garden into a pond, large enough to swim in. The garden is surrounded on three sides by farm land. There is ample parking for approximately 25 cars.