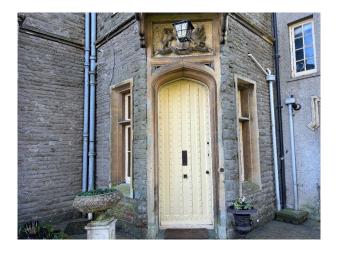

#### Exterior

The house is a two storeyed, neo-Tudor building in local stone with Bath stone dressings and a gabled slate roof. The house is surrounded by three and half acres of garden, there are a variety of ancient trees. There is an original Victorian ornamental pond with fountain, a stream runs at the bottom of the garden into a pond, large enough to swim in. The garden is surrounded on three sides by farm land. There is ample parking for approximately 25 cars.