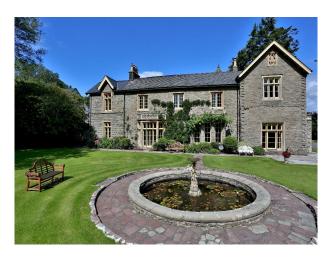

#### Exterior

The house is a two storeyed, neo-Tudor building in local stone with Bath stone dressings and a gabled slate roof. The house is surrounded by three and half acres of garden, there are a variety of ancient trees. There is an original Victorian ornamental pond with fountain, a stream runs at the bottom of the garden into a pond, large enough to swim in. The garden is surrounded on three sides by farm land. There is ample parking for approximately 25 cars.