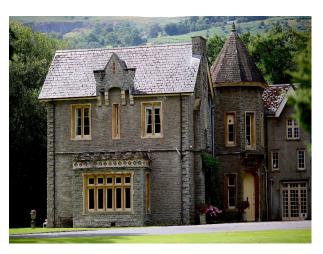

#### Exterior

The house is a two storeyed, neo-Tudor building in local stone with Bath stone dressings and a gabled slate roof. The house is surrounded by three and half acres of garden, there are a variety of ancient trees. There is an original Victorian ornamental pond with fountain, a stream runs at the bottom of the garden into a pond, large enough to swim in. The garden is surrounded on three sides by farm land. There is ample parking for approximately 25 cars.