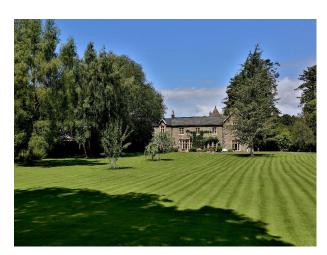

#### Exterior

The house is a two storeyed, neo-Tudor building in local stone with Bath stone dressings and a gabled slate roof. The house is surrounded by three and half acres of garden, there are a variety of ancient trees. There is an original Victorian ornamental pond with fountain, a stream runs at the bottom of the garden into a pond, large enough to swim in. The garden is surrounded on three sides by farm land. There is ample parking for approximately 25 cars.