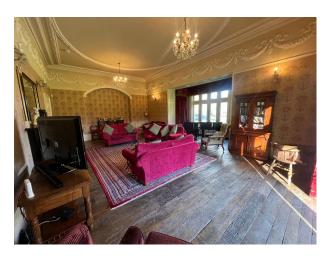

#### Interior

9 bedrooms and four bathrooms, all bathrooms have original features including high level cisterns and roll top baths. There are a total of 16 fireplaces and each room contains original features, including plaster coving and sash and mullioned windows.