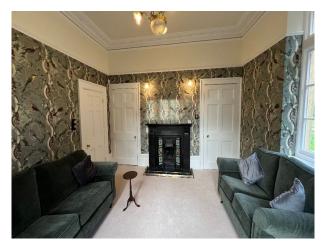

#### Interior

9 bedrooms and four bathrooms, all bathrooms have original features including high level cisterns and roll top baths. There are a total of 16 fireplaces and each room contains original features, including plaster coving and sash and mullioned windows.