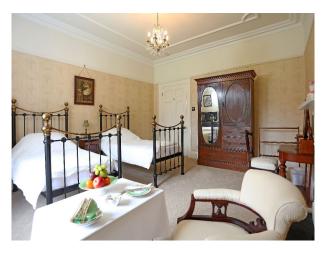

#### Interior

9 bedrooms and four bathrooms, all bathrooms have original features including high level cisterns and roll top baths. There are a total of 16 fireplaces and each room contains original features, including plaster coving and sash and mullioned windows.