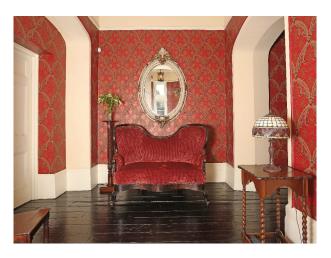

#### Interior

9 bedrooms and four bathrooms, all bathrooms have original features including high level cisterns and roll top baths. There are a total of 16 fireplaces and each room contains original features, including plaster coving and sash and mullioned windows.