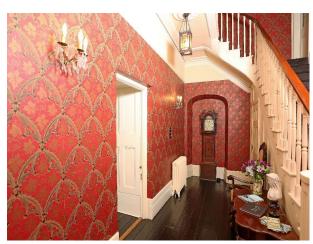

#### Interior

9 bedrooms and four bathrooms, all bathrooms have original features including high level cisterns and roll top baths. There are a total of 16 fireplaces and each room contains original features, including plaster coving and sash and mullioned windows.