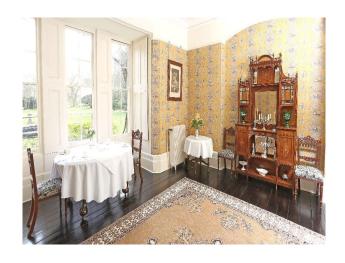

#### Interior

9 bedrooms and four bathrooms, all bathrooms have original features including high level cisterns and roll top baths. There are a total of 16 fireplaces and each room contains original features, including plaster coving and sash and mullioned windows.