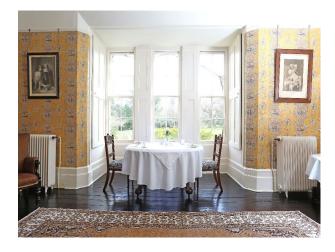

#### Interior

9 bedrooms and four bathrooms, all bathrooms have original features including high level cisterns and roll top baths. There are a total of 16 fireplaces and each room contains original features, including plaster coving and sash and mullioned windows.