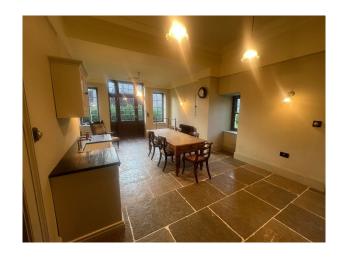

#### Interior

9 bedrooms and four bathrooms, all bathrooms have original features including high level cisterns and roll top baths. There are a total of 16 fireplaces and each room contains original features, including plaster coving and sash and mullioned windows.