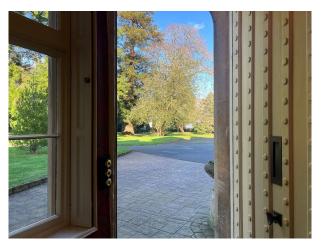

#### Exterior

The house is a two storeyed, neo-Tudor building in local stone with Bath stone dressings and a gabled slate roof. The house is surrounded by three and half acres of garden, there are a variety of ancient trees. There is an original Victorian ornamental pond with fountain, a stream runs at the bottom of the garden into a pond, large enough to swim in. The garden is surrounded on three sides by farm land. There is ample parking for approximately 25 cars.