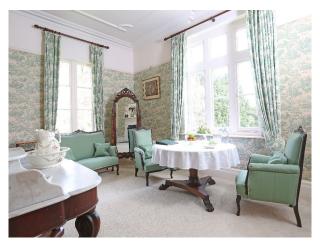

#### Interior

9 bedrooms and four bathrooms, all bathrooms have original features including high level cisterns and roll top baths. There are a total of 16 fireplaces and each room contains original features, including plaster coving and sash and mullioned windows.