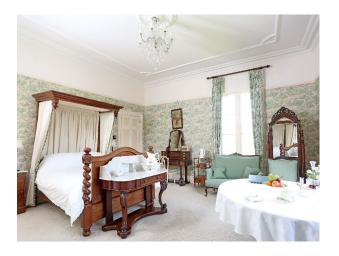

#### Interior

9 bedrooms and four bathrooms, all bathrooms have original features including high level cisterns and roll top baths. There are a total of 16 fireplaces and each room contains original features, including plaster coving and sash and mullioned windows.