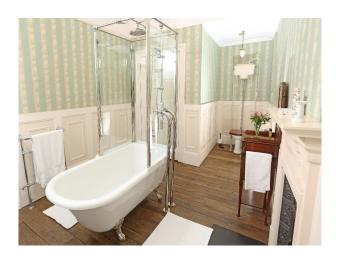

#### Interior

9 bedrooms and four bathrooms, all bathrooms have original features including high level cisterns and roll top baths. There are a total of 16 fireplaces and each room contains original features, including plaster coving and sash and mullioned windows.