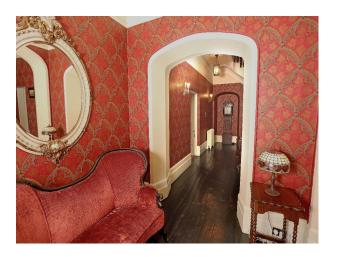

#### Interior

9 bedrooms and four bathrooms, all bathrooms have original features including high level cisterns and roll top baths. There are a total of 16 fireplaces and each room contains original features, including plaster coving and sash and mullioned windows.