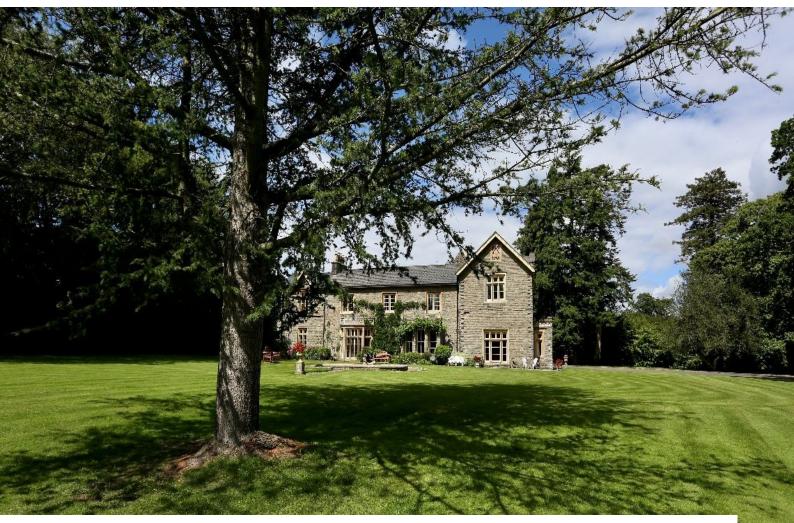

# **Large Tudor Detached Home In Wales For Filming**

Large nine bedroom, four bathroom property. The home is surrounded by by three and half acres of garden for filming and video shoots

Location: Powys, United Kingdom

#### Exterior

The house is a two storeyed, neo-Tudor building in local stone with Bath stone dressings and a gabled slate roof. The house is surrounded by three and half acres of garden, there are a variety of ancient trees. There is an original Victorian ornamental pond with fountain, a stream runs at the bottom of the garden into a pond, large enough to swim in. The garden is surrounded on three sides by farm land. There is ample parking for approximately 25 cars.