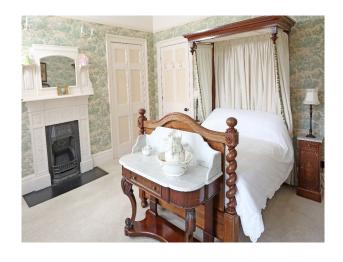

#### Interior

9 bedrooms and four bathrooms, all bathrooms have original features including high level cisterns and roll top baths. There are a total of 16 fireplaces and each room contains original features, including plaster coving and sash and mullioned windows.