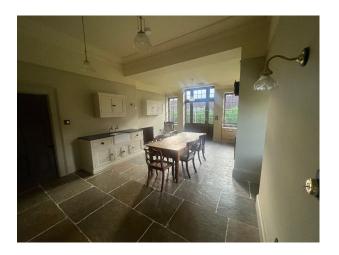

#### Interior

9 bedrooms and four bathrooms, all bathrooms have original features including high level cisterns and roll top baths. There are a total of 16 fireplaces and each room contains original features, including plaster coving and sash and mullioned windows.