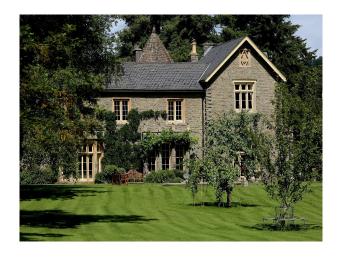

# **Large Tudor Detached Home In Wales For Filming**

Large nine bedroom, four bathroom property. The home is surrounded by by three and half acres of garden for filming and video shoots

Location: Powys, United Kingdom

#### Exterior

The house is a two storeyed, neo-Tudor building in local stone with Bath stone dressings and a gabled slate roof. The house is surrounded by three and half acres of garden, there are a variety of ancient trees. There is an original Victorian ornamental pond with fountain, a stream runs at the bottom of the garden into a pond, large enough to swim in. The garden is surrounded on three sides by farm land. There is ample parking for approximately 25 cars.