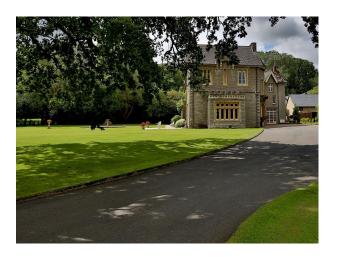

# **Large Tudor Detached Home In Wales For Filming**

Large nine bedroom, four bathroom property. The home is surrounded by by three and half acres of garden for filming and video shoots

Location: Powys, United Kingdom

#### Exterior

The house is a two storeyed, neo-Tudor building in local stone with Bath stone dressings and a gabled slate roof. The house is surrounded by three and half acres of garden, there are a variety of ancient trees. There is an original Victorian ornamental pond with fountain, a stream runs at the bottom of the garden into a pond, large enough to swim in. The garden is surrounded on three sides by farm land. There is ample parking for approximately 25 cars.