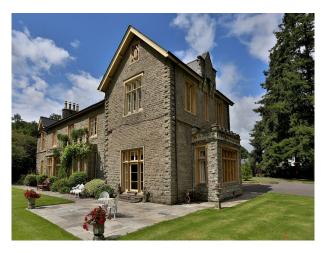

# **Large Tudor Detached Home In Wales For Filming**

Large nine bedroom, four bathroom property. The home is surrounded by by three and half acres of garden for filming and video shoots

Location: Powys, United Kingdom

#### Exterior

The house is a two storeyed, neo-Tudor building in local stone with Bath stone dressings and a gabled slate roof. The house is surrounded by three and half acres of garden, there are a variety of ancient trees. There is an original Victorian ornamental pond with fountain, a stream runs at the bottom of the garden into a pond, large enough to swim in. The garden is surrounded on three sides by farm land. There is ample parking for approximately 25 cars.