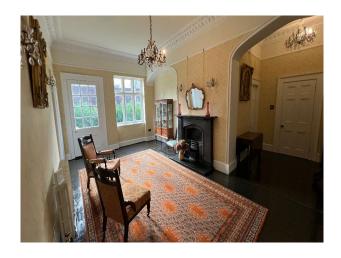

#### Interior

9 bedrooms and four bathrooms, all bathrooms have original features including high level cisterns and roll top baths. There are a total of 16 fireplaces and each room contains original features, including plaster coving and sash and mullioned windows.

#### Exterior

The house is a two storeyed, neo-Tudor building in local stone with Bath stone dressings and a gabled slate roof. The house is surrounded by three and half acres of garden, there are a variety of ancient trees. There is an original Victorian ornamental pond with fountain, a stream runs at the bottom of the garden into a pond, large enough to swim in. The garden is surrounded on three sides by farm land. There is ample parking for approximately 25 cars.