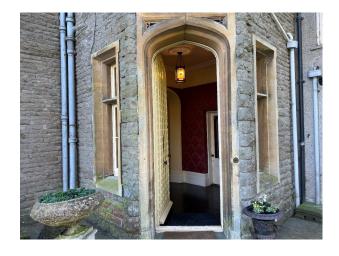

#### Exterior

The house is a two storeyed, neo-Tudor building in local stone with Bath stone dressings and a gabled slate roof. The house is surrounded by three and half acres of garden, there are a variety of ancient trees. There is an original Victorian ornamental pond with fountain, a stream runs at the bottom of the garden into a pond, large enough to swim in. The garden is surrounded on three sides by farm land. There is ample parking for approximately 25 cars.