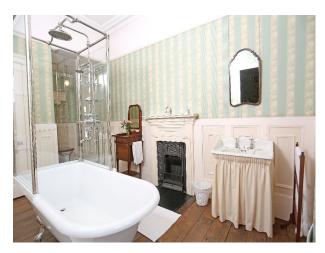

#### Interior

9 bedrooms and four bathrooms, all bathrooms have original features including high level cisterns and roll top baths. There are a total of 16 fireplaces and each room contains original features, including plaster coving and sash and mullioned windows.