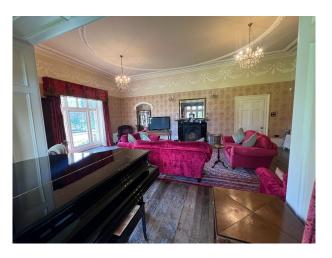

#### Interior

9 bedrooms and four bathrooms, all bathrooms have original features including high level cisterns and roll top baths. There are a total of 16 fireplaces and each room contains original features, including plaster coving and sash and mullioned windows.