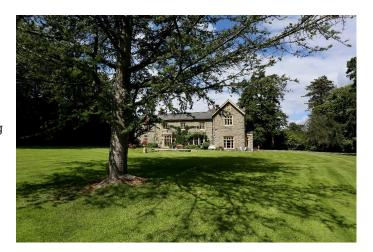

# **Large Tudor Detached Home In Wales For Filming**

Large nine bedroom, four bathroom property. The home is surrounded by by three and half acres of garden for filming and video shoots

Location: Powys, United Kingdom

#### Exterior

The house is a two storeyed, neo-Tudor building in local stone with Bath stone dressings and a gabled slate roof. The house is surrounded by three and half acres of garden, there are a variety of ancient trees. There is an original Victorian ornamental pond with fountain, a stream runs at the bottom of the garden into a pond, large enough to swim in. The garden is surrounded on three sides by farm land. There is ample parking for approximately 25 cars.