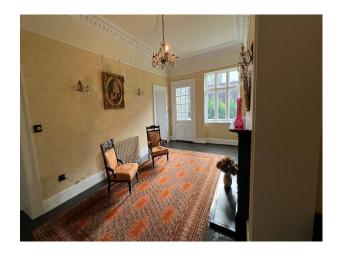

#### Interior

9 bedrooms and four bathrooms, all bathrooms have original features including high level cisterns and roll top baths. There are a total of 16 fireplaces and each room contains original features, including plaster coving and sash and mullioned windows.

#### Exterior

The house is a two storeyed, neo-Tudor building in local stone with Bath stone dressings and a gabled slate roof. The house is surrounded by three and half acres of garden, there are a variety of ancient trees. There is an original Victorian ornamental pond with fountain, a stream runs at the bottom of the garden into a pond, large enough to swim in. The garden is surrounded on three sides by farm land. There is ample parking for approximately 25 cars.