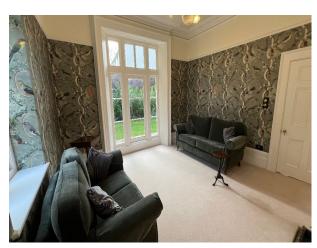

#### Interior

9 bedrooms and four bathrooms, all bathrooms have original features including high level cisterns and roll top baths. There are a total of 16 fireplaces and each room contains original features, including plaster coving and sash and mullioned windows.