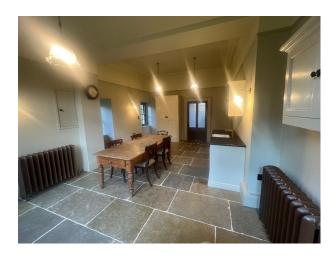

#### Interior

9 bedrooms and four bathrooms, all bathrooms have original features including high level cisterns and roll top baths. There are a total of 16 fireplaces and each room contains original features, including plaster coving and sash and mullioned windows.