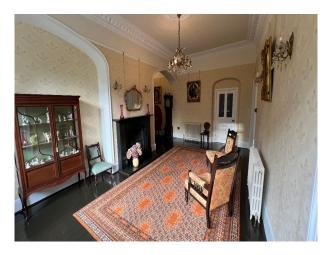

#### Interior

9 bedrooms and four bathrooms, all bathrooms have original features including high level cisterns and roll top baths. There are a total of 16 fireplaces and each room contains original features, including plaster coving and sash and mullioned windows.

#### Exterior

The house is a two storeyed, neo-Tudor building in local stone with Bath stone dressings and a gabled slate roof. The house is surrounded by three and half acres of garden, there are a variety of ancient trees. There is an original Victorian ornamental pond with fountain, a stream runs at the bottom of the garden into a pond, large enough to swim in. The garden is surrounded on three sides by farm land. There is ample parking for approximately 25 cars.