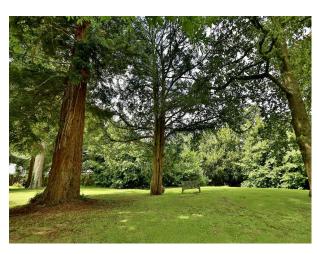

#### Exterior

The house is a two storeyed, neo-Tudor building in local stone with Bath stone dressings and a gabled slate roof. The house is surrounded by three and half acres of garden, there are a variety of ancient trees. There is an original Victorian ornamental pond with fountain, a stream runs at the bottom of the garden into a pond, large enough to swim in. The garden is surrounded on three sides by farm land. There is ample parking for approximately 25 cars.