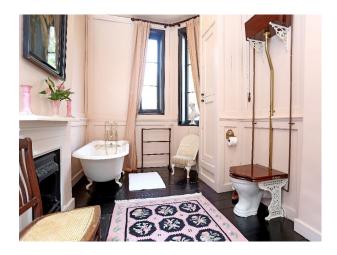

#### Interior

9 bedrooms and four bathrooms, all bathrooms have original features including high level cisterns and roll top baths. There are a total of 16 fireplaces and each room contains original features, including plaster coving and sash and mullioned windows.