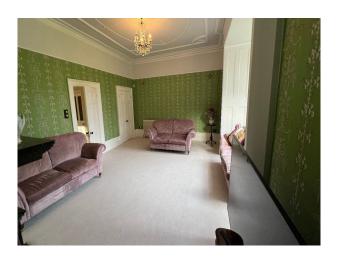

#### Interior

9 bedrooms and four bathrooms, all bathrooms have original features including high level cisterns and roll top baths. There are a total of 16 fireplaces and each room contains original features, including plaster coving and sash and mullioned windows.

#### Exterior

The house is a two storeyed, neo-Tudor building in local stone with Bath stone dressings and a gabled slate roof. The house is surrounded by three and half acres of garden, there are a variety of ancient trees. There is an original Victorian ornamental pond with fountain, a stream runs at the bottom of the garden into a pond, large enough to swim in. The garden is surrounded on three sides by farm land. There is ample parking for approximately 25 cars.