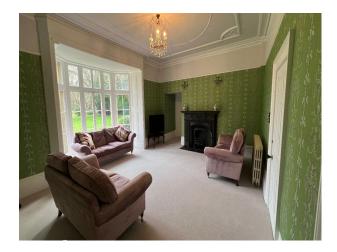

#### Interior

9 bedrooms and four bathrooms, all bathrooms have original features including high level cisterns and roll top baths. There are a total of 16 fireplaces and each room contains original features, including plaster coving and sash and mullioned windows.

#### Exterior

The house is a two storeyed, neo-Tudor building in local stone with Bath stone dressings and a gabled slate roof. The house is surrounded by three and half acres of garden, there are a variety of ancient trees. There is an original Victorian ornamental pond with fountain, a stream runs at the bottom of the garden into a pond, large enough to swim in. The garden is surrounded on three sides by farm land. There is ample parking for approximately 25 cars.