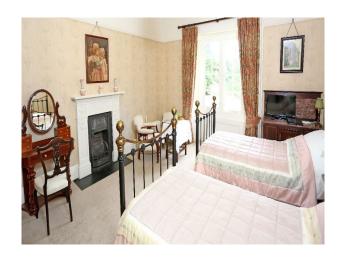

#### Interior

9 bedrooms and four bathrooms, all bathrooms have original features including high level cisterns and roll top baths. There are a total of 16 fireplaces and each room contains original features, including plaster coving and sash and mullioned windows.