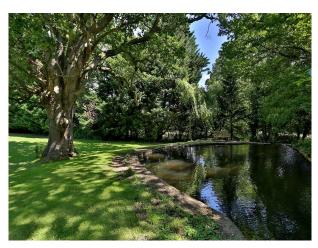

#### Exterior

The house is a two storeyed, neo-Tudor building in local stone with Bath stone dressings and a gabled slate roof. The house is surrounded by three and half acres of garden, there are a variety of ancient trees. There is an original Victorian ornamental pond with fountain, a stream runs at the bottom of the garden into a pond, large enough to swim in. The garden is surrounded on three sides by farm land. There is ample parking for approximately 25 cars.