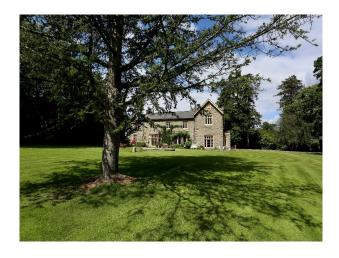

# **Large Tudor Detached Home In Wales For Filming**

Large nine bedroom, four bathroom property. The home is surrounded by by three and half acres of garden for filming and video shoots

Location: Powys, United Kingdom

#### Exterior

The house is a two storeyed, neo-Tudor building in local stone with Bath stone dressings and a gabled slate roof. The house is surrounded by three and half acres of garden, there are a variety of ancient trees. There is an original Victorian ornamental pond with fountain, a stream runs at the bottom of the garden into a pond, large enough to swim in. The garden is surrounded on three sides by farm land. There is ample parking for approximately 25 cars.