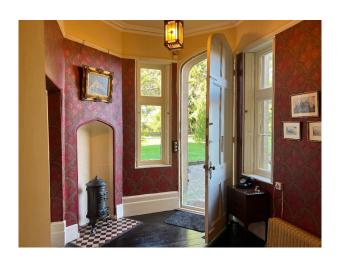

#### Interior

9 bedrooms and four bathrooms, all bathrooms have original features including high level cisterns and roll top baths. There are a total of 16 fireplaces and each room contains original features, including plaster coving and sash and mullioned windows.