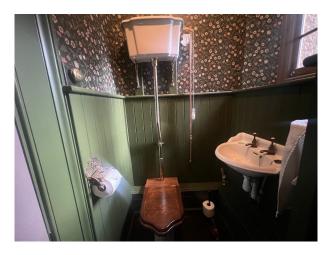

#### Interior

9 bedrooms and four bathrooms, all bathrooms have original features including high level cisterns and roll top baths. There are a total of 16 fireplaces and each room contains original features, including plaster coving and sash and mullioned windows.