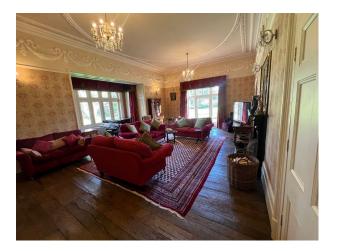

#### Interior

9 bedrooms and four bathrooms, all bathrooms have original features including high level cisterns and roll top baths. There are a total of 16 fireplaces and each room contains original features, including plaster coving and sash and mullioned windows.