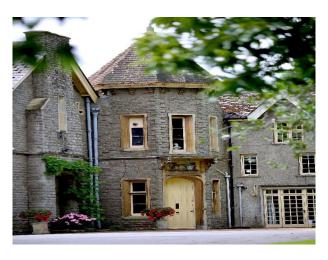

#### Exterior

The house is a two storeyed, neo-Tudor building in local stone with Bath stone dressings and a gabled slate roof. The house is surrounded by three and half acres of garden, there are a variety of ancient trees. There is an original Victorian ornamental pond with fountain, a stream runs at the bottom of the garden into a pond, large enough to swim in. The garden is surrounded on three sides by farm land. There is ample parking for approximately 25 cars.