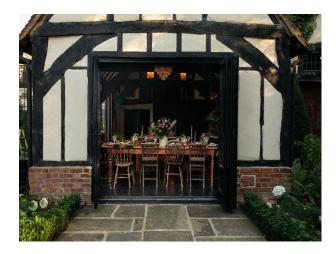

#### Interior

Vaulted kitchen, dining room & pub, vaulted Library, boot room, sitting room, bedrooms and bathrooms outside gym. 6 bedrooms and 7 bathrooms in total however some of the rooms are still being renovated. Ready to shoot we have 3 bedrooms and 3 bathrooms.

#### Exterior

Tudor house, 4.5- acre paddock, 5.5-acre garden, swimming pool, lake,