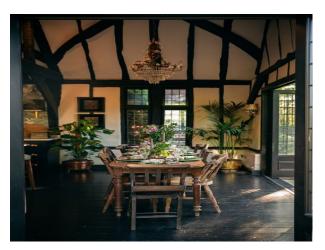

#### Interior

Vaulted kitchen, dining room & pub, vaulted Library, boot room, sitting room, bedrooms and bathrooms outside gym. 6 bedrooms and 7 bathrooms in total however some of the rooms are still being renovated. Ready to shoot we have 3 bedrooms and 3 bathrooms.