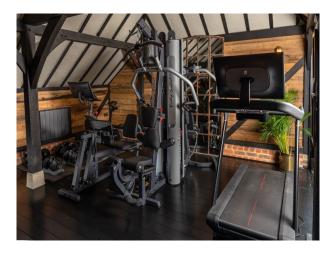

#### Interior

Vaulted kitchen, dining room & pub, vaulted Library, boot room, sitting room, bedrooms and bathrooms outside gym. 6 bedrooms and 7 bathrooms in total however some of the rooms are still being renovated. Ready to shoot we have 3 bedrooms and 3 bathrooms.