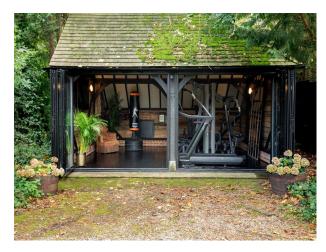

#### Interior

Vaulted kitchen, dining room & pub, vaulted Library, boot room, sitting room, bedrooms and bathrooms outside gym. 6 bedrooms and 7 bathrooms in total however some of the rooms are still being renovated. Ready to shoot we have 3 bedrooms and 3 bathrooms.