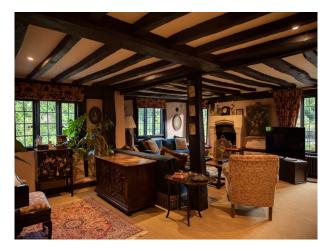

#### Interior

Vaulted kitchen, dining room & pub, vaulted Library, boot room, sitting room, bedrooms and bathrooms outside gym. 6 bedrooms and 7 bathrooms in total however some of the rooms are still being renovated. Ready to shoot we have 3 bedrooms and 3 bathrooms.