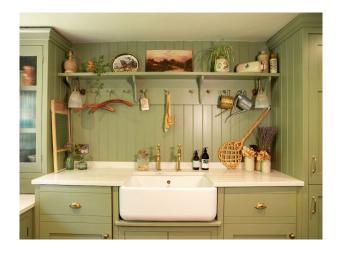

#### Interior

Vaulted kitchen, dining room & pub, vaulted Library, boot room, sitting room, bedrooms and bathrooms outside gym. 6 bedrooms and 7 bathrooms in total however some of the rooms are still being renovated. Ready to shoot we have 3 bedrooms and 3 bathrooms.