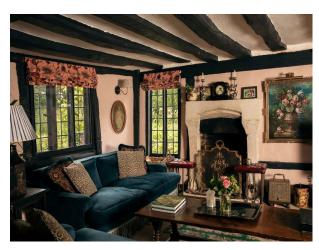

#### Interior

Vaulted kitchen, dining room & pub, vaulted Library, boot room, sitting room, bedrooms and bathrooms outside gym. 6 bedrooms and 7 bathrooms in total however some of the rooms are still being renovated. Ready to shoot we have 3 bedrooms and 3 bathrooms.