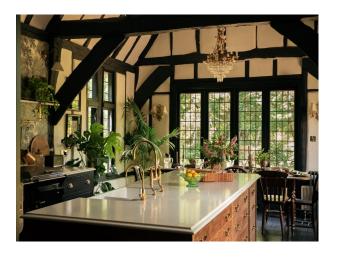

#### Interior

Vaulted kitchen, dining room & pub, vaulted Library, boot room, sitting room, bedrooms and bathrooms outside gym. 6 bedrooms and 7 bathrooms in total however some of the rooms are still being renovated. Ready to shoot we have 3 bedrooms and 3 bathrooms.