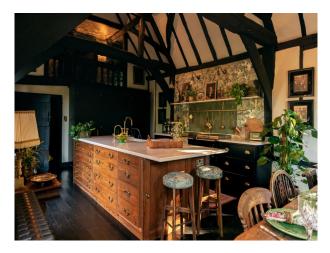

#### Interior

Vaulted kitchen, dining room & pub, vaulted Library, boot room, sitting room, bedrooms and bathrooms outside gym. 6 bedrooms and 7 bathrooms in total however some of the rooms are still being renovated. Ready to shoot we have 3 bedrooms and 3 bathrooms.