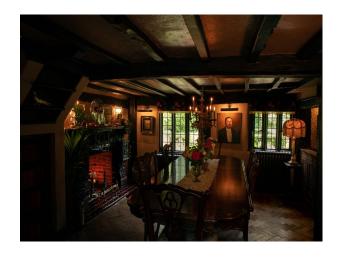

#### Interior

Vaulted kitchen, dining room & pub, vaulted Library, boot room, sitting room, bedrooms and bathrooms outside gym. 6 bedrooms and 7 bathrooms in total however some of the rooms are still being renovated. Ready to shoot we have 3 bedrooms and 3 bathrooms.