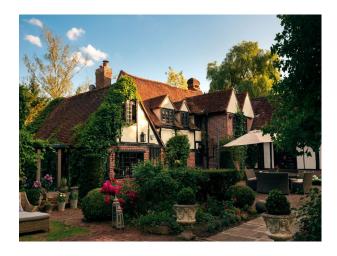

# **SE6414 Large Tudor Home For Filming**

Tudor house with vaulted kitchen. 5.5-acre garden, swimming pool and lake for filming and video shoots

### **Large Tudor Home For Filming**

Tudor house with vaulted kitchen. 5.5-acre garden, swimming pool and lake for filming and video shoots

Location: Berkshire, United Kingdom

Within the M25: No

Categories: Detached & Executive Houses | Period Houses | Country Estates | Ponds | Lakes | Islands | Swimming Pools |

#### Exterior

Tudor house, 4.5- acre paddock, 5.5-acre garden, swimming pool, lake,