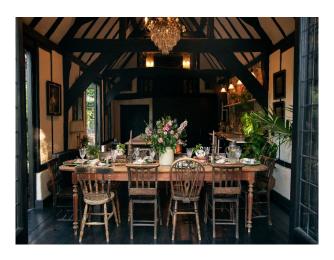

#### Interior

Vaulted kitchen, dining room & pub, vaulted Library, boot room, sitting room, bedrooms and bathrooms outside gym. 6 bedrooms and 7 bathrooms in total however some of the rooms are still being renovated. Ready to shoot we have 3 bedrooms and 3 bathrooms.