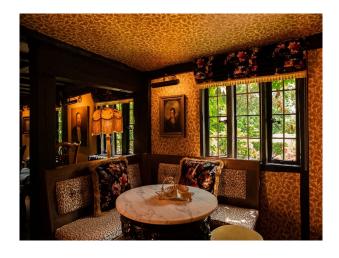

#### Interior

Vaulted kitchen, dining room & pub, vaulted Library, boot room, sitting room, bedrooms and bathrooms outside gym. 6 bedrooms and 7 bathrooms in total however some of the rooms are still being renovated. Ready to shoot we have 3 bedrooms and 3 bathrooms.