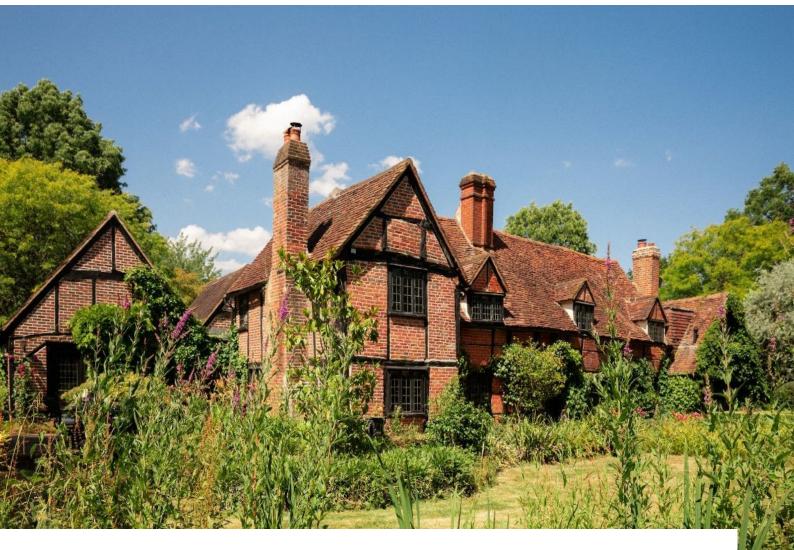

# **SE6414 Large Tudor Home For Filming**

Tudor house with vaulted kitchen. 5.5-acre garden, swimming pool and lake for filming and video shoots

### **Large Tudor Home For Filming**

Tudor house with vaulted kitchen. 5.5-acre garden, swimming pool and lake for filming and video shoots

Location: Berkshire, United Kingdom

Within the M25: No

Categories: Detached & Executive Houses | Period Houses | Country Estates | Ponds | Lakes | Islands | Swimming Pools |

#### Exterior

Tudor house, 4.5- acre paddock, 5.5-acre garden, swimming pool, lake,