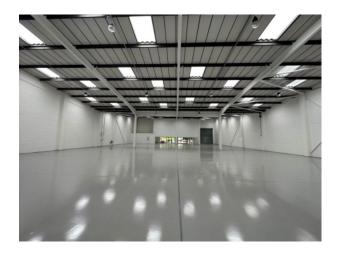

# LON6439 14,017 Sq Ft Unit Space In London For Filming

Distribution centre unit space with space for 100 vehicles for filming and video shoots

# **LON6439**

# 14,017 Sq Ft Unit Space In London For Filming

Distribution centre unit space with space for 100 vehicles for filming and video shoots



Location: West London, London, United Kingdom

Within the M25: Yes

Categories: Warehouse Locations | Unit Bases

### **Features:**

### Interior

Distribution Centre unit base.

### Exterior

The space can accommodate over 100 vehicles, with plenty of space for all types of vehicles such as Luton's, RV's, mini buses, trucks, cars, vans, etc. Exterior space for use only but toilets can be used onsite.