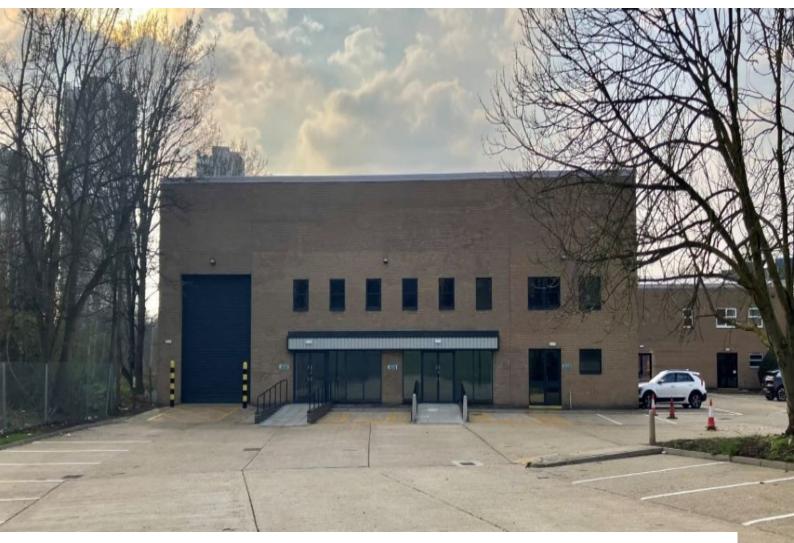

# 14,017 Sq Ft Unit Space In London For Filming

Distribution centre unit space with space for 100 vehicles for filming and video shoots

Location: West London, London, United Kingdom

Within the M25: Yes

Categories: Warehouse Locations | Unit Bases

### Exterior

The space can accommodate over 100 vehicles, with plenty of space for all types of vehicles such as Luton's, RV's, mini buses, trucks, cars, vans, etc. Exterior space for use only but toilets can be used onsite.