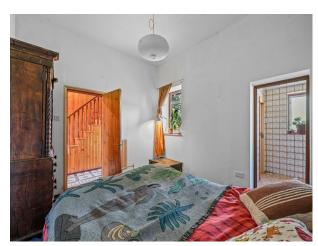

#### Interior

This large Victorian detached double-fronted house combines a shabby-chic, sparse bohemian interior with 1960 + 70's inspired features. The property has particularly high ceilings and enormous windows throughout. The spacious stainless-steel and teak kitchen is knocked through to the dining area with raw brick and limestone walls, black floor boards and hard-wood skirting. The hallways and stairs are 1970's-come-Scandinavian inspired wood-clad, with an original Victorian tiled floor. Large balcony, a sky-lit Moroccan Zellige tiled shower. 4 bedrooms