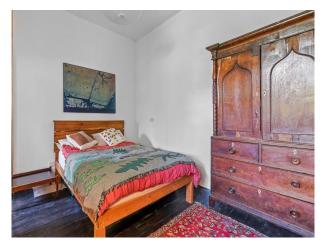

#### Interior

This large Victorian detached double-fronted house combines a shabby-chic, sparse bohemian interior with 1960 + 70's inspired features. The property has particularly high ceilings and enormous windows throughout. The spacious stainless-steel and teak kitchen is knocked through to the dining area with raw brick and limestone walls, black floor boards and hard-wood skirting. The hallways and stairs are 1970's-come-Scandinavian inspired wood-clad, with an original Victorian tiled floor. Large balcony, a sky-lit Moroccan Zellige tiled shower. 4 bedrooms