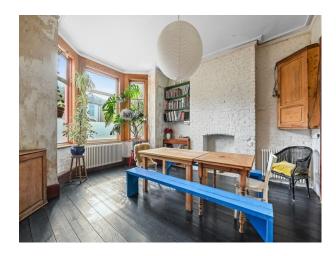

#### Interior

This large Victorian detached double-fronted house combines a shabby-chic, sparse bohemian interior with 1960 + 70's inspired features. The property has particularly high ceilings and enormous windows throughout. The spacious stainless-steel and teak kitchen is knocked through to the dining area with raw brick and limestone walls, black floor boards and hard-wood skirting. The hallways and stairs are 1970's-come-Scandinavian inspired wood-clad, with an original Victorian tiled floor. Large balcony, a sky-lit Moroccan Zellige tiled shower. 4 bedrooms