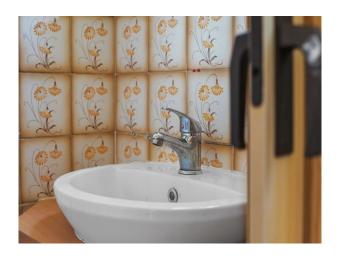

#### Interior

This large Victorian detached double-fronted house combines a shabby-chic, sparse bohemian interior with 1960 + 70's inspired features. The property has particularly high ceilings and enormous windows throughout. The spacious stainless-steel and teak kitchen is knocked through to the dining area with raw brick and limestone walls, black floor boards and hard-wood skirting. The hallways and stairs are 1970's-come-Scandinavian inspired wood-clad, with an original Victorian tiled floor. Large balcony, a sky-lit Moroccan Zellige tiled shower. 4 bedrooms