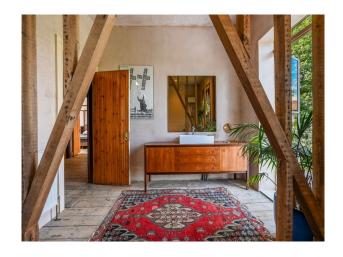

#### Interior

This large Victorian detached double-fronted house combines a shabby-chic, sparse bohemian interior with 1960 + 70's inspired features. The property has particularly high ceilings and enormous windows throughout. The spacious stainless-steel and teak kitchen is knocked through to the dining area with raw brick and limestone walls, black floor boards and hard-wood skirting. The hallways and stairs are 1970's-come-Scandinavian inspired wood-clad, with an original Victorian tiled floor. Large balcony, a sky-lit Moroccan Zellige tiled shower. 4 bedrooms