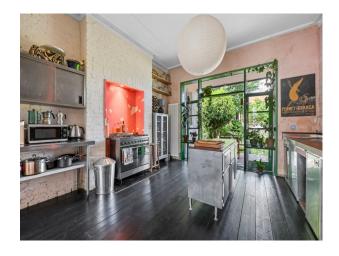

#### Interior

This large Victorian detached double-fronted house combines a shabby-chic, sparse bohemian interior with 1960 + 70's inspired features. The property has particularly high ceilings and enormous windows throughout. The spacious stainless-steel and teak kitchen is knocked through to the dining area with raw brick and limestone walls, black floor boards and hard-wood skirting. The hallways and stairs are 1970's-come-Scandinavian inspired wood-clad, with an original Victorian tiled floor. Large balcony, a sky-lit Moroccan Zellige tiled shower. 4 bedrooms