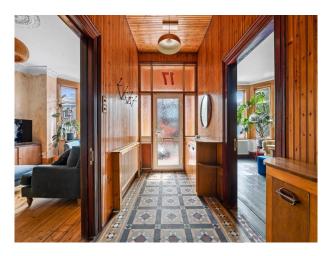

#### Interior

This large Victorian detached double-fronted house combines a shabby-chic, sparse bohemian interior with 1960 + 70's inspired features. The property has particularly high ceilings and enormous windows throughout. The spacious stainless-steel and teak kitchen is knocked through to the dining area with raw brick and limestone walls, black floor boards and hard-wood skirting. The hallways and stairs are 1970's-come-Scandinavian inspired wood-clad, with an original Victorian tiled floor. Large balcony, a sky-lit Moroccan Zellige tiled shower. 4 bedrooms