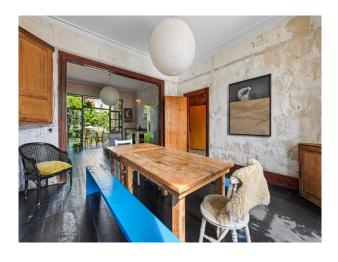

#### Interior

This large Victorian detached double-fronted house combines a shabby-chic, sparse bohemian interior with 1960 + 70's inspired features. The property has particularly high ceilings and enormous windows throughout. The spacious stainless-steel and teak kitchen is knocked through to the dining area with raw brick and limestone walls, black floor boards and hard-wood skirting. The hallways and stairs are 1970's-come-Scandinavian inspired wood-clad, with an original Victorian tiled floor. Large balcony, a sky-lit Moroccan Zellige tiled shower. 4 bedrooms