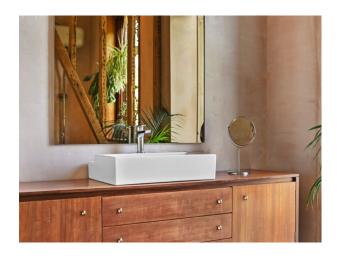

#### Interior

This large Victorian detached double-fronted house combines a shabby-chic, sparse bohemian interior with 1960 + 70's inspired features. The property has particularly high ceilings and enormous windows throughout. The spacious stainless-steel and teak kitchen is knocked through to the dining area with raw brick and limestone walls, black floor boards and hard-wood skirting. The hallways and stairs are 1970's-come-Scandinavian inspired wood-clad, with an original Victorian tiled floor. Large balcony, a sky-lit Moroccan Zellige tiled shower. 4 bedrooms