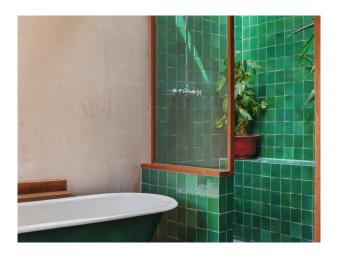

#### Interior

This large Victorian detached double-fronted house combines a shabby-chic, sparse bohemian interior with 1960 + 70's inspired features. The property has particularly high ceilings and enormous windows throughout. The spacious stainless-steel and teak kitchen is knocked through to the dining area with raw brick and limestone walls, black floor boards and hard-wood skirting. The hallways and stairs are 1970's-come-Scandinavian inspired wood-clad, with an original Victorian tiled floor. Large balcony, a sky-lit Moroccan Zellige tiled shower. 4 bedrooms