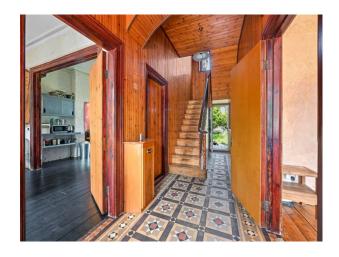

#### Interior

This large Victorian detached double-fronted house combines a shabby-chic, sparse bohemian interior with 1960 + 70's inspired features. The property has particularly high ceilings and enormous windows throughout. The spacious stainless-steel and teak kitchen is knocked through to the dining area with raw brick and limestone walls, black floor boards and hard-wood skirting. The hallways and stairs are 1970's-come-Scandinavian inspired wood-clad, with an original Victorian tiled floor. Large balcony, a sky-lit Moroccan Zellige tiled shower. 4 bedrooms