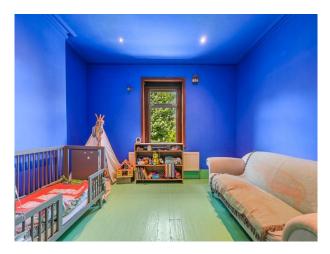

#### Interior

This large Victorian detached double-fronted house combines a shabby-chic, sparse bohemian interior with 1960 + 70's inspired features. The property has particularly high ceilings and enormous windows throughout. The spacious stainless-steel and teak kitchen is knocked through to the dining area with raw brick and limestone walls, black floor boards and hard-wood skirting. The hallways and stairs are 1970's-come-Scandinavian inspired wood-clad, with an original Victorian tiled floor. Large balcony, a sky-lit Moroccan Zellige tiled shower. 4 bedrooms