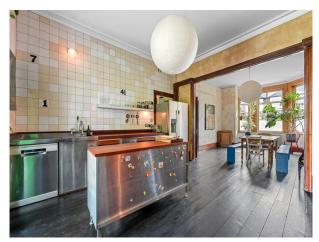

#### Interior

This large Victorian detached double-fronted house combines a shabby-chic, sparse bohemian interior with 1960 + 70's inspired features. The property has particularly high ceilings and enormous windows throughout. The spacious stainless-steel and teak kitchen is knocked through to the dining area with raw brick and limestone walls, black floor boards and hard-wood skirting. The hallways and stairs are 1970's-come-Scandinavian inspired wood-clad, with an original Victorian tiled floor. Large balcony, a sky-lit Moroccan Zellige tiled shower. 4 bedrooms