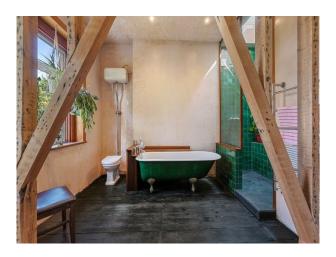

#### Interior

This large Victorian detached double-fronted house combines a shabby-chic, sparse bohemian interior with 1960 + 70's inspired features. The property has particularly high ceilings and enormous windows throughout. The spacious stainless-steel and teak kitchen is knocked through to the dining area with raw brick and limestone walls, black floor boards and hard-wood skirting. The hallways and stairs are 1970's-come-Scandinavian inspired wood-clad, with an original Victorian tiled floor. Large balcony, a sky-lit Moroccan Zellige tiled shower. 4 bedrooms