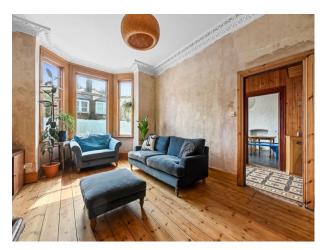

#### Interior

This large Victorian detached double-fronted house combines a shabby-chic, sparse bohemian interior with 1960 + 70's inspired features. The property has particularly high ceilings and enormous windows throughout. The spacious stainless-steel and teak kitchen is knocked through to the dining area with raw brick and limestone walls, black floor boards and hard-wood skirting. The hallways and stairs are 1970's-come-Scandinavian inspired wood-clad, with an original Victorian tiled floor. Large balcony, a sky-lit Moroccan Zellige tiled shower. 4 bedrooms