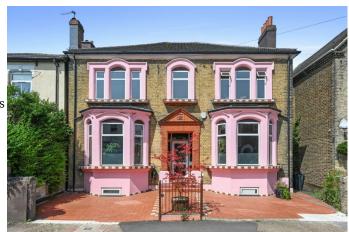

# **Large Victorian Detached Double-Fronted House For Filming**

This large Victorian detached double-fronted house combines a shabby-chic, sparse bohemian interior with  $1960 + 70^{\circ}\text{s}$  inspired features great for filming and video shoots

#### **Exterior**

300sqm house + 300sqm back garden. Ground floor terrace, a double driveway at the front and large London garden.