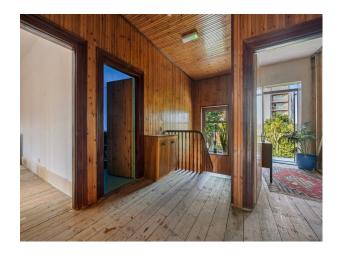

#### Interior

This large Victorian detached double-fronted house combines a shabby-chic, sparse bohemian interior with 1960 + 70's inspired features. The property has particularly high ceilings and enormous windows throughout. The spacious stainless-steel and teak kitchen is knocked through to the dining area with raw brick and limestone walls, black floor boards and hard-wood skirting. The hallways and stairs are 1970's-come-Scandinavian inspired wood-clad, with an original Victorian tiled floor. Large balcony, a sky-lit Moroccan Zellige tiled shower. 4 bedrooms