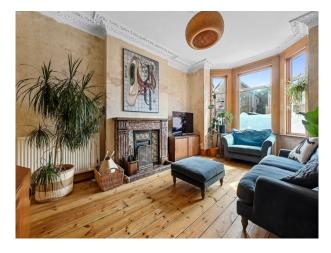

#### Interior

This large Victorian detached double-fronted house combines a shabby-chic, sparse bohemian interior with 1960 + 70's inspired features. The property has particularly high ceilings and enormous windows throughout. The spacious stainless-steel and teak kitchen is knocked through to the dining area with raw brick and limestone walls, black floor boards and hard-wood skirting. The hallways and stairs are 1970's-come-Scandinavian inspired wood-clad, with an original Victorian tiled floor. Large balcony, a sky-lit Moroccan Zellige tiled shower. 4 bedrooms