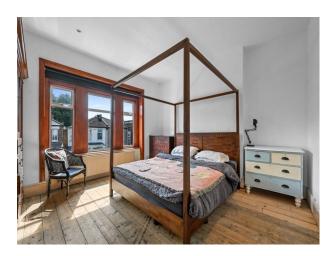

#### Interior

This large Victorian detached double-fronted house combines a shabby-chic, sparse bohemian interior with 1960 + 70's inspired features. The property has particularly high ceilings and enormous windows throughout. The spacious stainless-steel and teak kitchen is knocked through to the dining area with raw brick and limestone walls, black floor boards and hard-wood skirting. The hallways and stairs are 1970's-come-Scandinavian inspired wood-clad, with an original Victorian tiled floor. Large balcony, a sky-lit Moroccan Zellige tiled shower. 4 bedrooms