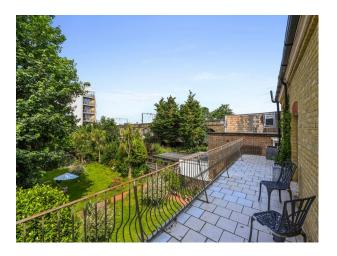

#### Interior

This large Victorian detached double-fronted house combines a shabby-chic, sparse bohemian interior with 1960 + 70's inspired features. The property has particularly high ceilings and enormous windows throughout. The spacious stainless-steel and teak kitchen is knocked through to the dining area with raw brick and limestone walls, black floor boards and hard-wood skirting. The hallways and stairs are 1970's-come-Scandinavian inspired wood-clad, with an original Victorian tiled floor. Large balcony, a sky-lit Moroccan Zellige tiled shower. 4 bedrooms

#### **Exterior**

300sqm house + 300sqm back garden. Ground floor terrace, a double driveway at the front and large London garden.