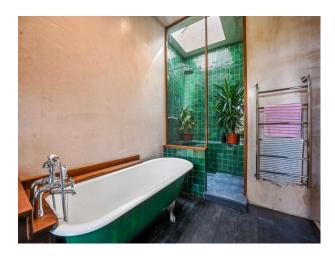

#### Interior

This large Victorian detached double-fronted house combines a shabby-chic, sparse bohemian interior with 1960 + 70's inspired features. The property has particularly high ceilings and enormous windows throughout. The spacious stainless-steel and teak kitchen is knocked through to the dining area with raw brick and limestone walls, black floor boards and hard-wood skirting. The hallways and stairs are 1970's-come-Scandinavian inspired wood-clad, with an original Victorian tiled floor. Large balcony, a sky-lit Moroccan Zellige tiled shower. 4 bedrooms