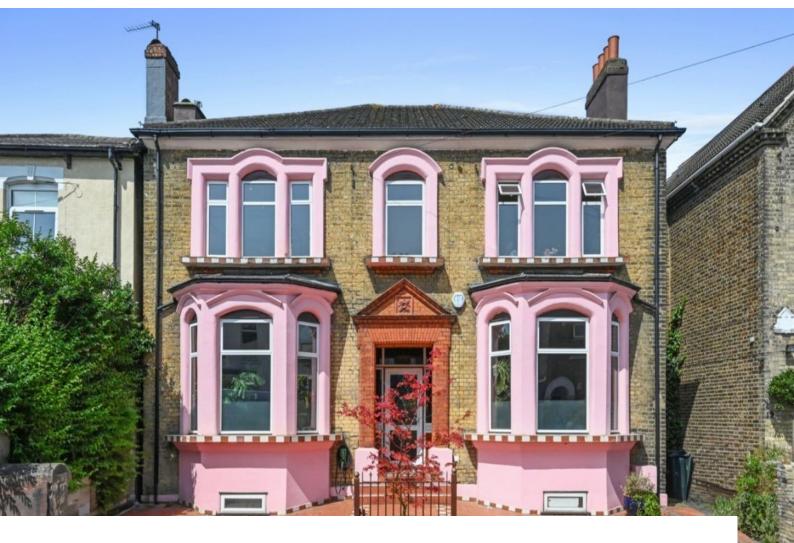

# **Large Victorian Detached Double-Fronted House For Filming**

This large Victorian detached double-fronted house combines a shabby-chic, sparse bohemian interior with  $1960 + 70^{\circ}\text{s}$  inspired features great for filming and video shoots

#### **Exterior**

300sqm house + 300sqm back garden. Ground floor terrace, a double driveway at the front and large London garden.