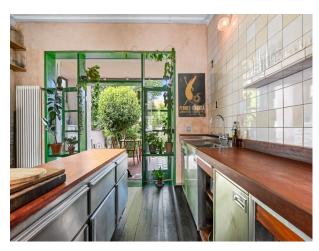

#### Interior

This large Victorian detached double-fronted house combines a shabby-chic, sparse bohemian interior with 1960 + 70's inspired features. The property has particularly high ceilings and enormous windows throughout. The spacious stainless-steel and teak kitchen is knocked through to the dining area with raw brick and limestone walls, black floor boards and hard-wood skirting. The hallways and stairs are 1970's-come-Scandinavian inspired wood-clad, with an original Victorian tiled floor. Large balcony, a sky-lit Moroccan Zellige tiled shower. 4 bedrooms