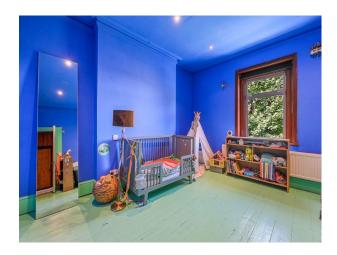

#### Interior

This large Victorian detached double-fronted house combines a shabby-chic, sparse bohemian interior with 1960 + 70's inspired features. The property has particularly high ceilings and enormous windows throughout. The spacious stainless-steel and teak kitchen is knocked through to the dining area with raw brick and limestone walls, black floor boards and hard-wood skirting. The hallways and stairs are 1970's-come-Scandinavian inspired wood-clad, with an original Victorian tiled floor. Large balcony, a sky-lit Moroccan Zellige tiled shower. 4 bedrooms