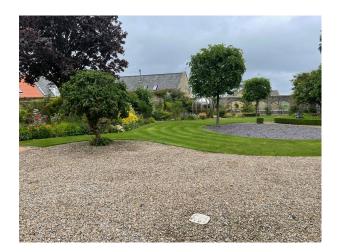

#### Exterior

10.5 acres of garden facing in all directions. 15 cars can fit in driveway but they do have a field used for parking that can fit 150 + cars if needed. Charging point at this property.