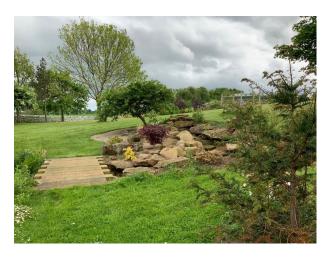

#### Exterior

10.5 acres of garden facing in all directions. 15 cars can fit in driveway but they do have a field used for parking that can fit 150 + cars if needed. Charging point at this property.