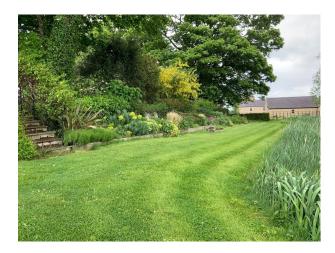

#### Exterior

10.5 acres of garden facing in all directions. 15 cars can fit in driveway but they do have a field used for parking that can fit 150 + cars if needed. Charging point at this property.