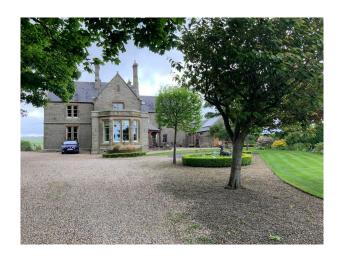

# **N5392 Large Victorian Farmhouse For Filming**

Large Victorian farmhouse on same plot as lakeside home, please see N5391 for other property.

### **Large Victorian Farmhouse For Filming**

Large Victorian farmhouse on same plot as lakeside home, please see N5391 for other property.

**Location:** Northumberland, United Kingdom

Within the M25: No

#### Exterior

10.5 acres of garden facing in all directions. 15 cars can fit in driveway but they do have a field used for parking that can fit 150 + cars if needed. Charging point at this property.