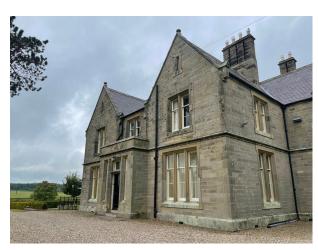

### **Large Victorian Farmhouse For Filming**

Large Victorian farmhouse on same plot as lakeside home, please see N5391 for other property.

**Location:** Northumberland, United Kingdom

Within the M25: No

#### Exterior

10.5 acres of garden facing in all directions. 15 cars can fit in driveway but they do have a field used for parking that can fit 150 + cars if needed. Charging point at this property.