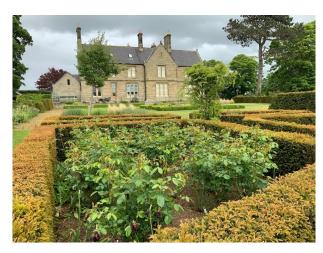

#### Exterior

10.5 acres of garden facing in all directions. 15 cars can fit in driveway but they do have a field used for parking that can fit 150 + cars if needed. Charging point at this property.