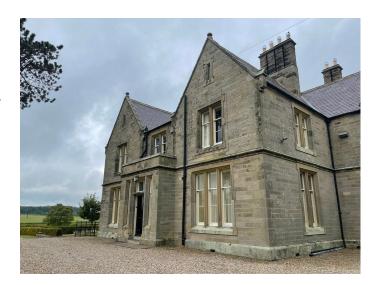

# **N5392 Large Victorian Farmhouse For Filming**

Large Victorian farmhouse on same plot as lakeside home, please see N5391 for other property.

### **Large Victorian Farmhouse For Filming**

Large Victorian farmhouse on same plot as lakeside home, please see N5391 for other property.

**Location:** Northumberland, United Kingdom

Within the M25: No

#### Exterior

10.5 acres of garden facing in all directions. 15 cars can fit in driveway but they do have a field used for parking that can fit 150 + cars if needed. Charging point at this property.