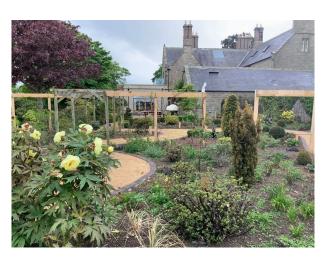

#### Exterior

10.5 acres of garden facing in all directions. 15 cars can fit in driveway but they do have a field used for parking that can fit 150 + cars if needed. Charging point at this property.