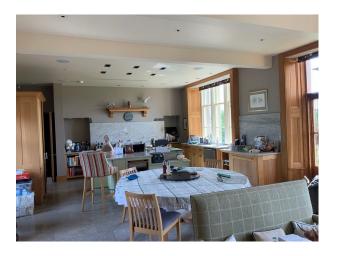

torian Farmhouse For Filming**

Large Victorian farmhouse on same plot as lakeside home, please see N5391 for other property.

## N5392

### **Large Victorian Farmhouse For Filming**

Large Victorian farmhouse on same plot as lakeside home, please see N5391 for other property.



**Location:** Northumberland, United Kingdom

Within the M25: No

Categories: Detached & Executive Houses | Period Houses | Country Estates | Farm Land | Ponds | Lakes | Islands |

Family Modern | Farms | Farm Houses | Cottage Film Locations

#### **Features:**

#### Interior

6 bedrooms, 4 bathrooms.

#### Exterior

10.5 acres of garden facing in all directions. 15 cars can fit in driveway but they do have a field used for parking that can fit 150 + cars if needed. Charging point at this property.