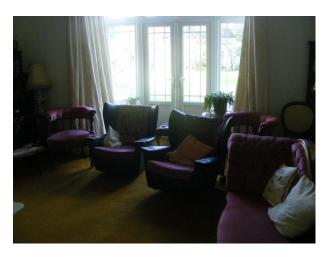

Downstairs

- Wide hall 7' with curved walls & amp; stained glass window on half landing to first floor from additional 3 steps.
- Left to dining room 9'6â€□ x 14' into bay, curved wall.
- Right to sitting room  $12\hat{a}$ €<sup>™</sup> x  $16\hat{a}$ €<sup>™</sup> into bay, feature fireplace (not working) with original tiles
- Ahead to lounge  $167 \hat{a} \in \mathbb{T}^{m}$  x  $20 \hat{a} \in \mathbb{T}^{m}$  into bay, feature fireplace with coal effect gas fire. Antique furniture. Curved wall.
- Ahead left to bathroom under stairs, bath, washbasin toilet.
- Left to kitchen 10' x 14'6â€∏ built in eye level cooker, fridge, gas hob, led lighting. Too small for dining in.