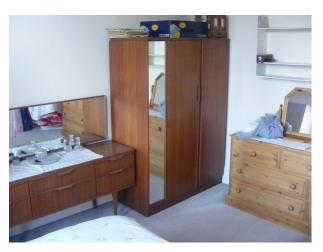

Upstairs

Same size rooms as downstairs, double bedrooms. Plastic modern sash windows. Some antique furniture. All white woodchip.

Room above garage â€" 2 single beds, used as playroom

Large loft full of operatic costumes.