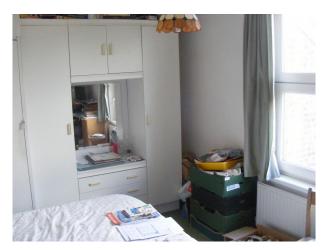

#### Interior

Late Victorian house, 10' high ceilings downstairs, curved walls in hall. Large lounge 14' x 22'. 4/5 bedrooms. White kitchen 12' x 9', eye level oven & amp; fridge. Interior mostly white woodchip. 4 double bedrooms. & nbsp; Staineds glass window on half landing

Upstairs

Same size rooms as downstairs, double bedrooms. Plastic modern sash windows. Some antique furniture. All white woodchip.

Room above garage â€" 2 single beds, used as playroom

Large loft full of operatic costumes.