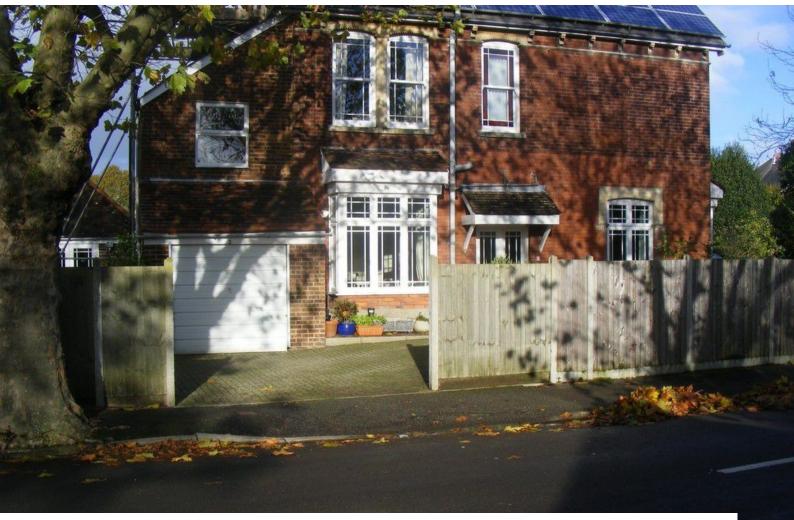

#### Interior

Late Victorian house, 10' high ceilings downstairs, curved walls in hall. Large lounge 14' x 22'. 4/5 bedrooms. White kitchen 12' x 9', eye level oven & amp; fridge. Interior mostly white woodchip. 4 double bedrooms. & nbsp; Staineds glass window on half landing

#### **Exterior**

- Block paved drive, garage very cluttered.
- Lawn  $36\hat{a}$ €<sup>™</sup> x  $38\hat{a}$ €<sup>™</sup> +  $4\hat{a}$ €<sup>™</sup> borders, summerhouse, gazebo, small paved area with swing, chiminea.
- Vegetable garden with raised beds.
- Outhouse very cluttered with freezer, fringes, washing machine, worktop, chairs, wood burning stove.