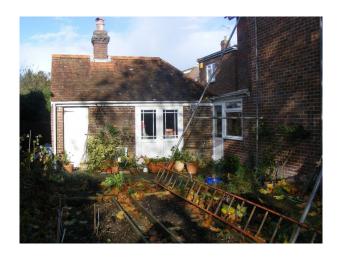

#### **Exterior**

- Block paved drive, garage very cluttered.
- Lawn  $36\hat{a}$ €<sup>™</sup> x  $38\hat{a}$ €<sup>™</sup> +  $4\hat{a}$ €<sup>™</sup> borders, summerhouse, gazebo, small paved area with swing, chiminea.
- Vegetable garden with raised beds.
- Outhouse very cluttered with freezer, fringes, washing machine, worktop, chairs, wood burning stove.