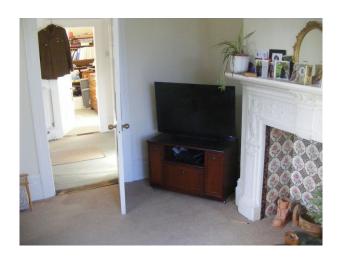

Downstairs

- Wide hall 7' with curved walls & amp; stained glass window on half landing to first floor from additional 3 steps.
- Left to dining room 9'6â€□ x 14' into bay, curved wall.
- Right to sitting room  $12\hat{a}$ €<sup>™</sup> x  $16\hat{a}$ €<sup>™</sup> into bay, feature fireplace (not working) with original tiles
- Ahead to lounge  $167 \hat{a} \in \mathbb{T}^{m}$  x  $20 \hat{a} \in \mathbb{T}^{m}$  into bay, feature fireplace with coal effect gas fire. Antique furniture. Curved wall.
- Ahead left to bathroom under stairs, bath, washbasin toilet.
- Left to kitchen 10' x 14'6â€∏ built in eye level cooker, fridge, gas hob, led lighting. Too small for dining in.