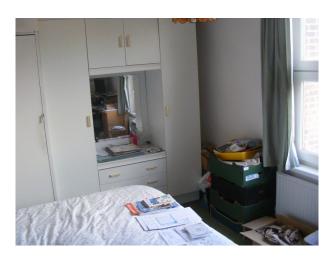

Upstairs

Same size rooms as downstairs, double bedrooms. Plastic modern sash windows. Some antique furniture. All white woodchip.

Room above garage â€" 2 single beds, used as playroom

Large loft full of operatic costumes.