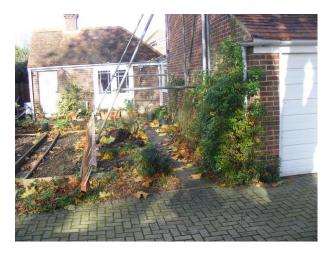

#### **Exterior**

- Block paved drive, garage very cluttered.
- Lawn  $36\hat{a}$ €<sup>™</sup> x  $38\hat{a}$ €<sup>™</sup> +  $4\hat{a}$ €<sup>™</sup> borders, summerhouse, gazebo, small paved area with swing, chiminea.
- Vegetable garden with raised beds.
- Outhouse very cluttered with freezer, fringes, washing machine, worktop, chairs, wood burning stove.