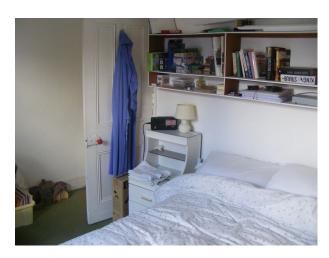

Upstairs

Same size rooms as downstairs, double bedrooms. Plastic modern sash windows. Some antique furniture. All white woodchip.

Room above garage â€" 2 single beds, used as playroom

Large loft full of operatic costumes.