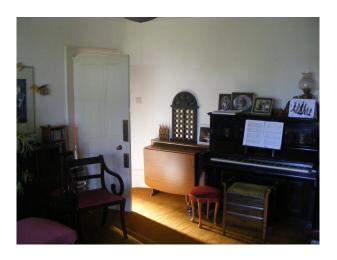

Downstairs

- Wide hall 7' with curved walls & amp; stained glass window on half landing to first floor from additional 3 steps.
- Left to dining room 9'6â€□ x 14' into bay, curved wall.
- Right to sitting room  $12\hat{a}$ €<sup>™</sup> x  $16\hat{a}$ €<sup>™</sup> into bay, feature fireplace (not working) with original tiles
- Ahead to lounge  $167 \hat{a} \in \mathbb{T}^{m}$  x  $20 \hat{a} \in \mathbb{T}^{m}$  into bay, feature fireplace with coal effect gas fire. Antique furniture. Curved wall.
- Ahead left to bathroom under stairs, bath, washbasin toilet.
- Left to kitchen 10' x 14'6â€∏ built in eye level cooker, fridge, gas hob, led lighting. Too small for dining in.