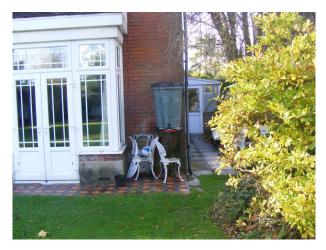

#### **Exterior**

- Block paved drive, garage very cluttered.
- Lawn  $36\hat{a}$ €<sup>™</sup> x  $38\hat{a}$ €<sup>™</sup> +  $4\hat{a}$ €<sup>™</sup> borders, summerhouse, gazebo, small paved area with swing, chiminea.
- Vegetable garden with raised beds.
- Outhouse very cluttered with freezer, fringes, washing machine, worktop, chairs, wood burning stove.