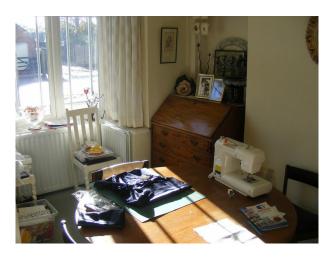

#### Interior

Late Victorian house, 10' high ceilings downstairs, curved walls in hall. Large lounge 14' x 22'. 4/5 bedrooms. White kitchen 12' x 9', eye level oven & amp; fridge. Interior mostly white woodchip. 4 double bedrooms. & nbsp; Staineds glass window on half landing

Downstairs

- Wide hall 7' with curved walls & amp; stained glass window on half landing to first floor from additional 3 steps.
- Left to dining room 9'6â€□ x 14' into bay, curved wall.
- Right to sitting room  $12\hat{a}$ €<sup>™</sup> x  $16\hat{a}$ €<sup>™</sup> into bay, feature fireplace (not working) with original tiles
- Ahead to lounge  $167 \hat{a} \in \mathbb{T}^{m}$  x  $20 \hat{a} \in \mathbb{T}^{m}$  into bay, feature fireplace with coal effect gas fire. Antique furniture. Curved wall.
- Ahead left to bathroom under stairs, bath, washbasin toilet.
- Left to kitchen 10' x 14'6â€∏ built in eye level cooker, fridge, gas hob, led lighting. Too small for dining in.