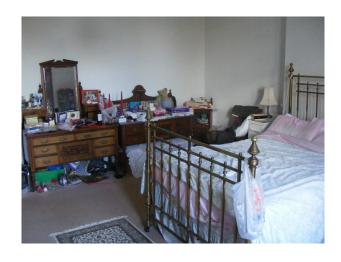

Upstairs

Same size rooms as downstairs, double bedrooms. Plastic modern sash windows. Some antique furniture. All white woodchip.

Room above garage â€" 2 single beds, used as playroom

Large loft full of operatic costumes.