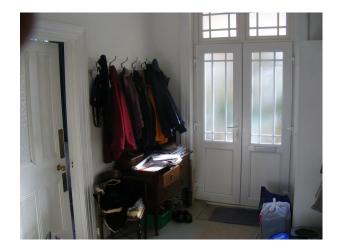

Downstairs

- Wide hall 7' with curved walls & amp; stained glass window on half landing to first floor from additional 3 steps.
- Left to dining room 9'6â€□ x 14' into bay, curved wall.
- Right to sitting room  $12\hat{a}$ €<sup>™</sup> x  $16\hat{a}$ €<sup>™</sup> into bay, feature fireplace (not working) with original tiles
- Ahead to lounge  $167 \hat{a} \in \mathbb{T}^{m}$  x  $20 \hat{a} \in \mathbb{T}^{m}$  into bay, feature fireplace with coal effect gas fire. Antique furniture. Curved wall.
- Ahead left to bathroom under stairs, bath, washbasin toilet.
- Left to kitchen 10' x 14'6â€∏ built in eye level cooker, fridge, gas hob, led lighting. Too small for dining in.