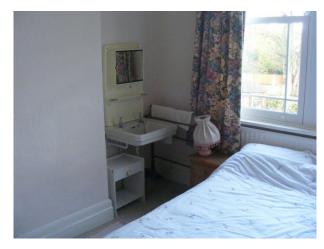

Upstairs

Same size rooms as downstairs, double bedrooms. Plastic modern sash windows. Some antique furniture. All white woodchip.

Room above garage â€" 2 single beds, used as playroom

Large loft full of operatic costumes.