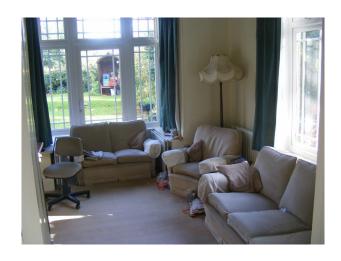

#### Interior

Late Victorian house, 10' high ceilings downstairs, curved walls in hall. Large lounge 14' x 22'. 4/5 bedrooms. White kitchen 12' x 9', eye level oven & amp; fridge. Interior mostly white woodchip. 4 double bedrooms. & nbsp; Staineds glass window on half landing

Downstairs

- Wide hall 7' with curved walls & amp; stained glass window on half landing to first floor from additional 3 steps.
- Left to dining room 9'6â€□ x 14' into bay, curved wall.
- Right to sitting room  $12\hat{a}$ €<sup>™</sup> x  $16\hat{a}$ €<sup>™</sup> into bay, feature fireplace (not working) with original tiles
- Ahead to lounge  $167 \hat{a} \in \mathbb{T}^{m}$  x  $20 \hat{a} \in \mathbb{T}^{m}$  into bay, feature fireplace with coal effect gas fire. Antique furniture. Curved wall.
- Ahead left to bathroom under stairs, bath, washbasin toilet.
- Left to kitchen 10' x 14'6â€∏ built in eye level cooker, fridge, gas hob, led lighting. Too small for dining in.