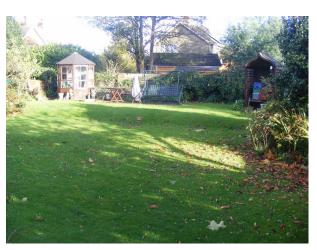

#### **Exterior**

- Block paved drive, garage very cluttered.
- Lawn  $36\hat{a}$ €<sup>™</sup> x  $38\hat{a}$ €<sup>™</sup> +  $4\hat{a}$ €<sup>™</sup> borders, summerhouse, gazebo, small paved area with swing, chiminea.
- Vegetable garden with raised beds.
- Outhouse very cluttered with freezer, fringes, washing machine, worktop, chairs, wood burning stove.