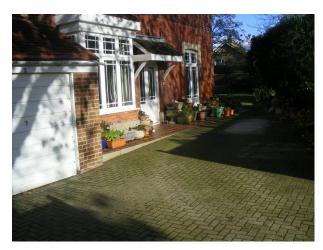

#### **Exterior**

- Block paved drive, garage very cluttered.
- Lawn  $36\hat{a}$ €<sup>™</sup> x  $38\hat{a}$ €<sup>™</sup> +  $4\hat{a}$ €<sup>™</sup> borders, summerhouse, gazebo, small paved area with swing, chiminea.
- Vegetable garden with raised beds.
- Outhouse very cluttered with freezer, fringes, washing machine, worktop, chairs, wood burning stove.