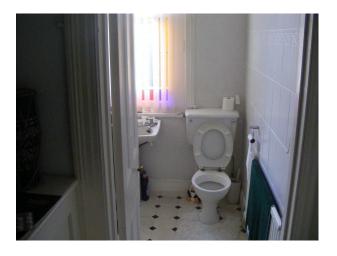

Downstairs

- Wide hall 7' with curved walls & amp; stained glass window on half landing to first floor from additional 3 steps.
- Left to dining room 9'6â€□ x 14' into bay, curved wall.
- Right to sitting room  $12\hat{a}$ €<sup>™</sup> x  $16\hat{a}$ €<sup>™</sup> into bay, feature fireplace (not working) with original tiles
- Ahead to lounge  $167 \hat{a} \in \mathbb{T}^{m}$  x  $20 \hat{a} \in \mathbb{T}^{m}$  into bay, feature fireplace with coal effect gas fire. Antique furniture. Curved wall.
- Ahead left to bathroom under stairs, bath, washbasin toilet.
- Left to kitchen 10' x 14'6â€∏ built in eye level cooker, fridge, gas hob, led lighting. Too small for dining in.