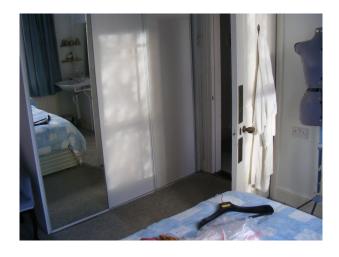

#### Interior

Late Victorian house, 10' high ceilings downstairs, curved walls in hall. Large lounge 14' x 22'. 4/5 bedrooms. White kitchen 12' x 9', eye level oven & amp; fridge. Interior mostly white woodchip. 4 double bedrooms. & nbsp; Staineds glass window on half landing

Upstairs

Same size rooms as downstairs, double bedrooms. Plastic modern sash windows. Some antique furniture. All white woodchip.

Room above garage â€" 2 single beds, used as playroom

Large loft full of operatic costumes.