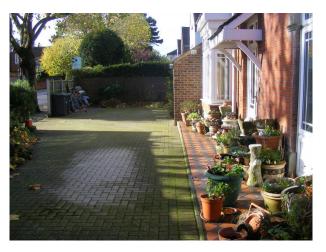

#### **Exterior**

- Block paved drive, garage very cluttered.
- Lawn  $36\hat{a}$ €<sup>™</sup> x  $38\hat{a}$ €<sup>™</sup> +  $4\hat{a}$ €<sup>™</sup> borders, summerhouse, gazebo, small paved area with swing, chiminea.
- Vegetable garden with raised beds.
- Outhouse very cluttered with freezer, fringes, washing machine, worktop, chairs, wood burning stove.