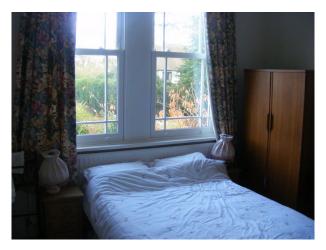

#### Interior

Late Victorian house, 10' high ceilings downstairs, curved walls in hall. Large lounge 14' x 22'. 4/5 bedrooms. White kitchen 12' x 9', eye level oven & amp; fridge. Interior mostly white woodchip. 4 double bedrooms. & nbsp; Staineds glass window on half landing

Upstairs

Same size rooms as downstairs, double bedrooms. Plastic modern sash windows. Some antique furniture. All white woodchip.

Room above garage â€" 2 single beds, used as playroom

Large loft full of operatic costumes.