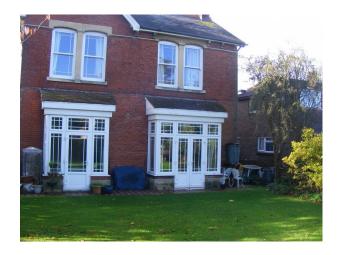

#### Interior

Late Victorian house, 10' high ceilings downstairs, curved walls in hall. Large lounge 14' x 22'. 4/5 bedrooms. White kitchen 12' x 9', eye level oven & amp; fridge. Interior mostly white woodchip. 4 double bedrooms. & nbsp; Staineds glass window on half landing

#### **Exterior**

- Block paved drive, garage very cluttered.
- Lawn  $36\hat{a}$ €<sup>™</sup> x  $38\hat{a}$ €<sup>™</sup> +  $4\hat{a}$ €<sup>™</sup> borders, summerhouse, gazebo, small paved area with swing, chiminea.
- Vegetable garden with raised beds.
- Outhouse very cluttered with freezer, fringes, washing machine, worktop, chairs, wood burning stove.