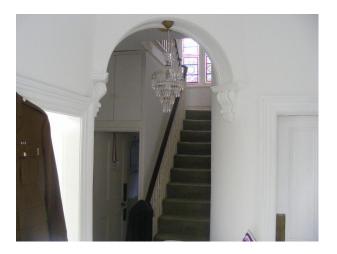

#### Interior

Late Victorian house, 10' high ceilings downstairs, curved walls in hall. Large lounge 14' x 22'. 4/5 bedrooms. White kitchen 12' x 9', eye level oven & amp; fridge. Interior mostly white woodchip. 4 double bedrooms. & nbsp; Staineds glass window on half landing

Downstairs

- Wide hall 7' with curved walls & amp; stained glass window on half landing to first floor from additional 3 steps.
- Left to dining room 9'6â€□ x 14' into bay, curved wall.
- Right to sitting room  $12\hat{a}$ €<sup>™</sup> x  $16\hat{a}$ €<sup>™</sup> into bay, feature fireplace (not working) with original tiles
- Ahead to lounge  $167 \hat{a} \in \mathbb{T}^{m}$  x  $20 \hat{a} \in \mathbb{T}^{m}$  into bay, feature fireplace with coal effect gas fire. Antique furniture. Curved wall.
- Ahead left to bathroom under stairs, bath, washbasin toilet.
- Left to kitchen 10' x 14'6â€∏ built in eye level cooker, fridge, gas hob, led lighting. Too small for dining in.