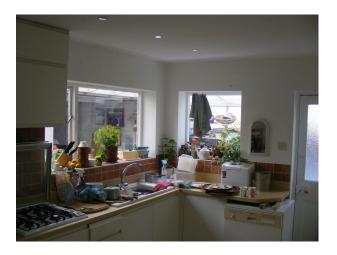

Downstairs

- Wide hall 7' with curved walls & amp; stained glass window on half landing to first floor from additional 3 steps.
- Left to dining room 9'6â€□ x 14' into bay, curved wall.
- Right to sitting room  $12\hat{a}$ €<sup>™</sup> x  $16\hat{a}$ €<sup>™</sup> into bay, feature fireplace (not working) with original tiles
- Ahead to lounge  $167 \hat{a} \in \mathbb{T}^{m}$  x  $20 \hat{a} \in \mathbb{T}^{m}$  into bay, feature fireplace with coal effect gas fire. Antique furniture. Curved wall.
- Ahead left to bathroom under stairs, bath, washbasin toilet.
- Left to kitchen 10' x 14'6â€∏ built in eye level cooker, fridge, gas hob, led lighting. Too small for dining in.