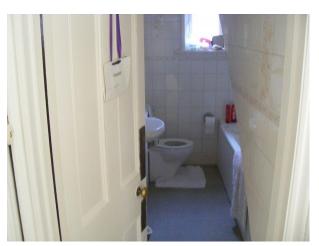

Downstairs

- Wide hall 7' with curved walls & amp; stained glass window on half landing to first floor from additional 3 steps.
- Left to dining room 9'6â€□ x 14' into bay, curved wall.
- Right to sitting room  $12\hat{a}$ €<sup>™</sup> x  $16\hat{a}$ €<sup>™</sup> into bay, feature fireplace (not working) with original tiles
- Ahead to lounge  $167 \hat{a} \in \mathbb{T}^{m}$  x  $20 \hat{a} \in \mathbb{T}^{m}$  into bay, feature fireplace with coal effect gas fire. Antique furniture. Curved wall.
- Ahead left to bathroom under stairs, bath, washbasin toilet.
- Left to kitchen 10' x 14'6â€∏ built in eye level cooker, fridge, gas hob, led lighting. Too small for dining in.