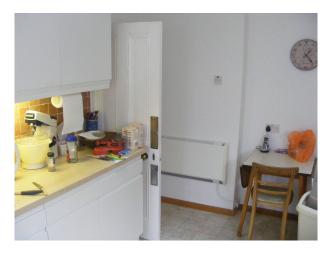

Downstairs

- Wide hall 7' with curved walls & amp; stained glass window on half landing to first floor from additional 3 steps.
- Left to dining room 9'6â€□ x 14' into bay, curved wall.
- Right to sitting room  $12\hat{a}$ €<sup>™</sup> x  $16\hat{a}$ €<sup>™</sup> into bay, feature fireplace (not working) with original tiles
- Ahead to lounge  $167 \hat{a} \in \mathbb{T}^{m}$  x  $20 \hat{a} \in \mathbb{T}^{m}$  into bay, feature fireplace with coal effect gas fire. Antique furniture. Curved wall.
- Ahead left to bathroom under stairs, bath, washbasin toilet.
- Left to kitchen 10' x 14'6â€∏ built in eye level cooker, fridge, gas hob, led lighting. Too small for dining in.