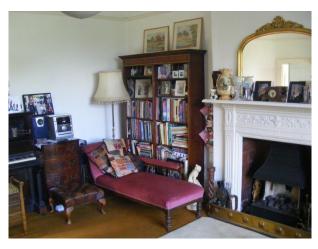

#### Interior

Late Victorian house, 10' high ceilings downstairs, curved walls in hall. Large lounge 14' x 22'. 4/5 bedrooms. White kitchen 12' x 9', eye level oven & amp; fridge. Interior mostly white woodchip. 4 double bedrooms. & nbsp; Staineds glass window on half landing

Downstairs

- Wide hall 7' with curved walls & amp; stained glass window on half landing to first floor from additional 3 steps.
- Left to dining room 9'6â€□ x 14' into bay, curved wall.
- Right to sitting room  $12\hat{a}$ €<sup>™</sup> x  $16\hat{a}$ €<sup>™</sup> into bay, feature fireplace (not working) with original tiles
- Ahead to lounge  $167 \hat{a} \in \mathbb{T}^{m}$  x  $20 \hat{a} \in \mathbb{T}^{m}$  into bay, feature fireplace with coal effect gas fire. Antique furniture. Curved wall.
- Ahead left to bathroom under stairs, bath, washbasin toilet.
- Left to kitchen 10' x 14'6â€∏ built in eye level cooker, fridge, gas hob, led lighting. Too small for dining in.