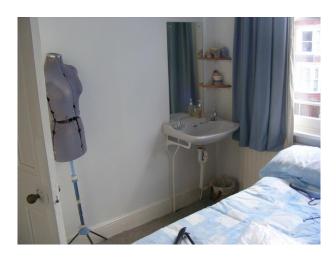

Downstairs

- Wide hall 7' with curved walls & amp; stained glass window on half landing to first floor from additional 3 steps.
- Left to dining room 9'6â€□ x 14' into bay, curved wall.
- Right to sitting room  $12\hat{a}$ €<sup>™</sup> x  $16\hat{a}$ €<sup>™</sup> into bay, feature fireplace (not working) with original tiles
- Ahead to lounge  $167 \hat{a} \in \mathbb{T}^{m}$  x  $20 \hat{a} \in \mathbb{T}^{m}$  into bay, feature fireplace with coal effect gas fire. Antique furniture. Curved wall.
- Ahead left to bathroom under stairs, bath, washbasin toilet.
- Left to kitchen 10' x 14'6â€∏ built in eye level cooker, fridge, gas hob, led lighting. Too small for dining in.