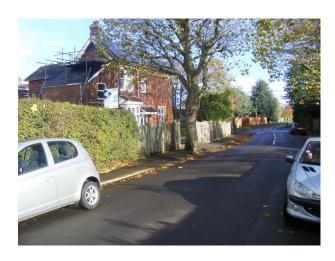

#### **Exterior**

- Block paved drive, garage very cluttered.
- Lawn  $36\hat{a}$ €<sup>™</sup> x  $38\hat{a}$ €<sup>™</sup> +  $4\hat{a}$ €<sup>™</sup> borders, summerhouse, gazebo, small paved area with swing, chiminea.
- Vegetable garden with raised beds.
- Outhouse very cluttered with freezer, fringes, washing machine, worktop, chairs, wood burning stove.