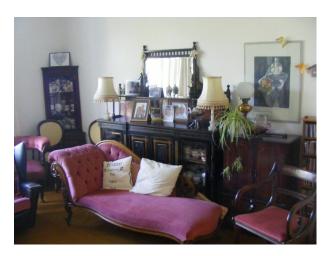

#### Interior

Late Victorian house, 10' high ceilings downstairs, curved walls in hall. Large lounge 14' x 22'. 4/5 bedrooms. White kitchen 12' x 9', eye level oven & amp; fridge. Interior mostly white woodchip. 4 double bedrooms. & nbsp; Staineds glass window on half landing

Downstairs

- Wide hall 7' with curved walls & amp; stained glass window on half landing to first floor from additional 3 steps.
- Left to dining room 9'6â€□ x 14' into bay, curved wall.
- Right to sitting room  $12\hat{a}$ €<sup>™</sup> x  $16\hat{a}$ €<sup>™</sup> into bay, feature fireplace (not working) with original tiles
- Ahead to lounge  $167 \hat{a} \in \mathbb{T}^{m}$  x  $20 \hat{a} \in \mathbb{T}^{m}$  into bay, feature fireplace with coal effect gas fire. Antique furniture. Curved wall.
- Ahead left to bathroom under stairs, bath, washbasin toilet.
- Left to kitchen 10' x 14'6â€∏ built in eye level cooker, fridge, gas hob, led lighting. Too small for dining in.