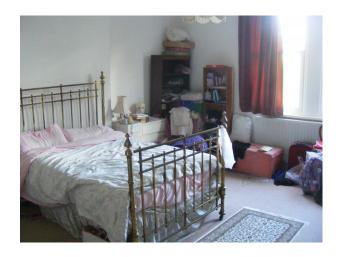

Upstairs

Same size rooms as downstairs, double bedrooms. Plastic modern sash windows. Some antique furniture. All white woodchip.

Room above garage â€" 2 single beds, used as playroom

Large loft full of operatic costumes.