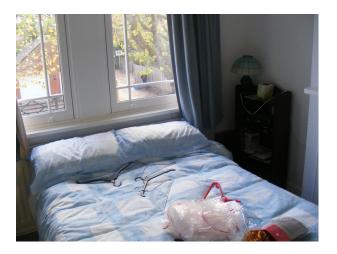

Upstairs

Same size rooms as downstairs, double bedrooms. Plastic modern sash windows. Some antique furniture. All white woodchip.

Room above garage â€" 2 single beds, used as playroom

Large loft full of operatic costumes.