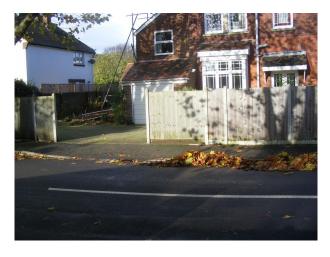

#### **Exterior**

- Block paved drive, garage very cluttered.
- Lawn  $36\hat{a}$ €<sup>™</sup> x  $38\hat{a}$ €<sup>™</sup> +  $4\hat{a}$ €<sup>™</sup> borders, summerhouse, gazebo, small paved area with swing, chiminea.
- Vegetable garden with raised beds.
- Outhouse very cluttered with freezer, fringes, washing machine, worktop, chairs, wood burning stove.