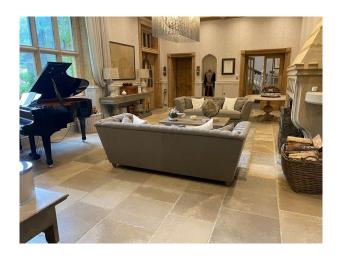

#### Exterior

18000sq ft Victorian Manor House privately located in its 100 acres of grounds and parkland. The property is surrounded by stone walls and high hedging and is accessed via electronic solid gates.