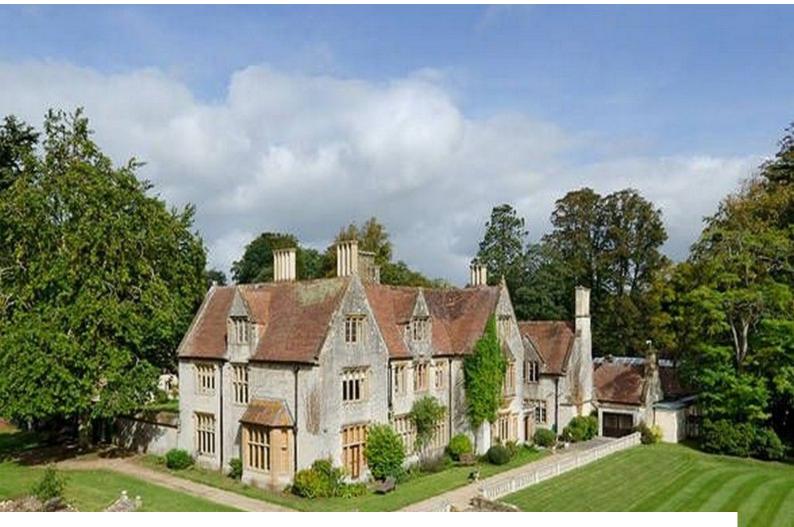

# SW5460 Large Victorian Manor House For Filming

18000sq ft Victorian Manor House privately located in its 100 acres of grounds and parkland. The property is surrounded by stone walls and high hedging and is accessed via electronic solid gates.

## **Large Victorian Manor House For Filming**

18000sq ft Victorian Manor House privately located in its 100 acres of grounds and parkland. The property is surrounded by stone walls and high hedging and is accessed via electronic solid gates.

#### Exterior

18000sq ft Victorian Manor House privately located in its 100 acres of grounds and parkland. The property is surrounded by stone walls and high hedging and is accessed via electronic solid gates.