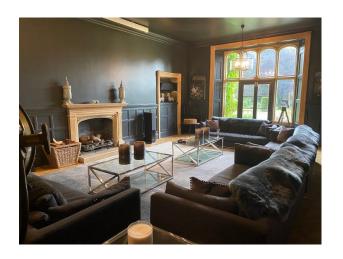

#### Exterior

18000sq ft Victorian Manor House privately located in its 100 acres of grounds and parkland. The property is surrounded by stone walls and high hedging and is accessed via electronic solid gates.