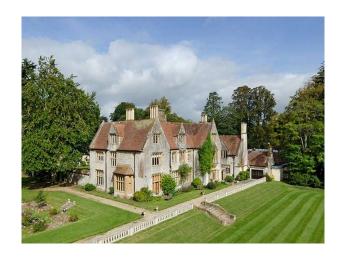

# SW5460 Large Victorian Manor House For Filming

18000sq ft Victorian Manor House privately located in its 100 acres of grounds and parkland. The property is surrounded by stone walls and high hedging and is accessed via electronic solid gates.

## **Large Victorian Manor House For Filming**

18000sq ft Victorian Manor House privately located in its 100 acres of grounds and parkland. The property is surrounded by stone walls and high hedging and is accessed via electronic solid gates.

#### Exterior

18000sq ft Victorian Manor House privately located in its 100 acres of grounds and parkland. The property is surrounded by stone walls and high hedging and is accessed via electronic solid gates.