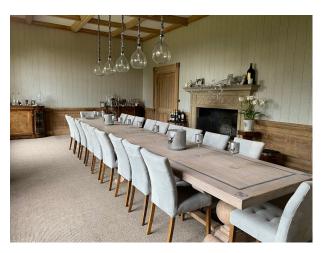

#### Exterior

18000sq ft Victorian Manor House privately located in its 100 acres of grounds and parkland. The property is surrounded by stone walls and high hedging and is accessed via electronic solid gates.