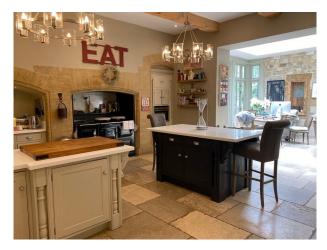

#### Exterior

18000sq ft Victorian Manor House privately located in its 100 acres of grounds and parkland. The property is surrounded by stone walls and high hedging and is accessed via electronic solid gates.