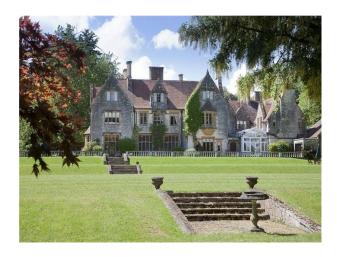

# SW5460 Large Victorian Manor House For Filming

18000sq ft Victorian Manor House privately located in its 100 acres of grounds and parkland. The property is surrounded by stone walls and high hedging and is accessed via electronic solid gates.

## **Large Victorian Manor House For Filming**

18000sq ft Victorian Manor House privately located in its 100 acres of grounds and parkland. The property is surrounded by stone walls and high hedging and is accessed via electronic solid gates.

#### Exterior

18000sq ft Victorian Manor House privately located in its 100 acres of grounds and parkland. The property is surrounded by stone walls and high hedging and is accessed via electronic solid gates.