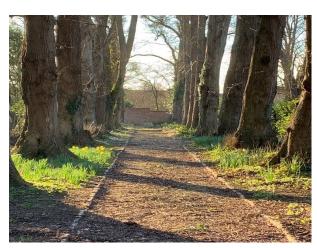

#### Exterior

18000sq ft Victorian Manor House privately located in its 100 acres of grounds and parkland. The property is surrounded by stone walls and high hedging and is accessed via electronic solid gates.