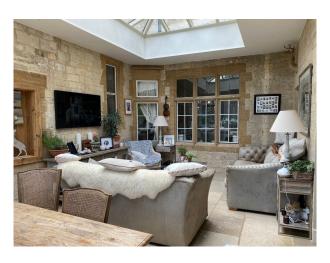

#### Exterior

18000sq ft Victorian Manor House privately located in its 100 acres of grounds and parkland. The property is surrounded by stone walls and high hedging and is accessed via electronic solid gates.