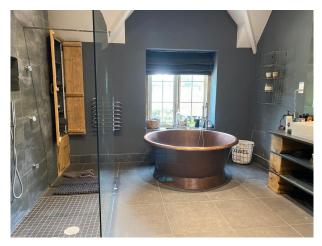

# SW5460 Large Victorian Manor House For Filming

18000sq ft Victorian Manor House privately located in its 100 acres of grounds and parkland. The property is surrounded by stone walls and high hedging and is accessed via electronic solid gates.

## **Large Victorian Manor House For Filming**

18000sq ft Victorian Manor House privately located in its 100 acres of grounds and parkland. The property is surrounded by stone walls and high hedging and is accessed via electronic solid gates.

#### Exterior

18000sq ft Victorian Manor House privately located in its 100 acres of grounds and parkland. The property is surrounded by stone walls and high hedging and is accessed via electronic solid gates.