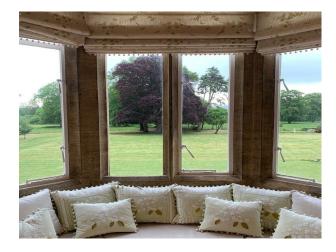

#### Exterior

18000sq ft Victorian Manor House privately located in its 100 acres of grounds and parkland. The property is surrounded by stone walls and high hedging and is accessed via electronic solid gates.