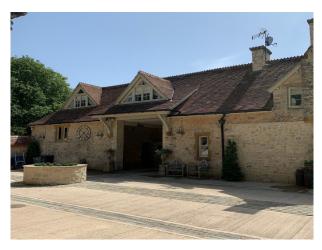

#### Exterior

18000sq ft Victorian Manor House privately located in its 100 acres of grounds and parkland. The property is surrounded by stone walls and high hedging and is accessed via electronic solid gates.