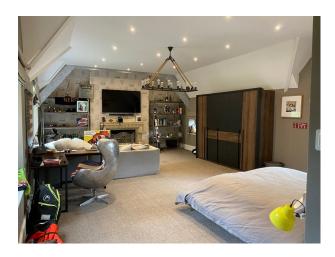

# SW5460 Large Victorian Manor House For Filming

18000sq ft Victorian Manor House privately located in its 100 acres of grounds and parkland. The property is surrounded by stone walls and high hedging and is accessed via electronic solid gates.

## **Large Victorian Manor House For Filming**

18000sq ft Victorian Manor House privately located in its 100 acres of grounds and parkland. The property is surrounded by stone walls and high hedging and is accessed via electronic solid gates.

#### Exterior

18000sq ft Victorian Manor House privately located in its 100 acres of grounds and parkland. The property is surrounded by stone walls and high hedging and is accessed via electronic solid gates.