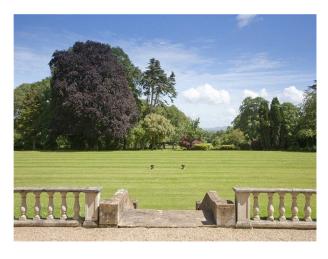

#### Exterior

18000sq ft Victorian Manor House privately located in its 100 acres of grounds and parkland. The property is surrounded by stone walls and high hedging and is accessed via electronic solid gates.