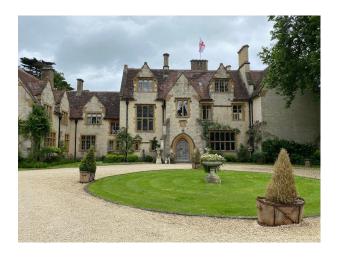

# SW5460 Large Victorian Manor House For Filming

18000sq ft Victorian Manor House privately located in its 100 acres of grounds and parkland. The property is surrounded by stone walls and high hedging and is accessed via electronic solid gates.

## **Large Victorian Manor House For Filming**

18000sq ft Victorian Manor House privately located in its 100 acres of grounds and parkland. The property is surrounded by stone walls and high hedging and is accessed via electronic solid gates.

#### Exterior

18000sq ft Victorian Manor House privately located in its 100 acres of grounds and parkland. The property is surrounded by stone walls and high hedging and is accessed via electronic solid gates.