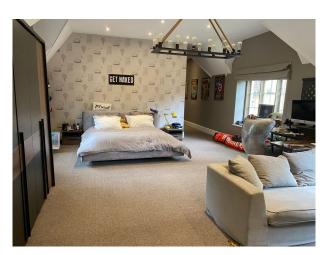

# SW5460 Large Victorian Manor House For Filming

18000sq ft Victorian Manor House privately located in its 100 acres of grounds and parkland. The property is surrounded by stone walls and high hedging and is accessed via electronic solid gates.

## **Large Victorian Manor House For Filming**

18000sq ft Victorian Manor House privately located in its 100 acres of grounds and parkland. The property is surrounded by stone walls and high hedging and is accessed via electronic solid gates.

#### Exterior

18000sq ft Victorian Manor House privately located in its 100 acres of grounds and parkland. The property is surrounded by stone walls and high hedging and is accessed via electronic solid gates.