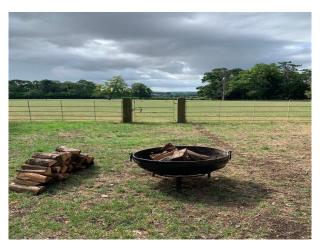

#### Exterior

18000sq ft Victorian Manor House privately located in its 100 acres of grounds and parkland. The property is surrounded by stone walls and high hedging and is accessed via electronic solid gates.