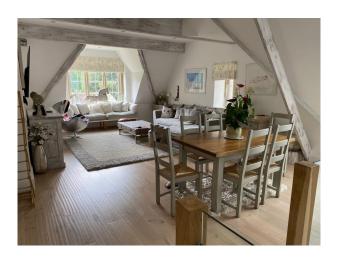

#### Exterior

18000sq ft Victorian Manor House privately located in its 100 acres of grounds and parkland. The property is surrounded by stone walls and high hedging and is accessed via electronic solid gates.