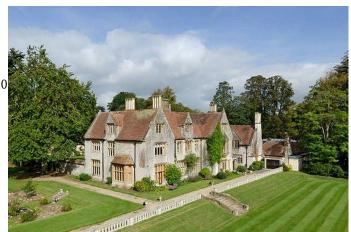

# SW5460 Large Victorian Manor House For Filming

18000sq ft Victorian Manor House privately located in its 100 acres of grounds and parkland. The property is surrounded by stone walls and high hedging and is accessed via electronic solid gates.

## **Large Victorian Manor House For Filming**

18000sq ft Victorian Manor House privately located in its 100 acres of grounds and parkland. The property is surrounded by stone walls and high hedging and is accessed via electronic solid gates.

#### Exterior

18000sq ft Victorian Manor House privately located in its 100 acres of grounds and parkland. The property is surrounded by stone walls and high hedging and is accessed via electronic solid gates.