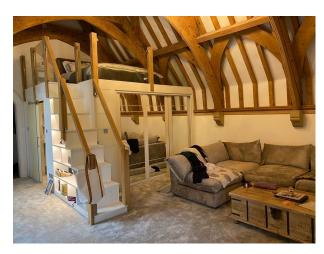

#### Exterior

18000sq ft Victorian Manor House privately located in its 100 acres of grounds and parkland. The property is surrounded by stone walls and high hedging and is accessed via electronic solid gates.