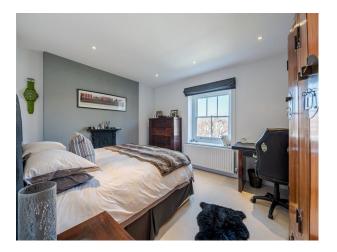

#### Interior

A large Victorian (1878) semi-detached family house. It has a fabulous bright kitchen opening up to a patio and landscaped garden. The beautifully designed house has six bedrooms, three bathrooms and a cloakroom. There is a formal drawing room and a lovely bright sitting room overlooking the garden.