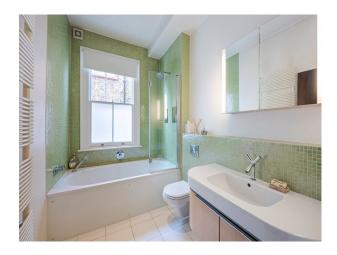

#### Interior

A large Victorian (1878) semi-detached family house. It has a fabulous bright kitchen opening up to a patio and landscaped garden. The beautifully designed house has six bedrooms, three bathrooms and a cloakroom. There is a formal drawing room and a lovely bright sitting room overlooking the garden.