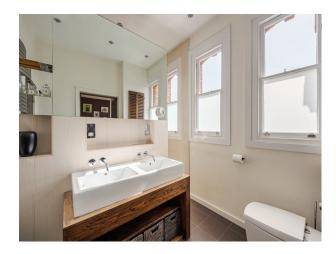

#### Interior

A large Victorian (1878) semi-detached family house. It has a fabulous bright kitchen opening up to a patio and landscaped garden. The beautifully designed house has six bedrooms, three bathrooms and a cloakroom. There is a formal drawing room and a lovely bright sitting room overlooking the garden.