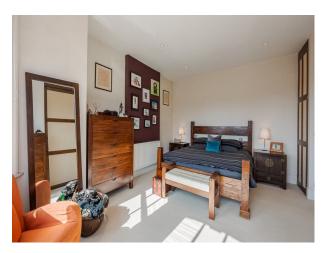

#### Interior

A large Victorian (1878) semi-detached family house. It has a fabulous bright kitchen opening up to a patio and landscaped garden. The beautifully designed house has six bedrooms, three bathrooms and a cloakroom. There is a formal drawing room and a lovely bright sitting room overlooking the garden.