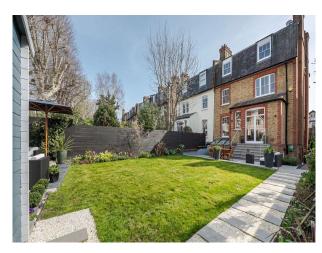

#### Interior

A large Victorian (1878) semi-detached family house. It has a fabulous bright kitchen opening up to a patio and landscaped garden. The beautifully designed house has six bedrooms, three bathrooms and a cloakroom. There is a formal drawing room and a lovely bright sitting room overlooking the garden.

#### Exterior

The garden has been recently landscaped and has outdoor seating and a shed.