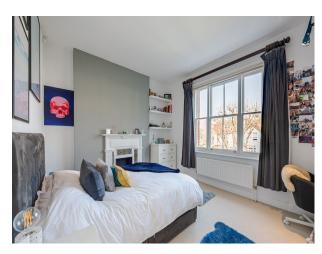

#### Interior

A large Victorian (1878) semi-detached family house. It has a fabulous bright kitchen opening up to a patio and landscaped garden. The beautifully designed house has six bedrooms, three bathrooms and a cloakroom. There is a formal drawing room and a lovely bright sitting room overlooking the garden.