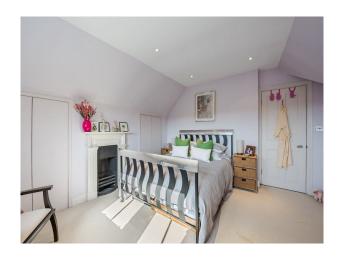

#### Interior

A large Victorian (1878) semi-detached family house. It has a fabulous bright kitchen opening up to a patio and landscaped garden. The beautifully designed house has six bedrooms, three bathrooms and a cloakroom. There is a formal drawing room and a lovely bright sitting room overlooking the garden.