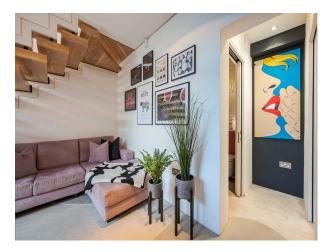

#### Interior

A large Victorian (1878) semi-detached family house. It has a fabulous bright kitchen opening up to a patio and landscaped garden. The beautifully designed house has six bedrooms, three bathrooms and a cloakroom. There is a formal drawing room and a lovely bright sitting room overlooking the garden.