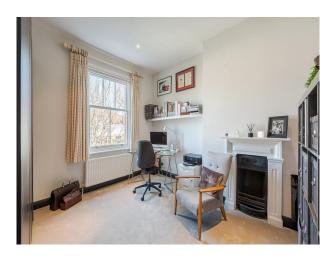

#### Interior

A large Victorian (1878) semi-detached family house. It has a fabulous bright kitchen opening up to a patio and landscaped garden. The beautifully designed house has six bedrooms, three bathrooms and a cloakroom. There is a formal drawing room and a lovely bright sitting room overlooking the garden.