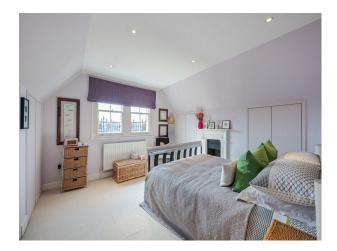

#### Interior

A large Victorian (1878) semi-detached family house. It has a fabulous bright kitchen opening up to a patio and landscaped garden. The beautifully designed house has six bedrooms, three bathrooms and a cloakroom. There is a formal drawing room and a lovely bright sitting room overlooking the garden.