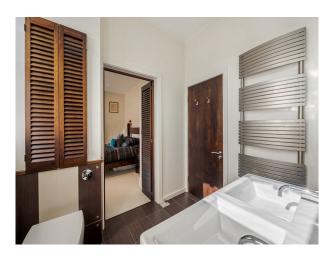

#### Interior

A large Victorian (1878) semi-detached family house. It has a fabulous bright kitchen opening up to a patio and landscaped garden. The beautifully designed house has six bedrooms, three bathrooms and a cloakroom. There is a formal drawing room and a lovely bright sitting room overlooking the garden.