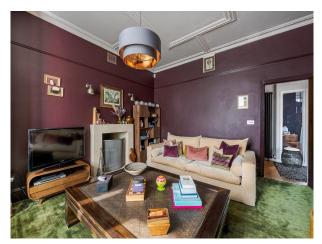

#### Interior

A large Victorian (1878) semi-detached family house. It has a fabulous bright kitchen opening up to a patio and landscaped garden. The beautifully designed house has six bedrooms, three bathrooms and a cloakroom. There is a formal drawing room and a lovely bright sitting room overlooking the garden.