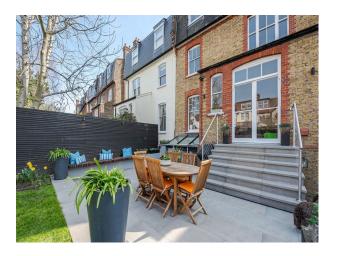

#### Interior

A large Victorian (1878) semi-detached family house. It has a fabulous bright kitchen opening up to a patio and landscaped garden. The beautifully designed house has six bedrooms, three bathrooms and a cloakroom. There is a formal drawing room and a lovely bright sitting room overlooking the garden.

#### Exterior

The garden has been recently landscaped and has outdoor seating and a shed.