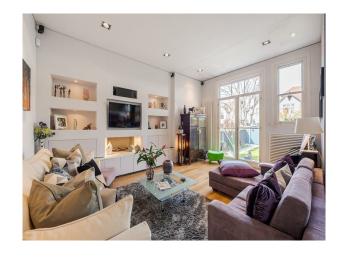

#### Interior

A large Victorian (1878) semi-detached family house. It has a fabulous bright kitchen opening up to a patio and landscaped garden. The beautifully designed house has six bedrooms, three bathrooms and a cloakroom. There is a formal drawing room and a lovely bright sitting room overlooking the garden.