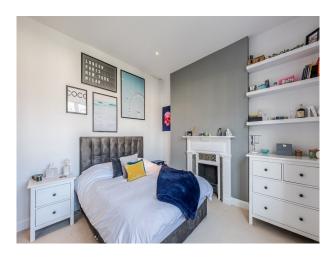

#### Interior

A large Victorian (1878) semi-detached family house. It has a fabulous bright kitchen opening up to a patio and landscaped garden. The beautifully designed house has six bedrooms, three bathrooms and a cloakroom. There is a formal drawing room and a lovely bright sitting room overlooking the garden.