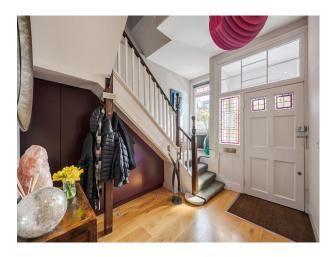

#### Interior

A large Victorian (1878) semi-detached family house. It has a fabulous bright kitchen opening up to a patio and landscaped garden. The beautifully designed house has six bedrooms, three bathrooms and a cloakroom. There is a formal drawing room and a lovely bright sitting room overlooking the garden.