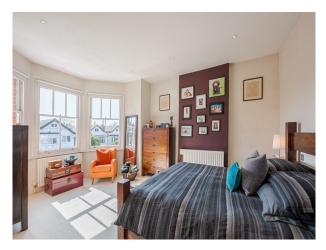

#### Interior

A large Victorian (1878) semi-detached family house. It has a fabulous bright kitchen opening up to a patio and landscaped garden. The beautifully designed house has six bedrooms, three bathrooms and a cloakroom. There is a formal drawing room and a lovely bright sitting room overlooking the garden.