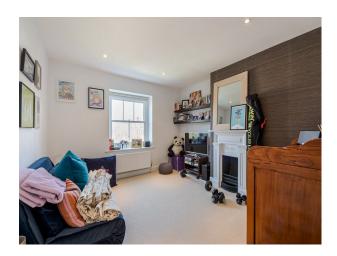

#### Interior

A large Victorian (1878) semi-detached family house. It has a fabulous bright kitchen opening up to a patio and landscaped garden. The beautifully designed house has six bedrooms, three bathrooms and a cloakroom. There is a formal drawing room and a lovely bright sitting room overlooking the garden.