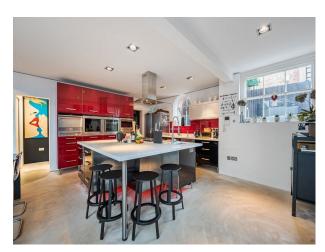

#### Interior

A large Victorian (1878) semi-detached family house. It has a fabulous bright kitchen opening up to a patio and landscaped garden. The beautifully designed house has six bedrooms, three bathrooms and a cloakroom. There is a formal drawing room and a lovely bright sitting room overlooking the garden.