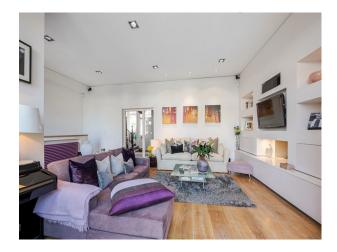

#### Interior

A large Victorian (1878) semi-detached family house. It has a fabulous bright kitchen opening up to a patio and landscaped garden. The beautifully designed house has six bedrooms, three bathrooms and a cloakroom. There is a formal drawing room and a lovely bright sitting room overlooking the garden.