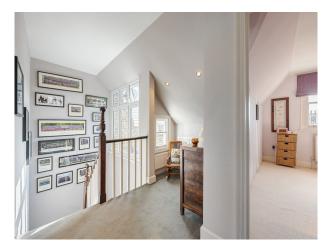

#### Interior

A large Victorian (1878) semi-detached family house. It has a fabulous bright kitchen opening up to a patio and landscaped garden. The beautifully designed house has six bedrooms, three bathrooms and a cloakroom. There is a formal drawing room and a lovely bright sitting room overlooking the garden.