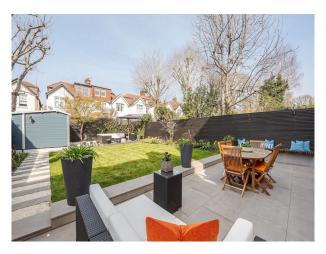

#### Interior

A large Victorian (1878) semi-detached family house. It has a fabulous bright kitchen opening up to a patio and landscaped garden. The beautifully designed house has six bedrooms, three bathrooms and a cloakroom. There is a formal drawing room and a lovely bright sitting room overlooking the garden.

#### Exterior

The garden has been recently landscaped and has outdoor seating and a shed.