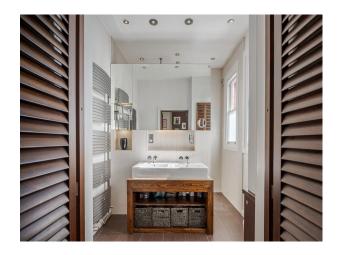

#### Interior

A large Victorian (1878) semi-detached family house. It has a fabulous bright kitchen opening up to a patio and landscaped garden. The beautifully designed house has six bedrooms, three bathrooms and a cloakroom. There is a formal drawing room and a lovely bright sitting room overlooking the garden.