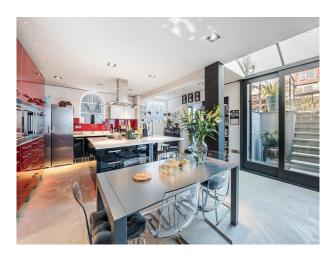

## LON5450 Large Victorian Semi Detached Home For Filming

A large Victorian semi-detached family house. It has a fabulous bright kitchen opening up to a patio and landscaped garden.

# Large Victorian Semi Detached Home For Filming

A large Victorian semi-detached family house. It has a fabulous bright kitchen opening up to a patio and landscaped garden.

Location: South West London, London, United Kingdom

#### Interior

A large Victorian (1878) semi-detached family house. It has a fabulous bright kitchen opening up to a patio and landscaped garden. The beautifully designed house has six bedrooms, three bathrooms and a cloakroom. There is a formal drawing room and a lovely bright sitting room overlooking the garden.