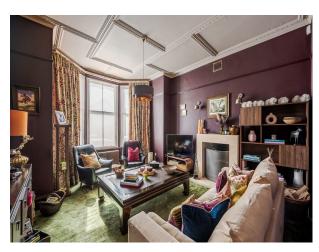

#### Interior

A large Victorian (1878) semi-detached family house. It has a fabulous bright kitchen opening up to a patio and landscaped garden. The beautifully designed house has six bedrooms, three bathrooms and a cloakroom. There is a formal drawing room and a lovely bright sitting room overlooking the garden.