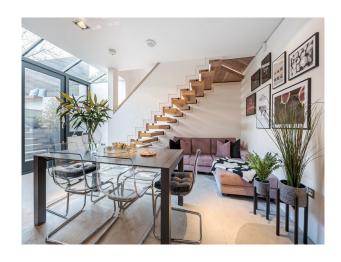

#### Interior

A large Victorian (1878) semi-detached family house. It has a fabulous bright kitchen opening up to a patio and landscaped garden. The beautifully designed house has six bedrooms, three bathrooms and a cloakroom. There is a formal drawing room and a lovely bright sitting room overlooking the garden.