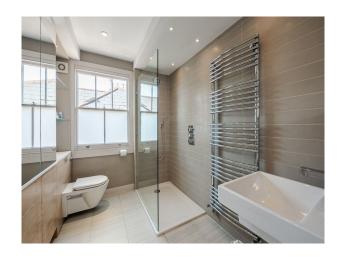

#### Interior

A large Victorian (1878) semi-detached family house. It has a fabulous bright kitchen opening up to a patio and landscaped garden. The beautifully designed house has six bedrooms, three bathrooms and a cloakroom. There is a formal drawing room and a lovely bright sitting room overlooking the garden.