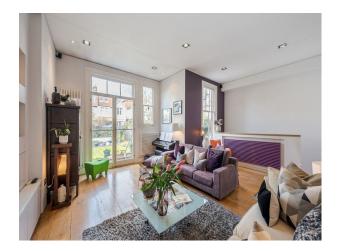

#### Interior

A large Victorian (1878) semi-detached family house. It has a fabulous bright kitchen opening up to a patio and landscaped garden. The beautifully designed house has six bedrooms, three bathrooms and a cloakroom. There is a formal drawing room and a lovely bright sitting room overlooking the garden.