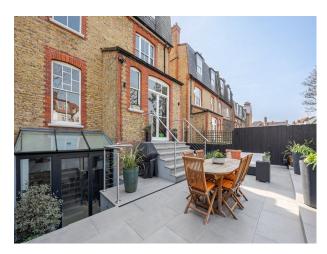

#### Exterior

The garden has been recently landscaped and has outdoor seating and a shed.