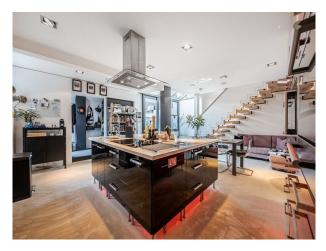

#### Interior

A large Victorian (1878) semi-detached family house. It has a fabulous bright kitchen opening up to a patio and landscaped garden. The beautifully designed house has six bedrooms, three bathrooms and a cloakroom. There is a formal drawing room and a lovely bright sitting room overlooking the garden.