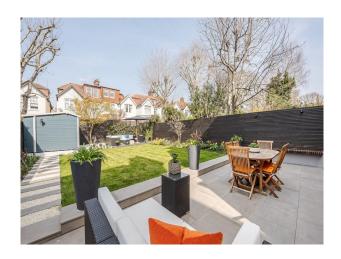

#### Exterior

The garden has been recently landscaped and has outdoor seating and a shed.