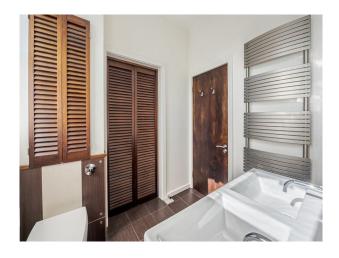

#### Interior

A large Victorian (1878) semi-detached family house. It has a fabulous bright kitchen opening up to a patio and landscaped garden. The beautifully designed house has six bedrooms, three bathrooms and a cloakroom. There is a formal drawing room and a lovely bright sitting room overlooking the garden.