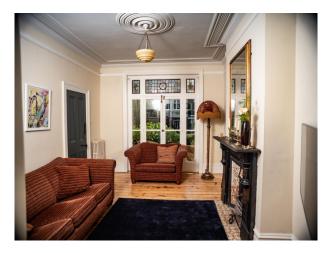

## Large Victorian Villa With Original Features For Filming

Location: North London, London, United Kingdom

Within the M25: Yes

Categories: Period Houses | Semi-Detached Houses | Family Traditional

## **Features:**

| <b>Bathroom Types</b>                                 | <b>Bedroom Types</b>                                 | <b>Exterior Features</b> | Facilities                                                                                   |
|-------------------------------------------------------|------------------------------------------------------|--------------------------|----------------------------------------------------------------------------------------------|
| • Period Bathroom                                     | • Double Bedroom                                     | Back Garden              | <ul><li>Domestic Power</li><li>Internet Access</li><li>Mains Water</li><li>Toilets</li></ul> |
| Floors                                                | Interior Features                                    | Kitchen Facilities       | Kitchen types                                                                                |
| <ul><li>Real Wood Floor</li><li>Tiled Floor</li></ul> | <ul><li>Furnished</li><li>Period Fireplace</li></ul> | • Eat In                 | • Wooden Units                                                                               |