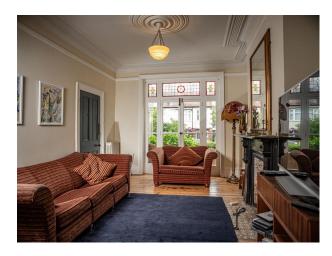

## Large Victorian Villa With Original Features For Filming

Location: North London, London, United Kingdom

Within the M25: Yes

Categories: Period Houses | Semi-Detached Houses | Family Traditional

## **Features:**

| <b>Bathroom Types</b>                                 | <b>Bedroom Types</b>                                 | <b>Exterior Features</b> | Facilities                                                                                   |
|-------------------------------------------------------|------------------------------------------------------|--------------------------|----------------------------------------------------------------------------------------------|
| • Period Bathroom                                     | • Double Bedroom                                     | Back Garden              | <ul><li>Domestic Power</li><li>Internet Access</li><li>Mains Water</li><li>Toilets</li></ul> |
| Floors                                                | Interior Features                                    | Kitchen Facilities       | Kitchen types                                                                                |
| <ul><li>Real Wood Floor</li><li>Tiled Floor</li></ul> | <ul><li>Furnished</li><li>Period Fireplace</li></ul> | • Eat In                 | • Wooden Units                                                                               |