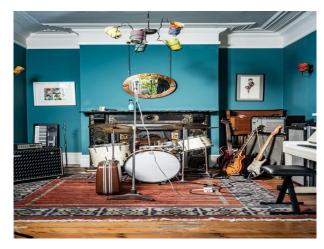

## Large Victorian Villa With Original Features For Filming

Location: North London, London, United Kingdom

Within the M25: Yes

Categories: Period Houses | Semi-Detached Houses | Family Traditional

## **Features:**

| <b>Bathroom Types</b>                                 | <b>Bedroom Types</b>                                 | <b>Exterior Features</b> | Facilities                                                                                   |
|-------------------------------------------------------|------------------------------------------------------|--------------------------|----------------------------------------------------------------------------------------------|
| • Period Bathroom                                     | • Double Bedroom                                     | Back Garden              | <ul><li>Domestic Power</li><li>Internet Access</li><li>Mains Water</li><li>Toilets</li></ul> |
| Floors                                                | Interior Features                                    | Kitchen Facilities       | Kitchen types                                                                                |
| <ul><li>Real Wood Floor</li><li>Tiled Floor</li></ul> | <ul><li>Furnished</li><li>Period Fireplace</li></ul> | • Eat In                 | • Wooden Units                                                                               |