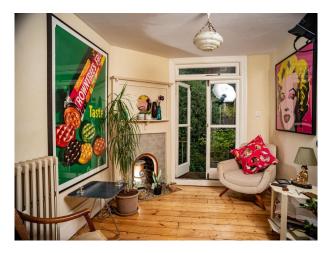

## **Features:**

| <b>Bathroom Types</b>                                 | <b>Bedroom Types</b>                                 | <b>Exterior Features</b> | Facilities                                                                                   |
|-------------------------------------------------------|------------------------------------------------------|--------------------------|----------------------------------------------------------------------------------------------|
| • Period Bathroom                                     | • Double Bedroom                                     | Back Garden              | <ul><li>Domestic Power</li><li>Internet Access</li><li>Mains Water</li><li>Toilets</li></ul> |
| Floors                                                | Interior Features                                    | Kitchen Facilities       | Kitchen types                                                                                |
| <ul><li>Real Wood Floor</li><li>Tiled Floor</li></ul> | <ul><li>Furnished</li><li>Period Fireplace</li></ul> | • Eat In                 | • Wooden Units                                                                               |