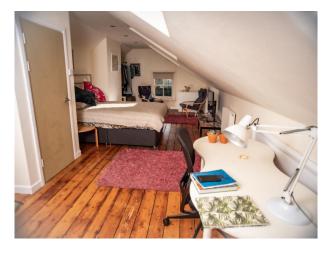

## **Features:**

| <b>Bathroom Types</b>                                 | <b>Bedroom Types</b>                                 | <b>Exterior Features</b> | Facilities                                                                                   |
|-------------------------------------------------------|------------------------------------------------------|--------------------------|----------------------------------------------------------------------------------------------|
| • Period Bathroom                                     | • Double Bedroom                                     | Back Garden              | <ul><li>Domestic Power</li><li>Internet Access</li><li>Mains Water</li><li>Toilets</li></ul> |
| Floors                                                | Interior Features                                    | Kitchen Facilities       | Kitchen types                                                                                |
| <ul><li>Real Wood Floor</li><li>Tiled Floor</li></ul> | <ul><li>Furnished</li><li>Period Fireplace</li></ul> | • Eat In                 | • Wooden Units                                                                               |