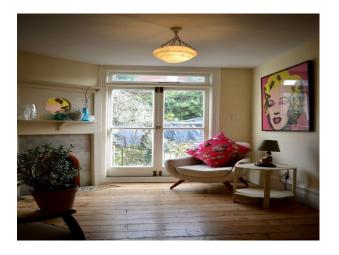

## **Features:**

| <b>Bathroom Types</b>                                 | <b>Bedroom Types</b>                                 | <b>Exterior Features</b> | Facilities                                                                                   |
|-------------------------------------------------------|------------------------------------------------------|--------------------------|----------------------------------------------------------------------------------------------|
| • Period Bathroom                                     | • Double Bedroom                                     | Back Garden              | <ul><li>Domestic Power</li><li>Internet Access</li><li>Mains Water</li><li>Toilets</li></ul> |
| Floors                                                | Interior Features                                    | Kitchen Facilities       | Kitchen types                                                                                |
| <ul><li>Real Wood Floor</li><li>Tiled Floor</li></ul> | <ul><li>Furnished</li><li>Period Fireplace</li></ul> | • Eat In                 | • Wooden Units                                                                               |