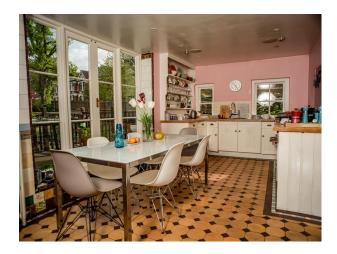

## Large Victorian Villa With Original Features For Filming

Location: North London, London, United Kingdom

Within the M25: Yes

Categories: Period Houses | Semi-Detached Houses | Family Traditional

## **Features:**

| <b>Bathroom Types</b>                                 | <b>Bedroom Types</b>                                 | <b>Exterior Features</b> | Facilities                                                                                   |
|-------------------------------------------------------|------------------------------------------------------|--------------------------|----------------------------------------------------------------------------------------------|
| • Period Bathroom                                     | • Double Bedroom                                     | Back Garden              | <ul><li>Domestic Power</li><li>Internet Access</li><li>Mains Water</li><li>Toilets</li></ul> |
| Floors                                                | Interior Features                                    | Kitchen Facilities       | Kitchen types                                                                                |
| <ul><li>Real Wood Floor</li><li>Tiled Floor</li></ul> | <ul><li>Furnished</li><li>Period Fireplace</li></ul> | • Eat In                 | • Wooden Units                                                                               |