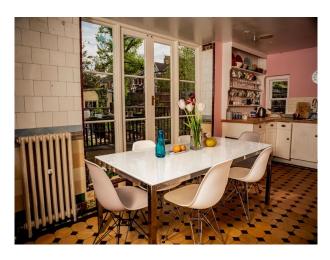

## Large Victorian Villa With Original Features For Filming

Location: North London, London, United Kingdom

Within the M25: Yes

Categories: Period Houses | Semi-Detached Houses | Family Traditional

## **Features:**

| <b>Bathroom Types</b>                                 | <b>Bedroom Types</b>                                 | <b>Exterior Features</b> | Facilities                                                                                   |
|-------------------------------------------------------|------------------------------------------------------|--------------------------|----------------------------------------------------------------------------------------------|
| • Period Bathroom                                     | • Double Bedroom                                     | Back Garden              | <ul><li>Domestic Power</li><li>Internet Access</li><li>Mains Water</li><li>Toilets</li></ul> |
| Floors                                                | Interior Features                                    | Kitchen Facilities       | Kitchen types                                                                                |
| <ul><li>Real Wood Floor</li><li>Tiled Floor</li></ul> | <ul><li>Furnished</li><li>Period Fireplace</li></ul> | • Eat In                 | • Wooden Units                                                                               |