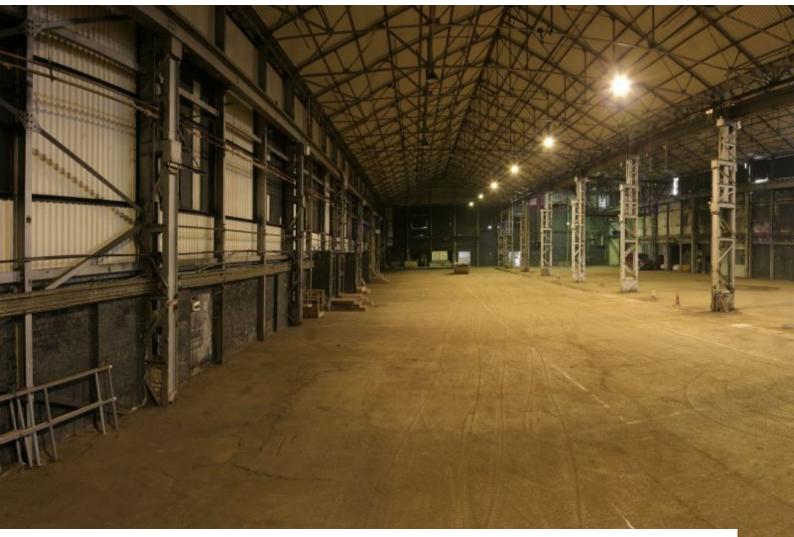

#### Interior

- -the building is a heavy steel frame supporting a steel trussed roof
- -it is divided into two bays, both approximately 20 metres wide (17k sqft each).
- -one bay is 12 metres high to the eaves and bay 2 is 9 metres to the eaves
- Usable space in the two bays is 3,220sq.m with a line of 8 columns running up the middle
- Roller shutter large enough for articulated lorries to access
- 3-phase electrical supply rated at 500A per phase
- No water supply but hydrants can provide a temporary supply
- No toilets so portable toilets would be required
- Mercury vapour lights cover the main area of the building and are 400W each.
- Blackout option available (with notice)
- Parking available for large vehicles on site and nearby
- Can be used as a film location or unit base