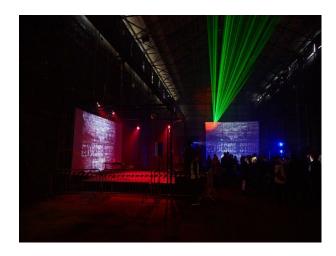

#### Interior

- -the building is a heavy steel frame supporting a steel trussed roof
- -it is divided into two bays, both approximately 20 metres wide (17k sqft each).
- -one bay is 12 metres high to the eaves and bay 2 is 9 metres to the eaves
- Usable space in the two bays is 3,220sq.m with a line of 8 columns running up the middle
- Roller shutter large enough for articulated lorries to access
- 3-phase electrical supply rated at 500A per phase
- No water supply but hydrants can provide a temporary supply
- No toilets so portable toilets would be required
- Mercury vapour lights cover the main area of the building and are 400W each.
- Blackout option available (with notice)
- Parking available for large vehicles on site and nearby
- Can be used as a film location or unit base