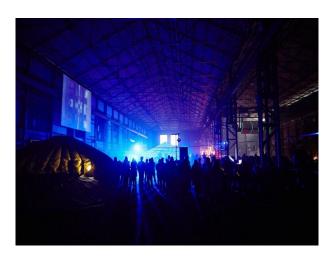

#### Interior

- -the building is a heavy steel frame supporting a steel trussed roof
- -it is divided into two bays, both approximately 20 metres wide (17k sqft each).
- -one bay is 12 metres high to the eaves and bay 2 is 9 metres to the eaves
- Usable space in the two bays is 3,220sq.m with a line of 8 columns running up the middle
- Roller shutter large enough for articulated lorries to access
- 3-phase electrical supply rated at 500A per phase
- No water supply but hydrants can provide a temporary supply
- No toilets so portable toilets would be required
- Mercury vapour lights cover the main area of the building and are 400W each.
- Blackout option available (with notice)
- Parking available for large vehicles on site and nearby
- Can be used as a film location or unit base