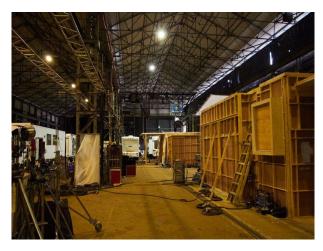

#### Interior

- -the building is a heavy steel frame supporting a steel trussed roof
- -it is divided into two bays, both approximately 20 metres wide (17k sqft each).
- -one bay is 12 metres high to the eaves and bay 2 is 9 metres to the eaves
- Usable space in the two bays is 3,220sq.m with a line of 8 columns running up the middle
- Roller shutter large enough for articulated lorries to access
- 3-phase electrical supply rated at 500A per phase
- No water supply but hydrants can provide a temporary supply
- No toilets so portable toilets would be required
- Mercury vapour lights cover the main area of the building and are 400W each.
- Blackout option available (with notice)
- Parking available for large vehicles on site and nearby
- Can be used as a film location or unit base