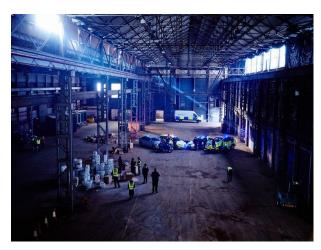

#### Interior

- -the building is a heavy steel frame supporting a steel trussed roof
- -it is divided into two bays, both approximately 20 metres wide (17k sqft each).
- -one bay is 12 metres high to the eaves and bay 2 is 9 metres to the eaves
- Usable space in the two bays is 3,220sq.m with a line of 8 columns running up the middle
- Roller shutter large enough for articulated lorries to access
- 3-phase electrical supply rated at 500A per phase
- No water supply but hydrants can provide a temporary supply
- No toilets so portable toilets would be required
- Mercury vapour lights cover the main area of the building and are 400W each.
- Blackout option available (with notice)
- Parking available for large vehicles on site and nearby
- Can be used as a film location or unit base