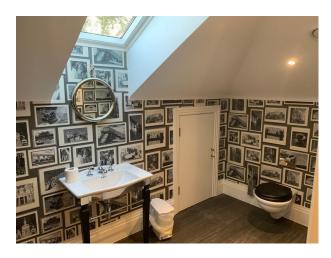

#### Interior

There are 7 bedrooms in total throughout the house, 6 of which are in the main house and then 1 is above the garage in the staff quarters. All of the bedrooms have an en-suite, 5 of the bedrooms have bathrooms that have double sinks, bath and a shower. While the remainder have single sinks and just a shower.