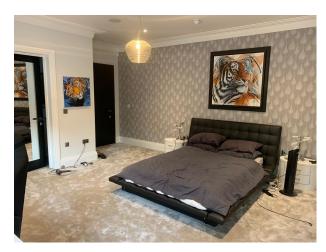

#### Interior

There are 7 bedrooms in total throughout the house, 6 of which are in the main house and then 1 is above the garage in the staff quarters. All of the bedrooms have an en-suite, 5 of the bedrooms have bathrooms that have double sinks, bath and a shower. While the remainder have single sinks and just a shower.