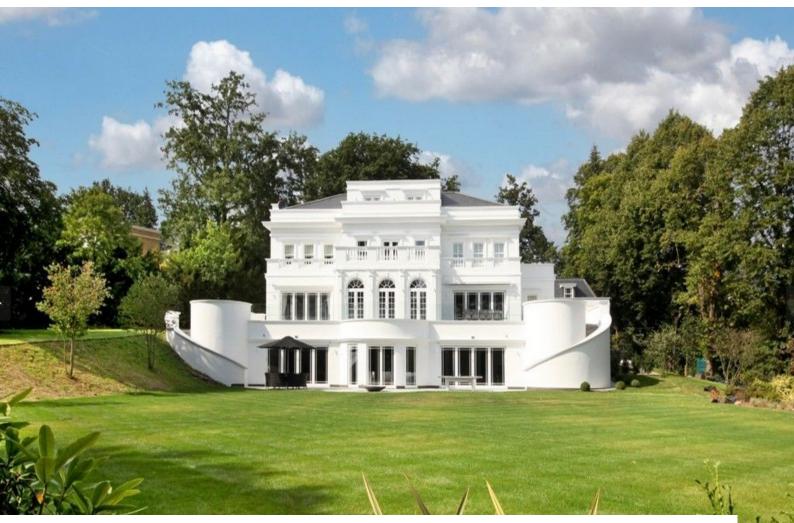

# LON5628 Large White Rendered Home For Filming

Large modern 7 bedroom white rendered house. The house has many amenities such as large open planned kitchen, large indoor swimming pool, cinema, bar and games room.

## **Large White Rendered Home For Filming**

Large modern 7 bedroom white rendered house. The house has many amenities such as large open planned kitchen, large indoor swimming pool, cinema, bar and games room.

### Exterior

The garden is south facing. The driveway is gated and secure and could accommodate more than 10+ large cars comfortably. The garden is real lawn which is maintained to a very high standard. There is a 3 car garage which is largely empty and could be completely emptied if required and could accommodate 3 large cars. The house is a fully detached modern property of approximately 14,000 sq ft of internal area with about 1.7 acres of land.