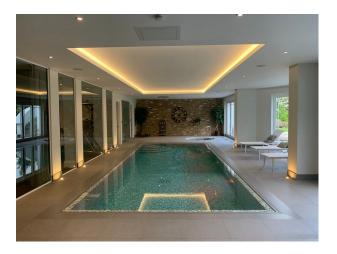

# LON5628 Large White Rendered Home For Filming

Large modern 7 bedroom white rendered house. The house has many amenities such as large open planned kitchen, large indoor swimming pool, cinema, bar and games room.

## **Large White Rendered Home For Filming**

Large modern 7 bedroom white rendered house. The house has many amenities such as large open planned kitchen, large indoor swimming pool, cinema, bar and games room.