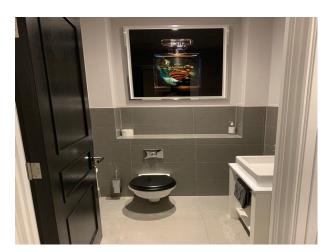

#### Interior

There are 7 bedrooms in total throughout the house, 6 of which are in the main house and then 1 is above the garage in the staff quarters. All of the bedrooms have an en-suite, 5 of the bedrooms have bathrooms that have double sinks, bath and a shower. While the remainder have single sinks and just a shower.