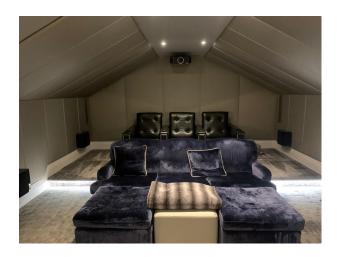

# LON5628 Large White Rendered Home For Filming

Large modern 7 bedroom white rendered house. The house has many amenities such as large open planned kitchen, large indoor swimming pool, cinema, bar and games room.

## **Large White Rendered Home For Filming**

Large modern 7 bedroom white rendered house. The house has many amenities such as large open planned kitchen, large indoor swimming pool, cinema, bar and games room.