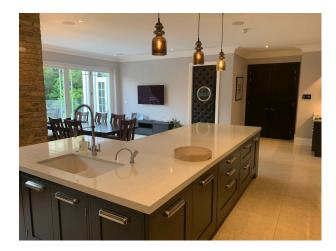

# LON5628 Large White Rendered Home For Filming

Large modern 7 bedroom white rendered house. The house has many amenities such as large open planned kitchen, large indoor swimming pool, cinema, bar and games room.

## **Large White Rendered Home For Filming**

Large modern 7 bedroom white rendered house. The house has many amenities such as large open planned kitchen, large indoor swimming pool, cinema, bar and games room.