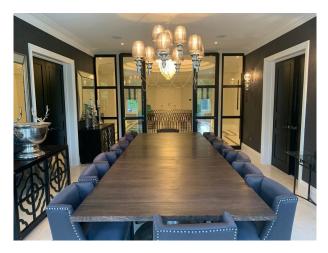

# LON5628 Large White Rendered Home For Filming

Large modern 7 bedroom white rendered house. The house has many amenities such as large open planned kitchen, large indoor swimming pool, cinema, bar and games room.

## **Large White Rendered Home For Filming**

Large modern 7 bedroom white rendered house. The house has many amenities such as large open planned kitchen, large indoor swimming pool, cinema, bar and games room.