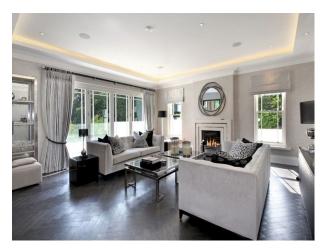

# LON5628 Large White Rendered Home For Filming

Large modern 7 bedroom white rendered house. The house has many amenities such as large open planned kitchen, large indoor swimming pool, cinema, bar and games room.

## **Large White Rendered Home For Filming**

Large modern 7 bedroom white rendered house. The house has many amenities such as large open planned kitchen, large indoor swimming pool, cinema, bar and games room.