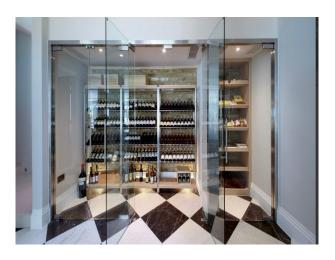

# LON5628 Large White Rendered Home For Filming

Large modern 7 bedroom white rendered house. The house has many amenities such as large open planned kitchen, large indoor swimming pool, cinema, bar and games room.

## **Large White Rendered Home For Filming**

Large modern 7 bedroom white rendered house. The house has many amenities such as large open planned kitchen, large indoor swimming pool, cinema, bar and games room.