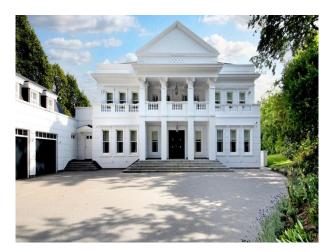

# LON5628 Large White Rendered Home For Filming

Large modern 7 bedroom white rendered house. The house has many amenities such as large open planned kitchen, large indoor swimming pool, cinema, bar and games room.

## **Large White Rendered Home For Filming**

Large modern 7 bedroom white rendered house. The house has many amenities such as large open planned kitchen, large indoor swimming pool, cinema, bar and games room.

### Exterior

The garden is south facing. The driveway is gated and secure and could accommodate more than 10+ large cars comfortably. The garden is real lawn which is maintained to a very high standard. There is a 3 car garage which is largely empty and could be completely emptied if required and could accommodate 3 large cars. The house is a fully detached modern property of approximately 14,000 sq ft of internal area with about 1.7 acres of land.