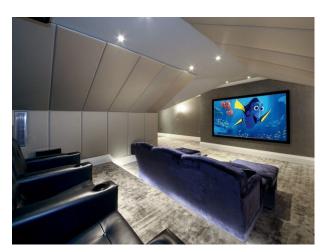

# LON5628 Large White Rendered Home For Filming

Large modern 7 bedroom white rendered house. The house has many amenities such as large open planned kitchen, large indoor swimming pool, cinema, bar and games room.

## **Large White Rendered Home For Filming**

Large modern 7 bedroom white rendered house. The house has many amenities such as large open planned kitchen, large indoor swimming pool, cinema, bar and games room.