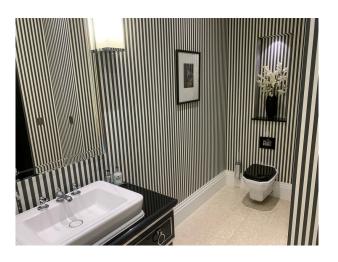

#### Interior

There are 7 bedrooms in total throughout the house, 6 of which are in the main house and then 1 is above the garage in the staff quarters. All of the bedrooms have an en-suite, 5 of the bedrooms have bathrooms that have double sinks, bath and a shower. While the remainder have single sinks and just a shower.