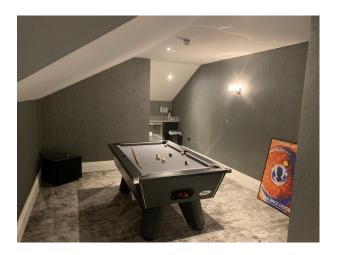

# LON5628 Large White Rendered Home For Filming

Large modern 7 bedroom white rendered house. The house has many amenities such as large open planned kitchen, large indoor swimming pool, cinema, bar and games room.

## **Large White Rendered Home For Filming**

Large modern 7 bedroom white rendered house. The house has many amenities such as large open planned kitchen, large indoor swimming pool, cinema, bar and games room.