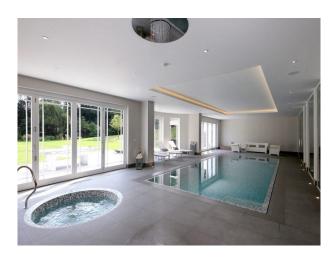

# LON5628 Large White Rendered Home For Filming

Large modern 7 bedroom white rendered house. The house has many amenities such as large open planned kitchen, large indoor swimming pool, cinema, bar and games room.

## **Large White Rendered Home For Filming**

Large modern 7 bedroom white rendered house. The house has many amenities such as large open planned kitchen, large indoor swimming pool, cinema, bar and games room.