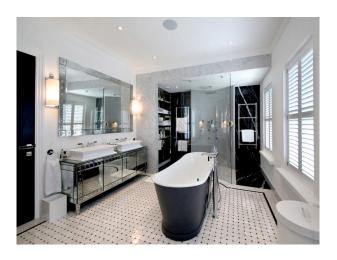

#### Interior

There are 7 bedrooms in total throughout the house, 6 of which are in the main house and then 1 is above the garage in the staff quarters. All of the bedrooms have an en-suite, 5 of the bedrooms have bathrooms that have double sinks, bath and a shower. While the remainder have single sinks and just a shower.