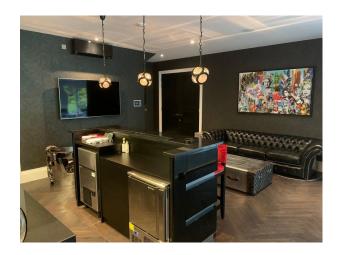

# LON5628 Large White Rendered Home For Filming

Large modern 7 bedroom white rendered house. The house has many amenities such as large open planned kitchen, large indoor swimming pool, cinema, bar and games room.

## **Large White Rendered Home For Filming**

Large modern 7 bedroom white rendered house. The house has many amenities such as large open planned kitchen, large indoor swimming pool, cinema, bar and games room.