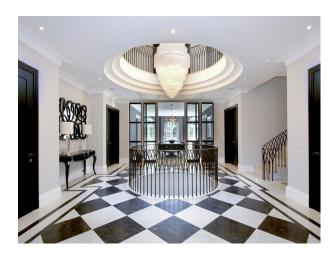

# LON5628 Large White Rendered Home For Filming

Large modern 7 bedroom white rendered house. The house has many amenities such as large open planned kitchen, large indoor swimming pool, cinema, bar and games room.

## **Large White Rendered Home For Filming**

Large modern 7 bedroom white rendered house. The house has many amenities such as large open planned kitchen, large indoor swimming pool, cinema, bar and games room.