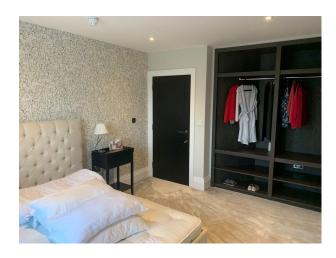

#### Interior

There are 7 bedrooms in total throughout the house, 6 of which are in the main house and then 1 is above the garage in the staff quarters. All of the bedrooms have an en-suite, 5 of the bedrooms have bathrooms that have double sinks, bath and a shower. While the remainder have single sinks and just a shower.