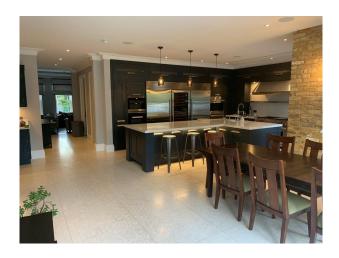

# LON5628 Large White Rendered Home For Filming

Large modern 7 bedroom white rendered house. The house has many amenities such as large open planned kitchen, large indoor swimming pool, cinema, bar and games room.

## **Large White Rendered Home For Filming**

Large modern 7 bedroom white rendered house. The house has many amenities such as large open planned kitchen, large indoor swimming pool, cinema, bar and games room.