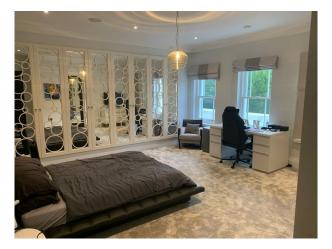

#### Interior

There are 7 bedrooms in total throughout the house, 6 of which are in the main house and then 1 is above the garage in the staff quarters. All of the bedrooms have an en-suite, 5 of the bedrooms have bathrooms that have double sinks, bath and a shower. While the remainder have single sinks and just a shower.