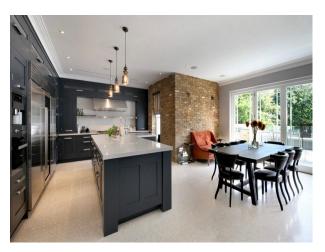

# LON5628 Large White Rendered Home For Filming

Large modern 7 bedroom white rendered house. The house has many amenities such as large open planned kitchen, large indoor swimming pool, cinema, bar and games room.

## **Large White Rendered Home For Filming**

Large modern 7 bedroom white rendered house. The house has many amenities such as large open planned kitchen, large indoor swimming pool, cinema, bar and games room.