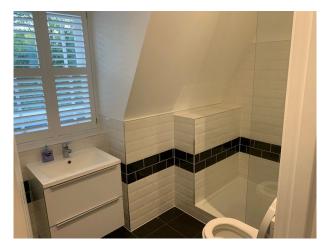

#### Interior

There are 7 bedrooms in total throughout the house, 6 of which are in the main house and then 1 is above the garage in the staff quarters. All of the bedrooms have an en-suite, 5 of the bedrooms have bathrooms that have double sinks, bath and a shower. While the remainder have single sinks and just a shower.