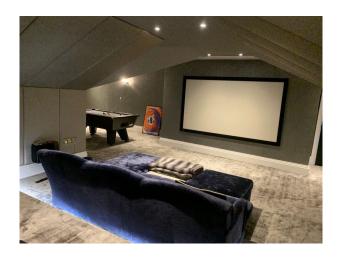

# LON5628 Large White Rendered Home For Filming

Large modern 7 bedroom white rendered house. The house has many amenities such as large open planned kitchen, large indoor swimming pool, cinema, bar and games room.

## **Large White Rendered Home For Filming**

Large modern 7 bedroom white rendered house. The house has many amenities such as large open planned kitchen, large indoor swimming pool, cinema, bar and games room.