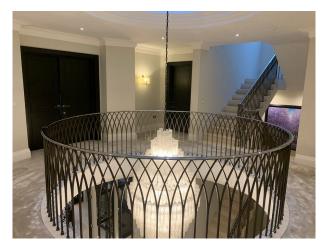

# LON5628 Large White Rendered Home For Filming

Large modern 7 bedroom white rendered house. The house has many amenities such as large open planned kitchen, large indoor swimming pool, cinema, bar and games room.

## **Large White Rendered Home For Filming**

Large modern 7 bedroom white rendered house. The house has many amenities such as large open planned kitchen, large indoor swimming pool, cinema, bar and games room.