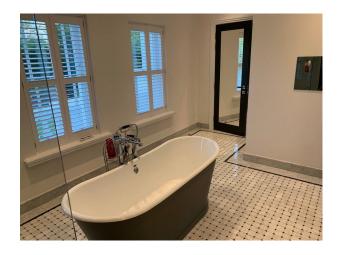

#### Interior

There are 7 bedrooms in total throughout the house, 6 of which are in the main house and then 1 is above the garage in the staff quarters. All of the bedrooms have an en-suite, 5 of the bedrooms have bathrooms that have double sinks, bath and a shower. While the remainder have single sinks and just a shower.