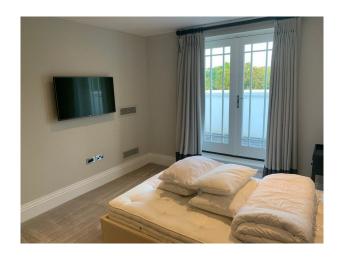

#### Interior

There are 7 bedrooms in total throughout the house, 6 of which are in the main house and then 1 is above the garage in the staff quarters. All of the bedrooms have an en-suite, 5 of the bedrooms have bathrooms that have double sinks, bath and a shower. While the remainder have single sinks and just a shower.