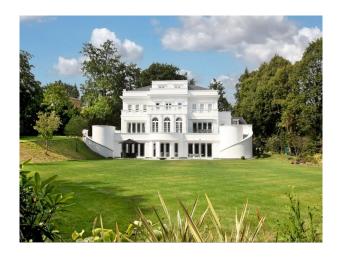

# LON5628 Large White Rendered Home For Filming

Large modern 7 bedroom white rendered house. The house has many amenities such as large open planned kitchen, large indoor swimming pool, cinema, bar and games room.

## **Large White Rendered Home For Filming**

Large modern 7 bedroom white rendered house. The house has many amenities such as large open planned kitchen, large indoor swimming pool, cinema, bar and games room.

### Exterior

The garden is south facing. The driveway is gated and secure and could accommodate more than 10+ large cars comfortably. The garden is real lawn which is maintained to a very high standard. There is a 3 car garage which is largely empty and could be completely emptied if required and could accommodate 3 large cars. The house is a fully detached modern property of approximately 14,000 sq ft of internal area with about 1.7 acres of land.