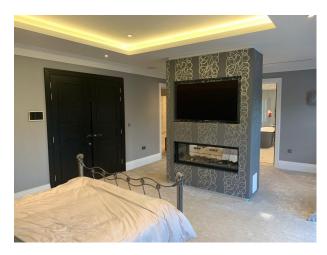

#### Interior

There are 7 bedrooms in total throughout the house, 6 of which are in the main house and then 1 is above the garage in the staff quarters. All of the bedrooms have an en-suite, 5 of the bedrooms have bathrooms that have double sinks, bath and a shower. While the remainder have single sinks and just a shower.