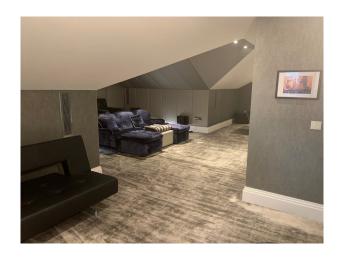

# LON5628 Large White Rendered Home For Filming

Large modern 7 bedroom white rendered house. The house has many amenities such as large open planned kitchen, large indoor swimming pool, cinema, bar and games room.

## **Large White Rendered Home For Filming**

Large modern 7 bedroom white rendered house. The house has many amenities such as large open planned kitchen, large indoor swimming pool, cinema, bar and games room.