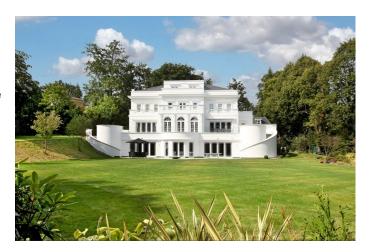

# LON5628 Large White Rendered Home For Filming

Large modern 7 bedroom white rendered house. The house has many amenities such as large open planned kitchen, large indoor swimming pool, cinema, bar and games room.

## **Large White Rendered Home For Filming**

Large modern 7 bedroom white rendered house. The house has many amenities such as large open planned kitchen, large indoor swimming pool, cinema, bar and games room.

### Exterior

The garden is south facing. The driveway is gated and secure and could accommodate more than 10+ large cars comfortably. The garden is real lawn which is maintained to a very high standard. There is a 3 car garage which is largely empty and could be completely emptied if required and could accommodate 3 large cars. The house is a fully detached modern property of approximately 14,000 sq ft of internal area with about 1.7 acres of land.