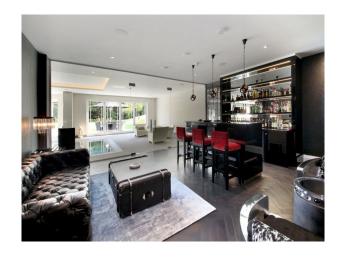

# LON5628 Large White Rendered Home For Filming

Large modern 7 bedroom white rendered house. The house has many amenities such as large open planned kitchen, large indoor swimming pool, cinema, bar and games room.

## **Large White Rendered Home For Filming**

Large modern 7 bedroom white rendered house. The house has many amenities such as large open planned kitchen, large indoor swimming pool, cinema, bar and games room.