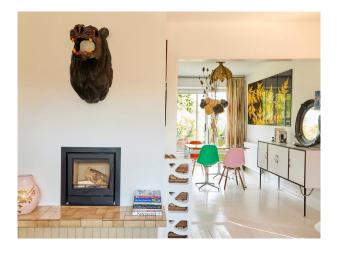

## Interior

It's a 1960's/1970's 3 bedroomed one bathroom single storey open plan Bungalow. With white painted wooden floors and walls throughout with eclectic colourful pieces of Art and orange accents dotted around.