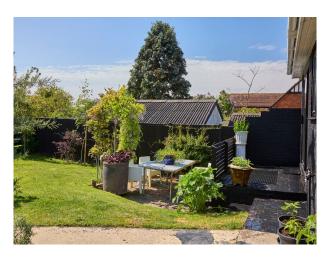

## Late 60's/70's Black Painted Bungalow For Filming

Bungalow with retro colourful interior for filming and video shoots

Location: Kent, United Kingdom Within the M25: No Categories: Bungalows | Retro

**Features:** 

## Exterior

large black painted decking area and huge boulders, the back garden has wisteria, lawn and backs onto a field. There is also a decent sized garage for storage of equipment.