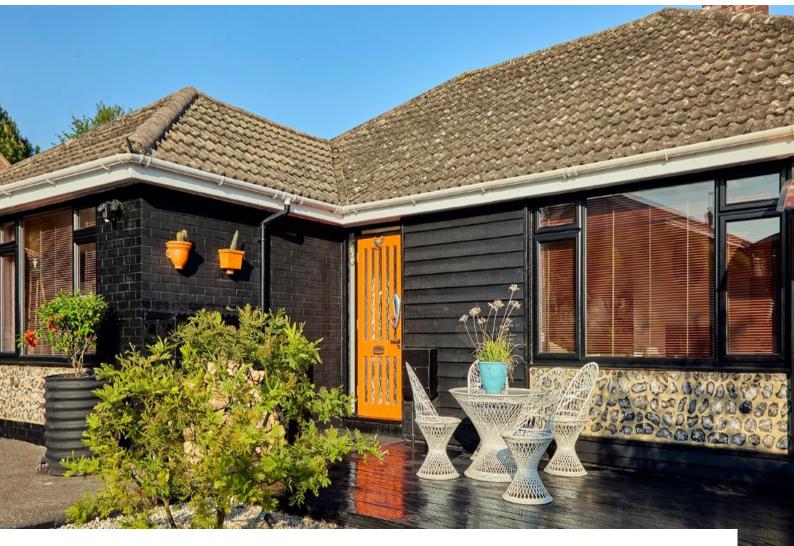

## Exterior

large black painted decking area and huge boulders, the back garden has wisteria, lawn and backs onto a field. There is also a decent sized garage for storage of equipment.