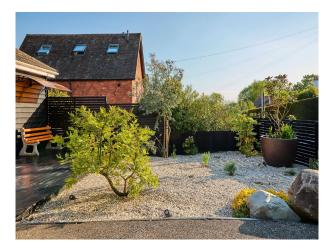

## Exterior

large black painted decking area and huge boulders, the back garden has wisteria, lawn and backs onto a field. There is also a decent sized garage for storage of equipment.