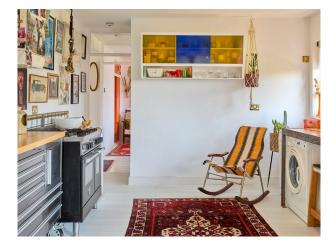

## Interior

It's a 1960's/1970's 3 bedroomed one bathroom single storey open plan Bungalow. With white painted wooden floors and walls throughout with eclectic colourful pieces of Art and orange accents dotted around.