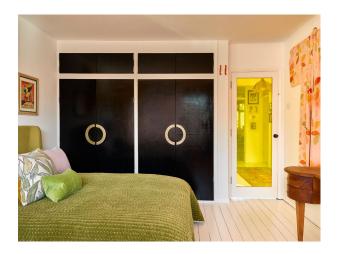

## Interior

It's a 1960's/1970's 3 bedroomed one bathroom single storey open plan Bungalow. With white painted wooden floors and walls throughout with eclectic colourful pieces of Art and orange accents dotted around.