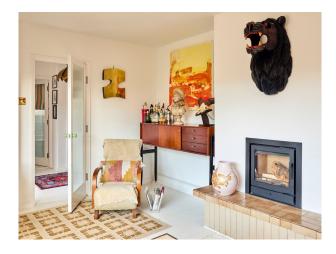

## Interior

It's a 1960's/1970's 3 bedroomed one bathroom single storey open plan Bungalow. With white painted wooden floors and walls throughout with eclectic colourful pieces of Art and orange accents dotted around.