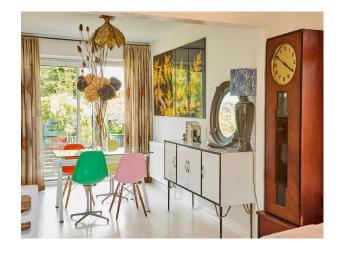

## Interior

It's a 1960's/1970's 3 bedroomed one bathroom single storey open plan Bungalow. With white painted wooden floors and walls throughout with eclectic colourful pieces of Art and orange accents dotted around.