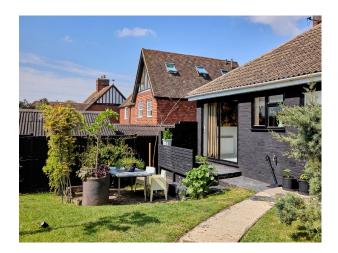

## Late 60's/70's Black Painted Bungalow For Filming

Bungalow with retro colourful interior for filming and video shoots

Location: Kent, United Kingdom Within the M25: No Categories: Bungalows | Retro

**Features:** 

## Exterior

large black painted decking area and huge boulders, the back garden has wisteria, lawn and backs onto a field. There is also a decent sized garage for storage of equipment.