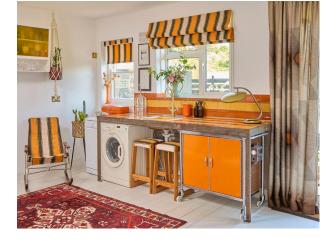

## Interior

It's a 1960's/1970's 3 bedroomed one bathroom single storey open plan Bungalow. With white painted wooden floors and walls throughout with eclectic colourful pieces of Art and orange accents dotted around.