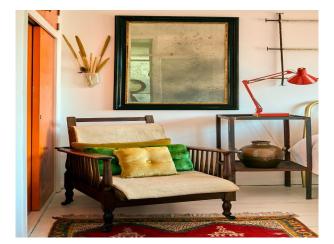

## Interior

It's a 1960's/1970's 3 bedroomed one bathroom single storey open plan Bungalow. With white painted wooden floors and walls throughout with eclectic colourful pieces of Art and orange accents dotted around.