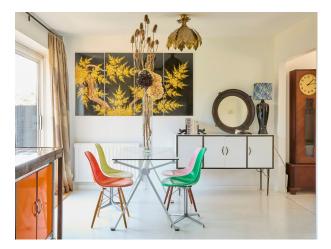

## Interior

It's a 1960's/1970's 3 bedroomed one bathroom single storey open plan Bungalow. With white painted wooden floors and walls throughout with eclectic colourful pieces of Art and orange accents dotted around.