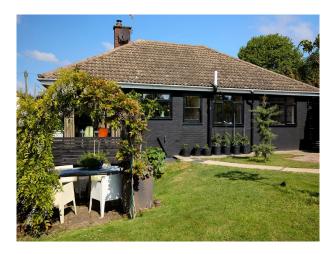

## Late 60's/70's Black Painted Bungalow For Filming

Bungalow with retro colourful interior for filming and video shoots

Location: Kent, United Kingdom Within the M25: No Categories: Bungalows | Retro

**Features:** 

## Exterior

large black painted decking area and huge boulders, the back garden has wisteria, lawn and backs onto a field. There is also a decent sized garage for storage of equipment.