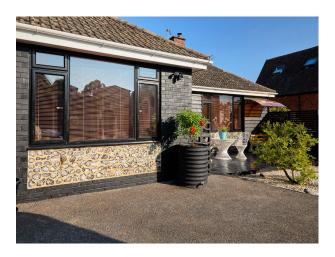

## Exterior

large black painted decking area and huge boulders, the back garden has wisteria, lawn and backs onto a field. There is also a decent sized garage for storage of equipment.