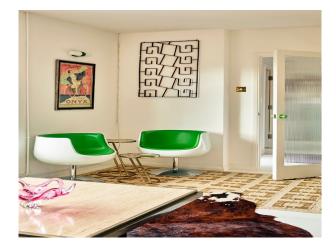

## Interior

It's a 1960's/1970's 3 bedroomed one bathroom single storey open plan Bungalow. With white painted wooden floors and walls throughout with eclectic colourful pieces of Art and orange accents dotted around.