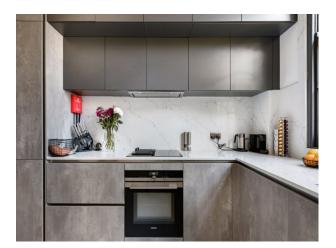

### Interior

The ground-floor apartment consists of one bedroom, one living room, one kitchen, and one bathroom. The living room and bedroom are connected by large double doors, creating a beautiful open-plan space with abundant natural light from the striking Gothic-arched windows