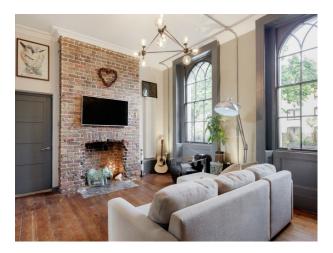

### Interior

The ground-floor apartment consists of one bedroom, one living room, one kitchen, and one bathroom. The living room and bedroom are connected by large double doors, creating a beautiful open-plan space with abundant natural light from the striking Gothic-arched windows