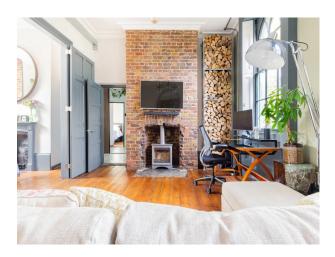

### Interior

The ground-floor apartment consists of one bedroom, one living room, one kitchen, and one bathroom. The living room and bedroom are connected by large double doors, creating a beautiful open-plan space with abundant natural light from the striking Gothic-arched windows