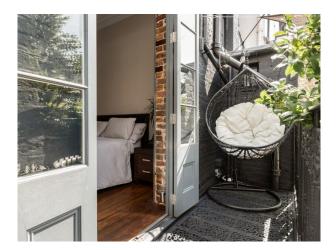

### Interior

The ground-floor apartment consists of one bedroom, one living room, one kitchen, and one bathroom. The living room and bedroom are connected by large double doors, creating a beautiful open-plan space with abundant natural light from the striking Gothic-arched windows