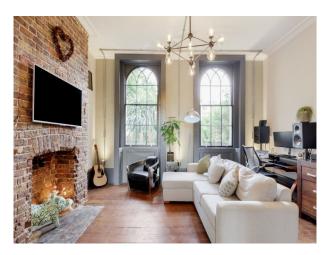

### Interior

The ground-floor apartment consists of one bedroom, one living room, one kitchen, and one bathroom. The living room and bedroom are connected by large double doors, creating a beautiful open-plan space with abundant natural light from the striking Gothic-arched windows