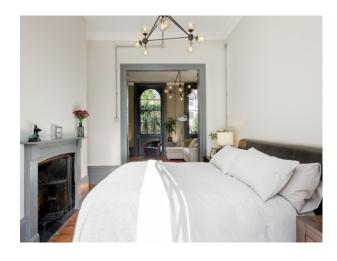

### Interior

The ground-floor apartment consists of one bedroom, one living room, one kitchen, and one bathroom. The living room and bedroom are connected by large double doors, creating a beautiful open-plan space with abundant natural light from the striking Gothic-arched windows