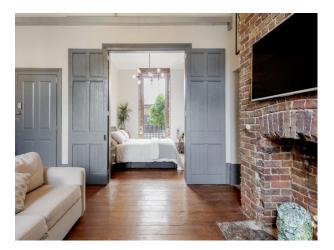

### Interior

The ground-floor apartment consists of one bedroom, one living room, one kitchen, and one bathroom. The living room and bedroom are connected by large double doors, creating a beautiful open-plan space with abundant natural light from the striking Gothic-arched windows