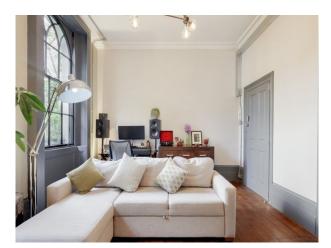

### Interior

The ground-floor apartment consists of one bedroom, one living room, one kitchen, and one bathroom. The living room and bedroom are connected by large double doors, creating a beautiful open-plan space with abundant natural light from the striking Gothic-arched windows