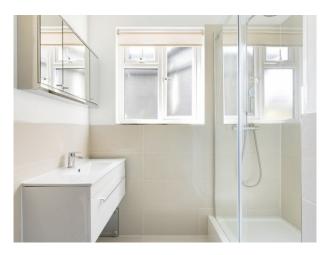

### Interior

The ground-floor apartment consists of one bedroom, one living room, one kitchen, and one bathroom. The living room and bedroom are connected by large double doors, creating a beautiful open-plan space with abundant natural light from the striking Gothic-arched windows