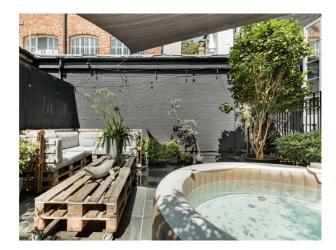

#### Exterior

features a large front garden and driveway enclosed by cast-iron railings.