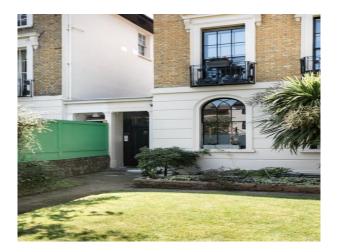

#### Exterior

features a large front garden and driveway enclosed by cast-iron railings.