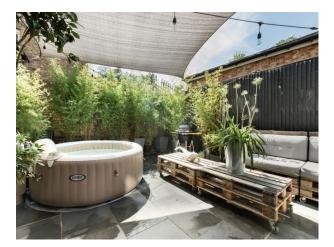

#### Exterior

features a large front garden and driveway enclosed by cast-iron railings.