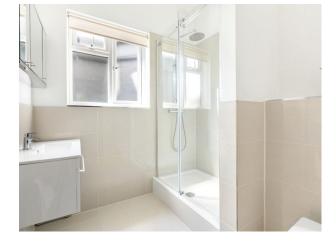

### Interior

The ground-floor apartment consists of one bedroom, one living room, one kitchen, and one bathroom. The living room and bedroom are connected by large double doors, creating a beautiful open-plan space with abundant natural light from the striking Gothic-arched windows