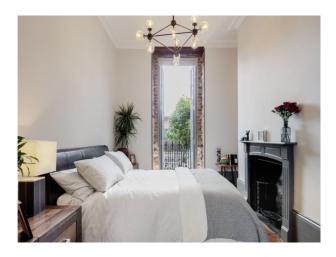

### Interior

The ground-floor apartment consists of one bedroom, one living room, one kitchen, and one bathroom. The living room and bedroom are connected by large double doors, creating a beautiful open-plan space with abundant natural light from the striking Gothic-arched windows