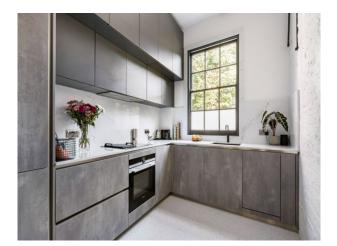

### Interior

The ground-floor apartment consists of one bedroom, one living room, one kitchen, and one bathroom. The living room and bedroom are connected by large double doors, creating a beautiful open-plan space with abundant natural light from the striking Gothic-arched windows