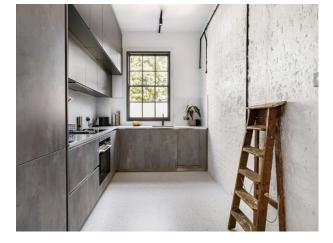

### Interior

The ground-floor apartment consists of one bedroom, one living room, one kitchen, and one bathroom. The living room and bedroom are connected by large double doors, creating a beautiful open-plan space with abundant natural light from the striking Gothic-arched windows