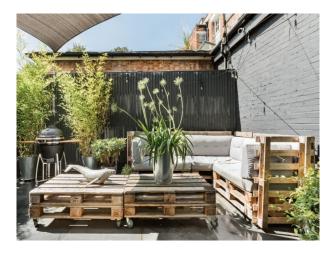

#### Exterior

features a large front garden and driveway enclosed by cast-iron railings.