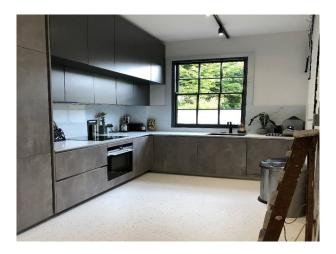

### Interior

The ground-floor apartment consists of one bedroom, one living room, one kitchen, and one bathroom. The living room and bedroom are connected by large double doors, creating a beautiful open-plan space with abundant natural light from the striking Gothic-arched windows