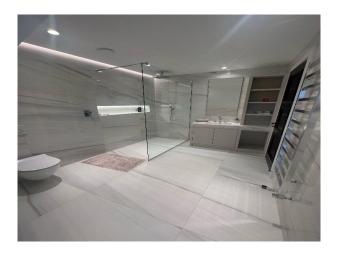

#### **Bathroom Types Bedroom Types Exterior Features Interior Features** • Double Bedroom • Sauna • Back Garden • Furnished • Shower Room • Dressing Room • Modern Fireplace • Walk in Shower • Walk In Wardrobe **Kitchen Facilities** Kitchen types **Parking** Rooms Island • Contemporary Kitchen • Driveway • Bar • Kitchen Diner • Kitchen With Island • Dining Room • Large Dining Table • Games Room • Open Plan • Gym • Hair/Make-up Room • Indoor Swimming Pool

## Interior

indoor leisure complex including gym, pool, sauna, steam, glam room, cinema, bar. 5 bedrooms all large rooms throughout. Lift access to all floors