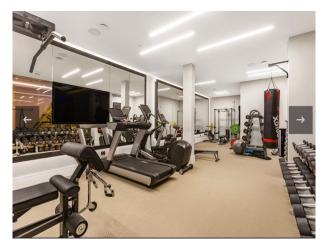

## Interior

indoor leisure complex including gym, pool, sauna, steam, glam room, cinema, bar. 5 bedrooms all large rooms throughout. Lift access to all floors