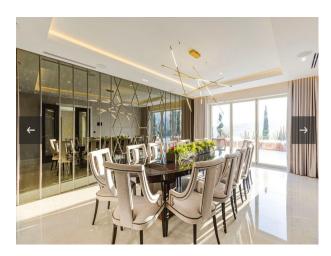

#### **Bathroom Types Bedroom Types Exterior Features Interior Features** • Double Bedroom • Sauna • Back Garden • Furnished • Shower Room • Dressing Room • Modern Fireplace • Walk in Shower • Walk In Wardrobe **Kitchen Facilities** Kitchen types **Parking** Rooms Island • Contemporary Kitchen • Driveway • Bar • Kitchen Diner • Kitchen With Island • Dining Room • Large Dining Table • Games Room • Open Plan • Gym • Hair/Make-up Room • Indoor Swimming Pool