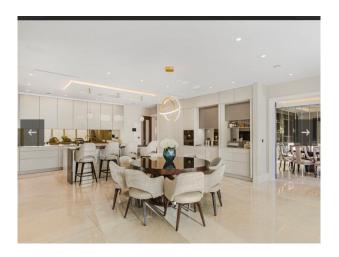

#### **Bathroom Types Bedroom Types Exterior Features Interior Features** • Double Bedroom • Sauna • Back Garden • Furnished • Shower Room • Dressing Room • Modern Fireplace • Walk in Shower • Walk In Wardrobe **Kitchen Facilities** Kitchen types **Parking** Rooms Island • Contemporary Kitchen • Driveway • Bar • Kitchen Diner • Kitchen With Island • Dining Room • Large Dining Table • Games Room • Open Plan • Gym • Hair/Make-up Room • Indoor Swimming Pool