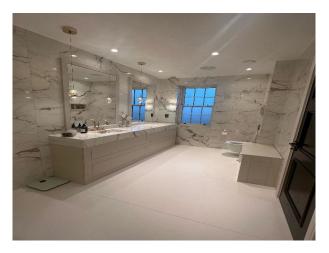

#### **Bathroom Types Bedroom Types Exterior Features Interior Features** • Double Bedroom • Sauna • Back Garden • Furnished • Shower Room • Dressing Room • Modern Fireplace • Walk in Shower • Walk In Wardrobe **Kitchen Facilities** Kitchen types **Parking** Rooms Island • Contemporary Kitchen • Driveway • Bar • Kitchen Diner • Kitchen With Island • Dining Room • Large Dining Table • Games Room • Open Plan • Gym • Hair/Make-up Room • Indoor Swimming Pool

## Interior

indoor leisure complex including gym, pool, sauna, steam, glam room, cinema, bar. 5 bedrooms all large rooms throughout. Lift access to all floors