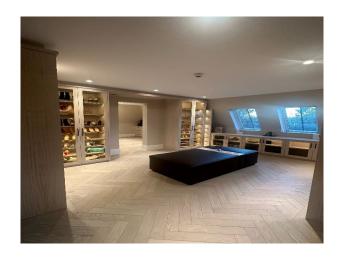

#### **Bathroom Types Bedroom Types Exterior Features Interior Features** • Double Bedroom • Sauna • Back Garden • Furnished • Shower Room • Dressing Room • Modern Fireplace • Walk in Shower • Walk In Wardrobe **Kitchen Facilities** Kitchen types **Parking** Rooms Island • Contemporary Kitchen • Driveway • Bar • Kitchen Diner • Kitchen With Island • Dining Room • Large Dining Table • Games Room • Open Plan • Gym • Hair/Make-up Room • Indoor Swimming Pool

## Interior

indoor leisure complex including gym, pool, sauna, steam, glam room, cinema, bar. 5 bedrooms all large rooms throughout. Lift access to all floors