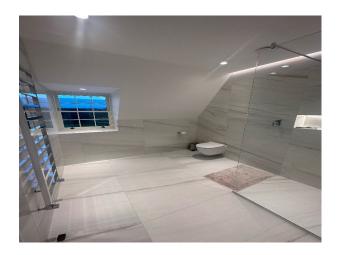

#### **Bathroom Types Bedroom Types Exterior Features Interior Features** • Double Bedroom • Sauna • Back Garden • Furnished • Shower Room • Dressing Room • Modern Fireplace • Walk in Shower • Walk In Wardrobe **Kitchen Facilities** Kitchen types **Parking** Rooms Island • Contemporary Kitchen • Driveway • Bar • Kitchen Diner • Kitchen With Island • Dining Room • Large Dining Table • Games Room • Open Plan • Gym • Hair/Make-up Room • Indoor Swimming Pool

## Interior

indoor leisure complex including gym, pool, sauna, steam, glam room, cinema, bar. 5 bedrooms all large rooms throughout. Lift access to all floors