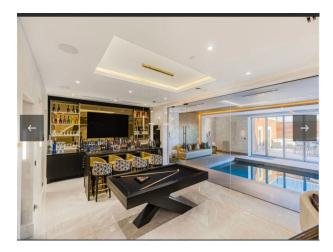

#### **Bathroom Types Bedroom Types Exterior Features Interior Features** • Double Bedroom • Sauna • Back Garden • Furnished • Shower Room • Dressing Room • Modern Fireplace • Walk in Shower • Walk In Wardrobe **Kitchen Facilities** Kitchen types **Parking** Rooms Island • Contemporary Kitchen • Driveway • Bar • Kitchen Diner • Kitchen With Island • Dining Room • Large Dining Table • Games Room • Open Plan • Gym • Hair/Make-up Room • Indoor Swimming Pool

## Interior

indoor leisure complex including gym, pool, sauna, steam, glam room, cinema, bar. 5 bedrooms all large rooms throughout. Lift access to all floors