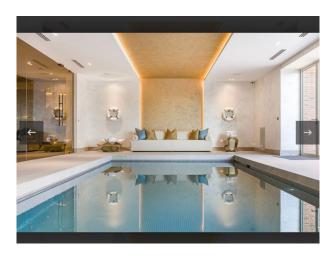

## Interior

indoor leisure complex including gym, pool, sauna, steam, glam room, cinema, bar. 5 bedrooms all large rooms throughout. Lift access to all floors