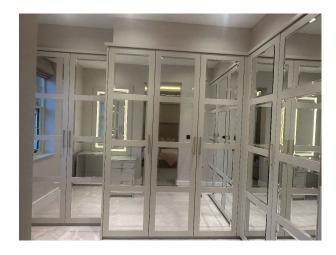

#### **Bathroom Types Bedroom Types Exterior Features Interior Features** • Double Bedroom • Sauna • Back Garden • Furnished • Shower Room • Dressing Room • Modern Fireplace • Walk in Shower • Walk In Wardrobe **Kitchen Facilities** Kitchen types **Parking** Rooms Island • Contemporary Kitchen • Driveway • Bar • Kitchen Diner • Kitchen With Island • Dining Room • Large Dining Table • Games Room • Open Plan • Gym • Hair/Make-up Room • Indoor Swimming Pool

## Interior

indoor leisure complex including gym, pool, sauna, steam, glam room, cinema, bar. 5 bedrooms all large rooms throughout. Lift access to all floors