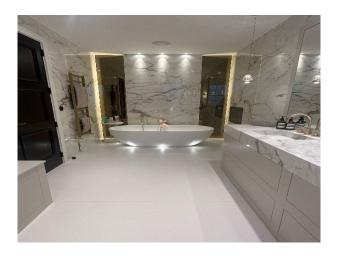

#### **Bathroom Types Bedroom Types Exterior Features Interior Features** • Double Bedroom • Sauna • Back Garden • Furnished • Shower Room • Dressing Room • Modern Fireplace • Walk in Shower • Walk In Wardrobe **Kitchen Facilities** Kitchen types **Parking** Rooms Island • Contemporary Kitchen • Driveway • Bar • Kitchen Diner • Kitchen With Island • Dining Room • Large Dining Table • Games Room • Open Plan • Gym • Hair/Make-up Room • Indoor Swimming Pool

## Interior

indoor leisure complex including gym, pool, sauna, steam, glam room, cinema, bar. 5 bedrooms all large rooms throughout. Lift access to all floors