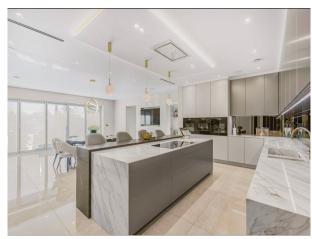

#### **Bathroom Types Bedroom Types Exterior Features Interior Features** • Double Bedroom • Sauna • Back Garden • Furnished • Shower Room • Dressing Room • Modern Fireplace • Walk in Shower • Walk In Wardrobe **Kitchen Facilities** Kitchen types **Parking** Rooms Island • Contemporary Kitchen • Driveway • Bar • Kitchen Diner • Kitchen With Island • Dining Room • Large Dining Table • Games Room • Open Plan • Gym • Hair/Make-up Room • Indoor Swimming Pool