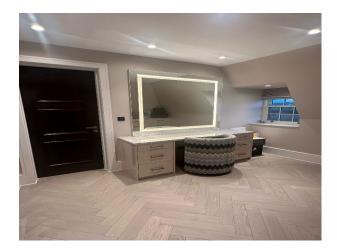

#### **Bathroom Types Bedroom Types Exterior Features Interior Features** • Double Bedroom • Sauna • Back Garden • Furnished • Shower Room • Dressing Room • Modern Fireplace • Walk in Shower • Walk In Wardrobe **Kitchen Facilities** Kitchen types **Parking** Rooms Island • Contemporary Kitchen • Driveway • Bar • Kitchen Diner • Kitchen With Island • Dining Room • Large Dining Table • Games Room • Open Plan • Gym • Hair/Make-up Room • Indoor Swimming Pool

## Interior

indoor leisure complex including gym, pool, sauna, steam, glam room, cinema, bar. 5 bedrooms all large rooms throughout. Lift access to all floors