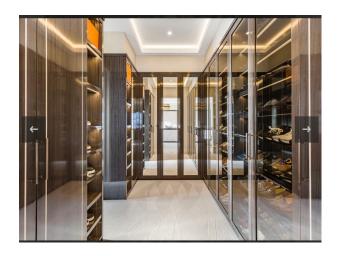

#### **Bathroom Types Bedroom Types Exterior Features Interior Features** • Double Bedroom • Sauna • Back Garden • Furnished • Shower Room • Dressing Room • Modern Fireplace • Walk in Shower • Walk In Wardrobe **Kitchen Facilities** Kitchen types **Parking** Rooms Island • Contemporary Kitchen • Driveway • Bar • Kitchen Diner • Kitchen With Island • Dining Room • Large Dining Table • Games Room • Open Plan • Gym • Hair/Make-up Room • Indoor Swimming Pool

## Interior

indoor leisure complex including gym, pool, sauna, steam, glam room, cinema, bar. 5 bedrooms all large rooms throughout. Lift access to all floors