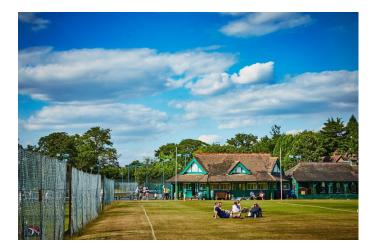

## LON1860 Lawn Tennis Club For Filming

Lawn Tennis Club, established in the late 1800's, has 18 courts, including four different surfaces - acrylic, artificial clay, grass and macadam.

## Lawn Tennis Club For Filming

Lawn Tennis Club, established in the late 1800's, has 18 courts, including four different surfaces - acrylic, artificial clay, grass and macadam.

Location: South London, London, United Kingdom Within the M25: Yes Categories: Bars | Pubs | Clubs | Night Clubs | Sports Clubs | Gyms | Stadiums | Tennis Courts | Recreational Facilities

### Interior

The club has an English Heritage Grade II listed pavilion, built in around the same time.