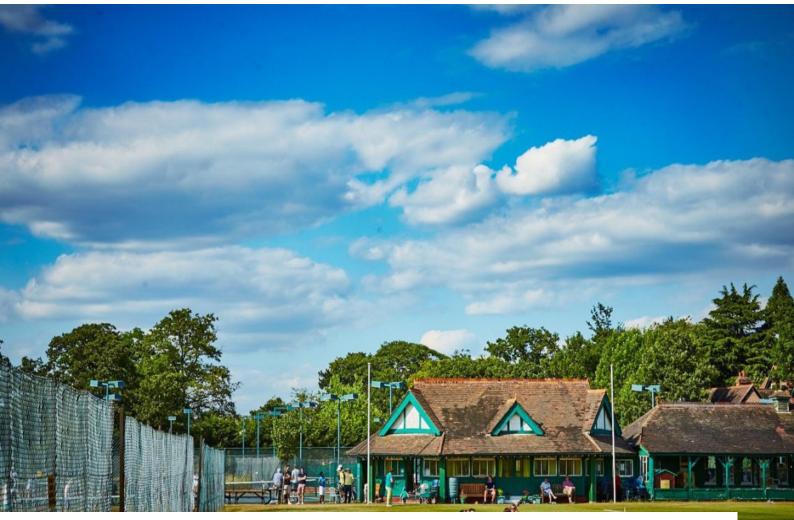

## LON1860 Lawn Tennis Club For Filming

Lawn Tennis Club, established in the late 1800's, has 18 courts, including four different surfaces - acrylic, artificial clay, grass and macadam.

## Lawn Tennis Club For Filming

Lawn Tennis Club, established in the late 1800's, has 18 courts, including four different surfaces - acrylic, artificial clay, grass and macadam.

Location: South London, London, United Kingdom Within the M25: Yes Categories: Bars | Pubs | Clubs | Night Clubs | Sports Clubs | Gyms | Stadiums | Tennis Courts | Recreational Facilities

### Interior

The club has an English Heritage Grade II listed pavilion, built in around the same time.