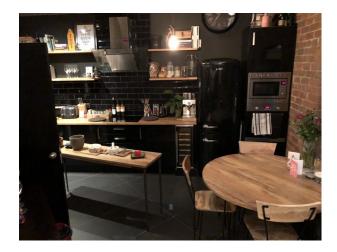

**NE3350 Leeds: Modern Loft Apartment With Original Features** 

Apartment with exposed brick walls and beamed ceilings available for filming.

# **Leeds: Modern Loft Apartment With Original Features**

Apartment with exposed brick walls and beamed ceilings available for filming.

Location: Yorkshire, United Kingdom

Within the M25: No

 $\textbf{Categories} \hbox{:}\ \mathsf{Modern}\ \&\ \mathsf{Contemporary}\ \mathsf{Apartments}$ 

## Kitchen types

- Domestic Power
- Coloured Units
- Green Room
- Internet Access
- Mains Water
- Toilets

Interior

Apartment with exposed brick walls and beamed ceilings available for filming.