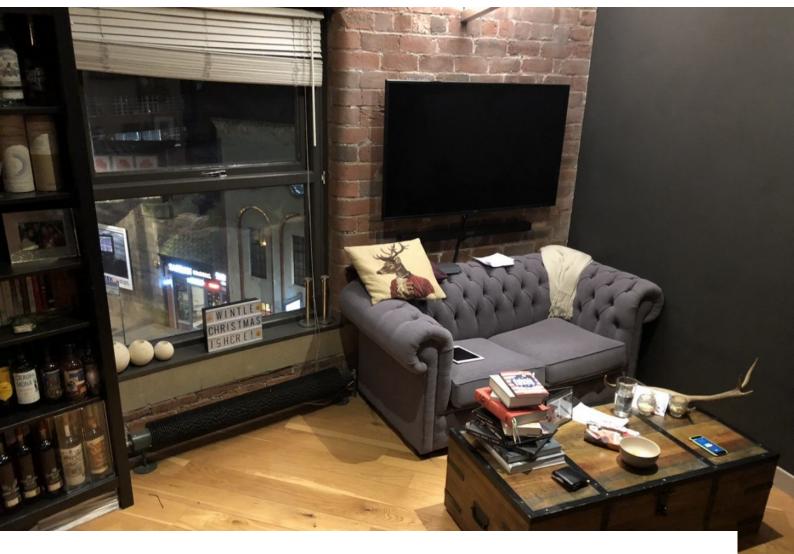

**NE3350 Leeds: Modern Loft Apartment With Original Features** 

Apartment with exposed brick walls and beamed ceilings available for filming.

# **Leeds: Modern Loft Apartment With Original Features**

Apartment with exposed brick walls and beamed ceilings available for filming.

Location: Yorkshire, United Kingdom

Within the M25: No

 $\textbf{Categories} \hbox{:}\ \mathsf{Modern}\ \&\ \mathsf{Contemporary}\ \mathsf{Apartments}$ 

## Kitchen types

- Domestic Power
- Coloured Units
- Green Room
- Internet Access
- Mains Water
- Toilets

Interior

Apartment with exposed brick walls and beamed ceilings available for filming.