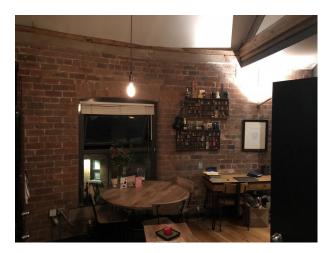

**NE3350 Leeds: Modern Loft Apartment With Original Features** 

Apartment with exposed brick walls and beamed ceilings available for filming.

# **Leeds: Modern Loft Apartment With Original Features**

Apartment with exposed brick walls and beamed ceilings available for filming.

Location: Yorkshire, United Kingdom

Within the M25: No

 $\textbf{Categories} \hbox{:}\ \mathsf{Modern}\ \&\ \mathsf{Contemporary}\ \mathsf{Apartments}$ 

## Kitchen types

- Domestic Power
- Coloured Units
- Green Room
- Internet Access
- Mains Water
- Toilets

Interior

Apartment with exposed brick walls and beamed ceilings available for filming.