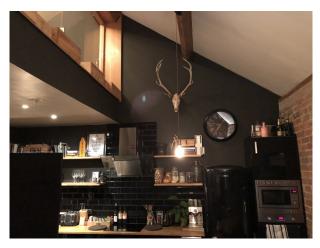

**NE3350 Leeds: Modern Loft Apartment With Original Features** 

Apartment with exposed brick walls and beamed ceilings available for filming.

# **Leeds: Modern Loft Apartment With Original Features**

Apartment with exposed brick walls and beamed ceilings available for filming.

Location: Yorkshire, United Kingdom

Within the M25: No

 $\textbf{Categories} \hbox{:}\ \mathsf{Modern}\ \&\ \mathsf{Contemporary}\ \mathsf{Apartments}$ 

## Kitchen types

- Domestic Power
- Coloured Units
- Green Room
- Internet Access
- Mains Water
- Toilets

Interior

Apartment with exposed brick walls and beamed ceilings available for filming.