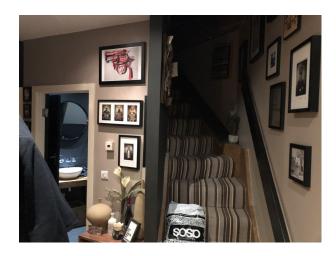

**NE3350 Leeds: Modern Loft Apartment With Original Features** 

Apartment with exposed brick walls and beamed ceilings available for filming.

# **Leeds: Modern Loft Apartment With Original Features**

Apartment with exposed brick walls and beamed ceilings available for filming.

Location: Yorkshire, United Kingdom

Within the M25: No

 $\textbf{Categories} \hbox{:}\ \mathsf{Modern}\ \&\ \mathsf{Contemporary}\ \mathsf{Apartments}$ 

## Kitchen types

- Domestic Power
- Coloured Units
- Green Room
- Internet Access
- Mains Water
- Toilets

Interior

Apartment with exposed brick walls and beamed ceilings available for filming.