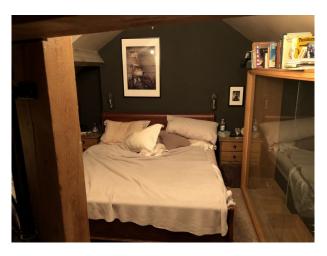

**NE3350 Leeds: Modern Loft Apartment With Original Features** 

Apartment with exposed brick walls and beamed ceilings available for filming.

# **Leeds: Modern Loft Apartment With Original Features**

Apartment with exposed brick walls and beamed ceilings available for filming.

Location: Yorkshire, United Kingdom

Within the M25: No

 $\textbf{Categories} \hbox{:}\ \mathsf{Modern}\ \&\ \mathsf{Contemporary}\ \mathsf{Apartments}$ 

## Kitchen types

- Domestic Power
- Coloured Units
- Green Room
- Internet Access
- Mains Water
- Toilets

Interior

Apartment with exposed brick walls and beamed ceilings available for filming.