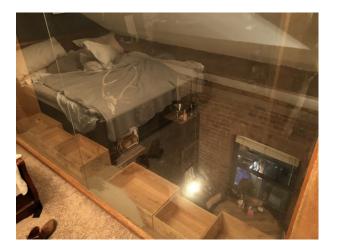

**NE3350 Leeds: Modern Loft Apartment With Original Features** 

Apartment with exposed brick walls and beamed ceilings available for filming.

# **Leeds: Modern Loft Apartment With Original Features**

Apartment with exposed brick walls and beamed ceilings available for filming.

Location: Yorkshire, United Kingdom

Within the M25: No

 $\textbf{Categories} \hbox{:}\ \mathsf{Modern}\ \&\ \mathsf{Contemporary}\ \mathsf{Apartments}$ 

## Kitchen types

- Domestic Power
- Coloured Units
- Green Room
- Internet Access
- Mains Water
- Toilets

Interior

Apartment with exposed brick walls and beamed ceilings available for filming.