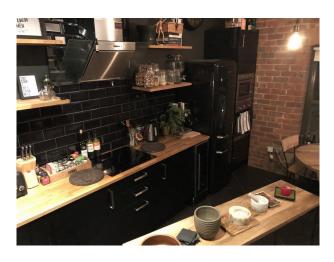

**NE3350 Leeds: Modern Loft Apartment With Original Features** 

Apartment with exposed brick walls and beamed ceilings available for filming.

# **Leeds: Modern Loft Apartment With Original Features**

Apartment with exposed brick walls and beamed ceilings available for filming.

Location: Yorkshire, United Kingdom

Within the M25: No

 $\textbf{Categories} \hbox{:}\ \mathsf{Modern}\ \&\ \mathsf{Contemporary}\ \mathsf{Apartments}$ 

## Kitchen types

- Domestic Power
- Coloured Units
- Green Room
- Internet Access
- Mains Water
- Toilets

Interior

Apartment with exposed brick walls and beamed ceilings available for filming.