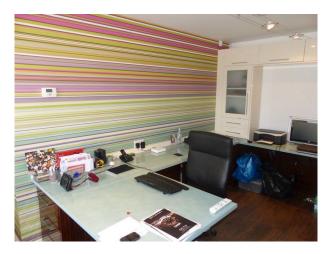

- Long living room with lots of natural light form large windows and patio doors, cream carpet, white walls, white leather sofas and a fire place

- Modern kitchen with island, cream units with black worktop, the island features a cooker and a sink
- Wet room with grey slate effect tiled walls, also includes a toilet and sink
- Office with bright coloured feature wall and large office desk
- Attic room with wooden floors, red leather sofas and projector
- Large bathroom with black and white decor and round Jacuzzi bath  $% \left( {{{\left[ {{{L_{{\rm{B}}}} \right]}}}} \right)$
- Workout room / gym with weight bench and full length mirrors
- 3 large double bedrooms with sinks, all with modern decor, one with white walls and black carpet, and en-suites
- Enclosed back garden with swimming pool