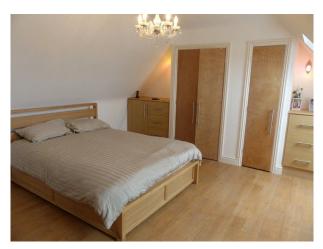

- Long living room with lots of natural light form large windows and patio doors, cream carpet, white walls, white leather sofas and a fire place

- Modern kitchen with island, cream units with black worktop, the island features a cooker and a sink
- Wet room with grey slate effect tiled walls, also includes a toilet and sink
- Office with bright coloured feature wall and large office desk
- Attic room with wooden floors, red leather sofas and projector
- Large bathroom with black and white decor and round Jacuzzi bath  $% \left( {{{\left[ {{{L_{{\rm{B}}}} \right]}}}} \right)$
- Workout room / gym with weight bench and full length mirrors
- 3 large double bedrooms with sinks, all with modern decor, one with white walls and black carpet, and en-suites
- Enclosed back garden with swimming pool