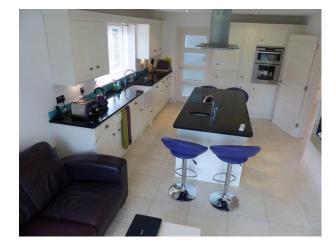

- Long living room with lots of natural light form large windows and patio doors, cream carpet, white walls, white leather sofas and a fire place

- Modern kitchen with island, cream units with black worktop, the island features a cooker and a sink
- Wet room with grey slate effect tiled walls, also includes a toilet and sink
- Office with bright coloured feature wall and large office desk
- Attic room with wooden floors, red leather sofas and projector
- Large bathroom with black and white decor and round Jacuzzi bath  $% \left( {{{\left[ {{{L_{{\rm{B}}}} \right]}}}} \right)$
- Workout room / gym with weight bench and full length mirrors
- 3 large double bedrooms with sinks, all with modern decor, one with white walls and black carpet, and en-suites
- Enclosed back garden with swimming pool