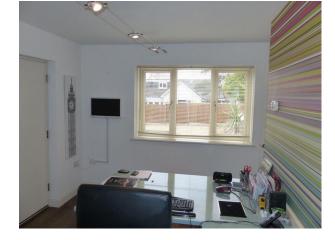

- Long living room with lots of natural light form large windows and patio doors, cream carpet, white walls, white leather sofas and a fire place

- Modern kitchen with island, cream units with black worktop, the island features a cooker and a sink
- Wet room with grey slate effect tiled walls, also includes a toilet and sink
- Office with bright coloured feature wall and large office desk
- Attic room with wooden floors, red leather sofas and projector
- Large bathroom with black and white decor and round Jacuzzi bath  $% \left( {{{\left[ {{{L_{{\rm{B}}}} \right]}}}} \right)$
- Workout room / gym with weight bench and full length mirrors
- 3 large double bedrooms with sinks, all with modern decor, one with white walls and black carpet, and en-suites
- Enclosed back garden with swimming pool