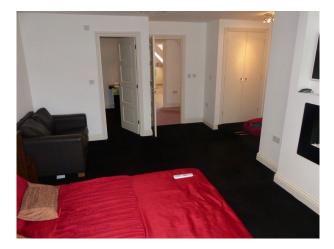

- Long living room with lots of natural light form large windows and patio doors, cream carpet, white walls, white leather sofas and a fire place

- Modern kitchen with island, cream units with black worktop, the island features a cooker and a sink
- Wet room with grey slate effect tiled walls, also includes a toilet and sink
- Office with bright coloured feature wall and large office desk
- Attic room with wooden floors, red leather sofas and projector
- Large bathroom with black and white decor and round Jacuzzi bath  $% \left( {{{\left[ {{{L_{{\rm{B}}}} \right]}}}} \right)$
- Workout room / gym with weight bench and full length mirrors
- 3 large double bedrooms with sinks, all with modern decor, one with white walls and black carpet, and en-suites
- Enclosed back garden with swimming pool