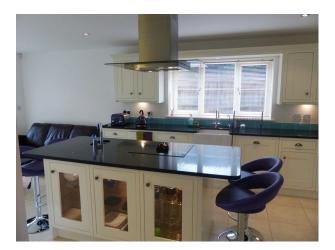

- Long living room with lots of natural light form large windows and patio doors, cream carpet, white walls, white leather sofas and a fire place

- Modern kitchen with island, cream units with black worktop, the island features a cooker and a sink
- Wet room with grey slate effect tiled walls, also includes a toilet and sink
- Office with bright coloured feature wall and large office desk
- Attic room with wooden floors, red leather sofas and projector
- Large bathroom with black and white decor and round Jacuzzi bath  $% \left( {{{\left[ {{{L_{{\rm{B}}}} \right]}}}} \right)$
- Workout room / gym with weight bench and full length mirrors
- 3 large double bedrooms with sinks, all with modern decor, one with white walls and black carpet, and en-suites
- Enclosed back garden with swimming pool