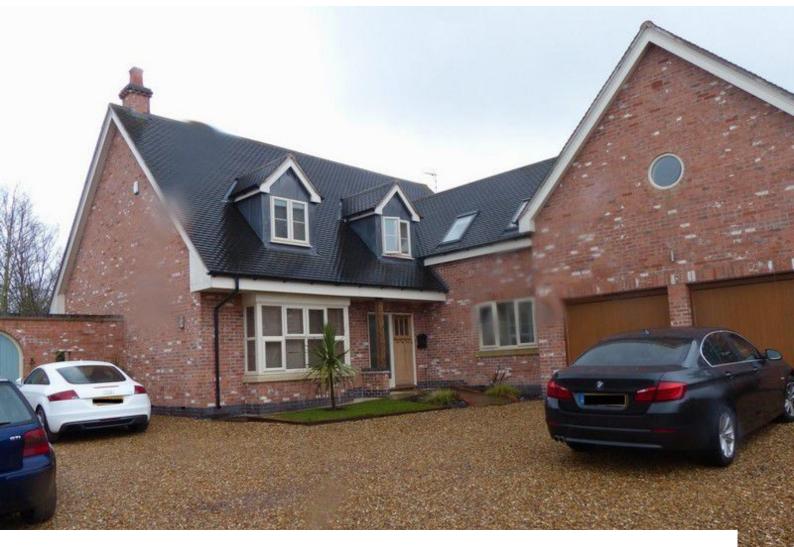

## Interior

Property Features Include:

- Large L shaped house with garage and private drive
- This property has been finished to a high standard with neutral decor throughout
- Huge entrance hallway with stairs with white walls and white tiled floor
- Dining room with wooden floors and large dining table

- Long living room with lots of natural light form large windows and patio doors, cream carpet, white walls, white leather sofas and a fire place

- Modern kitchen with island, cream units with black worktop, the island features a cooker and a sink
- Wet room with grey slate effect tiled walls, also includes a toilet and sink
- Office with bright coloured feature wall and large office desk
- Attic room with wooden floors, red leather sofas and projector
- Large bathroom with black and white decor and round Jacuzzi bath  $% \left( {{{\left[ {{{L_{{\rm{B}}}} \right]}}}} \right)$
- Workout room / gym with weight bench and full length mirrors
- 3 large double bedrooms with sinks, all with modern decor, one with white walls and black carpet, and en-suites
- Enclosed back garden with swimming pool