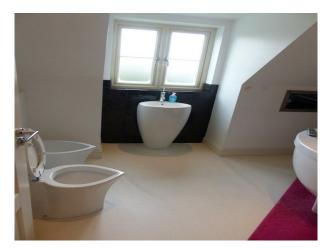

- Long living room with lots of natural light form large windows and patio doors, cream carpet, white walls, white leather sofas and a fire place

- Modern kitchen with island, cream units with black worktop, the island features a cooker and a sink
- Wet room with grey slate effect tiled walls, also includes a toilet and sink
- Office with bright coloured feature wall and large office desk
- Attic room with wooden floors, red leather sofas and projector
- Large bathroom with black and white decor and round Jacuzzi bath  $% \left( {{{\left[ {{{L_{{\rm{B}}}} \right]}}}} \right)$
- Workout room / gym with weight bench and full length mirrors
- 3 large double bedrooms with sinks, all with modern decor, one with white walls and black carpet, and en-suites
- Enclosed back garden with swimming pool