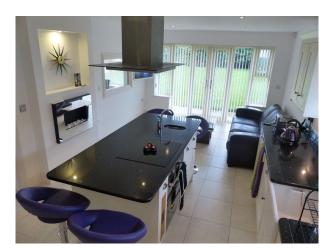

- Long living room with lots of natural light form large windows and patio doors, cream carpet, white walls, white leather sofas and a fire place

- Modern kitchen with island, cream units with black worktop, the island features a cooker and a sink
- Wet room with grey slate effect tiled walls, also includes a toilet and sink
- Office with bright coloured feature wall and large office desk
- Attic room with wooden floors, red leather sofas and projector
- Large bathroom with black and white decor and round Jacuzzi bath  $% \left( {{{\left[ {{{L_{{\rm{B}}}} \right]}}}} \right)$
- Workout room / gym with weight bench and full length mirrors
- 3 large double bedrooms with sinks, all with modern decor, one with white walls and black carpet, and en-suites
- Enclosed back garden with swimming pool