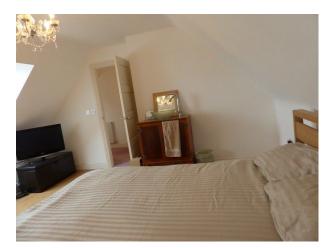

- Long living room with lots of natural light form large windows and patio doors, cream carpet, white walls, white leather sofas and a fire place

- Modern kitchen with island, cream units with black worktop, the island features a cooker and a sink
- Wet room with grey slate effect tiled walls, also includes a toilet and sink
- Office with bright coloured feature wall and large office desk
- Attic room with wooden floors, red leather sofas and projector
- Large bathroom with black and white decor and round Jacuzzi bath  $% \left( {{{\left[ {{{L_{{\rm{B}}}} \right]}}}} \right)$
- Workout room / gym with weight bench and full length mirrors
- 3 large double bedrooms with sinks, all with modern decor, one with white walls and black carpet, and en-suites
- Enclosed back garden with swimming pool