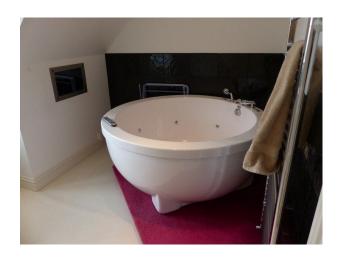

- Long living room with lots of natural light form large windows and patio doors, cream carpet, white walls, white leather sofas and a fire place

- Modern kitchen with island, cream units with black worktop, the island features a cooker and a sink
- Wet room with grey slate effect tiled walls, also includes a toilet and sink
- Office with bright coloured feature wall and large office desk
- Attic room with wooden floors, red leather sofas and projector
- Large bathroom with black and white decor and round Jacuzzi bath  $% \left( {{{\left[ {{{L_{{\rm{B}}}} \right]}}}} \right)$
- Workout room / gym with weight bench and full length mirrors
- 3 large double bedrooms with sinks, all with modern decor, one with white walls and black carpet, and en-suites
- Enclosed back garden with swimming pool