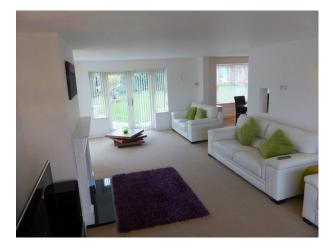

- Long living room with lots of natural light form large windows and patio doors, cream carpet, white walls, white leather sofas and a fire place

- Modern kitchen with island, cream units with black worktop, the island features a cooker and a sink
- Wet room with grey slate effect tiled walls, also includes a toilet and sink
- Office with bright coloured feature wall and large office desk
- Attic room with wooden floors, red leather sofas and projector
- Large bathroom with black and white decor and round Jacuzzi bath  $% \left( {{{\left[ {{{L_{{\rm{B}}}} \right]}}}} \right)$
- Workout room / gym with weight bench and full length mirrors
- 3 large double bedrooms with sinks, all with modern decor, one with white walls and black carpet, and en-suites
- Enclosed back garden with swimming pool