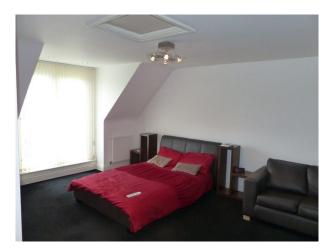

- Long living room with lots of natural light form large windows and patio doors, cream carpet, white walls, white leather sofas and a fire place

- Modern kitchen with island, cream units with black worktop, the island features a cooker and a sink
- Wet room with grey slate effect tiled walls, also includes a toilet and sink
- Office with bright coloured feature wall and large office desk
- Attic room with wooden floors, red leather sofas and projector
- Large bathroom with black and white decor and round Jacuzzi bath  $% \left( {{{\left[ {{{L_{{\rm{B}}}} \right]}}}} \right)$
- Workout room / gym with weight bench and full length mirrors
- 3 large double bedrooms with sinks, all with modern decor, one with white walls and black carpet, and en-suites
- Enclosed back garden with swimming pool