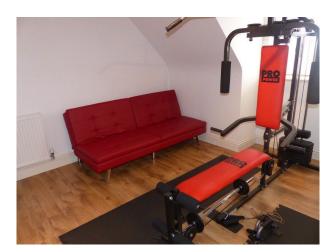

- Long living room with lots of natural light form large windows and patio doors, cream carpet, white walls, white leather sofas and a fire place

- Modern kitchen with island, cream units with black worktop, the island features a cooker and a sink
- Wet room with grey slate effect tiled walls, also includes a toilet and sink
- Office with bright coloured feature wall and large office desk
- Attic room with wooden floors, red leather sofas and projector
- Large bathroom with black and white decor and round Jacuzzi bath  $% \left( {{{\left[ {{{L_{{\rm{B}}}} \right]}}}} \right)$
- Workout room / gym with weight bench and full length mirrors
- 3 large double bedrooms with sinks, all with modern decor, one with white walls and black carpet, and en-suites
- Enclosed back garden with swimming pool