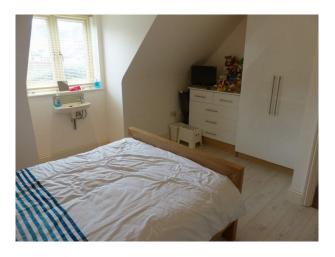

- Long living room with lots of natural light form large windows and patio doors, cream carpet, white walls, white leather sofas and a fire place

- Modern kitchen with island, cream units with black worktop, the island features a cooker and a sink
- Wet room with grey slate effect tiled walls, also includes a toilet and sink
- Office with bright coloured feature wall and large office desk
- Attic room with wooden floors, red leather sofas and projector
- Large bathroom with black and white decor and round Jacuzzi bath  $% \left( {{{\left[ {{{L_{{\rm{B}}}} \right]}}}} \right)$
- Workout room / gym with weight bench and full length mirrors
- 3 large double bedrooms with sinks, all with modern decor, one with white walls and black carpet, and en-suites
- Enclosed back garden with swimming pool