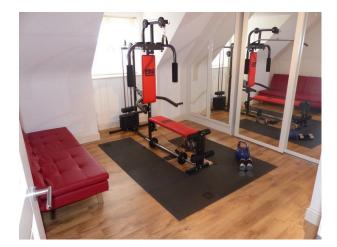

- Long living room with lots of natural light form large windows and patio doors, cream carpet, white walls, white leather sofas and a fire place

- Modern kitchen with island, cream units with black worktop, the island features a cooker and a sink
- Wet room with grey slate effect tiled walls, also includes a toilet and sink
- Office with bright coloured feature wall and large office desk
- Attic room with wooden floors, red leather sofas and projector
- Large bathroom with black and white decor and round Jacuzzi bath  $% \left( {{{\left[ {{{L_{{\rm{B}}}} \right]}}}} \right)$
- Workout room / gym with weight bench and full length mirrors
- 3 large double bedrooms with sinks, all with modern decor, one with white walls and black carpet, and en-suites
- Enclosed back garden with swimming pool