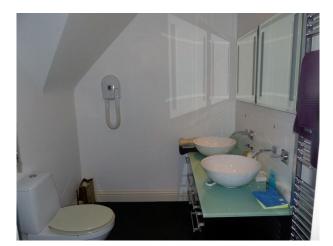

- Long living room with lots of natural light form large windows and patio doors, cream carpet, white walls, white leather sofas and a fire place

- Modern kitchen with island, cream units with black worktop, the island features a cooker and a sink
- Wet room with grey slate effect tiled walls, also includes a toilet and sink
- Office with bright coloured feature wall and large office desk
- Attic room with wooden floors, red leather sofas and projector
- Large bathroom with black and white decor and round Jacuzzi bath  $% \left( {{{\left[ {{{L_{{\rm{B}}}} \right]}}}} \right)$
- Workout room / gym with weight bench and full length mirrors
- 3 large double bedrooms with sinks, all with modern decor, one with white walls and black carpet, and en-suites
- Enclosed back garden with swimming pool