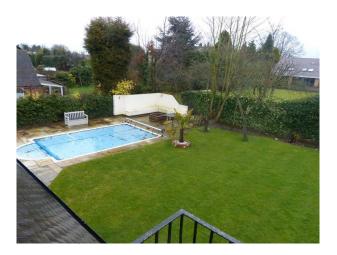

## **Features:**

| Bathroom Types                                                                     | Bedroom Types                                                         | <b>Exterior Features</b>                                                                                         | Facilities                                                                                         |
|------------------------------------------------------------------------------------|-----------------------------------------------------------------------|------------------------------------------------------------------------------------------------------------------|----------------------------------------------------------------------------------------------------|
| <ul><li>En-suite Bathroom</li><li>Modern Bathroom</li><li>Walk in Shower</li></ul> | • Double Bedroom                                                      | <ul> <li>Back Garden</li> <li>Balcony</li> <li>Outdoor Pool</li> <li>Outside Fireplace</li> <li>Patio</li> </ul> | <ul><li>Internet Access</li><li>Mains Water</li><li>Toilets</li></ul>                              |
| Floors                                                                             | Interior Features                                                     | <b>Kitchen Facilities</b>                                                                                        | Kitchen types                                                                                      |
| <ul><li>Carpet</li><li>Real Wood Floor</li><li>Tiled Floor</li></ul>               | <ul><li>Furnished</li><li>Modern Fireplace</li></ul>                  | <ul><li>Breakfast Bar</li><li>Island</li></ul>                                                                   | <ul><li>Contemporary Kitchen</li><li>Cream &amp; White Units</li><li>Kitchen With Island</li></ul> |
| Parking                                                                            | Rooms                                                                 | Views                                                                                                            | Walls & Windows                                                                                    |
| <ul><li>Driveway</li><li>Garage</li></ul>                                          | <ul><li>Dining Room</li><li>Home Cinema</li><li>Home Office</li></ul> | • Countryside View                                                                                               | <ul><li>Large Windows</li><li>Painted Walls</li></ul>                                              |

- Long living room with lots of natural light form large windows and patio doors, cream carpet, white walls, white leather sofas and a fire place

- Modern kitchen with island, cream units with black worktop, the island features a cooker and a sink
- Wet room with grey slate effect tiled walls, also includes a toilet and sink
- Office with bright coloured feature wall and large office desk
- Attic room with wooden floors, red leather sofas and projector
- Large bathroom with black and white decor and round Jacuzzi bath  $% \left( {{{\left[ {{{L_{{\rm{B}}}} \right]}}}} \right)$
- Workout room / gym with weight bench and full length mirrors
- 3 large double bedrooms with sinks, all with modern decor, one with white walls and black carpet, and en-suites
- Enclosed back garden with swimming pool