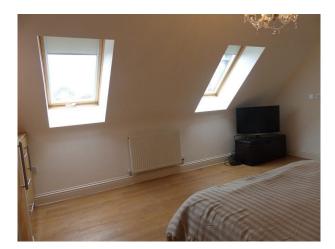

- Long living room with lots of natural light form large windows and patio doors, cream carpet, white walls, white leather sofas and a fire place

- Modern kitchen with island, cream units with black worktop, the island features a cooker and a sink
- Wet room with grey slate effect tiled walls, also includes a toilet and sink
- Office with bright coloured feature wall and large office desk
- Attic room with wooden floors, red leather sofas and projector
- Large bathroom with black and white decor and round Jacuzzi bath  $% \left( {{{\left[ {{{L_{{\rm{B}}}} \right]}}}} \right)$
- Workout room / gym with weight bench and full length mirrors
- 3 large double bedrooms with sinks, all with modern decor, one with white walls and black carpet, and en-suites
- Enclosed back garden with swimming pool