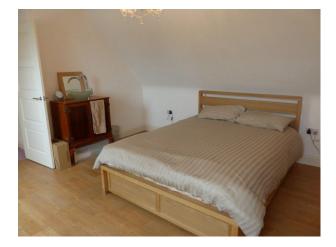

- Long living room with lots of natural light form large windows and patio doors, cream carpet, white walls, white leather sofas and a fire place

- Modern kitchen with island, cream units with black worktop, the island features a cooker and a sink
- Wet room with grey slate effect tiled walls, also includes a toilet and sink
- Office with bright coloured feature wall and large office desk
- Attic room with wooden floors, red leather sofas and projector
- Large bathroom with black and white decor and round Jacuzzi bath  $% \left( {{{\left[ {{{L_{{\rm{B}}}} \right]}}}} \right)$
- Workout room / gym with weight bench and full length mirrors
- 3 large double bedrooms with sinks, all with modern decor, one with white walls and black carpet, and en-suites
- Enclosed back garden with swimming pool