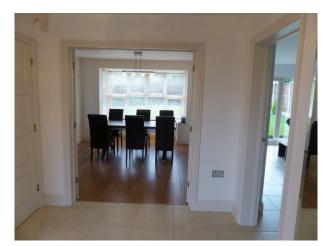

## Interior

Property Features Include:

- Large L shaped house with garage and private drive
- This property has been finished to a high standard with neutral decor throughout
- Huge entrance hallway with stairs with white walls and white tiled floor
- Dining room with wooden floors and large dining table