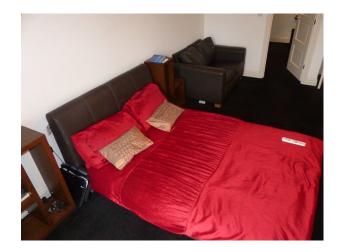

- Long living room with lots of natural light form large windows and patio doors, cream carpet, white walls, white leather sofas and a fire place

- Modern kitchen with island, cream units with black worktop, the island features a cooker and a sink
- Wet room with grey slate effect tiled walls, also includes a toilet and sink
- Office with bright coloured feature wall and large office desk
- Attic room with wooden floors, red leather sofas and projector
- Large bathroom with black and white decor and round Jacuzzi bath  $% \left( {{{\left[ {{{L_{{\rm{B}}}} \right]}}}} \right)$
- Workout room / gym with weight bench and full length mirrors
- 3 large double bedrooms with sinks, all with modern decor, one with white walls and black carpet, and en-suites
- Enclosed back garden with swimming pool