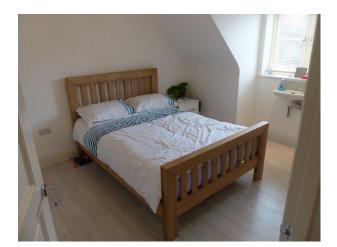

- Long living room with lots of natural light form large windows and patio doors, cream carpet, white walls, white leather sofas and a fire place

- Modern kitchen with island, cream units with black worktop, the island features a cooker and a sink
- Wet room with grey slate effect tiled walls, also includes a toilet and sink
- Office with bright coloured feature wall and large office desk
- Attic room with wooden floors, red leather sofas and projector
- Large bathroom with black and white decor and round Jacuzzi bath  $% \left( {{{\left[ {{{L_{{\rm{B}}}} \right]}}}} \right)$
- Workout room / gym with weight bench and full length mirrors
- 3 large double bedrooms with sinks, all with modern decor, one with white walls and black carpet, and en-suites
- Enclosed back garden with swimming pool