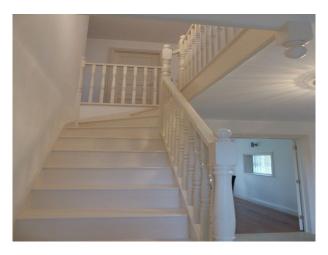

## Interior

Property Features Include:

- Large L shaped house with garage and private drive
- This property has been finished to a high standard with neutral decor throughout
- Huge entrance hallway with stairs with white walls and white tiled floor
- Dining room with wooden floors and large dining table