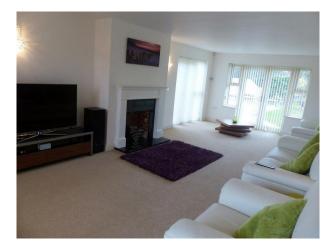

- Long living room with lots of natural light form large windows and patio doors, cream carpet, white walls, white leather sofas and a fire place

- Modern kitchen with island, cream units with black worktop, the island features a cooker and a sink
- Wet room with grey slate effect tiled walls, also includes a toilet and sink
- Office with bright coloured feature wall and large office desk
- Attic room with wooden floors, red leather sofas and projector
- Large bathroom with black and white decor and round Jacuzzi bath  $% \left( {{{\left[ {{{L_{{\rm{B}}}} \right]}}}} \right)$
- Workout room / gym with weight bench and full length mirrors
- 3 large double bedrooms with sinks, all with modern decor, one with white walls and black carpet, and en-suites
- Enclosed back garden with swimming pool