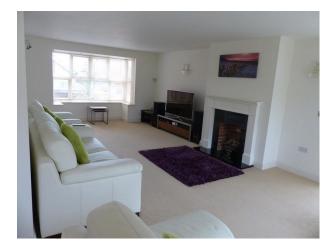

- Long living room with lots of natural light form large windows and patio doors, cream carpet, white walls, white leather sofas and a fire place

- Modern kitchen with island, cream units with black worktop, the island features a cooker and a sink
- Wet room with grey slate effect tiled walls, also includes a toilet and sink
- Office with bright coloured feature wall and large office desk
- Attic room with wooden floors, red leather sofas and projector
- Large bathroom with black and white decor and round Jacuzzi bath  $% \left( {{{\left[ {{{L_{{\rm{B}}}} \right]}}}} \right)$
- Workout room / gym with weight bench and full length mirrors
- 3 large double bedrooms with sinks, all with modern decor, one with white walls and black carpet, and en-suites
- Enclosed back garden with swimming pool