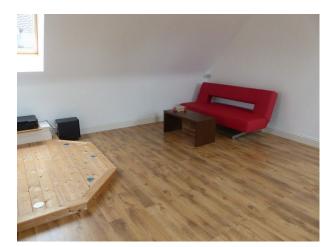

- Long living room with lots of natural light form large windows and patio doors, cream carpet, white walls, white leather sofas and a fire place

- Modern kitchen with island, cream units with black worktop, the island features a cooker and a sink
- Wet room with grey slate effect tiled walls, also includes a toilet and sink
- Office with bright coloured feature wall and large office desk
- Attic room with wooden floors, red leather sofas and projector
- Large bathroom with black and white decor and round Jacuzzi bath  $% \left( {{{\left[ {{{L_{{\rm{B}}}} \right]}}}} \right)$
- Workout room / gym with weight bench and full length mirrors
- 3 large double bedrooms with sinks, all with modern decor, one with white walls and black carpet, and en-suites
- Enclosed back garden with swimming pool