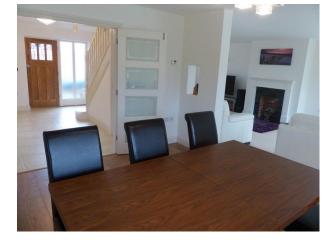

## Interior

Property Features Include:

- Large L shaped house with garage and private drive
- This property has been finished to a high standard with neutral decor throughout
- Huge entrance hallway with stairs with white walls and white tiled floor
- Dining room with wooden floors and large dining table

- Long living room with lots of natural light form large windows and patio doors, cream carpet, white walls, white leather sofas and a fire place

- Modern kitchen with island, cream units with black worktop, the island features a cooker and a sink
- Wet room with grey slate effect tiled walls, also includes a toilet and sink
- Office with bright coloured feature wall and large office desk
- Attic room with wooden floors, red leather sofas and projector
- Large bathroom with black and white decor and round Jacuzzi bath  $% \left( {{{\left[ {{{L_{{\rm{B}}}} \right]}}}} \right)$
- Workout room / gym with weight bench and full length mirrors
- 3 large double bedrooms with sinks, all with modern decor, one with white walls and black carpet, and en-suites
- Enclosed back garden with swimming pool