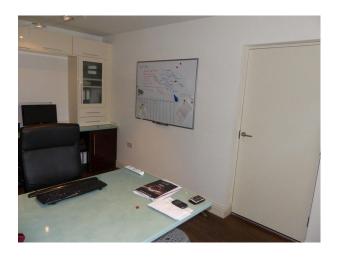

- Long living room with lots of natural light form large windows and patio doors, cream carpet, white walls, white leather sofas and a fire place

- Modern kitchen with island, cream units with black worktop, the island features a cooker and a sink
- Wet room with grey slate effect tiled walls, also includes a toilet and sink
- Office with bright coloured feature wall and large office desk
- Attic room with wooden floors, red leather sofas and projector
- Large bathroom with black and white decor and round Jacuzzi bath  $% \left( {{{\left[ {{{L_{{\rm{B}}}} \right]}}}} \right)$
- Workout room / gym with weight bench and full length mirrors
- 3 large double bedrooms with sinks, all with modern decor, one with white walls and black carpet, and en-suites
- Enclosed back garden with swimming pool