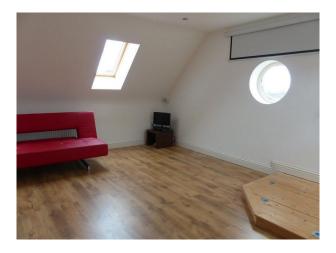

- Long living room with lots of natural light form large windows and patio doors, cream carpet, white walls, white leather sofas and a fire place

- Modern kitchen with island, cream units with black worktop, the island features a cooker and a sink
- Wet room with grey slate effect tiled walls, also includes a toilet and sink
- Office with bright coloured feature wall and large office desk
- Attic room with wooden floors, red leather sofas and projector
- Large bathroom with black and white decor and round Jacuzzi bath  $% \left( {{{\left[ {{{L_{{\rm{B}}}} \right]}}}} \right)$
- Workout room / gym with weight bench and full length mirrors
- 3 large double bedrooms with sinks, all with modern decor, one with white walls and black carpet, and en-suites
- Enclosed back garden with swimming pool