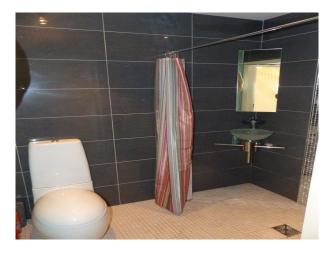

- Long living room with lots of natural light form large windows and patio doors, cream carpet, white walls, white leather sofas and a fire place

- Modern kitchen with island, cream units with black worktop, the island features a cooker and a sink
- Wet room with grey slate effect tiled walls, also includes a toilet and sink
- Office with bright coloured feature wall and large office desk
- Attic room with wooden floors, red leather sofas and projector
- Large bathroom with black and white decor and round Jacuzzi bath  $% \left( {{{\left[ {{{L_{{\rm{B}}}} \right]}}}} \right)$
- Workout room / gym with weight bench and full length mirrors
- 3 large double bedrooms with sinks, all with modern decor, one with white walls and black carpet, and en-suites
- Enclosed back garden with swimming pool