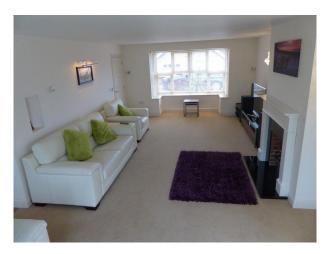

- Long living room with lots of natural light form large windows and patio doors, cream carpet, white walls, white leather sofas and a fire place

- Modern kitchen with island, cream units with black worktop, the island features a cooker and a sink
- Wet room with grey slate effect tiled walls, also includes a toilet and sink
- Office with bright coloured feature wall and large office desk
- Attic room with wooden floors, red leather sofas and projector
- Large bathroom with black and white decor and round Jacuzzi bath  $% \left( {{{\left[ {{{L_{{\rm{B}}}} \right]}}}} \right)$
- Workout room / gym with weight bench and full length mirrors
- 3 large double bedrooms with sinks, all with modern decor, one with white walls and black carpet, and en-suites
- Enclosed back garden with swimming pool