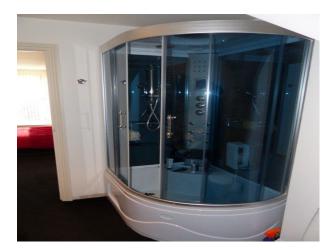

- Long living room with lots of natural light form large windows and patio doors, cream carpet, white walls, white leather sofas and a fire place

- Modern kitchen with island, cream units with black worktop, the island features a cooker and a sink
- Wet room with grey slate effect tiled walls, also includes a toilet and sink
- Office with bright coloured feature wall and large office desk
- Attic room with wooden floors, red leather sofas and projector
- Large bathroom with black and white decor and round Jacuzzi bath  $% \left( {{{\left[ {{{L_{{\rm{B}}}} \right]}}}} \right)$
- Workout room / gym with weight bench and full length mirrors
- 3 large double bedrooms with sinks, all with modern decor, one with white walls and black carpet, and en-suites
- Enclosed back garden with swimming pool