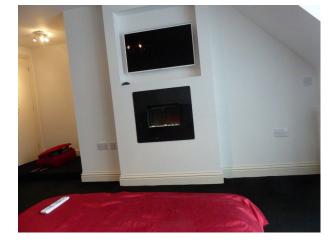

- Long living room with lots of natural light form large windows and patio doors, cream carpet, white walls, white leather sofas and a fire place

- Modern kitchen with island, cream units with black worktop, the island features a cooker and a sink
- Wet room with grey slate effect tiled walls, also includes a toilet and sink
- Office with bright coloured feature wall and large office desk
- Attic room with wooden floors, red leather sofas and projector
- Large bathroom with black and white decor and round Jacuzzi bath  $% \left( {{{\left[ {{{L_{{\rm{B}}}} \right]}}}} \right)$
- Workout room / gym with weight bench and full length mirrors
- 3 large double bedrooms with sinks, all with modern decor, one with white walls and black carpet, and en-suites
- Enclosed back garden with swimming pool