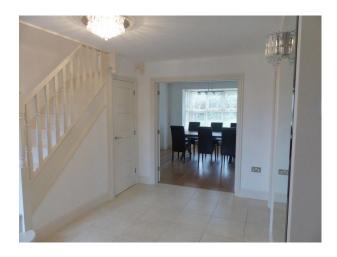

## Interior

Property Features Include:

- Large L shaped house with garage and private drive
- This property has been finished to a high standard with neutral decor throughout
- Huge entrance hallway with stairs with white walls and white tiled floor
- Dining room with wooden floors and large dining table