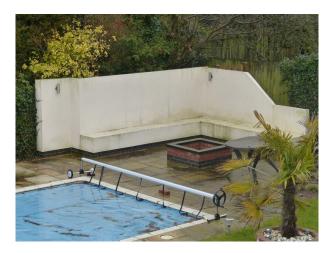

- Long living room with lots of natural light form large windows and patio doors, cream carpet, white walls, white leather sofas and a fire place

- Modern kitchen with island, cream units with black worktop, the island features a cooker and a sink
- Wet room with grey slate effect tiled walls, also includes a toilet and sink
- Office with bright coloured feature wall and large office desk
- Attic room with wooden floors, red leather sofas and projector
- Large bathroom with black and white decor and round Jacuzzi bath  $% \left( {{{\left[ {{{L_{{\rm{B}}}} \right]}}}} \right)$
- Workout room / gym with weight bench and full length mirrors
- 3 large double bedrooms with sinks, all with modern decor, one with white walls and black carpet, and en-suites
- Enclosed back garden with swimming pool