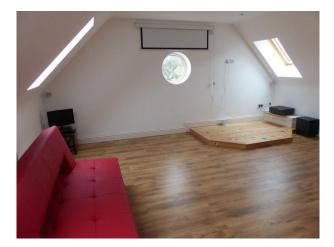

- Long living room with lots of natural light form large windows and patio doors, cream carpet, white walls, white leather sofas and a fire place

- Modern kitchen with island, cream units with black worktop, the island features a cooker and a sink
- Wet room with grey slate effect tiled walls, also includes a toilet and sink
- Office with bright coloured feature wall and large office desk
- Attic room with wooden floors, red leather sofas and projector
- Large bathroom with black and white decor and round Jacuzzi bath  $% \left( {{{\left[ {{{L_{{\rm{B}}}} \right]}}}} \right)$
- Workout room / gym with weight bench and full length mirrors
- 3 large double bedrooms with sinks, all with modern decor, one with white walls and black carpet, and en-suites
- Enclosed back garden with swimming pool