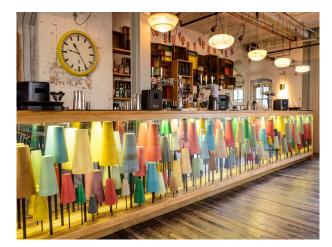

### **Features:**

| <b>Exterior Features</b> | Facilities                                                                                                | Floors              | Interior Features                                                                                                                   |
|--------------------------|-----------------------------------------------------------------------------------------------------------|---------------------|-------------------------------------------------------------------------------------------------------------------------------------|
| • Courtyard              | <ul> <li>Fire Hydrant (close by</li> <li>Internet Access</li> <li>Mains Water</li> <li>Toilets</li> </ul> | ) • Real Wood Floor | <ul><li>Furnished</li><li>Industrial Backdrops</li></ul>                                                                            |
| Parking                  | Rooms                                                                                                     | Views               | Walls & Windows                                                                                                                     |
| • Parking Nearby         | <ul> <li>Bar</li> <li>Basement</li> <li>Boardroom</li> <li>Cellar</li> <li>Dining Room</li> </ul>         | • City Scape View   | <ul> <li>Bare Plaster</li> <li>Industrial Windows</li> <li>Painted Walls</li> <li>Stone Walls</li> <li>Wallpapered Walls</li> </ul> |