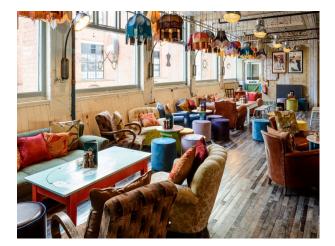

## EM3011 Leicester: Retro Restaurant And Bar For Filming

Restaurant area can seat up to 130 in relaxed style, with room for another 50 in the bar area, it also features an enclosed secret garden with heaters

# Leicester: Retro Restaurant And Bar For Filming

Restaurant area can seat up to 130 in relaxed style, with room for another 50 in the bar area, it also features an enclosed secret garden with heaters

- Lounge
- Meeting/Board Room
- Reception
- Store Room