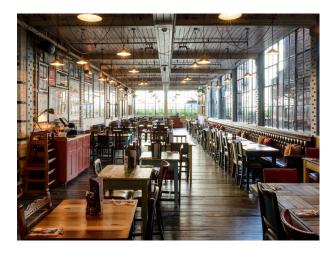

## EM3011 Leicester: Retro Restaurant And Bar For Filming

Restaurant area can seat up to 130 in relaxed style, with room for another 50 in the bar area, it also features an enclosed secret garden with heaters

# Leicester: Retro Restaurant And Bar For Filming

Restaurant area can seat up to 130 in relaxed style, with room for another 50 in the bar area, it also features an enclosed secret garden with heaters