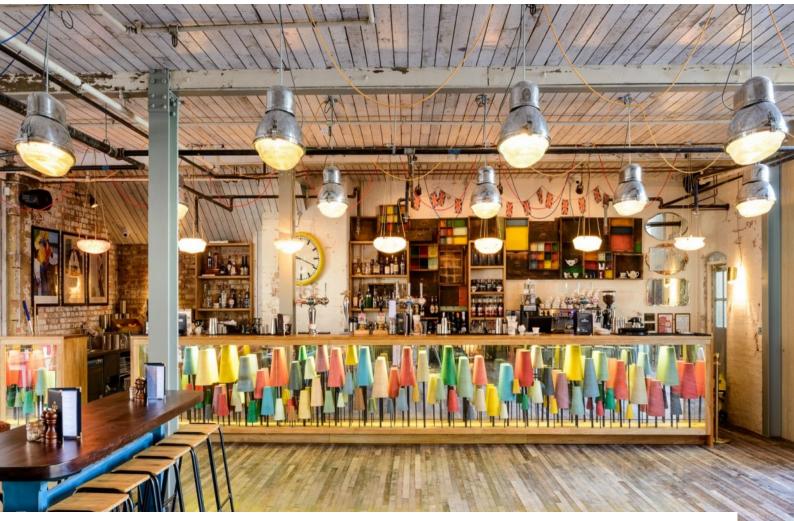

## EM3011 Leicester: Retro Restaurant And Bar For Filming

Restaurant area can seat up to 130 in relaxed style, with room for another 50 in the bar area, it also features an enclosed secret garden with heaters

# Leicester: Retro Restaurant And Bar For Filming

Restaurant area can seat up to 130 in relaxed style, with room for another 50 in the bar area, it also features an enclosed secret garden with heaters

### **Features:**

| <b>Exterior Features</b> | Facilities                                                                                                | Floors              | Interior Features                                                                                                                   |
|--------------------------|-----------------------------------------------------------------------------------------------------------|---------------------|-------------------------------------------------------------------------------------------------------------------------------------|
| • Courtyard              | <ul> <li>Fire Hydrant (close by</li> <li>Internet Access</li> <li>Mains Water</li> <li>Toilets</li> </ul> | ) • Real Wood Floor | <ul><li>Furnished</li><li>Industrial Backdrops</li></ul>                                                                            |
| Parking                  | Rooms                                                                                                     | Views               | Walls & Windows                                                                                                                     |
| • Parking Nearby         | <ul> <li>Bar</li> <li>Basement</li> <li>Boardroom</li> <li>Cellar</li> <li>Dining Room</li> </ul>         | • City Scape View   | <ul> <li>Bare Plaster</li> <li>Industrial Windows</li> <li>Painted Walls</li> <li>Stone Walls</li> <li>Wallpapered Walls</li> </ul> |