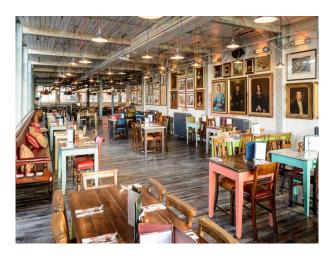

## EM3011 Leicester: Retro Restaurant And Bar For Filming

Restaurant area can seat up to 130 in relaxed style, with room for another 50 in the bar area, it also features an enclosed secret garden with heaters

# Leicester: Retro Restaurant And Bar For Filming

Restaurant area can seat up to 130 in relaxed style, with room for another 50 in the bar area, it also features an enclosed secret garden with heaters

### **Features:**

| <b>Exterior Features</b> | Facilities                                                                                                | Floors              | Interior Features                                                                                                                   |
|--------------------------|-----------------------------------------------------------------------------------------------------------|---------------------|-------------------------------------------------------------------------------------------------------------------------------------|
| • Courtyard              | <ul> <li>Fire Hydrant (close by</li> <li>Internet Access</li> <li>Mains Water</li> <li>Toilets</li> </ul> | ) • Real Wood Floor | <ul><li>Furnished</li><li>Industrial Backdrops</li></ul>                                                                            |
| Parking                  | Rooms                                                                                                     | Views               | Walls & Windows                                                                                                                     |
| • Parking Nearby         | <ul> <li>Bar</li> <li>Basement</li> <li>Boardroom</li> <li>Cellar</li> <li>Dining Room</li> </ul>         | • City Scape View   | <ul> <li>Bare Plaster</li> <li>Industrial Windows</li> <li>Painted Walls</li> <li>Stone Walls</li> <li>Wallpapered Walls</li> </ul> |