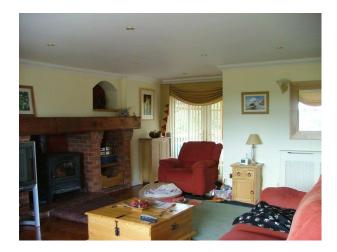

#### Interior

Property Features Include:

- Kitchen with cream units and tiled floor
- Modern wooden dining table
- Living room with brick built fireplace and log burner
- Red sofa
- Pale yellow walls
- Bedroom 1
- double bed
- modern decor, red and cream colour scheme
- -Bedroom 2
- modern decor, cream and brown colour scheme
- double bed
- Bedroom 3 with French doors
- Conservatory with tiled floor
- Large well-kept garden with trees and shrubs
- Fantastic views of the countryside