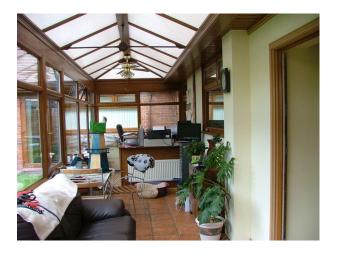

#### Interior

Property Features Include:

- Kitchen with cream units and tiled floor
- Modern wooden dining table
- Living room with brick built fireplace and log burner
- Red sofa
- Pale yellow walls
- Bedroom 1
- double bed
- modern decor, red and cream colour scheme
- -Bedroom 2
- modern decor, cream and brown colour scheme
- double bed
- Bedroom 3 with French doors
- Conservatory with tiled floor
- Large well-kept garden with trees and shrubs
- Fantastic views of the countryside