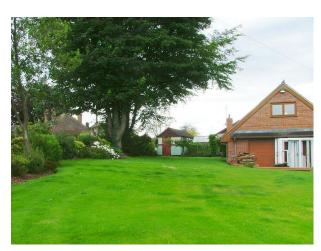

#### Interior

Property Features Include:

- Kitchen with cream units and tiled floor
- Modern wooden dining table
- Living room with brick built fireplace and log burner
- Red sofa
- Pale yellow walls
- Bedroom 1
- double bed
- modern decor, red and cream colour scheme
- -Bedroom 2
- modern decor, cream and brown colour scheme
- double bed
- Bedroom 3 with French doors
- Conservatory with tiled floor
- Large well-kept garden with trees and shrubs
- Fantastic views of the countryside