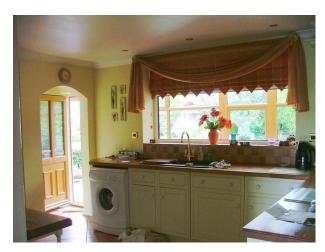

#### Interior

Property Features Include:

- Kitchen with cream units and tiled floor
- Modern wooden dining table
- Living room with brick built fireplace and log burner
- Red sofa
- Pale yellow walls
- Bedroom 1
- double bed
- modern decor, red and cream colour scheme
- -Bedroom 2
- modern decor, cream and brown colour scheme
- double bed
- Bedroom 3 with French doors
- Conservatory with tiled floor
- Large well-kept garden with trees and shrubs
- Fantastic views of the countryside