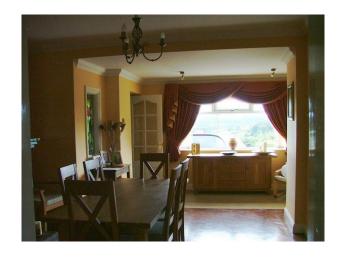

#### Interior

Property Features Include:

- Kitchen with cream units and tiled floor
- Modern wooden dining table
- Living room with brick built fireplace and log burner
- Red sofa
- Pale yellow walls
- Bedroom 1
- double bed
- modern decor, red and cream colour scheme
- -Bedroom 2
- modern decor, cream and brown colour scheme
- double bed
- Bedroom 3 with French doors
- Conservatory with tiled floor
- Large well-kept garden with trees and shrubs
- Fantastic views of the countryside