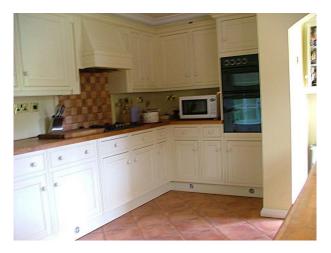

#### Interior

Property Features Include:

- Kitchen with cream units and tiled floor
- Modern wooden dining table
- Living room with brick built fireplace and log burner
- Red sofa
- Pale yellow walls
- Bedroom 1
- double bed
- modern decor, red and cream colour scheme
- -Bedroom 2
- modern decor, cream and brown colour scheme
- double bed
- Bedroom 3 with French doors
- Conservatory with tiled floor
- Large well-kept garden with trees and shrubs
- Fantastic views of the countryside