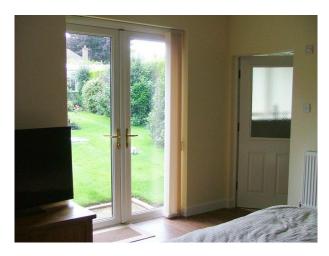

#### Interior

Property Features Include:

- Kitchen with cream units and tiled floor
- Modern wooden dining table
- Living room with brick built fireplace and log burner
- Red sofa
- Pale yellow walls
- Bedroom 1
- double bed
- modern decor, red and cream colour scheme
- -Bedroom 2
- modern decor, cream and brown colour scheme
- double bed
- Bedroom 3 with French doors
- Conservatory with tiled floor
- Large well-kept garden with trees and shrubs
- Fantastic views of the countryside