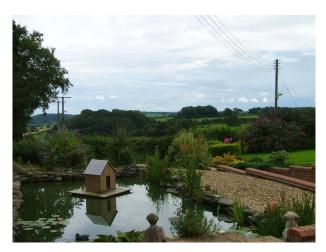

#### **Features:**

| <b>Bathroom Types</b>                        | <b>Bedroom Types</b>                                                   | Exterior Features                                | Facilities                                                                                   |
|----------------------------------------------|------------------------------------------------------------------------|--------------------------------------------------|----------------------------------------------------------------------------------------------|
| • Family Bathroom                            | <ul><li>Double Bedroom</li><li>Spare Bedroom</li></ul>                 | <ul><li>Front Garden</li><li>Lake/Pond</li></ul> | <ul><li>Domestic Power</li><li>Internet Access</li><li>Mains Water</li><li>Toilets</li></ul> |
| Floors                                       | Interior Features                                                      | Kitchen Facilities                               | Kitchen types                                                                                |
| <ul><li>Carpet</li><li>Tiled Floor</li></ul> | <ul><li>Furnished</li><li>Wood Burning Stove</li></ul>                 | <ul><li> Eat In</li><li> Gas Hob</li></ul>       | • Cream & White Units                                                                        |
| Parking                                      | Rooms                                                                  | Views                                            | Walls & Windows                                                                              |
| • Driveway                                   | <ul><li>Conservatory</li><li>Dining Room</li><li>Living Room</li></ul> | • Countryside View                               | <ul><li>Large Windows</li><li>Painted Walls</li></ul>                                        |

#### Interior

Property Features Include:

- Kitchen with cream units and tiled floor
- Modern wooden dining table
- Living room with brick built fireplace and log burner
- Red sofa
- Pale yellow walls
- Bedroom 1
- double bed
- modern decor, red and cream colour scheme
- -Bedroom 2
- modern decor, cream and brown colour scheme
- double bed
- Bedroom 3 with French doors
- Conservatory with tiled floor
- Large well-kept garden with trees and shrubs
- Fantastic views of the countryside