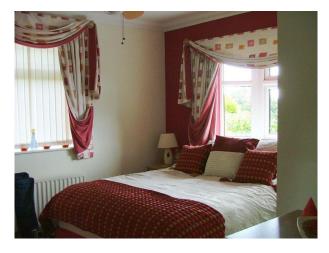

#### Interior

Property Features Include:

- Kitchen with cream units and tiled floor
- Modern wooden dining table
- Living room with brick built fireplace and log burner
- Red sofa
- Pale yellow walls
- Bedroom 1
- double bed
- modern decor, red and cream colour scheme
- -Bedroom 2
- modern decor, cream and brown colour scheme
- double bed
- Bedroom 3 with French doors
- Conservatory with tiled floor
- Large well-kept garden with trees and shrubs
- Fantastic views of the countryside