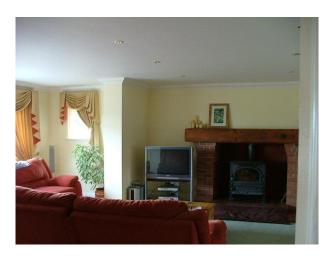

#### Interior

Property Features Include:

- Kitchen with cream units and tiled floor
- Modern wooden dining table
- Living room with brick built fireplace and log burner
- Red sofa
- Pale yellow walls
- Bedroom 1
- double bed
- modern decor, red and cream colour scheme
- -Bedroom 2
- modern decor, cream and brown colour scheme
- double bed
- Bedroom 3 with French doors
- Conservatory with tiled floor
- Large well-kept garden with trees and shrubs
- Fantastic views of the countryside