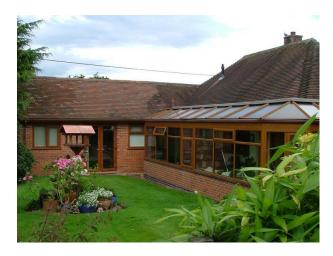

#### **Features:**

| <b>Bathroom Types</b>                        | <b>Bedroom Types</b>                                                   | Exterior Features                                | Facilities                                                                                   |
|----------------------------------------------|------------------------------------------------------------------------|--------------------------------------------------|----------------------------------------------------------------------------------------------|
| • Family Bathroom                            | <ul><li>Double Bedroom</li><li>Spare Bedroom</li></ul>                 | <ul><li>Front Garden</li><li>Lake/Pond</li></ul> | <ul><li>Domestic Power</li><li>Internet Access</li><li>Mains Water</li><li>Toilets</li></ul> |
| Floors                                       | Interior Features                                                      | Kitchen Facilities                               | Kitchen types                                                                                |
| <ul><li>Carpet</li><li>Tiled Floor</li></ul> | <ul><li>Furnished</li><li>Wood Burning Stove</li></ul>                 | <ul><li> Eat In</li><li> Gas Hob</li></ul>       | • Cream & White Units                                                                        |
| Parking                                      | Rooms                                                                  | Views                                            | Walls & Windows                                                                              |
| • Driveway                                   | <ul><li>Conservatory</li><li>Dining Room</li><li>Living Room</li></ul> | • Countryside View                               | <ul><li>Large Windows</li><li>Painted Walls</li></ul>                                        |

#### Interior

Property Features Include:

- Kitchen with cream units and tiled floor
- Modern wooden dining table
- Living room with brick built fireplace and log burner
- Red sofa
- Pale yellow walls
- Bedroom 1
- double bed
- modern decor, red and cream colour scheme
- -Bedroom 2
- modern decor, cream and brown colour scheme
- double bed
- Bedroom 3 with French doors
- Conservatory with tiled floor
- Large well-kept garden with trees and shrubs
- Fantastic views of the countryside