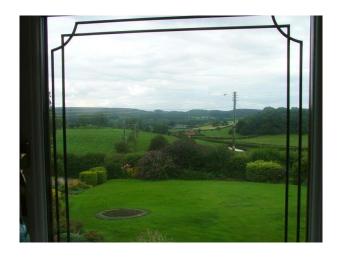

#### Interior

Property Features Include:

- Kitchen with cream units and tiled floor
- Modern wooden dining table
- Living room with brick built fireplace and log burner
- Red sofa
- Pale yellow walls
- Bedroom 1
- double bed
- modern decor, red and cream colour scheme
- -Bedroom 2
- modern decor, cream and brown colour scheme
- double bed
- Bedroom 3 with French doors
- Conservatory with tiled floor
- Large well-kept garden with trees and shrubs
- Fantastic views of the countryside