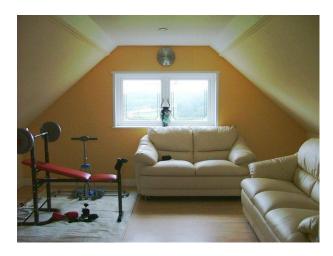

#### Interior

Property Features Include:

- Kitchen with cream units and tiled floor
- Modern wooden dining table
- Living room with brick built fireplace and log burner
- Red sofa
- Pale yellow walls
- Bedroom 1
- double bed
- modern decor, red and cream colour scheme
- -Bedroom 2
- modern decor, cream and brown colour scheme
- double bed
- Bedroom 3 with French doors
- Conservatory with tiled floor
- Large well-kept garden with trees and shrubs
- Fantastic views of the countryside