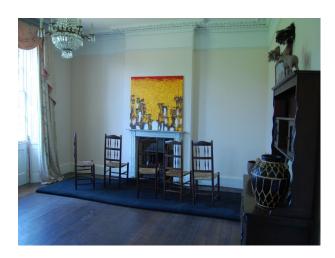

#### Views Walls & Windows

- Residential View
- Large Windows
- Painted Walls

| Interior                                                                                                                                                                                                    |
|-------------------------------------------------------------------------------------------------------------------------------------------------------------------------------------------------------------|
| Renovation project available to hire for filmed activities - drama, music video, fashion shoots etc. This substantial family home location is set in a large plot comprising lawns and mature shrubs/tress. |
|                                                                                                                                                                                                             |
|                                                                                                                                                                                                             |
|                                                                                                                                                                                                             |