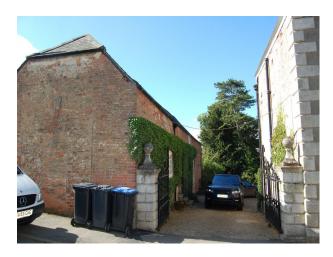

# EM2418 Leicestershire: Grade 2 Listed Property, With A Lake And Woodland For Filming

Its a grade 2 listed house with a large cellar, two floors of bedrooms, one level is very degraded (perfect for servants quarter film sets- the original occupants). On the property there is also a run down barn and a large gate on the bottom lawn providing easy access to easy parking.

## Leicestershire: Grade 2 Listed Property, With A Lake And Woodland For Filming

Its a grade 2 listed house with a large cellar, two floors of bedrooms, one level is very degraded (perfect for servants quarter film sets- the original occupants). On the property there is also a run down barn and a large gate on the bottom lawn providing easy access to easy parking.