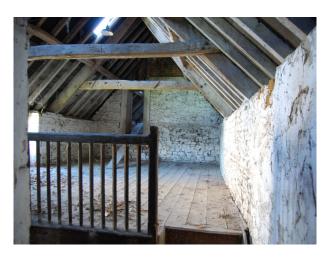

# EM2418 Leicestershire: Grade 2 Listed Property, With A Lake And Woodland For Filming

Its a grade 2 listed house with a large cellar, two floors of bedrooms, one level is very degraded (perfect for servants quarter film sets- the original occupants). On the property there is also a run down barn and a large gate on the bottom lawn providing easy access to easy parking.

## Leicestershire: Grade 2 Listed Property, With A Lake And Woodland For Filming

Its a grade 2 listed house with a large cellar, two floors of bedrooms, one level is very degraded (perfect for servants quarter film sets- the original occupants). On the property there is also a run down barn and a large gate on the bottom lawn providing easy access to easy parking.

### **Features:**

| <b>Bedroom Types</b> | <b>Exterior Features</b>                           | Facilities                                                           | Floors                                                                                                                     |
|----------------------|----------------------------------------------------|----------------------------------------------------------------------|----------------------------------------------------------------------------------------------------------------------------|
| Double Bedroom       | <ul><li>Back Garden</li><li>Outbuildings</li></ul> | <ul><li>Domestic Power</li><li>Mains Water</li><li>Toilets</li></ul> | <ul><li>Concrete Floor</li><li>Real Wood Floor</li><li>Stone Floor</li></ul>                                               |
| Interior Features    | Kitchen Facilities                                 | Kitchen types                                                        | Rooms                                                                                                                      |
| Period Staircase     | • Aga                                              | • Rustic Kitchens                                                    | <ul> <li>Bar</li> <li>Barn</li> <li>Cellar</li> <li>Drawing Room</li> <li>Hallway</li> <li>Loft</li> <li>Lounge</li> </ul> |