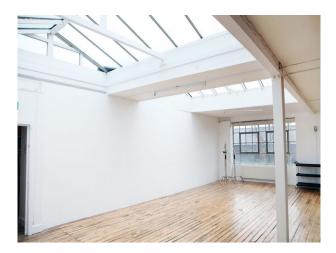

Airy studio with white walls, wooden floors, skylights now available to hire for filming or stills shoots

## Light Bright Photo Shoot Studio

Airy studio with white walls, wooden floors, skylights now available to hire for filming or stills shoots

Location: North London, London, United Kingdom Within the M25: Yes Categories: Film Studios | Music Studios

### Interior

Bright Studio with skylights and wooden floor.