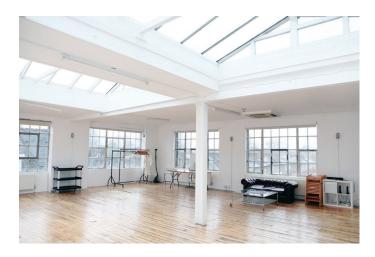

Airy studio with white walls, wooden floors, skylights now available to hire for filming or stills shoots

## Light Bright Photo Shoot Studio

Airy studio with white walls, wooden floors, skylights now available to hire for filming or stills shoots

Location: North London, London, United Kingdom Within the M25: Yes Categories: Film Studios | Music Studios

### Interior

Bright Studio with skylights and wooden floor.