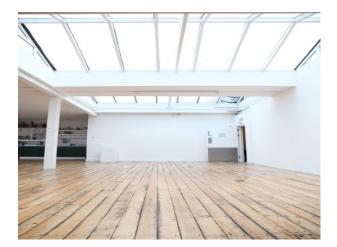

Airy studio with white walls, wooden floors, skylights now available to hire for filming or stills shoots

## Light Bright Photo Shoot Studio

Airy studio with white walls, wooden floors, skylights now available to hire for filming or stills shoots

Location: North London, London, United Kingdom Within the M25: Yes Categories: Film Studios | Music Studios

### Interior

Bright Studio with skylights and wooden floor.