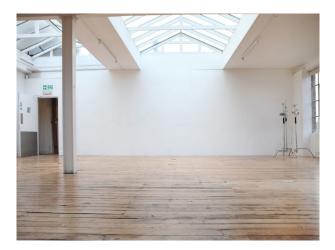

Airy studio with white walls, wooden floors, skylights now available to hire for filming or stills shoots

## Light Bright Photo Shoot Studio

Airy studio with white walls, wooden floors, skylights now available to hire for filming or stills shoots

Location: North London, London, United Kingdom Within the M25: Yes Categories: Film Studios | Music Studios

### Interior

Bright Studio with skylights and wooden floor.