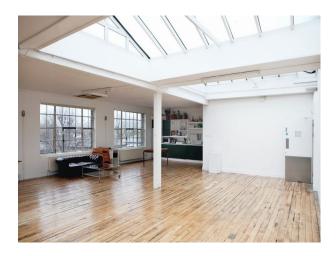

Airy studio with white walls, wooden floors, skylights now available to hire for filming or stills shoots

## Light Bright Photo Shoot Studio

Airy studio with white walls, wooden floors, skylights now available to hire for filming or stills shoots

Location: North London, London, United Kingdom Within the M25: Yes Categories: Film Studios | Music Studios

### Interior

Bright Studio with skylights and wooden floor.