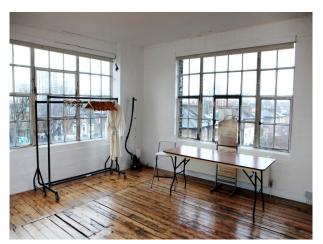

Airy studio with white walls, wooden floors, skylights now available to hire for filming or stills shoots

## Light Bright Photo Shoot Studio

Airy studio with white walls, wooden floors, skylights now available to hire for filming or stills shoots

Location: North London, London, United Kingdom Within the M25: Yes Categories: Film Studios | Music Studios

### Interior

Bright Studio with skylights and wooden floor.