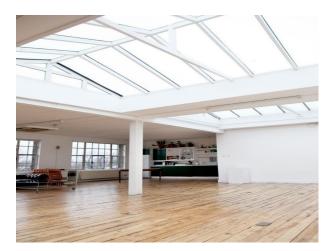

Airy studio with white walls, wooden floors, skylights now available to hire for filming or stills shoots

## Light Bright Photo Shoot Studio

Airy studio with white walls, wooden floors, skylights now available to hire for filming or stills shoots

Location: North London, London, United Kingdom Within the M25: Yes Categories: Film Studios | Music Studios

### Interior

Bright Studio with skylights and wooden floor.