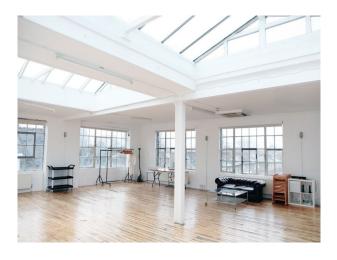

Airy studio with white walls, wooden floors, skylights now available to hire for filming or stills shoots

## Light Bright Photo Shoot Studio

Airy studio with white walls, wooden floors, skylights now available to hire for filming or stills shoots

Location: North London, London, United Kingdom Within the M25: Yes Categories: Film Studios | Music Studios

### Interior

Bright Studio with skylights and wooden floor.