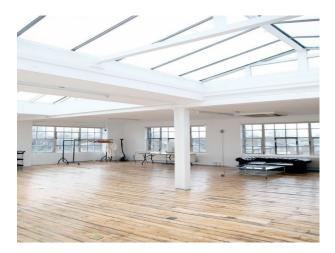

Airy studio with white walls, wooden floors, skylights now available to hire for filming or stills shoots

## Light Bright Photo Shoot Studio

Airy studio with white walls, wooden floors, skylights now available to hire for filming or stills shoots

Location: North London, London, United Kingdom Within the M25: Yes Categories: Film Studios | Music Studios

### Interior

Bright Studio with skylights and wooden floor.