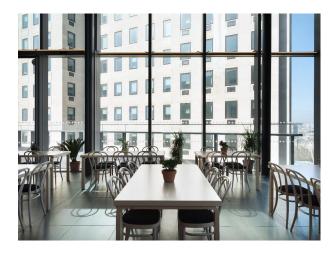

## LON6621 Light Modern Space On 16th Floor In London For Filming

The largest space on the 16th Floor, light-filled modern space spanning over 500 square metres, with exceptional river views and a large rooftop terrace for filming and video shoots

# **Light Modern Space On 16th Floor In London For Filming**

The largest space on the 16th Floor, light-filled modern space spanning over 500 square metres, with exceptional river views and a large rooftop terrace for filming and video shoots

#### Interior

Exceptional array of spaces, from the 16th-floor event area with a terrace to the luxurious Auditorium. Two purpose-built areas – a luxury auditorium-style screening room and a hidden speakeasy – offer additional premium spaces for a fully bespoke event. Impressive floor-to-ceiling windows. The largest space on the 16th Floor is a light-filled, modern space spanning over 500 square metres, with exceptional river views and a large rooftop terrace.