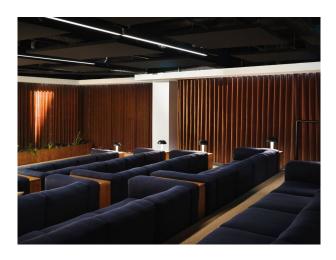

#### Interior

Exceptional array of spaces, from the 16th-floor event area with a terrace to the luxurious Auditorium. Two purpose-built areas – a luxury auditorium-style screening room and a hidden speakeasy – offer additional premium spaces for a fully bespoke event. Impressive floor-to-ceiling windows. The largest space on the 16th Floor is a light-filled, modern space spanning over 500 square metres, with exceptional river views and a large rooftop terrace.