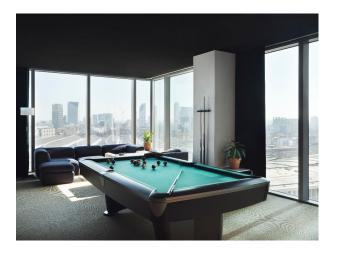

#### Interior

Exceptional array of spaces, from the 16th-floor event area with a terrace to the luxurious Auditorium. Two purpose-built areas – a luxury auditorium-style screening room and a hidden speakeasy – offer additional premium spaces for a fully bespoke event. Impressive floor-to-ceiling windows. The largest space on the 16th Floor is a light-filled, modern space spanning over 500 square metres, with exceptional river views and a large rooftop terrace.