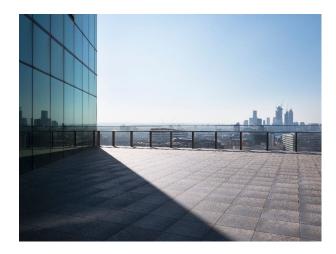

## LON6621 Light Modern Space On 16th Floor In London For Filming

The largest space on the 16th Floor, light-filled modern space spanning over 500 square metres, with exceptional river views and a large rooftop terrace for filming and video shoots

# **Light Modern Space On 16th Floor In London For Filming**

The largest space on the 16th Floor, light-filled modern space spanning over 500 square metres, with exceptional river views and a large rooftop terrace for filming and video shoots

#### Interior

Exceptional array of spaces, from the 16th-floor event area with a terrace to the luxurious Auditorium. Two purpose-built areas – a luxury auditorium-style screening room and a hidden speakeasy – offer additional premium spaces for a fully bespoke event. Impressive floor-to-ceiling windows. The largest space on the 16th Floor is a light-filled, modern space spanning over 500 square metres, with exceptional river views and a large rooftop terrace.