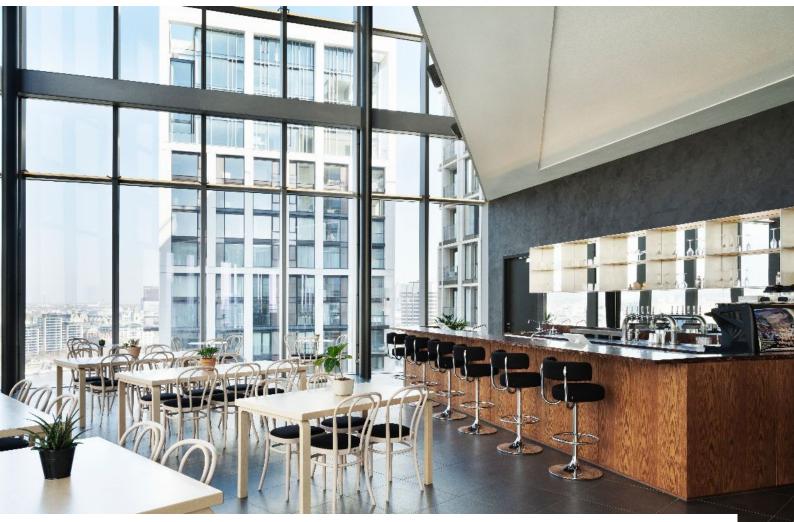

## LON6621 Light Modern Space On 16th Floor In London For Filming

The largest space on the 16th Floor, light-filled modern space spanning over 500 square metres, with exceptional river views and a large rooftop terrace for filming and video shoots

# **Light Modern Space On 16th Floor In London For Filming**

The largest space on the 16th Floor, light-filled modern space spanning over 500 square metres, with exceptional river views and a large rooftop terrace for filming and video shoots

#### Interior

Exceptional array of spaces, from the 16th-floor event area with a terrace to the luxurious Auditorium. Two purpose-built areas – a luxury auditorium-style screening room and a hidden speakeasy – offer additional premium spaces for a fully bespoke event. Impressive floor-to-ceiling windows. The largest space on the 16th Floor is a light-filled, modern space spanning over 500 square metres, with exceptional river views and a large rooftop terrace.