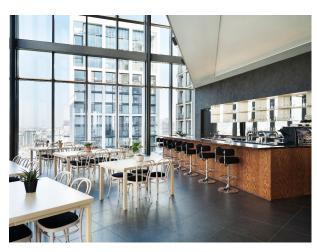

#### Interior

Exceptional array of spaces, from the 16th-floor event area with a terrace to the luxurious Auditorium. Two purpose-built areas – a luxury auditorium-style screening room and a hidden speakeasy – offer additional premium spaces for a fully bespoke event. Impressive floor-to-ceiling windows. The largest space on the 16th Floor is a light-filled, modern space spanning over 500 square metres, with exceptional river views and a large rooftop terrace.