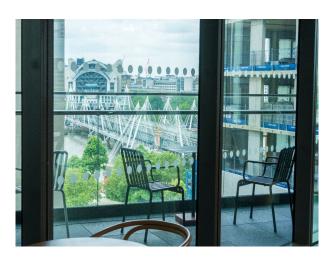

## LON6621 Light Modern Space On 16th Floor In London For Filming

The largest space on the 16th Floor, light-filled modern space spanning over 500 square metres, with exceptional river views and a large rooftop terrace for filming and video shoots

# **Light Modern Space On 16th Floor In London For Filming**

The largest space on the 16th Floor, light-filled modern space spanning over 500 square metres, with exceptional river views and a large rooftop terrace for filming and video shoots

#### Interior

Exceptional array of spaces, from the 16th-floor event area with a terrace to the luxurious Auditorium. Two purpose-built areas – a luxury auditorium-style screening room and a hidden speakeasy – offer additional premium spaces for a fully bespoke event. Impressive floor-to-ceiling windows. The largest space on the 16th Floor is a light-filled, modern space spanning over 500 square metres, with exceptional river views and a large rooftop terrace.