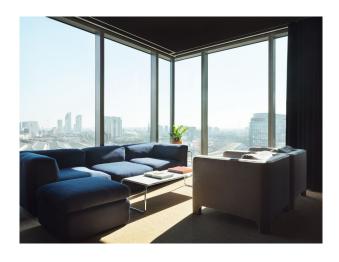

#### Interior

Exceptional array of spaces, from the 16th-floor event area with a terrace to the luxurious Auditorium. Two purpose-built areas – a luxury auditorium-style screening room and a hidden speakeasy – offer additional premium spaces for a fully bespoke event. Impressive floor-to-ceiling windows. The largest space on the 16th Floor is a light-filled, modern space spanning over 500 square metres, with exceptional river views and a large rooftop terrace.