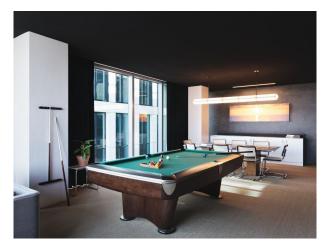

#### Interior

Exceptional array of spaces, from the 16th-floor event area with a terrace to the luxurious Auditorium. Two purpose-built areas – a luxury auditorium-style screening room and a hidden speakeasy – offer additional premium spaces for a fully bespoke event. Impressive floor-to-ceiling windows. The largest space on the 16th Floor is a light-filled, modern space spanning over 500 square metres, with exceptional river views and a large rooftop terrace.