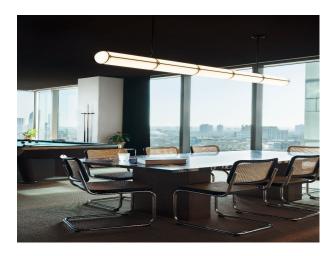

#### Interior

Exceptional array of spaces, from the 16th-floor event area with a terrace to the luxurious Auditorium. Two purpose-built areas – a luxury auditorium-style screening room and a hidden speakeasy – offer additional premium spaces for a fully bespoke event. Impressive floor-to-ceiling windows. The largest space on the 16th Floor is a light-filled, modern space spanning over 500 square metres, with exceptional river views and a large rooftop terrace.