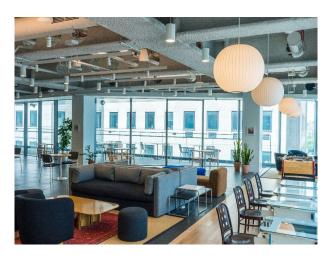

#### Interior

Exceptional array of spaces, from the 16th-floor event area with a terrace to the luxurious Auditorium. Two purpose-built areas – a luxury auditorium-style screening room and a hidden speakeasy – offer additional premium spaces for a fully bespoke event. Impressive floor-to-ceiling windows. The largest space on the 16th Floor is a light-filled, modern space spanning over 500 square metres, with exceptional river views and a large rooftop terrace.