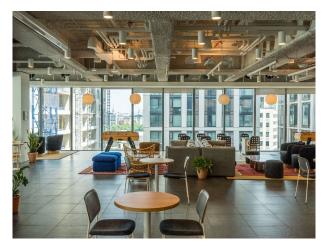

#### Interior

Exceptional array of spaces, from the 16th-floor event area with a terrace to the luxurious Auditorium. Two purpose-built areas – a luxury auditorium-style screening room and a hidden speakeasy – offer additional premium spaces for a fully bespoke event. Impressive floor-to-ceiling windows. The largest space on the 16th Floor is a light-filled, modern space spanning over 500 square metres, with exceptional river views and a large rooftop terrace.