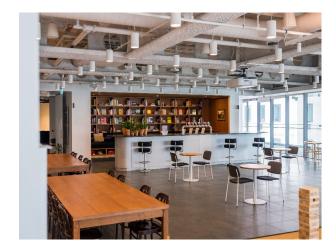

#### Interior

Exceptional array of spaces, from the 16th-floor event area with a terrace to the luxurious Auditorium. Two purpose-built areas – a luxury auditorium-style screening room and a hidden speakeasy – offer additional premium spaces for a fully bespoke event. Impressive floor-to-ceiling windows. The largest space on the 16th Floor is a light-filled, modern space spanning over 500 square metres, with exceptional river views and a large rooftop terrace.