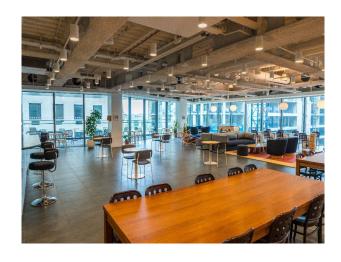

## LON6621 Light Modern Space On 16th Floor In London For Filming

The largest space on the 16th Floor, light-filled modern space spanning over 500 square metres, with exceptional river views and a large rooftop terrace for filming and video shoots

# **Light Modern Space On 16th Floor In London For Filming**

The largest space on the 16th Floor, light-filled modern space spanning over 500 square metres, with exceptional river views and a large rooftop terrace for filming and video shoots

#### Interior

Exceptional array of spaces, from the 16th-floor event area with a terrace to the luxurious Auditorium. Two purpose-built areas – a luxury auditorium-style screening room and a hidden speakeasy – offer additional premium spaces for a fully bespoke event. Impressive floor-to-ceiling windows. The largest space on the 16th Floor is a light-filled, modern space spanning over 500 square metres, with exceptional river views and a large rooftop terrace.