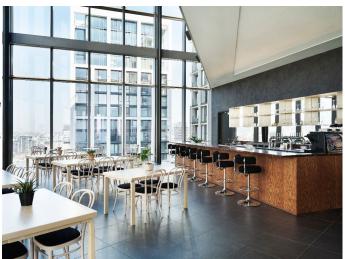

## LON6621 Light Modern Space On 16th Floor In London For Filming

The largest space on the 16th Floor, light-filled modern space spanning over 500 square metres, with exceptional river views and a large rooftop terrace for filming and video shoots

# **Light Modern Space On 16th Floor In London For Filming**

The largest space on the 16th Floor, light-filled modern space spanning over 500 square metres, with exceptional river views and a large rooftop terrace for filming and video shoots

#### Interior

Exceptional array of spaces, from the 16th-floor event area with a terrace to the luxurious Auditorium. Two purpose-built areas – a luxury auditorium-style screening room and a hidden speakeasy – offer additional premium spaces for a fully bespoke event. Impressive floor-to-ceiling windows. The largest space on the 16th Floor is a light-filled, modern space spanning over 500 square metres, with exceptional river views and a large rooftop terrace.