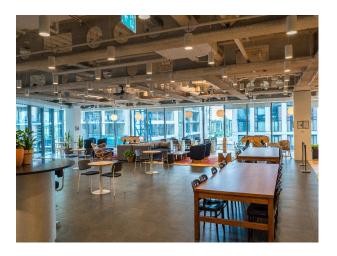

#### Interior

Exceptional array of spaces, from the 16th-floor event area with a terrace to the luxurious Auditorium. Two purpose-built areas – a luxury auditorium-style screening room and a hidden speakeasy – offer additional premium spaces for a fully bespoke event. Impressive floor-to-ceiling windows. The largest space on the 16th Floor is a light-filled, modern space spanning over 500 square metres, with exceptional river views and a large rooftop terrace.