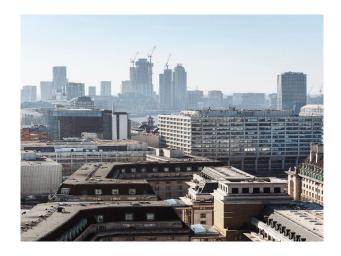

## LON6621 Light Modern Space On 16th Floor In London For Filming

The largest space on the 16th Floor, light-filled modern space spanning over 500 square metres, with exceptional river views and a large rooftop terrace for filming and video shoots

# **Light Modern Space On 16th Floor In London For Filming**

The largest space on the 16th Floor, light-filled modern space spanning over 500 square metres, with exceptional river views and a large rooftop terrace for filming and video shoots

#### Interior

Exceptional array of spaces, from the 16th-floor event area with a terrace to the luxurious Auditorium. Two purpose-built areas – a luxury auditorium-style screening room and a hidden speakeasy – offer additional premium spaces for a fully bespoke event. Impressive floor-to-ceiling windows. The largest space on the 16th Floor is a light-filled, modern space spanning over 500 square metres, with exceptional river views and a large rooftop terrace.