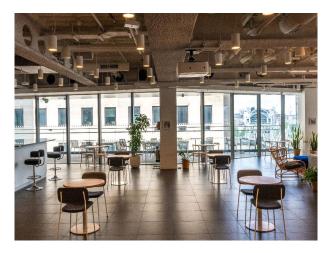

## LON6621 Light Modern Space On 16th Floor In London For Filming

The largest space on the 16th Floor, light-filled modern space spanning over 500 square metres, with exceptional river views and a large rooftop terrace for filming and video shoots

# **Light Modern Space On 16th Floor In London For Filming**

The largest space on the 16th Floor, light-filled modern space spanning over 500 square metres, with exceptional river views and a large rooftop terrace for filming and video shoots

#### Interior

Exceptional array of spaces, from the 16th-floor event area with a terrace to the luxurious Auditorium. Two purpose-built areas – a luxury auditorium-style screening room and a hidden speakeasy – offer additional premium spaces for a fully bespoke event. Impressive floor-to-ceiling windows. The largest space on the 16th Floor is a light-filled, modern space spanning over 500 square metres, with exceptional river views and a large rooftop terrace.