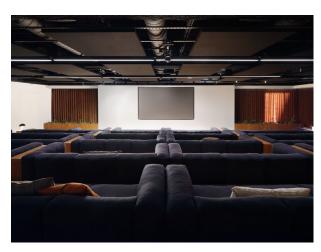

#### Interior

Exceptional array of spaces, from the 16th-floor event area with a terrace to the luxurious Auditorium. Two purpose-built areas – a luxury auditorium-style screening room and a hidden speakeasy – offer additional premium spaces for a fully bespoke event. Impressive floor-to-ceiling windows. The largest space on the 16th Floor is a light-filled, modern space spanning over 500 square metres, with exceptional river views and a large rooftop terrace.