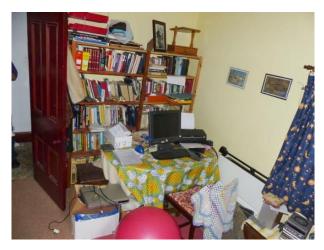

#### Interior

Property Features Include:

- This house has a lived in feel throughout
- Kitchen diner with orange walls, wood look units, tiled floor and patio doors leading to the garden
- Lounge with period decor, peach and purple wallpaper, wooden floors, red rug, bay window and retro furniture
- Boys bedroom with camouflage walls, darts board, single bed and a desk
- Master bedroom with yellow walls, wooden furniture and original wrought iron fire place
- Large enclosed back garden
- Small garden and drive to the front of the property  $\mbox{\&nbsp};$