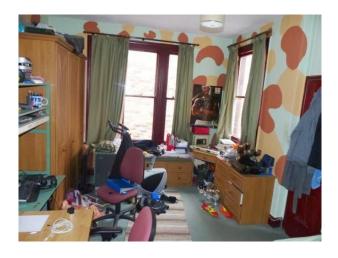

#### Interior

Property Features Include:

- This house has a lived in feel throughout
- Kitchen diner with orange walls, wood look units, tiled floor and patio doors leading to the garden
- Lounge with period decor, peach and purple wallpaper, wooden floors, red rug, bay window and retro furniture
- Boys bedroom with camouflage walls, darts board, single bed and a desk
- Master bedroom with yellow walls, wooden furniture and original wrought iron fire place
- Large enclosed back garden
- Small garden and drive to the front of the property  $\mbox{\&nbsp};$