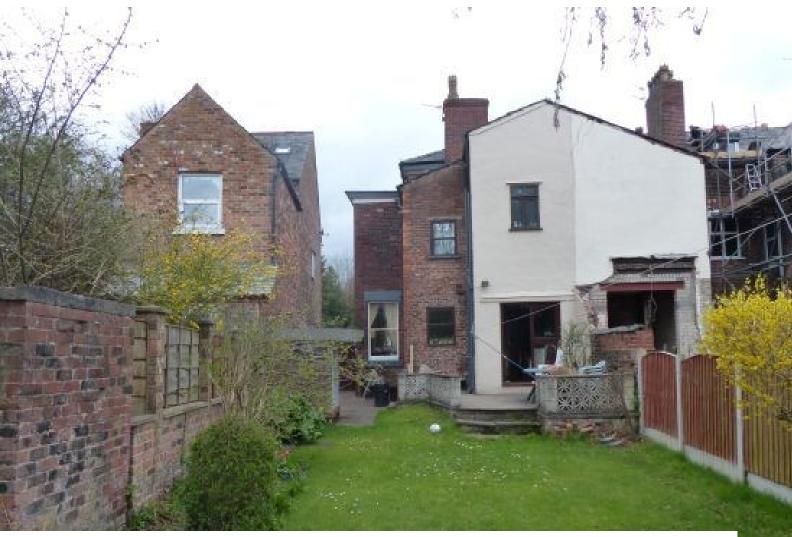

#### Interior

Property Features Include:

- This house has a lived in feel throughout
- Kitchen diner with orange walls, wood look units, tiled floor and patio doors leading to the garden
- Lounge with period decor, peach and purple wallpaper, wooden floors, red rug, bay window and retro furniture
- Boys bedroom with camouflage walls, darts board, single bed and a desk
- Master bedroom with yellow walls, wooden furniture and original wrought iron fire place
- Large enclosed back garden
- Small garden and drive to the front of the property  $\mbox{\&nbsp};$