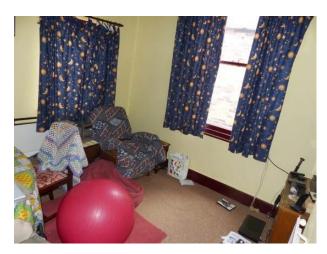

#### Interior

Property Features Include:

- This house has a lived in feel throughout
- Kitchen diner with orange walls, wood look units, tiled floor and patio doors leading to the garden
- Lounge with period decor, peach and purple wallpaper, wooden floors, red rug, bay window and retro furniture
- Boys bedroom with camouflage walls, darts board, single bed and a desk
- Master bedroom with yellow walls, wooden furniture and original wrought iron fire place
- Large enclosed back garden
- Small garden and drive to the front of the property  $\mbox{\&nbsp};$