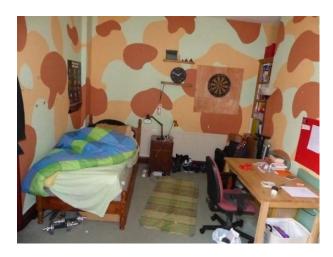

#### Interior

Property Features Include:

- This house has a lived in feel throughout
- Kitchen diner with orange walls, wood look units, tiled floor and patio doors leading to the garden
- Lounge with period decor, peach and purple wallpaper, wooden floors, red rug, bay window and retro furniture
- Boys bedroom with camouflage walls, darts board, single bed and a desk
- Master bedroom with yellow walls, wooden furniture and original wrought iron fire place
- Large enclosed back garden
- Small garden and drive to the front of the property  $\mbox{\&nbsp};$