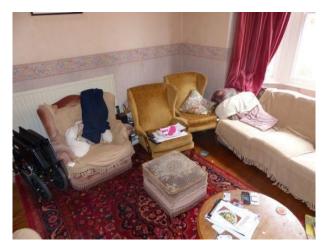

#### Interior

Property Features Include:

- This house has a lived in feel throughout
- Kitchen diner with orange walls, wood look units, tiled floor and patio doors leading to the garden
- Lounge with period decor, peach and purple wallpaper, wooden floors, red rug, bay window and retro furniture
- Boys bedroom with camouflage walls, darts board, single bed and a desk
- Master bedroom with yellow walls, wooden furniture and original wrought iron fire place
- Large enclosed back garden
- Small garden and drive to the front of the property  $\mbox{\&nbsp};$