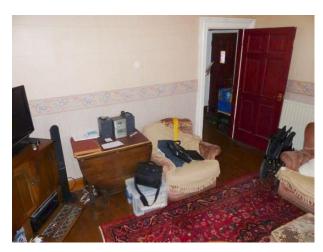

#### Interior

Property Features Include:

- This house has a lived in feel throughout
- Kitchen diner with orange walls, wood look units, tiled floor and patio doors leading to the garden
- Lounge with period decor, peach and purple wallpaper, wooden floors, red rug, bay window and retro furniture
- Boys bedroom with camouflage walls, darts board, single bed and a desk
- Master bedroom with yellow walls, wooden furniture and original wrought iron fire place
- Large enclosed back garden
- Small garden and drive to the front of the property  $\mbox{\&nbsp};$