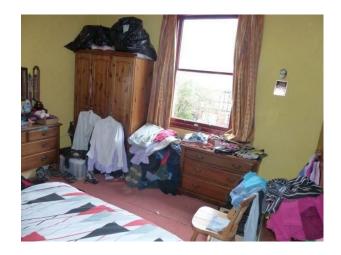

#### Interior

Property Features Include:

- This house has a lived in feel throughout
- Kitchen diner with orange walls, wood look units, tiled floor and patio doors leading to the garden
- Lounge with period decor, peach and purple wallpaper, wooden floors, red rug, bay window and retro furniture
- Boys bedroom with camouflage walls, darts board, single bed and a desk
- Master bedroom with yellow walls, wooden furniture and original wrought iron fire place
- Large enclosed back garden
- Small garden and drive to the front of the property  $\mbox{\&nbsp};$