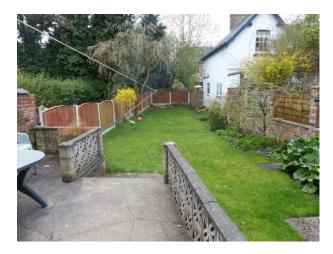

#### Interior

Property Features Include:

- This house has a lived in feel throughout
- Kitchen diner with orange walls, wood look units, tiled floor and patio doors leading to the garden
- Lounge with period decor, peach and purple wallpaper, wooden floors, red rug, bay window and retro furniture
- Boys bedroom with camouflage walls, darts board, single bed and a desk
- Master bedroom with yellow walls, wooden furniture and original wrought iron fire place
- Large enclosed back garden
- Small garden and drive to the front of the property  $\mbox{\&nbsp};$