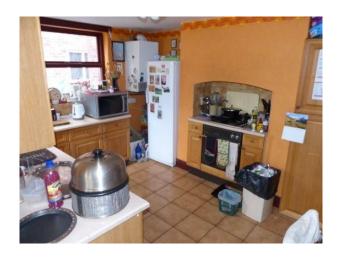

#### Interior

Property Features Include:

- This house has a lived in feel throughout
- Kitchen diner with orange walls, wood look units, tiled floor and patio doors leading to the garden
- Lounge with period decor, peach and purple wallpaper, wooden floors, red rug, bay window and retro furniture
- Boys bedroom with camouflage walls, darts board, single bed and a desk
- Master bedroom with yellow walls, wooden furniture and original wrought iron fire place
- Large enclosed back garden
- Small garden and drive to the front of the property  $\mbox{\&nbsp};$