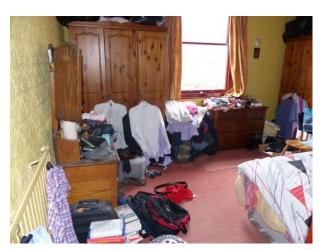

#### Interior

Property Features Include:

- This house has a lived in feel throughout
- Kitchen diner with orange walls, wood look units, tiled floor and patio doors leading to the garden
- Lounge with period decor, peach and purple wallpaper, wooden floors, red rug, bay window and retro furniture
- Boys bedroom with camouflage walls, darts board, single bed and a desk
- Master bedroom with yellow walls, wooden furniture and original wrought iron fire place
- Large enclosed back garden
- Small garden and drive to the front of the property  $\mbox{\&nbsp};$