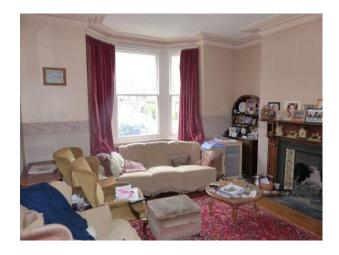

#### Interior

Property Features Include:

- This house has a lived in feel throughout
- Kitchen diner with orange walls, wood look units, tiled floor and patio doors leading to the garden
- Lounge with period decor, peach and purple wallpaper, wooden floors, red rug, bay window and retro furniture
- Boys bedroom with camouflage walls, darts board, single bed and a desk
- Master bedroom with yellow walls, wooden furniture and original wrought iron fire place
- Large enclosed back garden
- Small garden and drive to the front of the property  $\mbox{\&nbsp};$