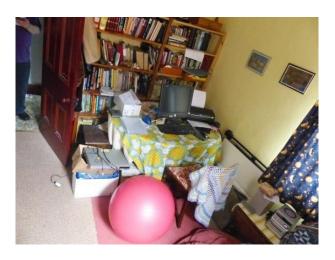

#### Interior

Property Features Include:

- This house has a lived in feel throughout
- Kitchen diner with orange walls, wood look units, tiled floor and patio doors leading to the garden
- Lounge with period decor, peach and purple wallpaper, wooden floors, red rug, bay window and retro furniture
- Boys bedroom with camouflage walls, darts board, single bed and a desk
- Master bedroom with yellow walls, wooden furniture and original wrought iron fire place
- Large enclosed back garden
- Small garden and drive to the front of the property  $\mbox{\&nbsp};$