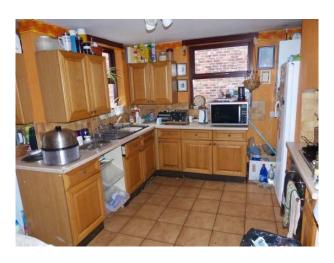

#### Interior

Property Features Include:

- This house has a lived in feel throughout
- Kitchen diner with orange walls, wood look units, tiled floor and patio doors leading to the garden
- Lounge with period decor, peach and purple wallpaper, wooden floors, red rug, bay window and retro furniture
- Boys bedroom with camouflage walls, darts board, single bed and a desk
- Master bedroom with yellow walls, wooden furniture and original wrought iron fire place
- Large enclosed back garden
- Small garden and drive to the front of the property  $\mbox{\&nbsp};$