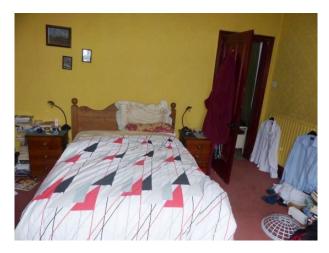

#### Interior

Property Features Include:

- This house has a lived in feel throughout
- Kitchen diner with orange walls, wood look units, tiled floor and patio doors leading to the garden
- Lounge with period decor, peach and purple wallpaper, wooden floors, red rug, bay window and retro furniture
- Boys bedroom with camouflage walls, darts board, single bed and a desk
- Master bedroom with yellow walls, wooden furniture and original wrought iron fire place
- Large enclosed back garden
- Small garden and drive to the front of the property  $\mbox{\&nbsp};$