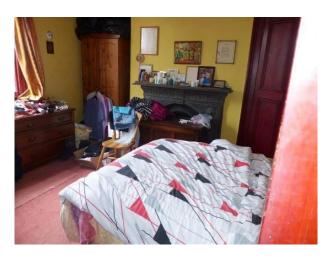

#### Interior

Property Features Include:

- This house has a lived in feel throughout
- Kitchen diner with orange walls, wood look units, tiled floor and patio doors leading to the garden
- Lounge with period decor, peach and purple wallpaper, wooden floors, red rug, bay window and retro furniture
- Boys bedroom with camouflage walls, darts board, single bed and a desk
- Master bedroom with yellow walls, wooden furniture and original wrought iron fire place
- Large enclosed back garden
- Small garden and drive to the front of the property  $\mbox{\&nbsp};$