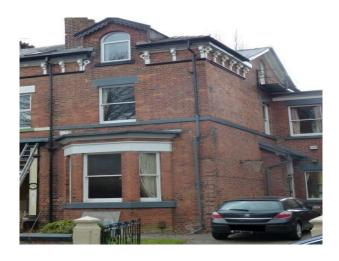

### **Lived In Family Home for Filming**

Lived in victorian family home with large back garden available for filming and photo shoots.

Location: West Yorkshire, United Kingdom

Within the M25: No

 $\textbf{Categories} \hbox{: } Family \ Houses \ | \ Lived \ In$ 

#### Interior

Property Features Include:

- This house has a lived in feel throughout
- Kitchen diner with orange walls, wood look units, tiled floor and patio doors leading to the garden
- Lounge with period decor, peach and purple wallpaper, wooden floors, red rug, bay window and retro furniture
- Boys bedroom with camouflage walls, darts board, single bed and a desk
- Master bedroom with yellow walls, wooden furniture and original wrought iron fire place
- Large enclosed back garden
- Small garden and drive to the front of the property  $\mbox{\&nbsp};$