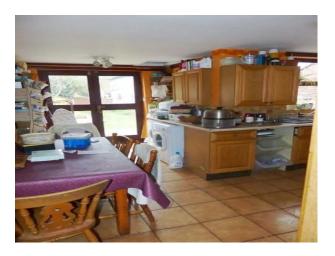

#### Interior

Property Features Include:

- This house has a lived in feel throughout
- Kitchen diner with orange walls, wood look units, tiled floor and patio doors leading to the garden
- Lounge with period decor, peach and purple wallpaper, wooden floors, red rug, bay window and retro furniture
- Boys bedroom with camouflage walls, darts board, single bed and a desk
- Master bedroom with yellow walls, wooden furniture and original wrought iron fire place
- Large enclosed back garden
- Small garden and drive to the front of the property  $\mbox{\&nbsp};$