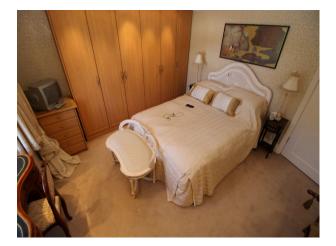

#### Interior

Porch leading to large central hallway. (wooden floors and rugs throughout downstairs) Large living room and separate family room Galley style home office Large landing 3 large double bedrooms (Master+2) and a single bedroom - all nicely decorated and styled with wallpaper and draped curtains