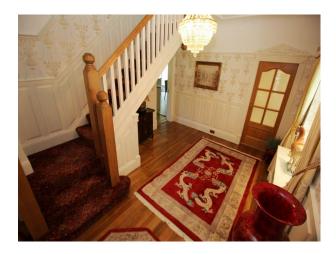

#### Interior

Porch leading to large central hallway. (wooden floors and rugs throughout downstairs) Large living room and separate family room Galley style home office Large landing 3 large double bedrooms (Master+2) and a single bedroom - all nicely decorated and styled with wallpaper and draped curtains