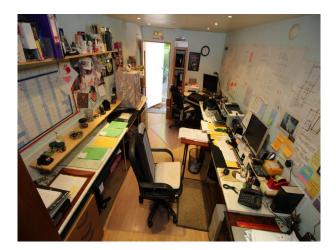

#### Interior

Porch leading to large central hallway. (wooden floors and rugs throughout downstairs) Large living room and separate family room Galley style home office Large landing 3 large double bedrooms (Master+2) and a single bedroom - all nicely decorated and styled with wallpaper and draped curtains