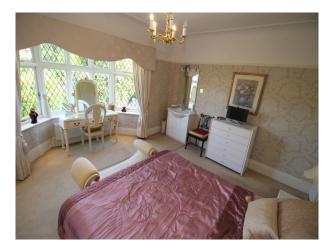

#### Interior

Porch leading to large central hallway. (wooden floors and rugs throughout downstairs) Large living room and separate family room Galley style home office Large landing 3 large double bedrooms (Master+2) and a single bedroom - all nicely decorated and styled with wallpaper and draped curtains