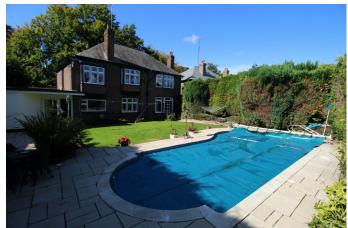

### Liverpool: Detached Family Home For Filming

Detached home for filming and stills. This house has a spacious interior, classy interior styling and an outdoor pool.

Location: Liverpool, United Kingdom Within the M25: No Categories: Detached & Executive Houses | Period Houses | Family Houses | Family Traditional No Bedrooms: 4 No Bathrooms: 2

#### Exterior

Front and back gardens - both with lawn and mature shrubs Outdoor pool in the back garden (winterised  $\sim$  September - April)