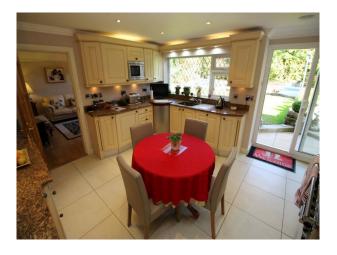

#### Interior

Porch leading to large central hallway. (wooden floors and rugs throughout downstairs) Large living room and separate family room Galley style home office Large landing 3 large double bedrooms (Master+2) and a single bedroom - all nicely decorated and styled with wallpaper and draped curtains