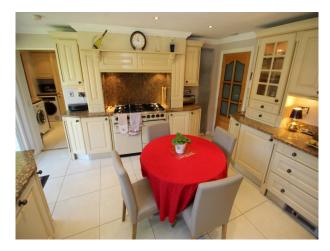

#### Interior

Porch leading to large central hallway. (wooden floors and rugs throughout downstairs) Large living room and separate family room Galley style home office Large landing 3 large double bedrooms (Master+2) and a single bedroom - all nicely decorated and styled with wallpaper and draped curtains