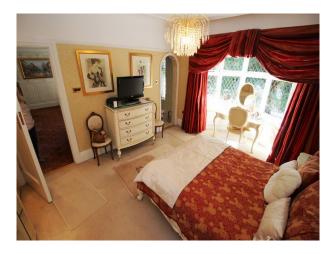

#### Interior

Porch leading to large central hallway. (wooden floors and rugs throughout downstairs) Large living room and separate family room Galley style home office Large landing 3 large double bedrooms (Master+2) and a single bedroom - all nicely decorated and styled with wallpaper and draped curtains