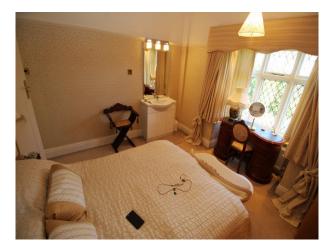

#### Interior

Porch leading to large central hallway. (wooden floors and rugs throughout downstairs) Large living room and separate family room Galley style home office Large landing 3 large double bedrooms (Master+2) and a single bedroom - all nicely decorated and styled with wallpaper and draped curtains