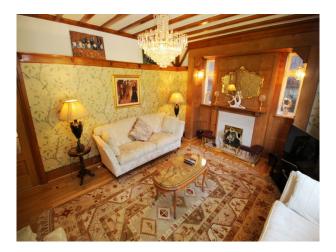

#### Interior

Porch leading to large central hallway. (wooden floors and rugs throughout downstairs) Large living room and separate family room Galley style home office Large landing 3 large double bedrooms (Master+2) and a single bedroom - all nicely decorated and styled with wallpaper and draped curtains