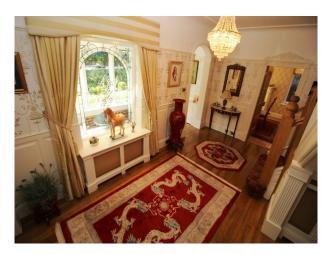

#### Interior

Porch leading to large central hallway. (wooden floors and rugs throughout downstairs) Large living room and separate family room Galley style home office Large landing 3 large double bedrooms (Master+2) and a single bedroom - all nicely decorated and styled with wallpaper and draped curtains