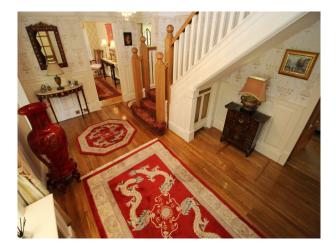

#### Interior

Porch leading to large central hallway. (wooden floors and rugs throughout downstairs) Large living room and separate family room Galley style home office Large landing 3 large double bedrooms (Master+2) and a single bedroom - all nicely decorated and styled with wallpaper and draped curtains