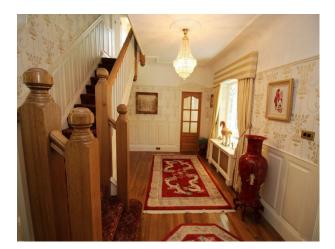

#### Interior

Porch leading to large central hallway. (wooden floors and rugs throughout downstairs) Large living room and separate family room Galley style home office Large landing 3 large double bedrooms (Master+2) and a single bedroom - all nicely decorated and styled with wallpaper and draped curtains