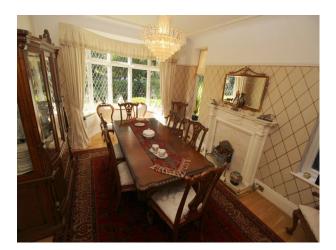

#### Interior

Porch leading to large central hallway. (wooden floors and rugs throughout downstairs) Large living room and separate family room Galley style home office Large landing 3 large double bedrooms (Master+2) and a single bedroom - all nicely decorated and styled with wallpaper and draped curtains