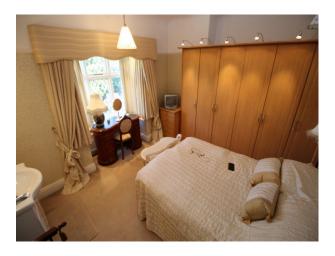

#### Interior

Porch leading to large central hallway. (wooden floors and rugs throughout downstairs) Large living room and separate family room Galley style home office Large landing 3 large double bedrooms (Master+2) and a single bedroom - all nicely decorated and styled with wallpaper and draped curtains