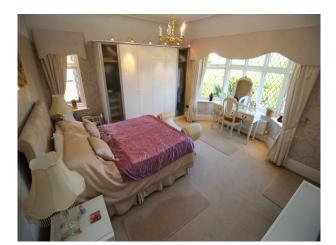

#### Interior

Porch leading to large central hallway. (wooden floors and rugs throughout downstairs) Large living room and separate family room Galley style home office Large landing 3 large double bedrooms (Master+2) and a single bedroom - all nicely decorated and styled with wallpaper and draped curtains