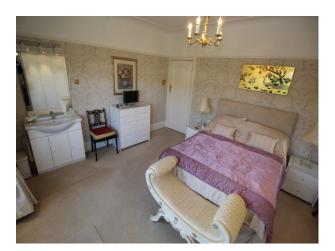

#### Interior

Porch leading to large central hallway. (wooden floors and rugs throughout downstairs) Large living room and separate family room Galley style home office Large landing 3 large double bedrooms (Master+2) and a single bedroom - all nicely decorated and styled with wallpaper and draped curtains