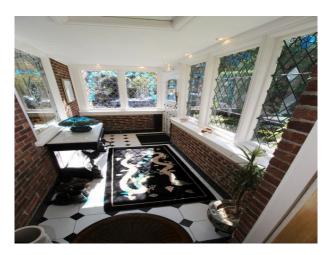

#### Interior

Porch leading to large central hallway. (wooden floors and rugs throughout downstairs) Large living room and separate family room Galley style home office Large landing 3 large double bedrooms (Master+2) and a single bedroom - all nicely decorated and styled with wallpaper and draped curtains