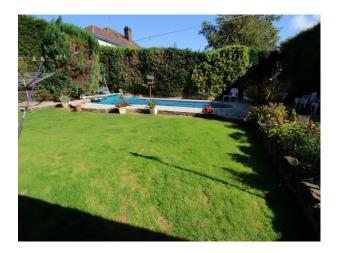

#### Exterior

Front and back gardens - both with lawn and mature shrubs Outdoor pool in the back garden (winterised  $\sim$  September - April)