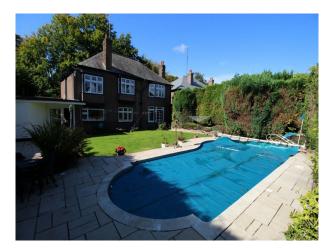

### Liverpool: Detached Family Home For Filming

Detached home for filming and stills. This house has a spacious interior, classy interior styling and an outdoor pool.

Location: Liverpool, United Kingdom Within the M25: No Categories: Detached & Executive Houses | Period Houses | Family Houses | Family Traditional No Bedrooms: 4 No Bathrooms: 2

#### Exterior

Front and back gardens - both with lawn and mature shrubs Outdoor pool in the back garden (winterised  $\sim$  September - April)