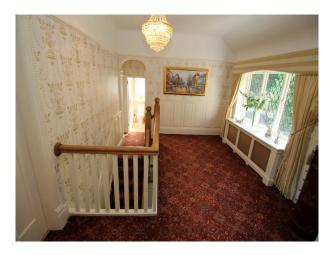

#### Interior

Porch leading to large central hallway. (wooden floors and rugs throughout downstairs) Large living room and separate family room Galley style home office Large landing 3 large double bedrooms (Master+2) and a single bedroom - all nicely decorated and styled with wallpaper and draped curtains