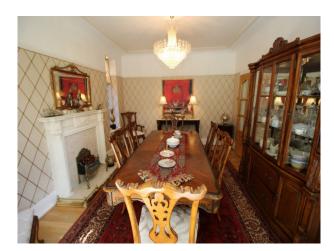

#### Interior

Porch leading to large central hallway. (wooden floors and rugs throughout downstairs) Large living room and separate family room Galley style home office Large landing 3 large double bedrooms (Master+2) and a single bedroom - all nicely decorated and styled with wallpaper and draped curtains