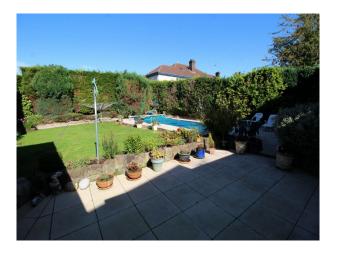

#### Exterior

Front and back gardens - both with lawn and mature shrubs Outdoor pool in the back garden (winterised  $\sim$  September - April)