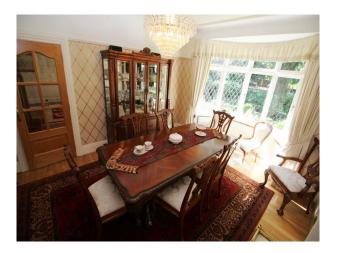

#### Interior

Porch leading to large central hallway. (wooden floors and rugs throughout downstairs) Large living room and separate family room Galley style home office Large landing 3 large double bedrooms (Master+2) and a single bedroom - all nicely decorated and styled with wallpaper and draped curtains