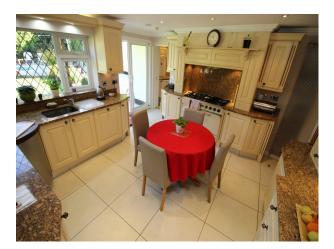

#### **Features:**

| Bathroom Types                                                                                 | Bedroom Types                                                                                              | <b>Exterior Features</b>                                                              | Facilities                                                                                   |
|------------------------------------------------------------------------------------------------|------------------------------------------------------------------------------------------------------------|---------------------------------------------------------------------------------------|----------------------------------------------------------------------------------------------|
| <ul><li>Cloakroom/WC</li><li>En-suite Bathroom</li><li>Family Bathroom</li></ul>               | <ul><li>Boudoir</li><li>Double Bedroom</li></ul>                                                           | <ul><li>Back Garden</li><li>Front Garden</li><li>Outdoor Pool</li><li>Patio</li></ul> | <ul><li>Domestic Power</li><li>Internet Access</li><li>Mains Water</li><li>Toilets</li></ul> |
| Floors                                                                                         | Interior Features                                                                                          | Kitchen Facilities                                                                    | Kitchen types                                                                                |
| <ul><li>Carpet</li><li>Real Wood Floor</li><li>Tiled Floor</li></ul>                           | <ul><li>Furnished</li><li>Period Fireplace</li><li>Period Staircase</li></ul>                              | • Eat In                                                                              | • Cream & White Units                                                                        |
| Parking                                                                                        | Rooms                                                                                                      | Views                                                                                 | Walls & Windows                                                                              |
| <ul><li>Driveway</li><li>Garage</li><li>Off Street Parking</li><li>On Street Parking</li></ul> | <ul> <li>Dining Room</li> <li>Hallway</li> <li>Home Office</li> <li>Living Room</li> <li>Lounge</li> </ul> | • Residential View                                                                    | <ul><li>Bay Window</li><li>Painted Walls</li><li>Wallpapered Walls</li></ul>                 |