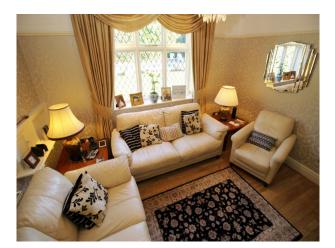

#### Interior

Porch leading to large central hallway. (wooden floors and rugs throughout downstairs) Large living room and separate family room Galley style home office Large landing 3 large double bedrooms (Master+2) and a single bedroom - all nicely decorated and styled with wallpaper and draped curtains