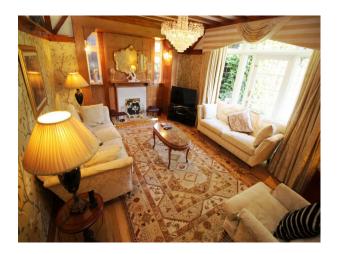

#### Interior

Porch leading to large central hallway. (wooden floors and rugs throughout downstairs) Large living room and separate family room Galley style home office Large landing 3 large double bedrooms (Master+2) and a single bedroom - all nicely decorated and styled with wallpaper and draped curtains