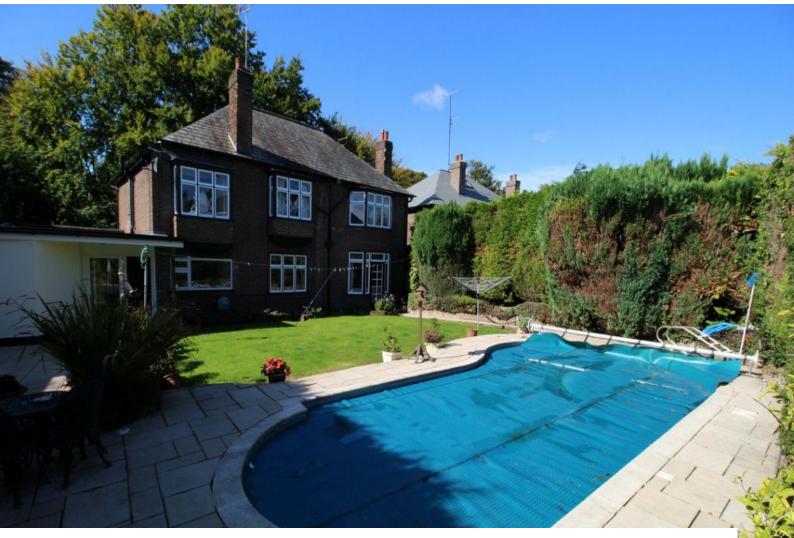

### Liverpool: Detached Family Home For Filming

Detached home for filming and stills. This house has a spacious interior, classy interior styling and an outdoor pool.

Location: Liverpool, United Kingdom Within the M25: No Categories: Detached & Executive Houses | Period Houses | Family Houses | Family Traditional No Bedrooms: 4 No Bathrooms: 2

#### Exterior

Front and back gardens - both with lawn and mature shrubs Outdoor pool in the back garden (winterised  $\sim$  September - April)