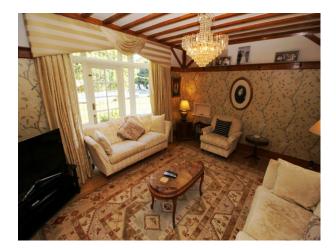

#### Interior

Porch leading to large central hallway. (wooden floors and rugs throughout downstairs) Large living room and separate family room Galley style home office Large landing 3 large double bedrooms (Master+2) and a single bedroom - all nicely decorated and styled with wallpaper and draped curtains