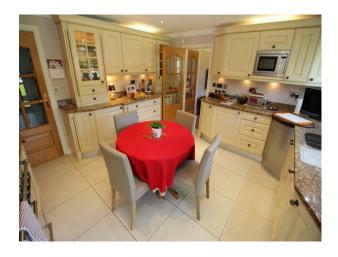

#### Interior

Porch leading to large central hallway. (wooden floors and rugs throughout downstairs) Large living room and separate family room Galley style home office Large landing 3 large double bedrooms (Master+2) and a single bedroom - all nicely decorated and styled with wallpaper and draped curtains