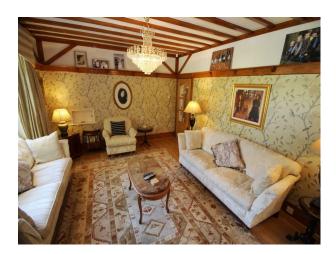

#### Interior

Porch leading to large central hallway. (wooden floors and rugs throughout downstairs) Large living room and separate family room Galley style home office Large landing 3 large double bedrooms (Master+2) and a single bedroom - all nicely decorated and styled with wallpaper and draped curtains