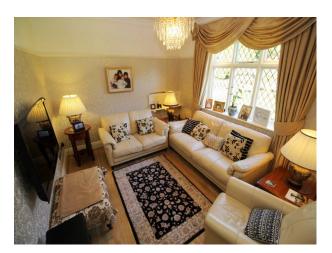

#### Interior

Porch leading to large central hallway. (wooden floors and rugs throughout downstairs) Large living room and separate family room Galley style home office Large landing 3 large double bedrooms (Master+2) and a single bedroom - all nicely decorated and styled with wallpaper and draped curtains