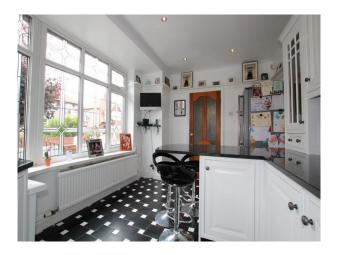

## **Features:**

| Bathroom Types                                         | Bedroom Types                                                                  | Exterior Features                                                | Facilities                                                                                   |
|--------------------------------------------------------|--------------------------------------------------------------------------------|------------------------------------------------------------------|----------------------------------------------------------------------------------------------|
| <ul><li>Cloakroom/WC</li><li>Family Bathroom</li></ul> | <ul><li>Child's Bedroom</li><li>Double Bedroom</li><li>Spare Bedroom</li></ul> | <ul><li>Back Garden</li><li>Front Garden</li><li>Patio</li></ul> | <ul><li>Domestic Power</li><li>Internet Access</li><li>Mains Water</li><li>Toilets</li></ul> |
| Floors                                                 | Interior Features                                                              | Kitchen types                                                    | Parking                                                                                      |
| • Carpet                                               | <ul><li>Furnished</li><li>Modern Staircase</li></ul>                           | <ul><li>Cream &amp; White Units</li><li>Galley Kitchen</li></ul> | <ul><li>Garage</li><li>Off Street Parking</li><li>On Street Parking</li></ul>                |
| Rooms                                                  | Views                                                                          | Walls & Windows                                                  |                                                                                              |

## Interior

Spacious family home with 2 living rooms and a long galley kitchen. This film location has modern interior and a large back garden with lawn and mature shrubs