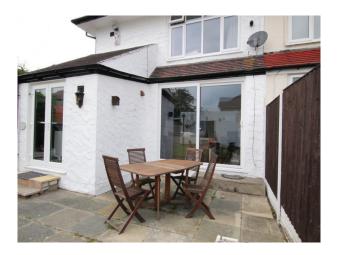

## **Features:**

| Bathroom Types                                         | Bedroom Types                                                                  | Exterior Features                                                | Facilities                                                                                   |
|--------------------------------------------------------|--------------------------------------------------------------------------------|------------------------------------------------------------------|----------------------------------------------------------------------------------------------|
| <ul><li>Cloakroom/WC</li><li>Family Bathroom</li></ul> | <ul><li>Child's Bedroom</li><li>Double Bedroom</li><li>Spare Bedroom</li></ul> | <ul><li>Back Garden</li><li>Front Garden</li><li>Patio</li></ul> | <ul><li>Domestic Power</li><li>Internet Access</li><li>Mains Water</li><li>Toilets</li></ul> |
| Floors                                                 | Interior Features                                                              | Kitchen types                                                    | Parking                                                                                      |
| • Carpet                                               | <ul><li>Furnished</li><li>Modern Staircase</li></ul>                           | <ul><li>Cream &amp; White Units</li><li>Galley Kitchen</li></ul> | <ul><li>Garage</li><li>Off Street Parking</li><li>On Street Parking</li></ul>                |
| Rooms                                                  | Views                                                                          | Walls & Windows                                                  |                                                                                              |

## Interior

Spacious family home with 2 living rooms and a long galley kitchen. This film location has modern interior and a large back garden with lawn and mature shrubs