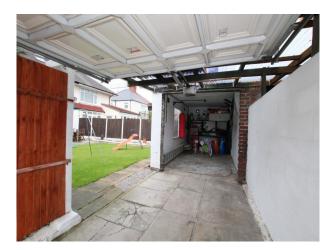

## **Features:**

| Bathroom Types                                         | Bedroom Types                                                                  | Exterior Features                                                | Facilities                                                                                   |
|--------------------------------------------------------|--------------------------------------------------------------------------------|------------------------------------------------------------------|----------------------------------------------------------------------------------------------|
| <ul><li>Cloakroom/WC</li><li>Family Bathroom</li></ul> | <ul><li>Child's Bedroom</li><li>Double Bedroom</li><li>Spare Bedroom</li></ul> | <ul><li>Back Garden</li><li>Front Garden</li><li>Patio</li></ul> | <ul><li>Domestic Power</li><li>Internet Access</li><li>Mains Water</li><li>Toilets</li></ul> |
| Floors                                                 | Interior Features                                                              | Kitchen types                                                    | Parking                                                                                      |
| • Carpet                                               | <ul><li>Furnished</li><li>Modern Staircase</li></ul>                           | <ul><li>Cream &amp; White Units</li><li>Galley Kitchen</li></ul> | <ul><li>Garage</li><li>Off Street Parking</li><li>On Street Parking</li></ul>                |
| Rooms                                                  | Views                                                                          | Walls & Windows                                                  |                                                                                              |