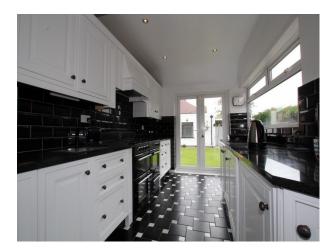

## **Features:**

| Bathroom Types                                         | Bedroom Types                                                                  | Exterior Features                                                | Facilities                                                                                   |
|--------------------------------------------------------|--------------------------------------------------------------------------------|------------------------------------------------------------------|----------------------------------------------------------------------------------------------|
| <ul><li>Cloakroom/WC</li><li>Family Bathroom</li></ul> | <ul><li>Child's Bedroom</li><li>Double Bedroom</li><li>Spare Bedroom</li></ul> | <ul><li>Back Garden</li><li>Front Garden</li><li>Patio</li></ul> | <ul><li>Domestic Power</li><li>Internet Access</li><li>Mains Water</li><li>Toilets</li></ul> |
| Floors                                                 | Interior Features                                                              | Kitchen types                                                    | Parking                                                                                      |
| • Carpet                                               | <ul><li>Furnished</li><li>Modern Staircase</li></ul>                           | <ul><li>Cream &amp; White Units</li><li>Galley Kitchen</li></ul> | <ul><li>Garage</li><li>Off Street Parking</li><li>On Street Parking</li></ul>                |
| Rooms                                                  | Views                                                                          | Walls & Windows                                                  |                                                                                              |

## Interior

Spacious family home with 2 living rooms and a long galley kitchen. This film location has modern interior and a large back garden with lawn and mature shrubs