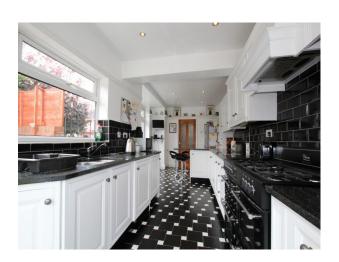

## **Features:**

| Bathroom Types                                         | Bedroom Types                                                                  | Exterior Features                                                | Facilities                                                                                   |
|--------------------------------------------------------|--------------------------------------------------------------------------------|------------------------------------------------------------------|----------------------------------------------------------------------------------------------|
| <ul><li>Cloakroom/WC</li><li>Family Bathroom</li></ul> | <ul><li>Child's Bedroom</li><li>Double Bedroom</li><li>Spare Bedroom</li></ul> | <ul><li>Back Garden</li><li>Front Garden</li><li>Patio</li></ul> | <ul><li>Domestic Power</li><li>Internet Access</li><li>Mains Water</li><li>Toilets</li></ul> |
| Floors                                                 | Interior Features                                                              | Kitchen types                                                    | Parking                                                                                      |
| • Carpet                                               | <ul><li>Furnished</li><li>Modern Staircase</li></ul>                           | <ul><li>Cream &amp; White Units</li><li>Galley Kitchen</li></ul> | <ul><li>Garage</li><li>Off Street Parking</li><li>On Street Parking</li></ul>                |
| Rooms                                                  | Views                                                                          | Walls & Windows                                                  |                                                                                              |

## Interior

Spacious family home with 2 living rooms and a long galley kitchen. This film location has modern interior and a large back garden with lawn and mature shrubs