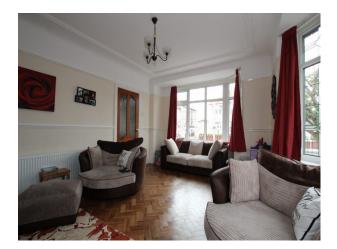

- Hallway
- Living Room
- Lounge
- Residential View
- Painted Walls

## Interior

Spacious family home with 2 living rooms and a long galley kitchen. This film location has modern interior and a large back garden with lawn and mature shrubs