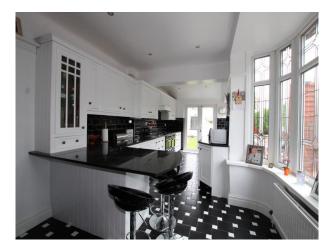

## **Features:**

| Bathroom Types                                         | Bedroom Types                                                                  | Exterior Features                                                | Facilities                                                                                   |
|--------------------------------------------------------|--------------------------------------------------------------------------------|------------------------------------------------------------------|----------------------------------------------------------------------------------------------|
| <ul><li>Cloakroom/WC</li><li>Family Bathroom</li></ul> | <ul><li>Child's Bedroom</li><li>Double Bedroom</li><li>Spare Bedroom</li></ul> | <ul><li>Back Garden</li><li>Front Garden</li><li>Patio</li></ul> | <ul><li>Domestic Power</li><li>Internet Access</li><li>Mains Water</li><li>Toilets</li></ul> |
| Floors                                                 | Interior Features                                                              | Kitchen types                                                    | Parking                                                                                      |
| • Carpet                                               | <ul><li>Furnished</li><li>Modern Staircase</li></ul>                           | <ul><li>Cream &amp; White Units</li><li>Galley Kitchen</li></ul> | <ul><li>Garage</li><li>Off Street Parking</li><li>On Street Parking</li></ul>                |
| Rooms                                                  | Views                                                                          | Walls & Windows                                                  |                                                                                              |

## Interior

Spacious family home with 2 living rooms and a long galley kitchen. This film location has modern interior and a large back garden with lawn and mature shrubs