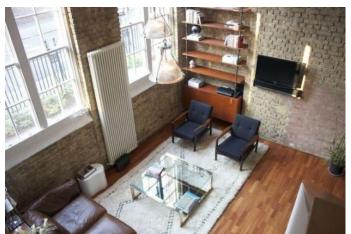

LON1552 Loft Apartment Contemporary Interior Film Location

Apartment with exposed brick and contemporary styling now available as a film and photo shoot location

# **Loft Apartment Contemporary Interior Film Location**

Apartment with exposed brick and contemporary styling now available as a film and photo shoot location  $% \left\{ 1,2,...,n\right\}$ 

Location: East London, London, United Kingdom

#### Interior

Contemporary loft apartment with blue kitchen, exposed brick walls, and mezzanine floor available for filming and photo shoots in London.

Categories:

- Apartments For Filming
- Contemporary Styling Film Locations
- London Film Locations