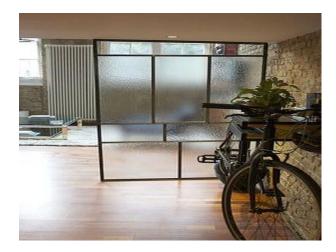

### Walls & Windows

• Exposed Brick Walls

#### Interior

Contemporary loft apartment with blue kitchen, exposed brick walls, and mezzanine floor available for filming and photo shoots in London.

Categories:

- Apartments For Filming
- Contemporary Styling Film Locations
- London Film Locations