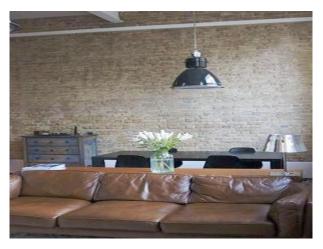

### Walls & Windows

• Exposed Brick Walls

#### Interior

Contemporary loft apartment with blue kitchen, exposed brick walls, and mezzanine floor available for filming and photo shoots in London.

Categories:

- Apartments For Filming
- Contemporary Styling Film Locations
- London Film Locations