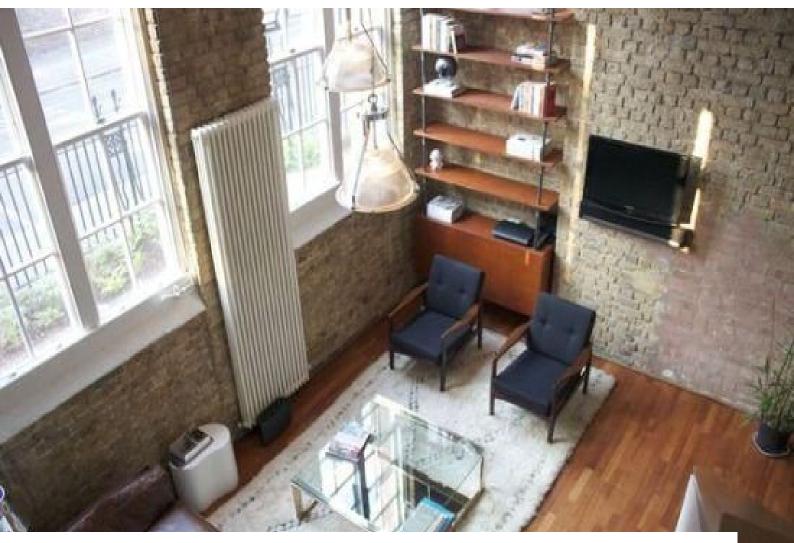

LON1552 Loft Apartment Contemporary Interior Film Location

Apartment with exposed brick and contemporary styling now available as a film and photo shoot location

# **Loft Apartment Contemporary Interior Film Location**

Apartment with exposed brick and contemporary styling now available as a film and photo shoot location  $% \left\{ 1,2,...,n\right\}$ 

Location: East London, London, United Kingdom

#### Interior

Contemporary loft apartment with blue kitchen, exposed brick walls, and mezzanine floor available for filming and photo shoots in London.

Categories:

- Apartments For Filming
- Contemporary Styling Film Locations
- London Film Locations