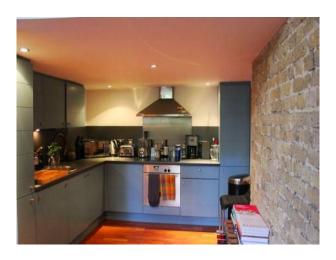

#### Interior

Contemporary loft apartment with blue kitchen, exposed brick walls, and mezzanine floor available for filming and photo shoots in London.

Categories:

- Apartments For Filming
- Contemporary Styling Film Locations
- London Film Locations