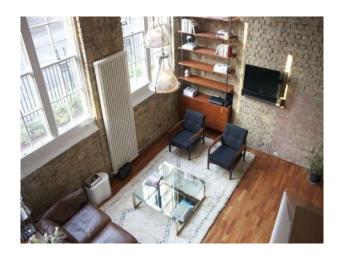

LON1552 Loft Apartment Contemporary Interior Film Location

Apartment with exposed brick and contemporary styling now available as a film and photo shoot location

# **Loft Apartment Contemporary Interior Film Location**

Apartment with exposed brick and contemporary styling now available as a film and photo shoot location  $% \left\{ 1,2,...,n\right\}$ 

Location: East London, London, United Kingdom

#### Interior

Contemporary loft apartment with blue kitchen, exposed brick walls, and mezzanine floor available for filming and photo shoots in London.

Categories:

- Apartments For Filming
- Contemporary Styling Film Locations
- London Film Locations