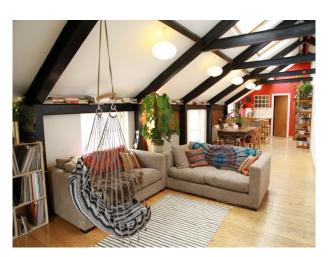

# **LON4046 Loft Apartment For Filming**

North London loft apartment with exposed brick and beams

## **Loft Apartment For Filming**

North London loft apartment with exposed brick and beams

Location: North London, London, United Kingdom

Within the M25: Yes

Categories: Penthouses | Shabby Chic | Flats & Apartments | Modern & Contemporary Apartments | Period Apartments

### Kitchen Facilities

- Breakfast Bar
- Gas Hob
- Kitchen Diner
- Open Plan
- Pots and Pans
- Utensils

Rooms

- Dining Room
- Living Room

| Interior                                |
|-----------------------------------------|
| Shabby Shic Loft apartment for filming. |