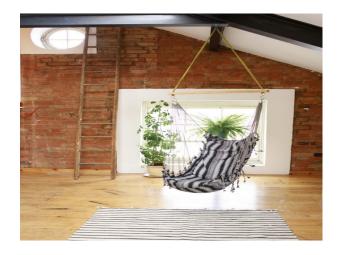

# **LON4046 Loft Apartment For Filming**

North London loft apartment with exposed brick and beams

## **Loft Apartment For Filming**

North London loft apartment with exposed brick and beams

Location: North London, London, United Kingdom

Within the M25: Yes

Categories: Penthouses | Shabby Chic | Flats & Apartments | Modern & Contemporary Apartments | Period Apartments

### Kitchen Facilities

- Breakfast Bar
- Gas Hob
- Kitchen Diner
- Open Plan
- Pots and Pans
- Utensils

Rooms

- Dining Room
- Living Room

| Interior                                |
|-----------------------------------------|
| Shabby Shic Loft apartment for filming. |