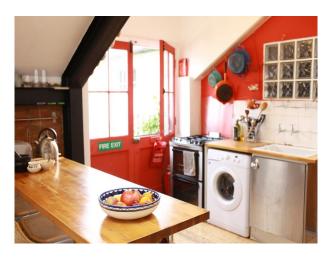

### Kitchen Facilities

- Breakfast Bar
- Gas Hob
- Kitchen Diner
- Open Plan
- Pots and Pans
- Utensils

Rooms

- Dining Room
- Living Room

| Interior                                |
|-----------------------------------------|
| Shabby Shic Loft apartment for filming. |