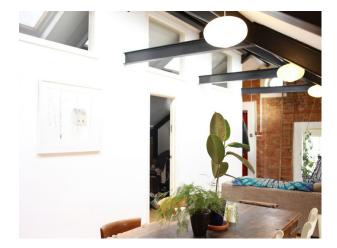

### Kitchen Facilities

- Breakfast Bar
- Gas Hob
- Kitchen Diner
- Open Plan
- Pots and Pans
- Utensils

Rooms

- Dining Room
- Living Room

| Interior                                |
|-----------------------------------------|
| Shabby Shic Loft apartment for filming. |