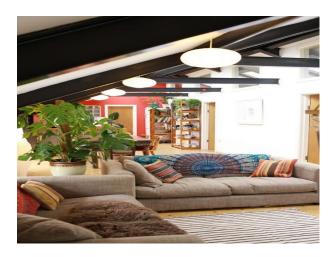

# **LON4046 Loft Apartment For Filming**

North London loft apartment with exposed brick and beams

## **Loft Apartment For Filming**

North London loft apartment with exposed brick and beams

Location: North London, London, United Kingdom

Within the M25: Yes

Categories: Penthouses | Shabby Chic | Flats & Apartments | Modern & Contemporary Apartments | Period Apartments

### Kitchen Facilities

- Breakfast Bar
- Gas Hob
- Kitchen Diner
- Open Plan
- Pots and Pans
- Utensils

Rooms

- Dining Room
- Living Room

| Interior                                |
|-----------------------------------------|
| Shabby Shic Loft apartment for filming. |