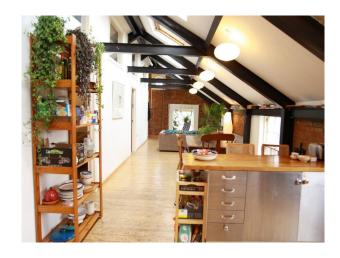

### Kitchen Facilities

- Breakfast Bar
- Gas Hob
- Kitchen Diner
- Open Plan
- Pots and Pans
- Utensils

Rooms

- Dining Room
- Living Room

| Interior                                |
|-----------------------------------------|
| Shabby Shic Loft apartment for filming. |