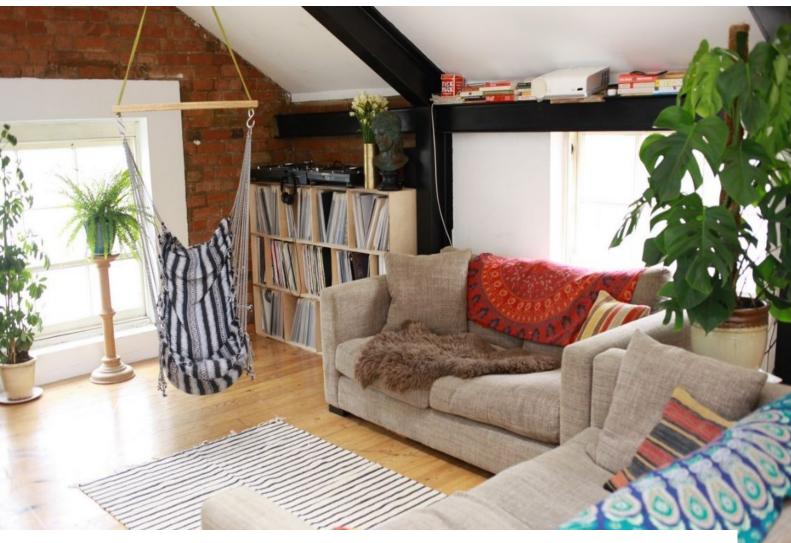

# **LON4046 Loft Apartment For Filming**

North London loft apartment with exposed brick and beams

## **Loft Apartment For Filming**

North London loft apartment with exposed brick and beams

Location: North London, London, United Kingdom

Within the M25: Yes

Categories: Penthouses | Shabby Chic | Flats & Apartments | Modern & Contemporary Apartments | Period Apartments

### Kitchen Facilities

- Breakfast Bar
- Gas Hob
- Kitchen Diner
- Open Plan
- Pots and Pans
- Utensils

Rooms

- Dining Room
- Living Room

| Interior                                |
|-----------------------------------------|
| Shabby Shic Loft apartment for filming. |