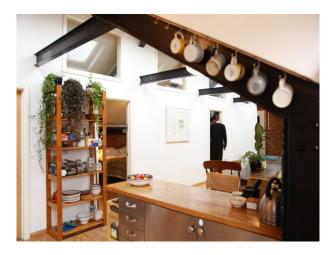

### Kitchen Facilities

- Breakfast Bar
- Gas Hob
- Kitchen Diner
- Open Plan
- Pots and Pans
- Utensils

Rooms

- Dining Room
- Living Room

| Interior                                |
|-----------------------------------------|
| Shabby Shic Loft apartment for filming. |