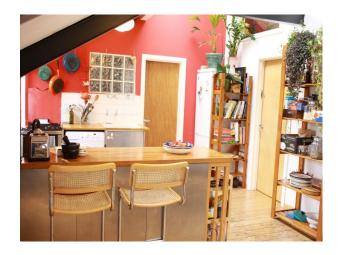

### Kitchen Facilities

- Breakfast Bar
- Gas Hob
- Kitchen Diner
- Open Plan
- Pots and Pans
- Utensils

Rooms

- Dining Room
- Living Room

| Interior                                |
|-----------------------------------------|
| Shabby Shic Loft apartment for filming. |