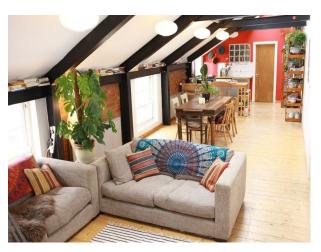

# **LON4046 Loft Apartment For Filming**

North London loft apartment with exposed brick and beams

## **Loft Apartment For Filming**

North London loft apartment with exposed brick and beams

Location: North London, London, United Kingdom

Within the M25: Yes

Categories: Penthouses | Shabby Chic | Flats & Apartments | Modern & Contemporary Apartments | Period Apartments

### Kitchen Facilities

- Breakfast Bar
- Gas Hob
- Kitchen Diner
- Open Plan
- Pots and Pans
- Utensils

Rooms

- Dining Room
- Living Room

| Interior                                |
|-----------------------------------------|
| Shabby Shic Loft apartment for filming. |