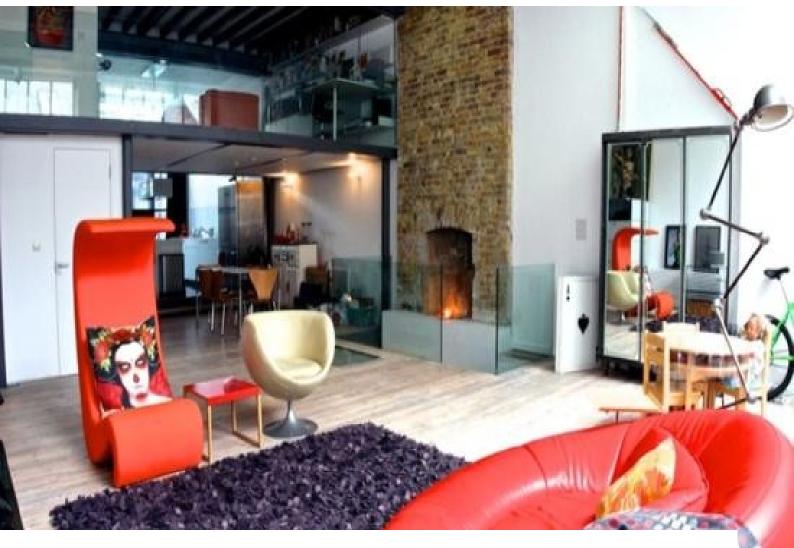

# LON1319 Loft Apartment with Mezzanine And Large Windows

Designer apartment split into a family area and accommodation with industrial windows and atmosphere

#### **Loft Apartment with Mezzanine And Large Windows**

Designer apartment split into a family area and accommodation with industrial windows and atmosphere

Location: East London, London, United Kingdom

#### Interior

Property Features Include:

- The flat is a 2,300 sq./ft. warehouse conversion
- 3 levels
- A mixture of white box modern and original warehouse
- Exposed beams and floorboards
- The ground floor is an expansive double-height space with a sleek steel mezzanine running though the centre-Furnished with modern design classics and unique mid-century modern finds from Eames, Vitseo, USM Haller, De Sade, Richard Hayward, Verner Panton and Vitra among others. There is also a beautiful large Bulthaup kitchen