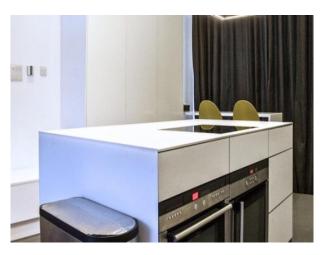

• Island

• Open Plan

## **Walls & Windows**

- Exposed Brick Walls
- Industrial Windows

• Modern Fireplace

• Modern Staircase

- Large Windows
- Painted Walls

- Contemporary Kitchen
- Cream & White Units
- Kitchen With Island

#### Interior

Property Features Include:

- The flat is a 2,300 sq./ft. warehouse conversion
- 3 levels
- A mixture of white box modern and original warehouse
- Exposed beams and floorboards
- The ground floor is an expansive double-height space with a sleek steel mezzanine running though the centre-Furnished with modern design classics and unique mid-century modern finds from Eames, Vitseo, USM Haller, De Sade, Richard Hayward, Verner Panton and Vitra among others. There is also a beautiful large Bulthaup kitchen