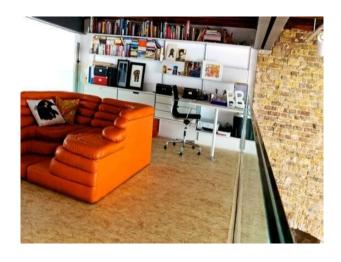

# Rooms

- Home Office
- Living Room
- Office

#### Interior

Property Features Include:

- The flat is a 2,300 sq./ft. warehouse conversion
- 3 levels
- A mixture of white box modern and original warehouse
- Exposed beams and floorboards
- The ground floor is an expansive double-height space with a sleek steel mezzanine running though the centre-Furnished with modern design classics and unique mid-century modern finds from Eames, Vitseo, USM Haller, De Sade, Richard Hayward, Verner Panton and Vitra among others. There is also a beautiful large Bulthaup kitchen