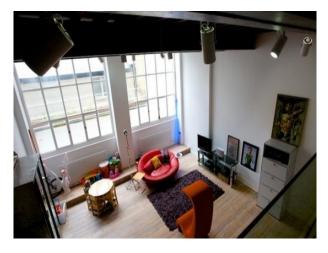

# LON1319 Loft Apartment with Mezzanine And Large Windows

Designer apartment split into a family area and accommodation with industrial windows and atmosphere

#### **Loft Apartment with Mezzanine And Large Windows**

Designer apartment split into a family area and accommodation with industrial windows and atmosphere

Location: East London, London, United Kingdom

#### Interior

Property Features Include:

- The flat is a 2,300 sq./ft. warehouse conversion
- 3 levels
- A mixture of white box modern and original warehouse
- Exposed beams and floorboards
- The ground floor is an expansive double-height space with a sleek steel mezzanine running though the centre-Furnished with modern design classics and unique mid-century modern finds from Eames, Vitseo, USM Haller, De Sade, Richard Hayward, Verner Panton and Vitra among others. There is also a beautiful large Bulthaup kitchen