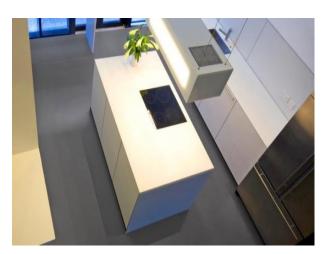

• Island

• Open Plan

## **Walls & Windows**

- Exposed Brick Walls
- Industrial Windows

• Modern Fireplace

• Modern Staircase

- Large Windows
- Painted Walls

- Contemporary Kitchen
- Cream & White Units
- Kitchen With Island

#### Interior

Property Features Include:

- The flat is a 2,300 sq./ft. warehouse conversion
- 3 levels
- A mixture of white box modern and original warehouse
- Exposed beams and floorboards
- The ground floor is an expansive double-height space with a sleek steel mezzanine running though the centre-Furnished with modern design classics and unique mid-century modern finds from Eames, Vitseo, USM Haller, De Sade, Richard Hayward, Verner Panton and Vitra among others. There is also a beautiful large Bulthaup kitchen