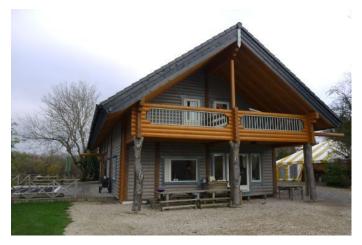

SW1041 Log Cabin on Island for Filming

Log cabin in beautiful surroudings available for filming and photo shoots.

## Log Cabin on Island for Filming

Log cabin in beautiful surroudings available for filming and photo shoots.

Location: Gloucestershire, United Kingdom Within the M25: No Categories: Country Estates | Ponds | Lakes | Islands | Cabins & Portable Structures | Lake House

## Exterior

Log cabin Kitchen with table and dresser. Bathroom with rooltop bath. Living room with large stone fire place with a wood burning stove.