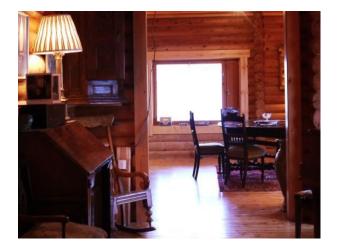

## **Features:**

| Bathroom Types                                        | Bedroom Types                                          | Exterior Features                                                                                                          | Facilities                                                                              |
|-------------------------------------------------------|--------------------------------------------------------|----------------------------------------------------------------------------------------------------------------------------|-----------------------------------------------------------------------------------------|
| • Period Bathroom                                     | • Double Bedroom                                       | <ul><li>Balcony</li><li>Lake/Pond</li></ul>                                                                                | <ul><li>Domestic Power</li><li>Green Room</li><li>Mains Water</li><li>Toilets</li></ul> |
| Floors                                                | Interior Features                                      | Kitchen Facilities                                                                                                         | Kitchen types                                                                           |
| <ul><li>Real Wood Floor</li><li>Tiled Floor</li></ul> | <ul><li>Furnished</li><li>Wood Burning Stove</li></ul> | <ul> <li>Eat In</li> <li>Kitchen Diner</li> <li>Large Dining Table</li> <li>Pots and Pans</li> <li>Range Cooker</li> </ul> | <ul><li>Rustic Kitchens</li><li>Wooden Units</li></ul>                                  |
| Parking                                               | Rooms                                                  | Views                                                                                                                      | Walls & Windows                                                                         |
| Off Street Parking                                    | <ul><li> Dining Room</li><li> Living Room</li></ul>    | Countryside View                                                                                                           | Wood Clad Walls                                                                         |

## Exterior

Log cabin Kitchen with table and dresser. Bathroom with rooltop bath. Living room with large stone fire place with a wood burning stove.