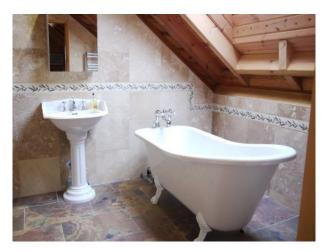

## Exterior

Log cabin Kitchen with table and dresser. Bathroom with rooltop bath. Living room with large stone fire place with a wood burning stove.