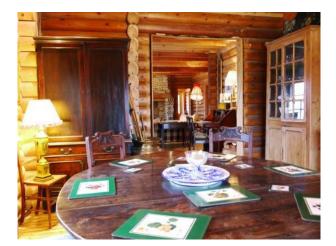

## **Features:**

| Bathroom Types                                        | Bedroom Types                                          | Exterior Features                                                                                                          | Facilities                                                                              |
|-------------------------------------------------------|--------------------------------------------------------|----------------------------------------------------------------------------------------------------------------------------|-----------------------------------------------------------------------------------------|
| • Period Bathroom                                     | • Double Bedroom                                       | <ul><li>Balcony</li><li>Lake/Pond</li></ul>                                                                                | <ul><li>Domestic Power</li><li>Green Room</li><li>Mains Water</li><li>Toilets</li></ul> |
| Floors                                                | Interior Features                                      | Kitchen Facilities                                                                                                         | Kitchen types                                                                           |
| <ul><li>Real Wood Floor</li><li>Tiled Floor</li></ul> | <ul><li>Furnished</li><li>Wood Burning Stove</li></ul> | <ul> <li>Eat In</li> <li>Kitchen Diner</li> <li>Large Dining Table</li> <li>Pots and Pans</li> <li>Range Cooker</li> </ul> | <ul><li>Rustic Kitchens</li><li>Wooden Units</li></ul>                                  |
| Parking                                               | Rooms                                                  | Views                                                                                                                      | Walls & Windows                                                                         |
| Off Street Parking                                    | <ul><li> Dining Room</li><li> Living Room</li></ul>    | Countryside View                                                                                                           | Wood Clad Walls                                                                         |

## Exterior

Log cabin Kitchen with table and dresser. Bathroom with rooltop bath. Living room with large stone fire place with a wood burning stove.