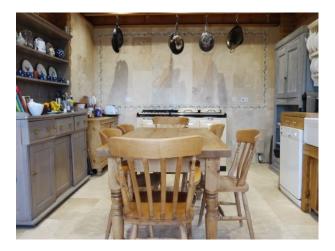

## Exterior

Log cabin Kitchen with table and dresser. Bathroom with rooltop bath. Living room with large stone fire place with a wood burning stove.