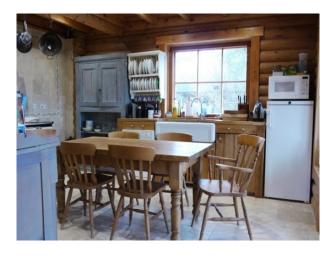

## **Features:**

| Bathroom Types                                        | Bedroom Types                                          | Exterior Features                                                                                                          | Facilities                                                                              |
|-------------------------------------------------------|--------------------------------------------------------|----------------------------------------------------------------------------------------------------------------------------|-----------------------------------------------------------------------------------------|
| • Period Bathroom                                     | • Double Bedroom                                       | <ul><li>Balcony</li><li>Lake/Pond</li></ul>                                                                                | <ul><li>Domestic Power</li><li>Green Room</li><li>Mains Water</li><li>Toilets</li></ul> |
| Floors                                                | Interior Features                                      | Kitchen Facilities                                                                                                         | Kitchen types                                                                           |
| <ul><li>Real Wood Floor</li><li>Tiled Floor</li></ul> | <ul><li>Furnished</li><li>Wood Burning Stove</li></ul> | <ul> <li>Eat In</li> <li>Kitchen Diner</li> <li>Large Dining Table</li> <li>Pots and Pans</li> <li>Range Cooker</li> </ul> | <ul><li>Rustic Kitchens</li><li>Wooden Units</li></ul>                                  |
| Parking                                               | Rooms                                                  | Views                                                                                                                      | Walls & Windows                                                                         |
| Off Street Parking                                    | <ul><li> Dining Room</li><li> Living Room</li></ul>    | Countryside View                                                                                                           | Wood Clad Walls                                                                         |

## Exterior

Log cabin Kitchen with table and dresser. Bathroom with rooltop bath. Living room with large stone fire place with a wood burning stove.