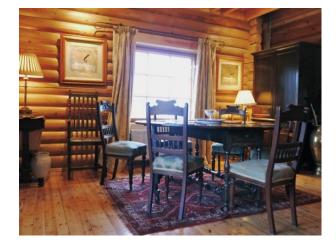

## **Features:**

| Bathroom Types                                        | Bedroom Types                                          | Exterior Features                                                                                                          | Facilities                                                                              |
|-------------------------------------------------------|--------------------------------------------------------|----------------------------------------------------------------------------------------------------------------------------|-----------------------------------------------------------------------------------------|
| • Period Bathroom                                     | • Double Bedroom                                       | <ul><li>Balcony</li><li>Lake/Pond</li></ul>                                                                                | <ul><li>Domestic Power</li><li>Green Room</li><li>Mains Water</li><li>Toilets</li></ul> |
| Floors                                                | Interior Features                                      | Kitchen Facilities                                                                                                         | Kitchen types                                                                           |
| <ul><li>Real Wood Floor</li><li>Tiled Floor</li></ul> | <ul><li>Furnished</li><li>Wood Burning Stove</li></ul> | <ul> <li>Eat In</li> <li>Kitchen Diner</li> <li>Large Dining Table</li> <li>Pots and Pans</li> <li>Range Cooker</li> </ul> | <ul><li>Rustic Kitchens</li><li>Wooden Units</li></ul>                                  |
| Parking                                               | Rooms                                                  | Views                                                                                                                      | Walls & Windows                                                                         |
| Off Street Parking                                    | <ul><li> Dining Room</li><li> Living Room</li></ul>    | Countryside View                                                                                                           | Wood Clad Walls                                                                         |

## Exterior

Log cabin Kitchen with table and dresser. Bathroom with rooltop bath. Living room with large stone fire place with a wood burning stove.