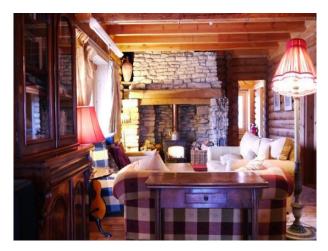

## Exterior

Log cabin Kitchen with table and dresser. Bathroom with rooltop bath. Living room with large stone fire place with a wood burning stove.