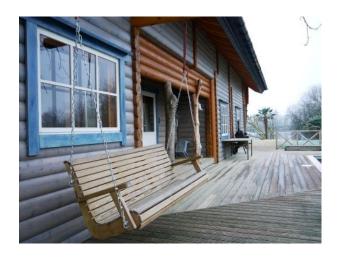

## Exterior

Log cabin Kitchen with table and dresser. Bathroom with rooltop bath. Living room with large stone fire place with a wood burning stove.