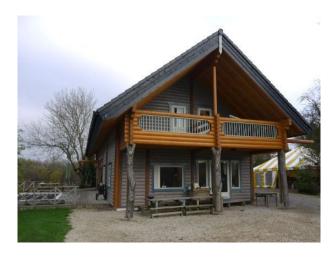

SW1041 Log Cabin on Island for Filming

Log cabin in beautiful surroudings available for filming and photo shoots.

## Log Cabin on Island for Filming

Log cabin in beautiful surroudings available for filming and photo shoots.

Location: Gloucestershire, United Kingdom Within the M25: No Categories: Country Estates | Ponds | Lakes | Islands | Cabins & Portable Structures | Lake House

## Exterior

Log cabin Kitchen with table and dresser. Bathroom with rooltop bath. Living room with large stone fire place with a wood burning stove.