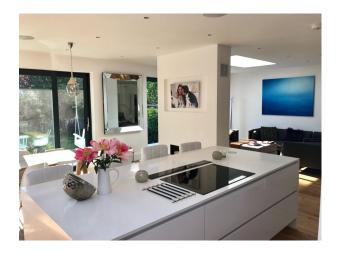

## Exterior Features

**Kitchen Facilities** 

• Island

Views

• Kitchen Diner

Pots and Pans

• Residential View

• Open Plan

## Kitchen types

- Contemporary Kitchen
- Cream & White Units
- Kitchen With Island

### Interior

Large open plan living space and extension to the rear. Modern kitchen. Funky pillar with double sided fireplace. Porch swing at rear.