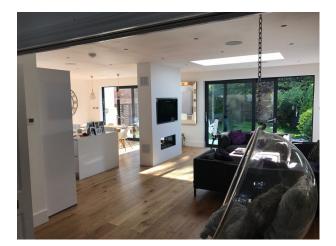

### Interior

Large open plan living space and extension to the rear. Modern kitchen. Funky pillar with double sided fireplace. Porch swing at rear.