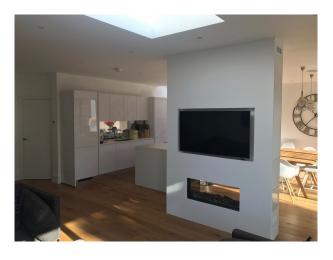

## Exterior Features

**Kitchen Facilities** 

• Island

Views

• Kitchen Diner

Pots and Pans

• Residential View

• Open Plan

## Kitchen types

- Contemporary Kitchen
- Cream & White Units
- Kitchen With Island

### Interior

Large open plan living space and extension to the rear. Modern kitchen. Funky pillar with double sided fireplace. Porch swing at rear.