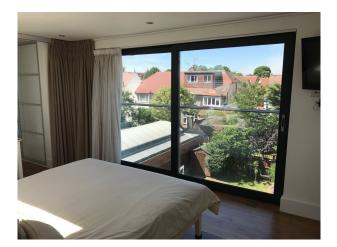

## Walls & Windows

- Large Windows
- uPVC Window/Door Frames

### Interior

Large open plan living space and extension to the rear. Modern kitchen. Funky pillar with double sided fireplace. Porch swing at rear.