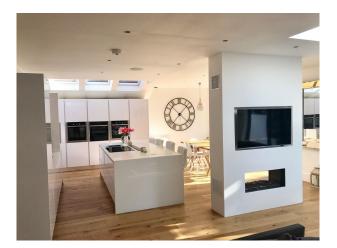

## **Interior Features**

- Furnished
- Modern Fireplace

### Interior

Large open plan living space and extension to the rear. Modern kitchen. Funky pillar with double sided fireplace. Porch swing at rear.