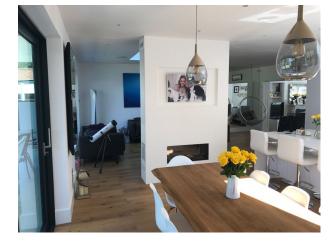

## **Interior Features**

- Furnished
- Modern Fireplace

### Interior

Large open plan living space and extension to the rear. Modern kitchen. Funky pillar with double sided fireplace. Porch swing at rear.