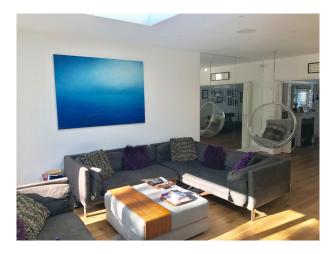

### Interior

Large open plan living space and extension to the rear. Modern kitchen. Funky pillar with double sided fireplace. Porch swing at rear.