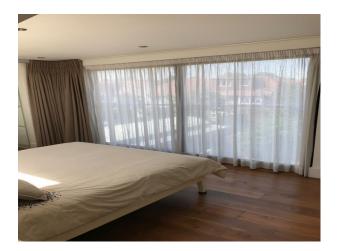

### Interior

Large open plan living space and extension to the rear. Modern kitchen. Funky pillar with double sided fireplace. Porch swing at rear.