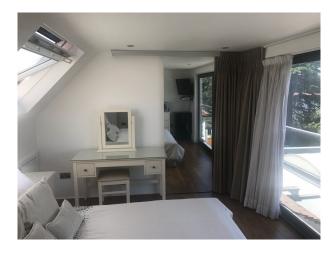

## Bathroom Types

- En-suite Bathroom
- Family Bathroom
- Modern Bathroom
- Walk in Shower

### Floors

- Carpet
- Real Wood Floor

## **Interior Features**

- Furnished
- Modern Fireplace