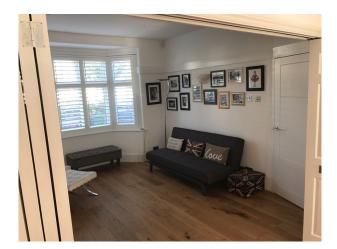

### Interior

Large open plan living space and extension to the rear. Modern kitchen. Funky pillar with double sided fireplace. Porch swing at rear.