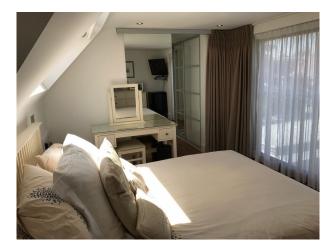

### Interior

Large open plan living space and extension to the rear. Modern kitchen. Funky pillar with double sided fireplace. Porch swing at rear.