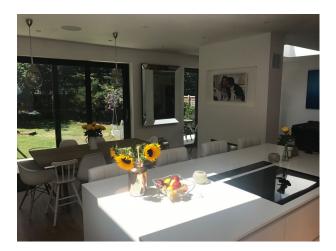

## Exterior Features

**Kitchen Facilities** 

• Island

Views

• Kitchen Diner

Pots and Pans

• Residential View

• Open Plan

## Kitchen types

- Contemporary Kitchen
- Cream & White Units
- Kitchen With Island

### Interior

Large open plan living space and extension to the rear. Modern kitchen. Funky pillar with double sided fireplace. Porch swing at rear.