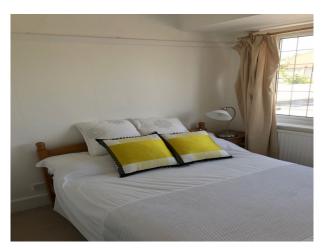

## Bathroom Types

- En-suite Bathroom
- Family Bathroom
- Modern Bathroom
- Walk in Shower

### Interior

Large open plan living space and extension to the rear. Modern kitchen. Funky pillar with double sided fireplace. Porch swing at rear.