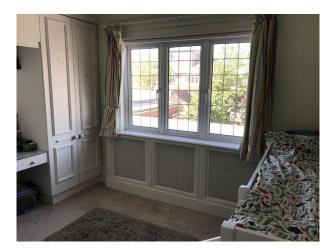

## Walls & Windows

- Large Windows
- uPVC Window/Door Frames

### Interior

Large open plan living space and extension to the rear. Modern kitchen. Funky pillar with double sided fireplace. Porch swing at rear.