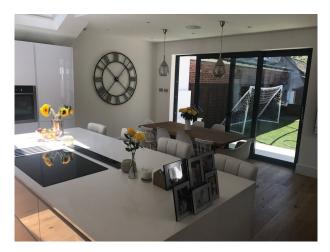

## Exterior Features

**Kitchen Facilities** 

• Island

Views

• Kitchen Diner

Pots and Pans

• Residential View

• Open Plan

### Interior

Large open plan living space and extension to the rear. Modern kitchen. Funky pillar with double sided fireplace. Porch swing at rear.