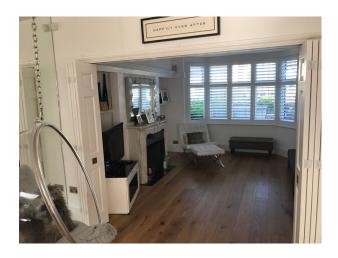

## **Interior Features**

- Furnished
- Modern Fireplace

### Interior

Large open plan living space and extension to the rear. Modern kitchen. Funky pillar with double sided fireplace. Porch swing at rear.