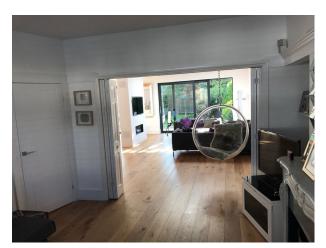

### Interior

Large open plan living space and extension to the rear. Modern kitchen. Funky pillar with double sided fireplace. Porch swing at rear.