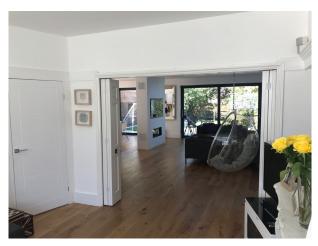

### Interior

Large open plan living space and extension to the rear. Modern kitchen. Funky pillar with double sided fireplace. Porch swing at rear.