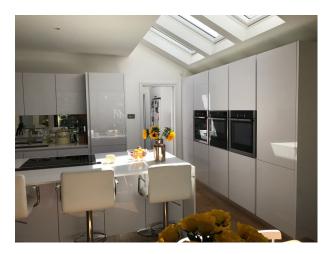

## Exterior Features

**Kitchen Facilities** 

• Island

Views

• Kitchen Diner

Pots and Pans

• Residential View

• Open Plan

## Kitchen types

- Contemporary Kitchen
- Cream & White Units
- Kitchen With Island

### Interior

Large open plan living space and extension to the rear. Modern kitchen. Funky pillar with double sided fireplace. Porch swing at rear.