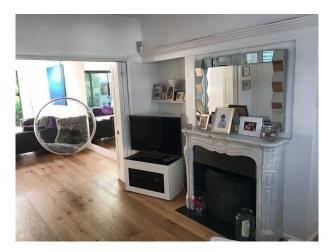

### Interior

Large open plan living space and extension to the rear. Modern kitchen. Funky pillar with double sided fireplace. Porch swing at rear.

## **Interior Features**

- Furnished
- Modern Fireplace