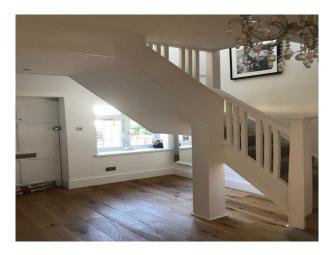

le Bedroom
- Spare Bedroom

## **Interior Features**

- Furnished
- Modern Fireplace

## Exterior Features

**Kitchen Facilities** 

• Island

Views

• Kitchen Diner

Pots and Pans

• Residential View

• Open Plan

• Back Garden

## Facilities

- Domestic Power
- Internet Access
- Mains Water
- Toilets

## Kitchen types

- Contemporary Kitchen
- Cream & White Units
- Kitchen With Island

## Walls & Windows

- Large Windows
- uPVC Window/Door Frames

## Hallway

Rooms

- Living Room
- Loft
- Lounge
- Porch

### Interior

Large open plan living space and extension to the rear. Modern kitchen. Funky pillar with double sided fireplace. Porch swing at rear.

#### Exterior

Wide semi -detached family home. This is a very bright and spacious home.