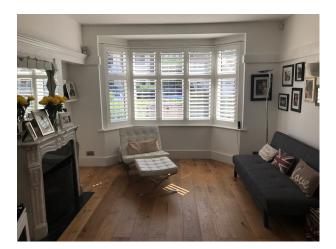

### Interior

Large open plan living space and extension to the rear. Modern kitchen. Funky pillar with double sided fireplace. Porch swing at rear.