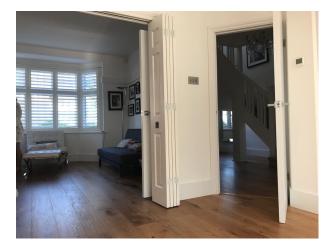

### Interior

Large open plan living space and extension to the rear. Modern kitchen. Funky pillar with double sided fireplace. Porch swing at rear.