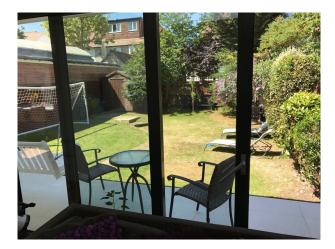

### Interior

Large open plan living space and extension to the rear. Modern kitchen. Funky pillar with double sided fireplace. Porch swing at rear.

#### Exterior

Wide semi -detached family home. This is a very bright and spacious home.