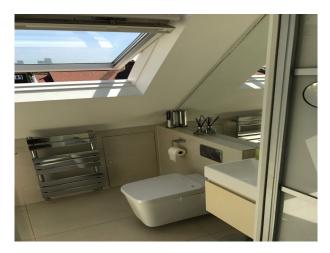

## Bathroom Types

- En-suite Bathroom
- Family Bathroom
- Modern Bathroom
- Walk in Shower