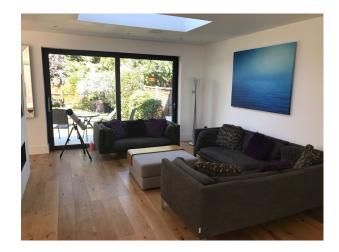

### Interior

Large open plan living space and extension to the rear. Modern kitchen. Funky pillar with double sided fireplace. Porch swing at rear.