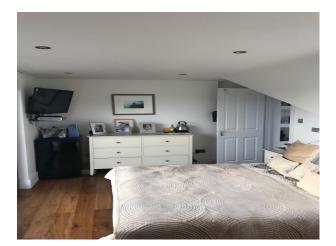

### Interior

Large open plan living space and extension to the rear. Modern kitchen. Funky pillar with double sided fireplace. Porch swing at rear.