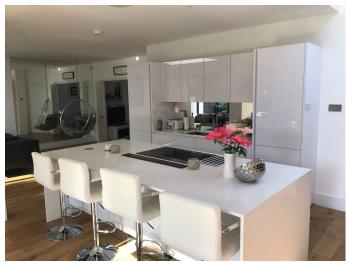

# LON2946 London: 1930 Semi Detached Family Home, Available For Filming

Located in South West London on a large street with no parking restrictions. Has a driveway for one car. Very bright and spacious with modern kitchen island. Very bright and garden South West facing.

## London: 1930 Semi Detached Family Home, Available For Filming

Located in South West London on a large street with no parking restrictions. Has a driveway for one car. Very bright and spacious with modern kitchen island. Very bright and garden South West facing.

## Exterior Features

**Kitchen Facilities** 

• Island

Views

• Kitchen Diner

Pots and Pans

• Residential View

• Open Plan

## Kitchen types

- Contemporary Kitchen
- Cream & White Units
- Kitchen With Island

### Interior

Large open plan living space and extension to the rear. Modern kitchen. Funky pillar with double sided fireplace. Porch swing at rear.