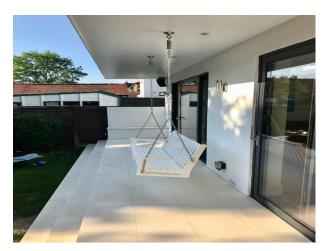

### Interior

Large open plan living space and extension to the rear. Modern kitchen. Funky pillar with double sided fireplace. Porch swing at rear.

#### Exterior

Wide semi -detached family home. This is a very bright and spacious home.