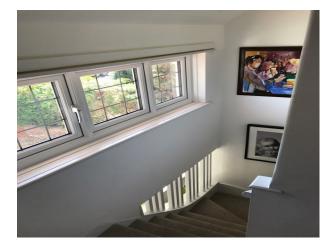

## Walls & Windows

- Large Windows
- uPVC Window/Door Frames

## Hallway

Rooms

- Living Room
- Loft
- Lounge
- Porch