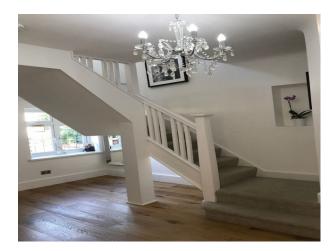

Double Bedroom
- Spare Bedroom

## **Interior Features**

- Furnished
- Modern Fireplace

## Exterior Features

**Kitchen Facilities** 

• Island

Views

• Kitchen Diner

Pots and Pans

• Residential View

• Open Plan

• Back Garden

## Facilities

- Domestic Power
- Internet Access
- Mains Water
- Toilets

## Kitchen types

- Contemporary Kitchen
- Cream & White Units
- Kitchen With Island

## Walls & Windows

- Large Windows
- uPVC Window/Door Frames

## Hallway

Rooms

- Living Room
- Loft
- Lounge
- Porch

### Interior

Large open plan living space and extension to the rear. Modern kitchen. Funky pillar with double sided fireplace. Porch swing at rear.

#### Exterior

Wide semi -detached family home. This is a very bright and spacious home.