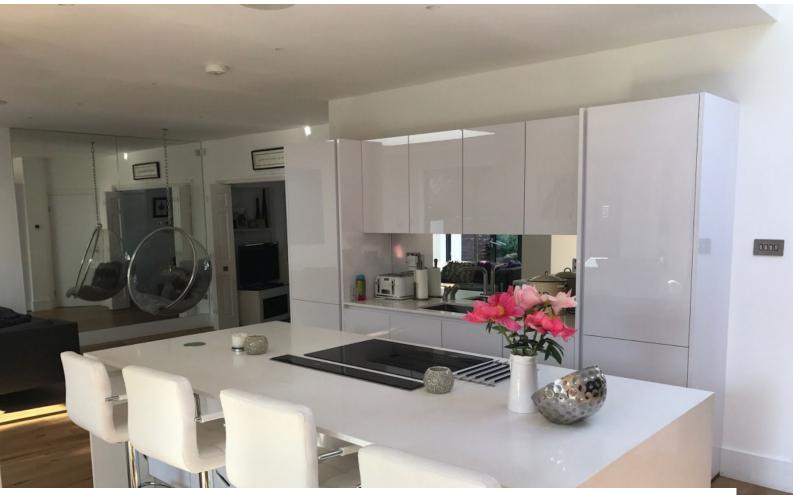

# LON2946 London: 1930 Semi Detached Family Home, Available For Filming

Located in South West London on a large street with no parking restrictions. Has a driveway for one car. Very bright and spacious with modern kitchen island. Very bright and garden South West facing.

## London: 1930 Semi Detached Family Home, Available For Filming

Located in South West London on a large street with no parking restrictions. Has a driveway for one car. Very bright and spacious with modern kitchen island. Very bright and garden South West facing.

## Exterior Features

**Kitchen Facilities** 

• Island

Views

• Kitchen Diner

Pots and Pans

• Residential View

• Open Plan

## Kitchen types

- Contemporary Kitchen
- Cream & White Units
- Kitchen With Island

### Interior

Large open plan living space and extension to the rear. Modern kitchen. Funky pillar with double sided fireplace. Porch swing at rear.