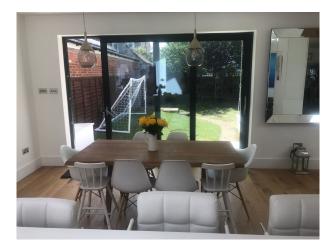

# LON2946 London: 1930 Semi Detached Family Home, Available For Filming

Located in South West London on a large street with no parking restrictions. Has a driveway for one car. Very bright and spacious with modern kitchen island. Very bright and garden South West facing.

## London: 1930 Semi Detached Family Home, Available For Filming

Located in South West London on a large street with no parking restrictions. Has a driveway for one car. Very bright and spacious with modern kitchen island. Very bright and garden South West facing.

## Exterior Features

**Kitchen Facilities** 

• Island

Views

• Kitchen Diner

Pots and Pans

• Residential View

• Open Plan

### Interior

Large open plan living space and extension to the rear. Modern kitchen. Funky pillar with double sided fireplace. Porch swing at rear.