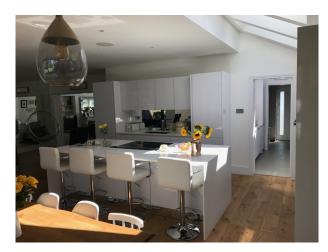

## Exterior Features

**Kitchen Facilities** 

• Island

Views

• Kitchen Diner

Pots and Pans

• Residential View

• Open Plan

## Kitchen types

- Contemporary Kitchen
- Cream & White Units
- Kitchen With Island

### Interior

Large open plan living space and extension to the rear. Modern kitchen. Funky pillar with double sided fireplace. Porch swing at rear.