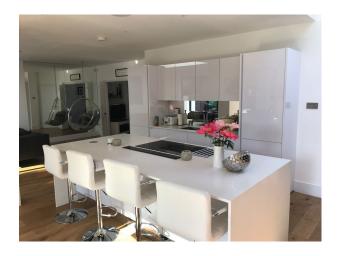

# LON2946 London: 1930 Semi Detached Family Home, Available For Filming

Located in South West London on a large street with no parking restrictions. Has a driveway for one car. Very bright and spacious with modern kitchen island. Very bright and garden South West facing.

## London: 1930 Semi Detached Family Home, Available For Filming

Located in South West London on a large street with no parking restrictions. Has a driveway for one car. Very bright and spacious with modern kitchen island. Very bright and garden South West facing.

## Exterior Features

**Kitchen Facilities** 

• Island

Views

• Kitchen Diner

Pots and Pans

• Residential View

• Open Plan

## Kitchen types

- Contemporary Kitchen
- Cream & White Units
- Kitchen With Island

### Interior

Large open plan living space and extension to the rear. Modern kitchen. Funky pillar with double sided fireplace. Porch swing at rear.