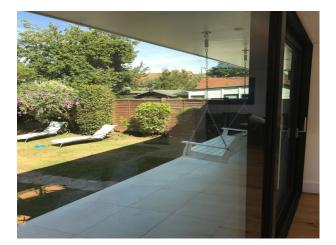

### Interior

Large open plan living space and extension to the rear. Modern kitchen. Funky pillar with double sided fireplace. Porch swing at rear.