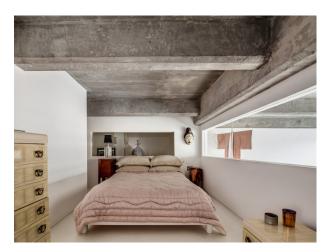

## Interior

1100 sq ft 1930's loft located in East London in an Art deco apartment block. White floorboards in the main living area. 4.5 ft concrete ceiling and 4 massive windows that flood the light in. Exuberant Spanish/Moroccan tiles in the kitchen and bathroom, which has a 'wall' made with coloured glass.