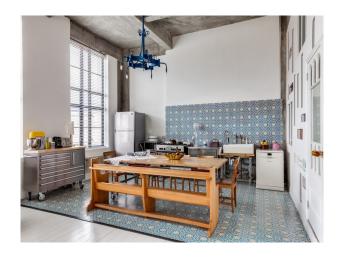

## Interior

1100 sq ft 1930's loft located in East London in an Art deco apartment block. White floorboards in the main living area. 4.5 ft concrete ceiling and 4 massive windows that flood the light in. Exuberant Spanish/Moroccan tiles in the kitchen and bathroom, which has a 'wall' made with coloured glass.