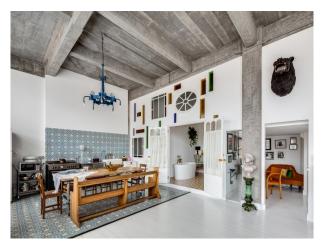

## Interior

1100 sq ft 1930's loft located in East London in an Art deco apartment block. White floorboards in the main living area. 4.5 ft concrete ceiling and 4 massive windows that flood the light in. Exuberant Spanish/Moroccan tiles in the kitchen and bathroom, which has a 'wall' made with coloured glass.