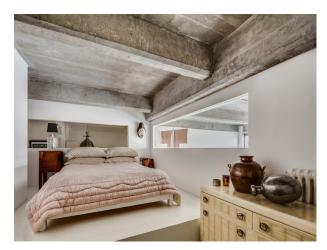

## Interior

1100 sq ft 1930's loft located in East London in an Art deco apartment block. White floorboards in the main living area. 4.5 ft concrete ceiling and 4 massive windows that flood the light in. Exuberant Spanish/Moroccan tiles in the kitchen and bathroom, which has a 'wall' made with coloured glass.