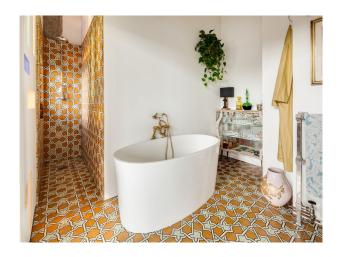

## Interior

1100 sq ft 1930's loft located in East London in an Art deco apartment block. White floorboards in the main living area. 4.5 ft concrete ceiling and 4 massive windows that flood the light in. Exuberant Spanish/Moroccan tiles in the kitchen and bathroom, which has a 'wall' made with coloured glass.