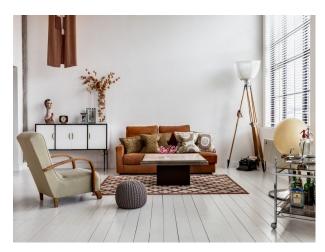

## Interior

1100 sq ft 1930's loft located in East London in an Art deco apartment block. White floorboards in the main living area. 4.5 ft concrete ceiling and 4 massive windows that flood the light in. Exuberant Spanish/Moroccan tiles in the kitchen and bathroom, which has a 'wall' made with coloured glass.