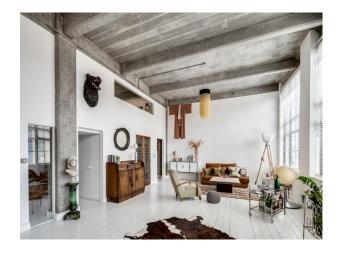

## Interior

1100 sq ft 1930's loft located in East London in an Art deco apartment block. White floorboards in the main living area. 4.5 ft concrete ceiling and 4 massive windows that flood the light in. Exuberant Spanish/Moroccan tiles in the kitchen and bathroom, which has a 'wall' made with coloured glass.