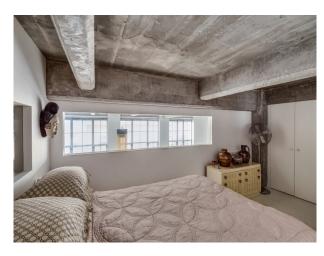

## Interior

1100 sq ft 1930's loft located in East London in an Art deco apartment block. White floorboards in the main living area. 4.5 ft concrete ceiling and 4 massive windows that flood the light in. Exuberant Spanish/Moroccan tiles in the kitchen and bathroom, which has a 'wall' made with coloured glass.