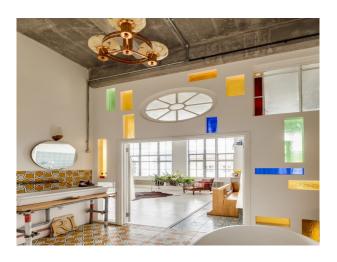

## Interior

1100 sq ft 1930's loft located in East London in an Art deco apartment block. White floorboards in the main living area. 4.5 ft concrete ceiling and 4 massive windows that flood the light in. Exuberant Spanish/Moroccan tiles in the kitchen and bathroom, which has a 'wall' made with coloured glass.