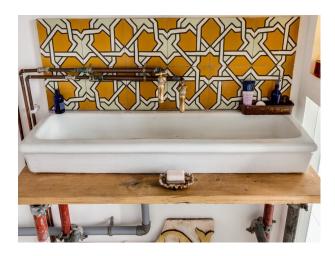

## Interior

1100 sq ft 1930's loft located in East London in an Art deco apartment block. White floorboards in the main living area. 4.5 ft concrete ceiling and 4 massive windows that flood the light in. Exuberant Spanish/Moroccan tiles in the kitchen and bathroom, which has a 'wall' made with coloured glass.