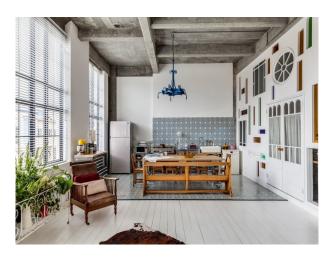

## Interior

1100 sq ft 1930's loft located in East London in an Art deco apartment block. White floorboards in the main living area. 4.5 ft concrete ceiling and 4 massive windows that flood the light in. Exuberant Spanish/Moroccan tiles in the kitchen and bathroom, which has a 'wall' made with coloured glass.