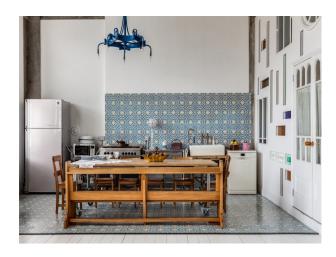

## Interior

1100 sq ft 1930's loft located in East London in an Art deco apartment block. White floorboards in the main living area. 4.5 ft concrete ceiling and 4 massive windows that flood the light in. Exuberant Spanish/Moroccan tiles in the kitchen and bathroom, which has a 'wall' made with coloured glass.