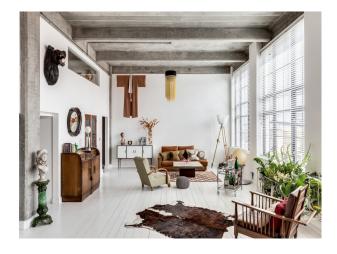

## Interior

1100 sq ft 1930's loft located in East London in an Art deco apartment block. White floorboards in the main living area. 4.5 ft concrete ceiling and 4 massive windows that flood the light in. Exuberant Spanish/Moroccan tiles in the kitchen and bathroom, which has a 'wall' made with coloured glass.