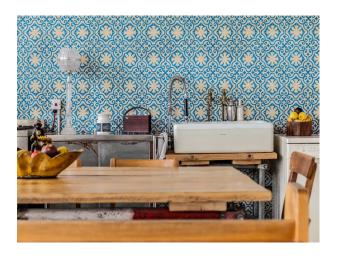

## Interior

1100 sq ft 1930's loft located in East London in an Art deco apartment block. White floorboards in the main living area. 4.5 ft concrete ceiling and 4 massive windows that flood the light in. Exuberant Spanish/Moroccan tiles in the kitchen and bathroom, which has a 'wall' made with coloured glass.