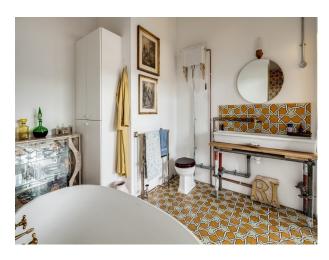

## Interior

1100 sq ft 1930's loft located in East London in an Art deco apartment block. White floorboards in the main living area. 4.5 ft concrete ceiling and 4 massive windows that flood the light in. Exuberant Spanish/Moroccan tiles in the kitchen and bathroom, which has a 'wall' made with coloured glass.