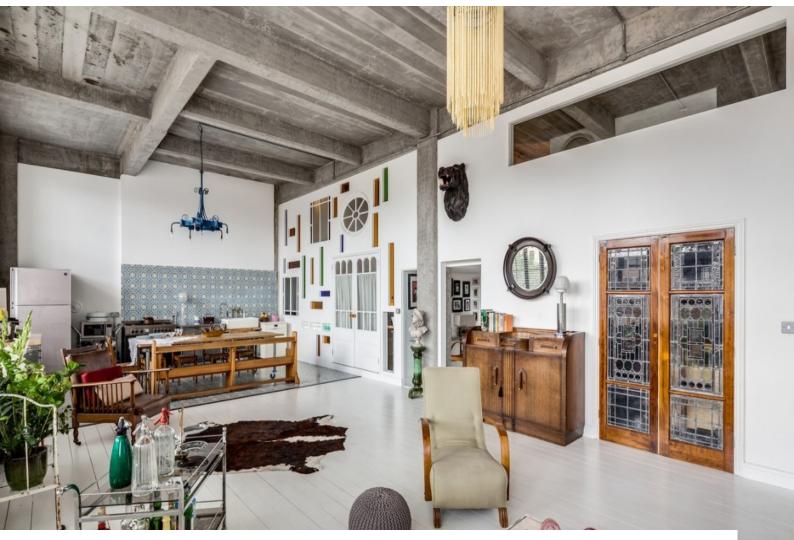

## Interior

1100 sq ft 1930's loft located in East London in an Art deco apartment block. White floorboards in the main living area. 4.5 ft concrete ceiling and 4 massive windows that flood the light in. Exuberant Spanish/Moroccan tiles in the kitchen and bathroom, which has a 'wall' made with coloured glass.