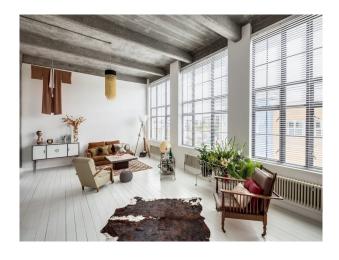

## Interior

1100 sq ft 1930's loft located in East London in an Art deco apartment block. White floorboards in the main living area. 4.5 ft concrete ceiling and 4 massive windows that flood the light in. Exuberant Spanish/Moroccan tiles in the kitchen and bathroom, which has a 'wall' made with coloured glass.