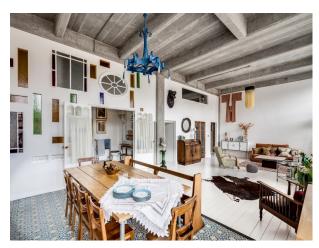

## Interior

1100 sq ft 1930's loft located in East London in an Art deco apartment block. White floorboards in the main living area. 4.5 ft concrete ceiling and 4 massive windows that flood the light in. Exuberant Spanish/Moroccan tiles in the kitchen and bathroom, which has a 'wall' made with coloured glass.