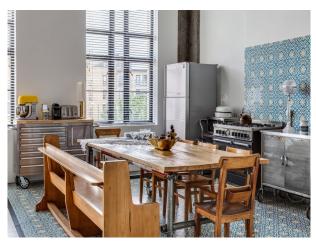

## Interior

1100 sq ft 1930's loft located in East London in an Art deco apartment block. White floorboards in the main living area. 4.5 ft concrete ceiling and 4 massive windows that flood the light in. Exuberant Spanish/Moroccan tiles in the kitchen and bathroom, which has a 'wall' made with coloured glass.