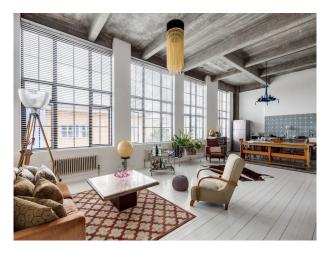

## Interior

1100 sq ft 1930's loft located in East London in an Art deco apartment block. White floorboards in the main living area. 4.5 ft concrete ceiling and 4 massive windows that flood the light in. Exuberant Spanish/Moroccan tiles in the kitchen and bathroom, which has a 'wall' made with coloured glass.