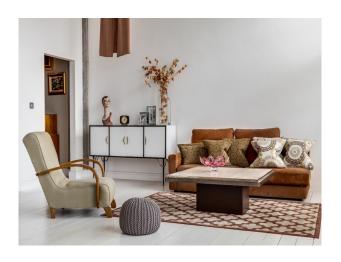

## Interior

1100 sq ft 1930's loft located in East London in an Art deco apartment block. White floorboards in the main living area. 4.5 ft concrete ceiling and 4 massive windows that flood the light in. Exuberant Spanish/Moroccan tiles in the kitchen and bathroom, which has a 'wall' made with coloured glass.