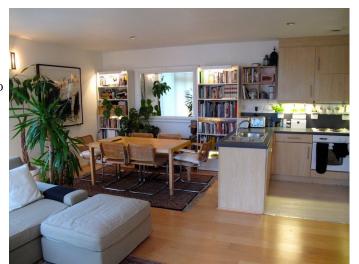

#### Interior

large open plan room with loung area with wood floor, grey sofa, white firniture and lare window dinning area with wood floor and wooden dininng table and chairs kitchen area with wooden cabinets and and dark grey worktops. doble bedroom and a childs bedroom bathroom with a white suite