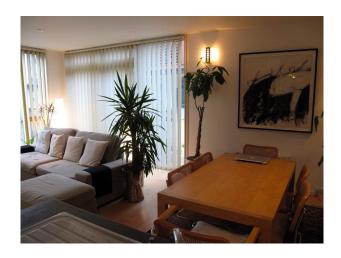

#### Interior

large open plan room with loung area with wood floor, grey sofa, white firniture and lare window dinning area with wood floor and wooden dininng table and chairs kitchen area with wooden cabinets and and dark grey worktops. doble bedroom and a childs bedroom bathroom with a white suite