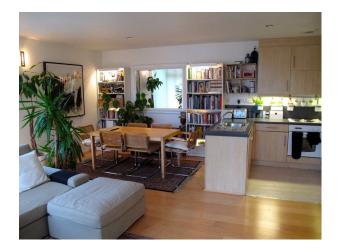

#### Interior

large open plan room with loung area with wood floor, grey sofa, white firniture and lare window dinning area with wood floor and wooden dininng table and chairs kitchen area with wooden cabinets and and dark grey worktops. doble bedroom and a childs bedroom bathroom with a white suite