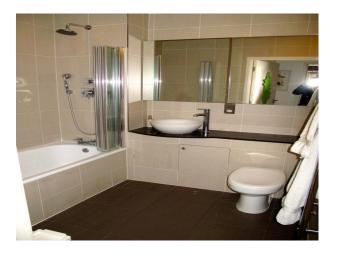

#### Interior

large open plan room with loung area with wood floor, grey sofa, white firniture and lare window dinning area with wood floor and wooden dininng table and chairs kitchen area with wooden cabinets and and dark grey worktops. doble bedroom and a childs bedroom bathroom with a white suite