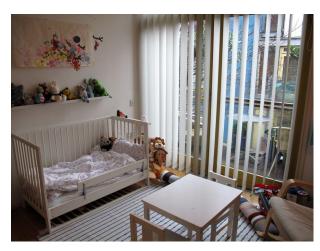

#### Interior

large open plan room with loung area with wood floor, grey sofa, white firniture and lare window dinning area with wood floor and wooden dininng table and chairs kitchen area with wooden cabinets and and dark grey worktops. doble bedroom and a childs bedroom bathroom with a white suite