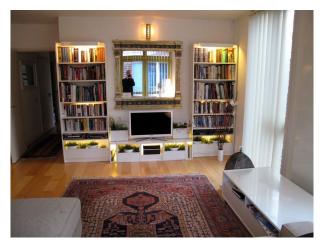

#### Interior

large open plan room with loung area with wood floor, grey sofa, white firniture and lare window dinning area with wood floor and wooden dininng table and chairs kitchen area with wooden cabinets and and dark grey worktops. doble bedroom and a childs bedroom bathroom with a white suite