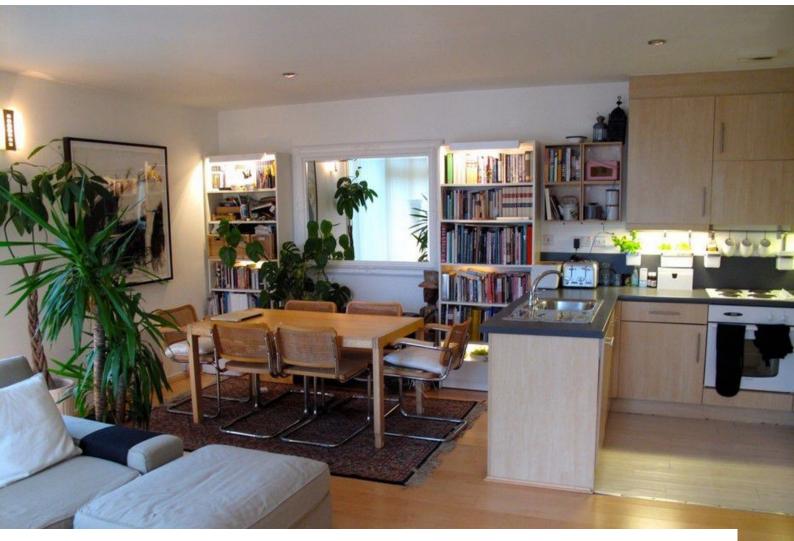

#### Interior

large open plan room with loung area with wood floor, grey sofa, white firniture and lare window dinning area with wood floor and wooden dininng table and chairs kitchen area with wooden cabinets and and dark grey worktops. doble bedroom and a childs bedroom bathroom with a white suite