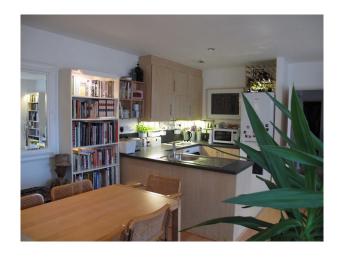

#### Interior

large open plan room with loung area with wood floor, grey sofa, white firniture and lare window dinning area with wood floor and wooden dininng table and chairs kitchen area with wooden cabinets and and dark grey worktops. doble bedroom and a childs bedroom bathroom with a white suite