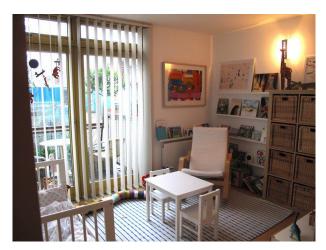

#### Interior

large open plan room with loung area with wood floor, grey sofa, white firniture and lare window dinning area with wood floor and wooden dininng table and chairs kitchen area with wooden cabinets and and dark grey worktops. doble bedroom and a childs bedroom bathroom with a white suite