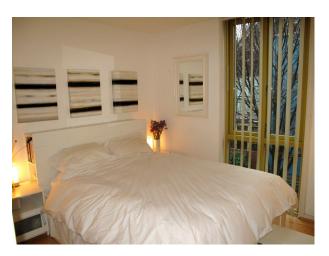

#### Interior

large open plan room with loung area with wood floor, grey sofa, white firniture and lare window dinning area with wood floor and wooden dininng table and chairs kitchen area with wooden cabinets and and dark grey worktops. doble bedroom and a childs bedroom bathroom with a white suite