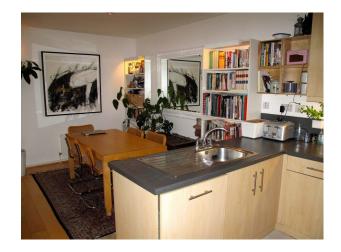

#### Interior

large open plan room with loung area with wood floor, grey sofa, white firniture and lare window dinning area with wood floor and wooden dininng table and chairs kitchen area with wooden cabinets and and dark grey worktops. doble bedroom and a childs bedroom bathroom with a white suite