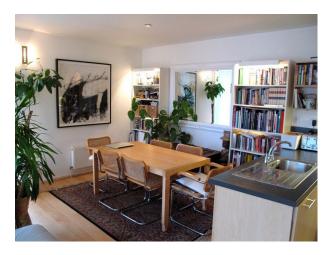

#### Interior

large open plan room with loung area with wood floor, grey sofa, white firniture and lare window dinning area with wood floor and wooden dininng table and chairs kitchen area with wooden cabinets and and dark grey worktops. doble bedroom and a childs bedroom bathroom with a white suite