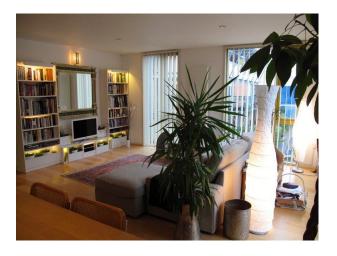

#### Interior

large open plan room with loung area with wood floor, grey sofa, white firniture and lare window dinning area with wood floor and wooden dininng table and chairs kitchen area with wooden cabinets and and dark grey worktops. doble bedroom and a childs bedroom bathroom with a white suite