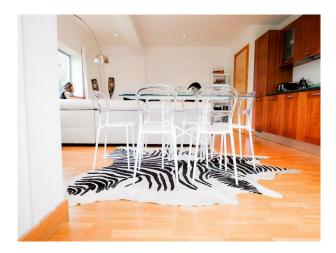

## Interior

Spacious open plan layout (with separate Kitchen) Floor to ceiling windows offering unspoilt views of the Olympic Stadium (now home to West Ham United)