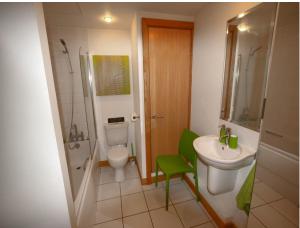

## **Features:**

| Bathroom Types                                            | Bedroom Types                                          | <b>Exterior Features</b>                       | Facilities                                                                                        |
|-----------------------------------------------------------|--------------------------------------------------------|------------------------------------------------|---------------------------------------------------------------------------------------------------|
| <ul><li>Family Bathroom</li><li>Modern Bathroom</li></ul> | <ul><li>Double Bedroom</li><li>Spare Bedroom</li></ul> | <ul><li>Balcony</li><li>Roof Terrace</li></ul> | <ul> <li>Domestic Power</li> <li>Internet Access</li> <li>Mains Water</li> <li>Toilets</li> </ul> |
| Floors                                                    | Interior Features                                      | Kitchen types                                  | Rooms                                                                                             |
| • Laminate Wood Floor                                     | • Furnished                                            | • Wooden Units                                 | • Lounge                                                                                          |
| Views                                                     | Walls & Windows                                        |                                                |                                                                                                   |