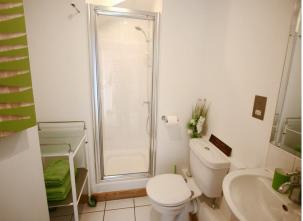

## **Features:**

| Bathroom Types                                            | Bedroom Types                                          | <b>Exterior Features</b>                       | Facilities                                                                                        |
|-----------------------------------------------------------|--------------------------------------------------------|------------------------------------------------|---------------------------------------------------------------------------------------------------|
| <ul><li>Family Bathroom</li><li>Modern Bathroom</li></ul> | <ul><li>Double Bedroom</li><li>Spare Bedroom</li></ul> | <ul><li>Balcony</li><li>Roof Terrace</li></ul> | <ul> <li>Domestic Power</li> <li>Internet Access</li> <li>Mains Water</li> <li>Toilets</li> </ul> |
| Floors                                                    | Interior Features                                      | Kitchen types                                  | Rooms                                                                                             |
| • Laminate Wood Floor                                     | • Furnished                                            | • Wooden Units                                 | • Lounge                                                                                          |
| Views                                                     | Walls & Windows                                        |                                                |                                                                                                   |