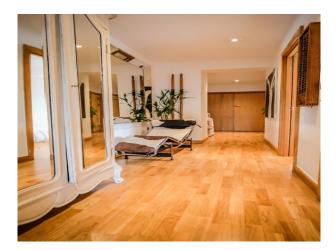

## Interior

Spacious open plan layout (with separate Kitchen) Floor to ceiling windows offering unspoilt views of the Olympic Stadium (now home to West Ham United)