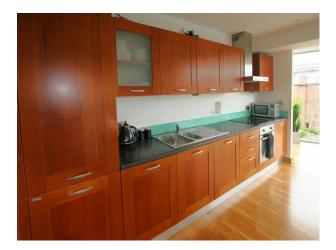

## Interior

Spacious open plan layout (with separate Kitchen) Floor to ceiling windows offering unspoilt views of the Olympic Stadium (now home to West Ham United)