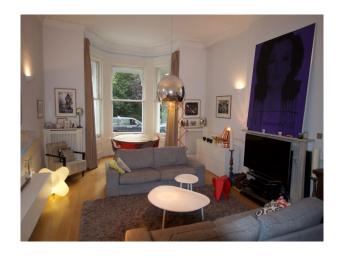

#### Interior

large apartment on ground floor and lower ground floor. very large living room with very high ceilings. contemporary decoration. 2 bed rooms including one very large. 2 good size bathrooms and a small kitchen.