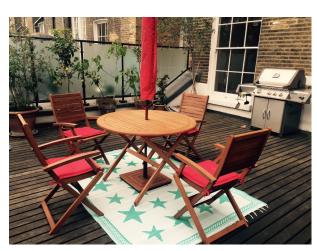

#### Exterior

Listed period building close to communal gardens. This apartment benefits from a large roof terrace, with plants, BBQ etc.