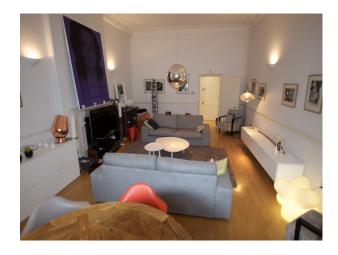

#### Interior

large apartment on ground floor and lower ground floor. very large living room with very high ceilings. contemporary decoration. 2 bed rooms including one very large. 2 good size bathrooms and a small kitchen.