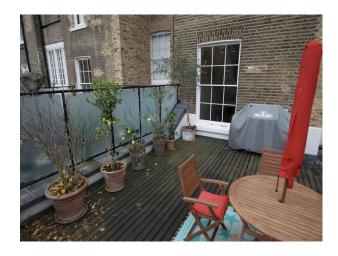

#### Exterior

Listed period building close to communal gardens. This apartment benefits from a large roof terrace, with plants, BBQ etc.