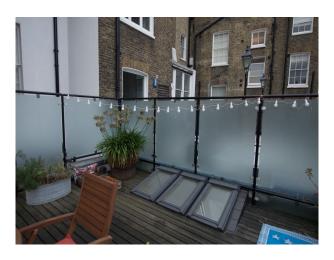

#### Exterior

Listed period building close to communal gardens. This apartment benefits from a large roof terrace, with plants, BBQ etc.