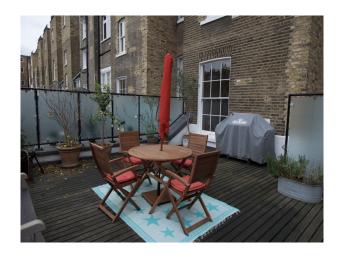

#### Exterior

Listed period building close to communal gardens. This apartment benefits from a large roof terrace, with plants, BBQ etc.