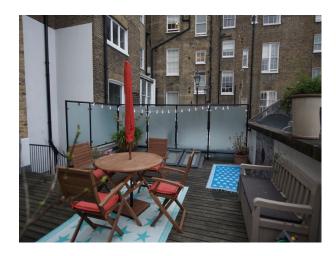

#### Exterior

Listed period building close to communal gardens. This apartment benefits from a large roof terrace, with plants, BBQ etc.