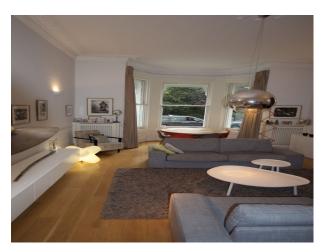

#### Interior

large apartment on ground floor and lower ground floor. very large living room with very high ceilings. contemporary decoration. 2 bed rooms including one very large. 2 good size bathrooms and a small kitchen.