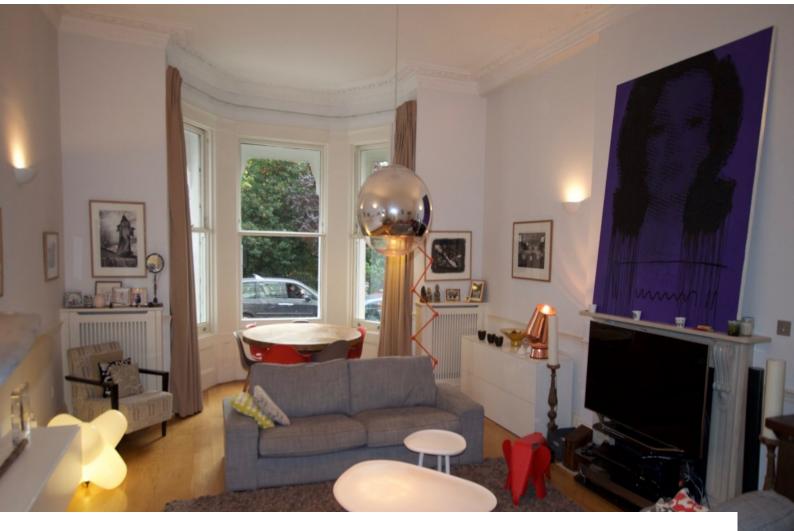

#### Interior

large apartment on ground floor and lower ground floor. very large living room with very high ceilings. contemporary decoration. 2 bed rooms including one very large. 2 good size bathrooms and a small kitchen.