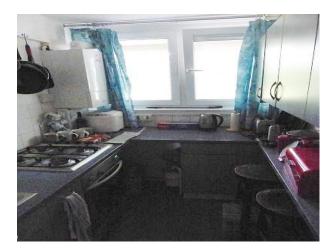

#### Features:

| Bathroom Types    | Bedroom Types                                                                                                  | Facilities                                                           | Floors   |
|-------------------|----------------------------------------------------------------------------------------------------------------|----------------------------------------------------------------------|----------|
| • Family Bathroom | <ul> <li>Child's Bedroom</li> <li>Double Bedroom</li> <li>Spare Bedroom</li> <li>Teenager's Bedroom</li> </ul> | <ul><li>Domestic Power</li><li>Mains Water</li><li>Toilets</li></ul> | • Carpet |
| Interior Features | Kitchen types                                                                                                  | Walls & Windows                                                      |          |
| • Furnished       | <ul><li>Coloured Units</li><li>Galley Kitchen</li></ul>                                                        | Painted Walls                                                        |          |