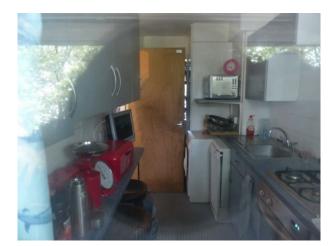

#### Features:

| Bathroom Types    | Bedroom Types                                                                                                  | Facilities                                                           | Floors   |
|-------------------|----------------------------------------------------------------------------------------------------------------|----------------------------------------------------------------------|----------|
| • Family Bathroom | <ul> <li>Child's Bedroom</li> <li>Double Bedroom</li> <li>Spare Bedroom</li> <li>Teenager's Bedroom</li> </ul> | <ul><li>Domestic Power</li><li>Mains Water</li><li>Toilets</li></ul> | • Carpet |
| Interior Features | Kitchen types                                                                                                  | Walls & Windows                                                      |          |
| • Furnished       | <ul><li>Coloured Units</li><li>Galley Kitchen</li></ul>                                                        | Painted Walls                                                        |          |