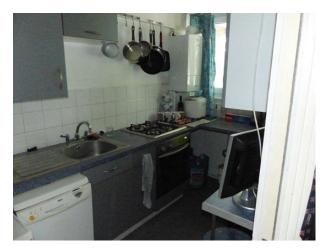

#### Features:

| Bathroom Types    | Bedroom Types                                                                                                  | Facilities                                                           | Floors   |
|-------------------|----------------------------------------------------------------------------------------------------------------|----------------------------------------------------------------------|----------|
| • Family Bathroom | <ul> <li>Child's Bedroom</li> <li>Double Bedroom</li> <li>Spare Bedroom</li> <li>Teenager's Bedroom</li> </ul> | <ul><li>Domestic Power</li><li>Mains Water</li><li>Toilets</li></ul> | • Carpet |
| Interior Features | Kitchen types                                                                                                  | Walls & Windows                                                      |          |
| • Furnished       | <ul><li>Coloured Units</li><li>Galley Kitchen</li></ul>                                                        | Painted Walls                                                        |          |