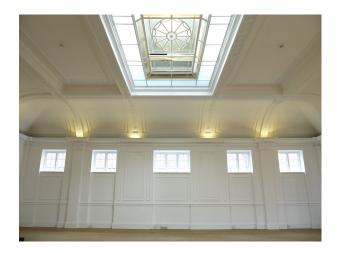

## LON2463 London: Art Deco Building For Filming & Events

Substantial art deco building providing multiple floors with a variety of spaces for filming, stills and events. This London location includes facilities such as: large ground floor cafe with floor to ceiling windows, a large ballroom with art deco skylight, and a lounge area for crew or filming.

# **London: Art Deco Building For Filming & Events**

Substantial art deco building providing multiple floors with a variety of spaces for filming, stills and events. This London location includes facilities such as: large ground floor cafe with floor to ceiling windows, a large ballroom with art deco skylight, and a lounge area for crew or filming.

### **Features:**

Facilities Floors Parking Rooms

• Internet Access
• Real Wood Floor
• On Street Parking
• Ballroom
• Dance floor
• Toilets
• Living Room
• Lounge