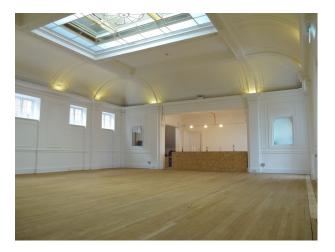

## LON2463 London: Art Deco Building For Filming & Events

Substantial art deco building providing multiple floors with a variety of spaces for filming, stills and events. This London location includes facilities such as: large ground floor cafe with floor to ceiling windows, a large ballroom with art deco skylight, and a lounge area for crew or filming.

# **London: Art Deco Building For Filming & Events**

Substantial art deco building providing multiple floors with a variety of spaces for filming, stills and events. This London location includes facilities such as: large ground floor cafe with floor to ceiling windows, a large ballroom with art deco skylight, and a lounge area for crew or filming.