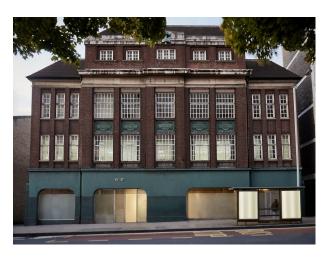

## LON2463 London: Art Deco Building For Filming & Events

Substantial art deco building providing multiple floors with a variety of spaces for filming, stills and events. This London location includes facilities such as: large ground floor cafe with floor to ceiling windows, a large ballroom with art deco skylight, and a lounge area for crew or filming.

# **London: Art Deco Building For Filming & Events**

Substantial art deco building providing multiple floors with a variety of spaces for filming, stills and events. This London location includes facilities such as: large ground floor cafe with floor to ceiling windows, a large ballroom with art deco skylight, and a lounge area for crew or filming.

Location: North London, London, United Kingdom

Within the M25: No

**Categories**: Film Friendly Cafes | Event Venues (including Race Courses)