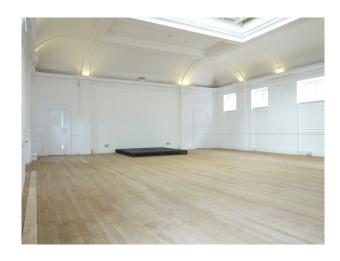

## LON2463 London: Art Deco Building For Filming & Events

Substantial art deco building providing multiple floors with a variety of spaces for filming, stills and events. This London location includes facilities such as: large ground floor cafe with floor to ceiling windows, a large ballroom with art deco skylight, and a lounge area for crew or filming.

# **London: Art Deco Building For Filming & Events**

Substantial art deco building providing multiple floors with a variety of spaces for filming, stills and events. This London location includes facilities such as: large ground floor cafe with floor to ceiling windows, a large ballroom with art deco skylight, and a lounge area for crew or filming.

### **Features:**

Facilities Floors Parking Rooms

• Internet Access
• Real Wood Floor
• On Street Parking
• Ballroom
• Dance floor
• Toilets
• Living Room
• Lounge