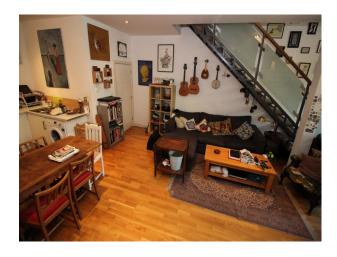

## LON2779 London: Artist Studio, Apartment & Rooftop For Filming

Spacious ground floor apartment with split use as an artist studio. Mezzanine floor offers additional spaces for hair/make-up or changing, and bathroom facilities complete the offering. The studio has bright and has a large rooftop offering different shooting options.

## London: Artist Studio, Apartment & Rooftop For Filming

Spacious ground floor apartment with split use as an artist studio. Mezzanine floor offers additional spaces for hair/make-up or changing, and bathroom facilities complete the offering. The studio has bright and has a large rooftop offering different shooting options.