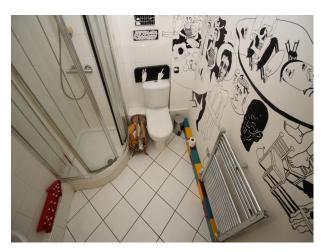

## **Features:**

| <b>Bathroom Types</b> | Exterior Features | Facilities                      | Interior Features                    |
|-----------------------|-------------------|---------------------------------|--------------------------------------|
| • Modern Bathroom     | • Roof Terrace    | • Domestic Power                | • Furnished                          |
|                       |                   | • Internet Access               | <ul> <li>Modern Staircase</li> </ul> |
|                       |                   | <ul> <li>Mains Water</li> </ul> |                                      |
|                       |                   | <ul><li>Toilets</li></ul>       |                                      |
| Kitchen tynes         | Parking           | Views                           |                                      |