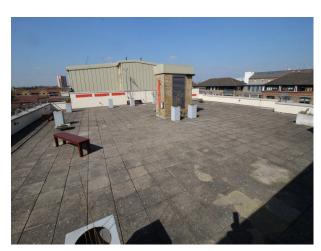

## **Features:**

| <b>Bathroom Types</b> | Exterior Features | Facilities                      | Interior Features                    |
|-----------------------|-------------------|---------------------------------|--------------------------------------|
| • Modern Bathroom     | • Roof Terrace    | • Domestic Power                | • Furnished                          |
|                       |                   | • Internet Access               | <ul> <li>Modern Staircase</li> </ul> |
|                       |                   | <ul> <li>Mains Water</li> </ul> |                                      |
|                       |                   | <ul><li>Toilets</li></ul>       |                                      |
| Kitchen tynes         | Parking           | Views                           |                                      |

- 31
- Cream & White Units Parking Nearby
  - Secure Parking
- City Scape View