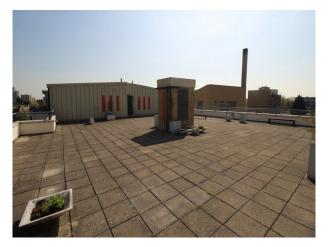

## LON2779 London: Artist Studio, Apartment & Rooftop For Filming

Spacious ground floor apartment with split use as an artist studio. Mezzanine floor offers additional spaces for hair/make-up or changing, and bathroom facilities complete the offering. The studio has bright and has a large rooftop offering different shooting options.

## London: Artist Studio, Apartment & Rooftop For Filming

Spacious ground floor apartment with split use as an artist studio. Mezzanine floor offers additional spaces for hair/make-up or changing, and bathroom facilities complete the offering. The studio has bright and has a large rooftop offering different shooting options.

- 31
- Cream & White Units Parking Nearby
  - Secure Parking
- City Scape View