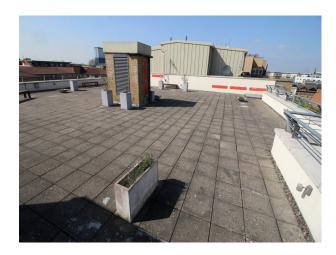

## **Features:**

| <b>Bathroom Types</b> | Exterior Features | Facilities                      | Interior Features                    |
|-----------------------|-------------------|---------------------------------|--------------------------------------|
| • Modern Bathroom     | • Roof Terrace    | • Domestic Power                | • Furnished                          |
|                       |                   | • Internet Access               | <ul> <li>Modern Staircase</li> </ul> |
|                       |                   | <ul> <li>Mains Water</li> </ul> |                                      |
|                       |                   | <ul><li>Toilets</li></ul>       |                                      |
| Kitchen tynes         | Parking           | Views                           |                                      |

- 31
- Cream & White Units Parking Nearby
  - Secure Parking
- City Scape View