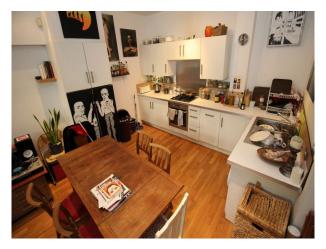

## LON2779 London: Artist Studio, Apartment & Rooftop For Filming

Spacious ground floor apartment with split use as an artist studio. Mezzanine floor offers additional spaces for hair/make-up or changing, and bathroom facilities complete the offering. The studio has bright and has a large rooftop offering different shooting options.

## London: Artist Studio, Apartment & Rooftop For Filming

Spacious ground floor apartment with split use as an artist studio. Mezzanine floor offers additional spaces for hair/make-up or changing, and bathroom facilities complete the offering. The studio has bright and has a large rooftop offering different shooting options.