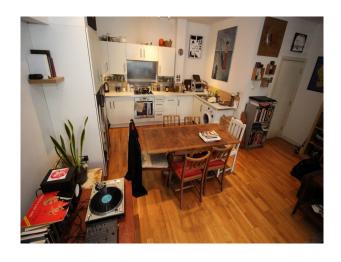

## LON2779 London: Artist Studio, Apartment & Rooftop For Filming

Spacious ground floor apartment with split use as an artist studio. Mezzanine floor offers additional spaces for hair/make-up or changing, and bathroom facilities complete the offering. The studio has bright and has a large rooftop offering different shooting options.

## London: Artist Studio, Apartment & Rooftop For Filming

Spacious ground floor apartment with split use as an artist studio. Mezzanine floor offers additional spaces for hair/make-up or changing, and bathroom facilities complete the offering. The studio has bright and has a large rooftop offering different shooting options.