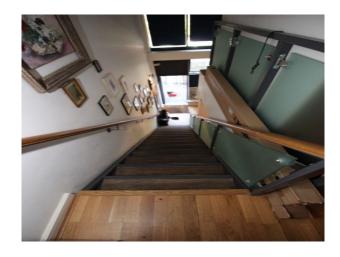

## **Features:**

| <b>Bathroom Types</b> | Exterior Features | Facilities                      | Interior Features                    |
|-----------------------|-------------------|---------------------------------|--------------------------------------|
| • Modern Bathroom     | • Roof Terrace    | • Domestic Power                | • Furnished                          |
|                       |                   | • Internet Access               | <ul> <li>Modern Staircase</li> </ul> |
|                       |                   | <ul> <li>Mains Water</li> </ul> |                                      |
|                       |                   | <ul><li>Toilets</li></ul>       |                                      |
| Kitchen tynes         | Parking           | Views                           |                                      |