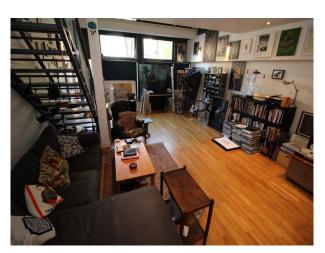

## LON2779 London: Artist Studio, Apartment & Rooftop For Filming

Spacious ground floor apartment with split use as an artist studio. Mezzanine floor offers additional spaces for hair/make-up or changing, and bathroom facilities complete the offering. The studio has bright and has a large rooftop offering different shooting options.

## London: Artist Studio, Apartment & Rooftop For Filming

Spacious ground floor apartment with split use as an artist studio. Mezzanine floor offers additional spaces for hair/make-up or changing, and bathroom facilities complete the offering. The studio has bright and has a large rooftop offering different shooting options.