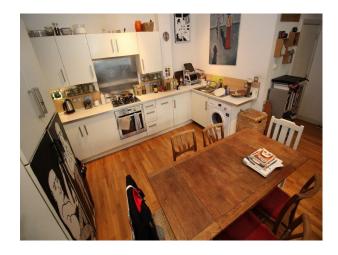

## LON2779 London: Artist Studio, Apartment & Rooftop For Filming

Spacious ground floor apartment with split use as an artist studio. Mezzanine floor offers additional spaces for hair/make-up or changing, and bathroom facilities complete the offering. The studio has bright and has a large rooftop offering different shooting options.

## London: Artist Studio, Apartment & Rooftop For Filming

Spacious ground floor apartment with split use as an artist studio. Mezzanine floor offers additional spaces for hair/make-up or changing, and bathroom facilities complete the offering. The studio has bright and has a large rooftop offering different shooting options.