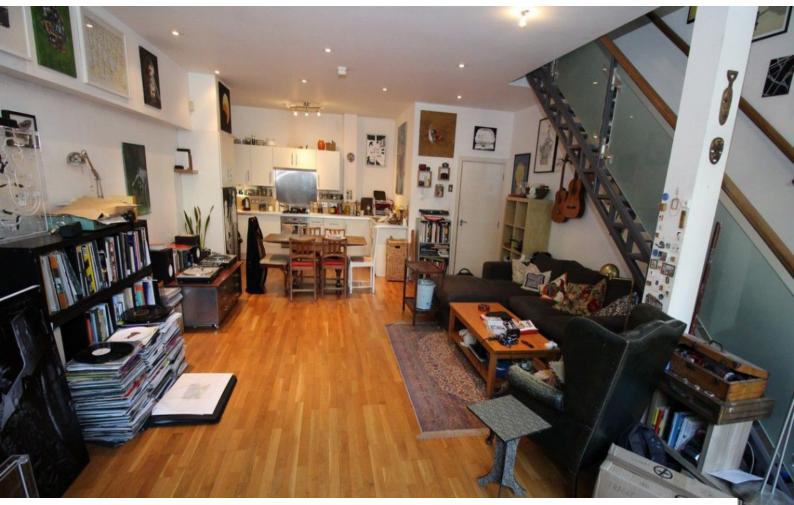

## LON2779 London: Artist Studio, Apartment & Rooftop For Filming

Spacious ground floor apartment with split use as an artist studio. Mezzanine floor offers additional spaces for hair/make-up or changing, and bathroom facilities complete the offering. The studio has bright and has a large rooftop offering different shooting options.

## London: Artist Studio, Apartment & Rooftop For Filming

Spacious ground floor apartment with split use as an artist studio. Mezzanine floor offers additional spaces for hair/make-up or changing, and bathroom facilities complete the offering. The studio has bright and has a large rooftop offering different shooting options.

Location: East London, London, United Kingdom

Within the M25: Yes

Categories: Film Studios | Music Studios | Family Modern | Flats & Apartments | Modern & Contemporary Apartments |

**Eclectic** 

## **Features:**

| <b>Bathroom Types</b> | Exterior Features | Facilities                      | Interior Features                    |
|-----------------------|-------------------|---------------------------------|--------------------------------------|
| • Modern Bathroom     | • Roof Terrace    | • Domestic Power                | • Furnished                          |
|                       |                   | • Internet Access               | <ul> <li>Modern Staircase</li> </ul> |
|                       |                   | <ul> <li>Mains Water</li> </ul> |                                      |
|                       |                   | <ul><li>Toilets</li></ul>       |                                      |
| Kitchen tynes         | Parking           | Views                           |                                      |