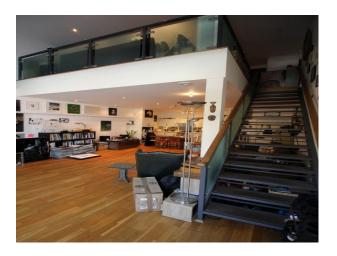

## LON2779 London: Artist Studio, Apartment & Rooftop For Filming

Spacious ground floor apartment with split use as an artist studio. Mezzanine floor offers additional spaces for hair/make-up or changing, and bathroom facilities complete the offering. The studio has bright and has a large rooftop offering different shooting options.

## London: Artist Studio, Apartment & Rooftop For Filming

Spacious ground floor apartment with split use as an artist studio. Mezzanine floor offers additional spaces for hair/make-up or changing, and bathroom facilities complete the offering. The studio has bright and has a large rooftop offering different shooting options.