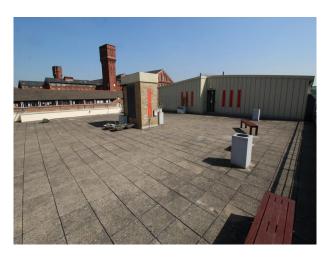

## LON2779 London: Artist Studio, Apartment & Rooftop For Filming

Spacious ground floor apartment with split use as an artist studio. Mezzanine floor offers additional spaces for hair/make-up or changing, and bathroom facilities complete the offering. The studio has bright and has a large rooftop offering different shooting options.

## London: Artist Studio, Apartment & Rooftop For Filming

Spacious ground floor apartment with split use as an artist studio. Mezzanine floor offers additional spaces for hair/make-up or changing, and bathroom facilities complete the offering. The studio has bright and has a large rooftop offering different shooting options.

## **Features:**

| <b>Bathroom Types</b> | Exterior Features | Facilities                      | Interior Features                    |
|-----------------------|-------------------|---------------------------------|--------------------------------------|
| • Modern Bathroom     | • Roof Terrace    | • Domestic Power                | • Furnished                          |
|                       |                   | • Internet Access               | <ul> <li>Modern Staircase</li> </ul> |
|                       |                   | <ul> <li>Mains Water</li> </ul> |                                      |
|                       |                   | <ul><li>Toilets</li></ul>       |                                      |
| Kitchen tynes         | Parking           | Views                           |                                      |

- 31
- Cream & White Units Parking Nearby
  - Secure Parking
- City Scape View