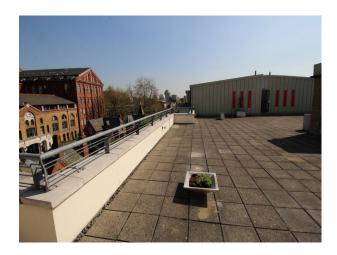

## LON2779 London: Artist Studio, Apartment & Rooftop For Filming

Spacious ground floor apartment with split use as an artist studio. Mezzanine floor offers additional spaces for hair/make-up or changing, and bathroom facilities complete the offering. The studio has bright and has a large rooftop offering different shooting options.

## London: Artist Studio, Apartment & Rooftop For Filming

Spacious ground floor apartment with split use as an artist studio. Mezzanine floor offers additional spaces for hair/make-up or changing, and bathroom facilities complete the offering. The studio has bright and has a large rooftop offering different shooting options.

## **Features:**

| <b>Bathroom Types</b> | Exterior Features | Facilities                      | Interior Features                    |
|-----------------------|-------------------|---------------------------------|--------------------------------------|
| • Modern Bathroom     | • Roof Terrace    | • Domestic Power                | • Furnished                          |
|                       |                   | • Internet Access               | <ul> <li>Modern Staircase</li> </ul> |
|                       |                   | <ul> <li>Mains Water</li> </ul> |                                      |
|                       |                   | <ul><li>Toilets</li></ul>       |                                      |
| Kitchen tynes         | Parking           | Views                           |                                      |

- 31
- Cream & White Units Parking Nearby
  - Secure Parking
- City Scape View