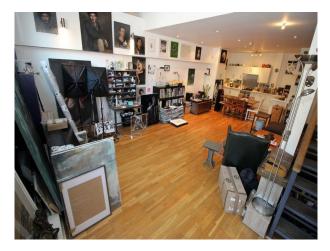

## LON2779 London: Artist Studio, Apartment & Rooftop For Filming

Spacious ground floor apartment with split use as an artist studio. Mezzanine floor offers additional spaces for hair/make-up or changing, and bathroom facilities complete the offering. The studio has bright and has a large rooftop offering different shooting options.

## London: Artist Studio, Apartment & Rooftop For Filming

Spacious ground floor apartment with split use as an artist studio. Mezzanine floor offers additional spaces for hair/make-up or changing, and bathroom facilities complete the offering. The studio has bright and has a large rooftop offering different shooting options.