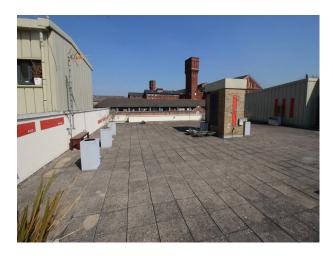

## LON2779 London: Artist Studio, Apartment & Rooftop For Filming

Spacious ground floor apartment with split use as an artist studio. Mezzanine floor offers additional spaces for hair/make-up or changing, and bathroom facilities complete the offering. The studio has bright and has a large rooftop offering different shooting options.

## London: Artist Studio, Apartment & Rooftop For Filming

Spacious ground floor apartment with split use as an artist studio. Mezzanine floor offers additional spaces for hair/make-up or changing, and bathroom facilities complete the offering. The studio has bright and has a large rooftop offering different shooting options.

## **Features:**

| <b>Bathroom Types</b> | Exterior Features | Facilities                      | Interior Features                    |
|-----------------------|-------------------|---------------------------------|--------------------------------------|
| • Modern Bathroom     | • Roof Terrace    | • Domestic Power                | • Furnished                          |
|                       |                   | • Internet Access               | <ul> <li>Modern Staircase</li> </ul> |
|                       |                   | <ul> <li>Mains Water</li> </ul> |                                      |
|                       |                   | <ul><li>Toilets</li></ul>       |                                      |
| Kitchen tynes         | Parking           | Views                           |                                      |

- 31
- Cream & White Units Parking Nearby
  - Secure Parking
- City Scape View