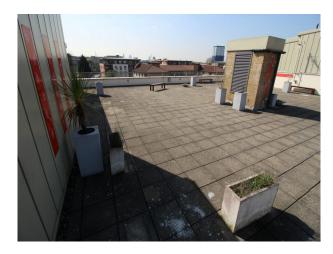

## **Features:**

| <b>Bathroom Types</b> | Exterior Features | Facilities                      | Interior Features                    |
|-----------------------|-------------------|---------------------------------|--------------------------------------|
| • Modern Bathroom     | • Roof Terrace    | • Domestic Power                | • Furnished                          |
|                       |                   | • Internet Access               | <ul> <li>Modern Staircase</li> </ul> |
|                       |                   | <ul> <li>Mains Water</li> </ul> |                                      |
|                       |                   | <ul><li>Toilets</li></ul>       |                                      |
| Kitchen tynes         | Parking           | Views                           |                                      |

- 31
- Cream & White Units Parking Nearby
  - Secure Parking
- City Scape View