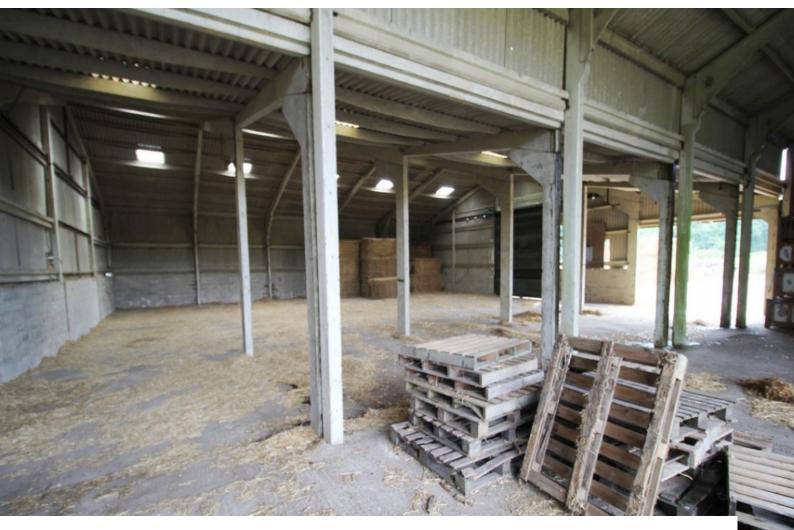

## SE2970 London: Atmospheric Straw Barn For Filming

Large barn with pillared roof supports and partially covered sides makes for interesting locations to film in. Relics of its industrial past are present outside, offering additional shooting options.

## London: Atmospheric Straw Barn For Filming

Large barn with pillared roof supports and partially covered sides makes for interesting locations to film in. Relics of its industrial past are present outside, offering additional shooting options.

## **Features:**

Floors Interior Features Views

Concrete Floor
Steel Pillars
Countryside View