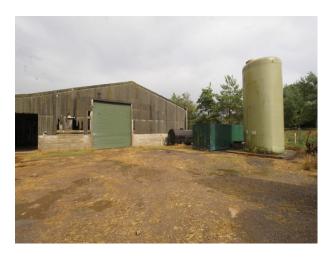

## SE2970 London: Atmospheric Straw Barn For Filming

Large barn with pillared roof supports and partially covered sides makes for interesting locations to film in. Relics of its industrial past are present outside, offering additional shooting options.

## London: Atmospheric Straw Barn For Filming

Large barn with pillared roof supports and partially covered sides makes for interesting locations to film in. Relics of its industrial past are present outside, offering additional shooting options.