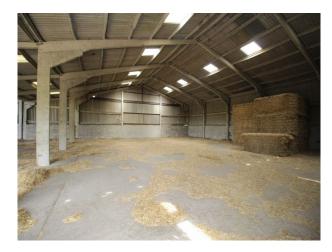

## SE2970 London: Atmospheric Straw Barn For Filming

Large barn with pillared roof supports and partially covered sides makes for interesting locations to film in. Relics of its industrial past are present outside, offering additional shooting options.

## London: Atmospheric Straw Barn For Filming

Large barn with pillared roof supports and partially covered sides makes for interesting locations to film in. Relics of its industrial past are present outside, offering additional shooting options.

## **Features:**

Floors Interior Features Views

Concrete Floor
Steel Pillars
Countryside View