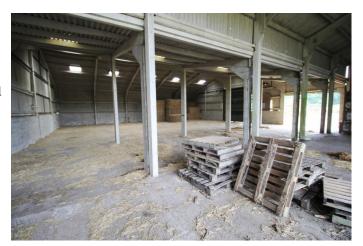

## SE2970 London: Atmospheric Straw Barn For Filming

Large barn with pillared roof supports and partially covered sides makes for interesting locations to film in. Relics of its industrial past are present outside, offering additional shooting options.

## London: Atmospheric Straw Barn For Filming

Large barn with pillared roof supports and partially covered sides makes for interesting locations to film in. Relics of its industrial past are present outside, offering additional shooting options.

## **Features:**

Floors Interior Features Views

Concrete Floor
Steel Pillars
Countryside View