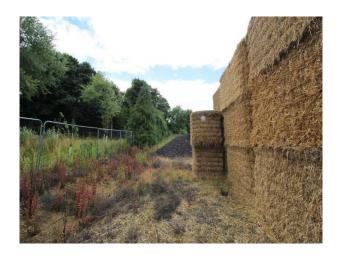

## SE2970 London: Atmospheric Straw Barn For Filming

Large barn with pillared roof supports and partially covered sides makes for interesting locations to film in. Relics of its industrial past are present outside, offering additional shooting options.

## London: Atmospheric Straw Barn For Filming

Large barn with pillared roof supports and partially covered sides makes for interesting locations to film in. Relics of its industrial past are present outside, offering additional shooting options.