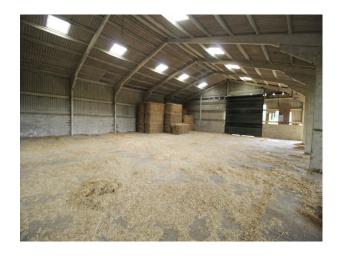

## SE2970 London: Atmospheric Straw Barn For Filming

Large barn with pillared roof supports and partially covered sides makes for interesting locations to film in. Relics of its industrial past are present outside, offering additional shooting options.

## London: Atmospheric Straw Barn For Filming

Large barn with pillared roof supports and partially covered sides makes for interesting locations to film in. Relics of its industrial past are present outside, offering additional shooting options.

## **Features:**

Floors Interior Features Views

Concrete Floor
Steel Pillars
Countryside View