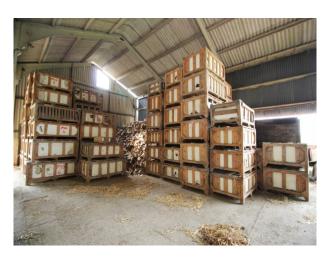

## SE2970 London: Atmospheric Straw Barn For Filming

Large barn with pillared roof supports and partially covered sides makes for interesting locations to film in. Relics of its industrial past are present outside, offering additional shooting options.

## London: Atmospheric Straw Barn For Filming

Large barn with pillared roof supports and partially covered sides makes for interesting locations to film in. Relics of its industrial past are present outside, offering additional shooting options.