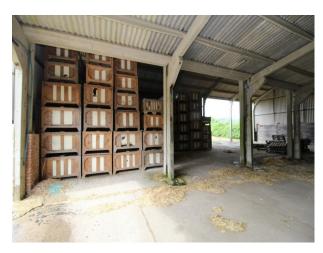

## SE2970 London: Atmospheric Straw Barn For Filming

Large barn with pillared roof supports and partially covered sides makes for interesting locations to film in. Relics of its industrial past are present outside, offering additional shooting options.

## London: Atmospheric Straw Barn For Filming

Large barn with pillared roof supports and partially covered sides makes for interesting locations to film in. Relics of its industrial past are present outside, offering additional shooting options.