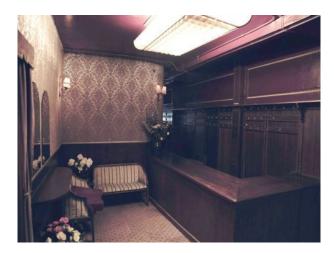

- Another large room with a fantastic ceiling full of artwork, wooden floors and seating

- Carriage style long rooms with comfortable seating, 1 red room with red booths and tables and 1 with patterned walls and ceilings, comfortable seating and a bar