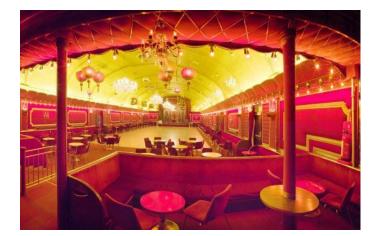

#### Interior

Property Features Include:

- Stunning main room with arched ceiling and red walls, selection of lighting including chandeliers, wooden floors and a selection of tables and chairs to match decor

- Another large room with a fantastic ceiling full of artwork, wooden floors and seating

- Carriage style long rooms with comfortable seating, 1 red room with red booths and tables and 1 with patterned walls and ceilings, comfortable seating and a bar