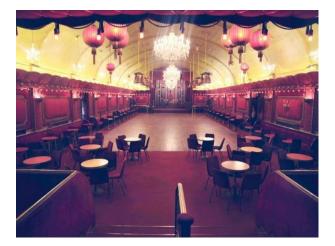

#### Interior

Property Features Include:

- Stunning main room with arched ceiling and red walls, selection of lighting including chandeliers, wooden floors and a selection of tables and chairs to match decor