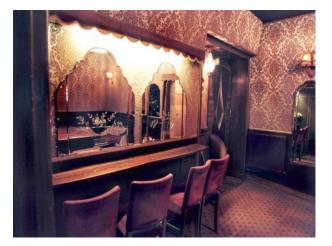

- A selection of dressing rooms with large mirrors and wooden panelled walls

- This property has a period feel throughout