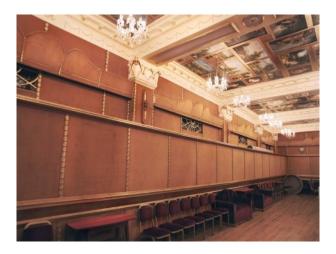

- Another large room with a fantastic ceiling full of artwork, wooden floors and seating

- Carriage style long rooms with comfortable seating, 1 red room with red booths and tables and 1 with patterned walls and ceilings, comfortable seating and a bar