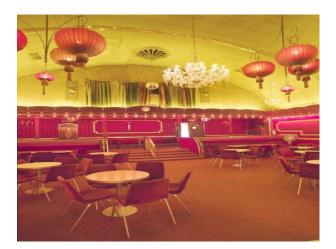

#### Interior

Property Features Include:

- Stunning main room with arched ceiling and red walls, selection of lighting including chandeliers, wooden floors and a selection of tables and chairs to match decor

- Another large room with a fantastic ceiling full of artwork, wooden floors and seating

- Carriage style long rooms with comfortable seating, 1 red room with red booths and tables and 1 with patterned walls and ceilings, comfortable seating and a bar