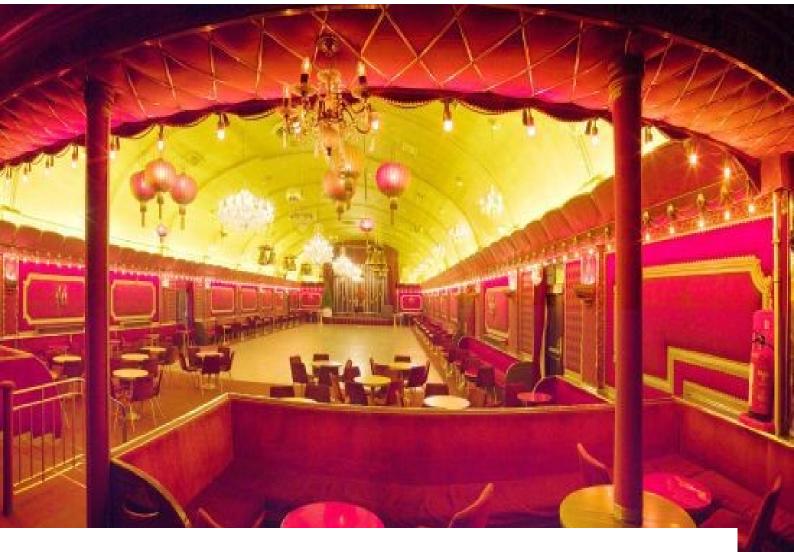

#### Interior

Property Features Include:

- Stunning main room with arched ceiling and red walls, selection of lighting including chandeliers, wooden floors and a selection of tables and chairs to match decor

- Another large room with a fantastic ceiling full of artwork, wooden floors and seating

- Carriage style long rooms with comfortable seating, 1 red room with red booths and tables and 1 with patterned walls and ceilings, comfortable seating and a bar