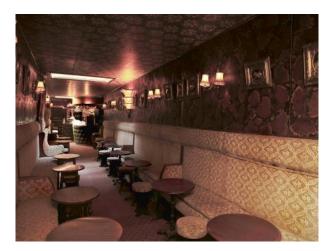

- Another large room with a fantastic ceiling full of artwork, wooden floors and seating

- Carriage style long rooms with comfortable seating, 1 red room with red booths and tables and 1 with patterned walls and ceilings, comfortable seating and a bar