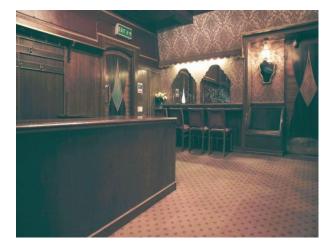

- Another large room with a fantastic ceiling full of artwork, wooden floors and seating

- Carriage style long rooms with comfortable seating, 1 red room with red booths and tables and 1 with patterned walls and ceilings, comfortable seating and a bar