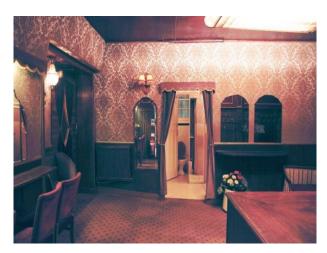

- Another large room with a fantastic ceiling full of artwork, wooden floors and seating

- Carriage style long rooms with comfortable seating, 1 red room with red booths and tables and 1 with patterned walls and ceilings, comfortable seating and a bar

- A selection of dressing rooms with large mirrors and wooden panelled walls

- This property has a period feel throughout