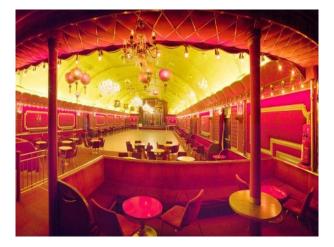

#### Interior

Property Features Include:

- Stunning main room with arched ceiling and red walls, selection of lighting including chandeliers, wooden floors and a selection of tables and chairs to match decor

- Another large room with a fantastic ceiling full of artwork, wooden floors and seating

- Carriage style long rooms with comfortable seating, 1 red room with red booths and tables and 1 with patterned walls and ceilings, comfortable seating and a bar