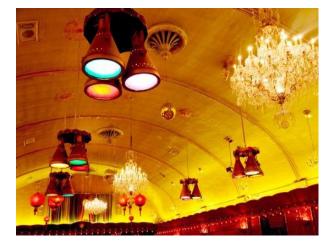

- Another large room with a fantastic ceiling full of artwork, wooden floors and seating

- Carriage style long rooms with comfortable seating, 1 red room with red booths and tables and 1 with patterned walls and ceilings, comfortable seating and a bar