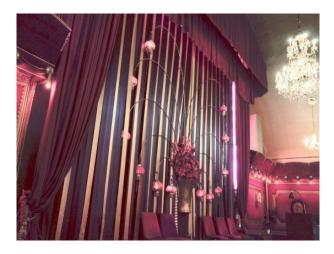

- Another large room with a fantastic ceiling full of artwork, wooden floors and seating

- Carriage style long rooms with comfortable seating, 1 red room with red booths and tables and 1 with patterned walls and ceilings, comfortable seating and a bar