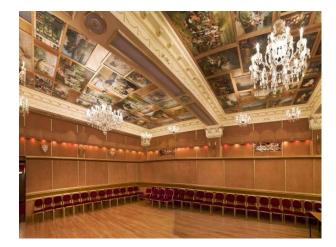

- Another large room with a fantastic ceiling full of artwork, wooden floors and seating

- Carriage style long rooms with comfortable seating, 1 red room with red booths and tables and 1 with patterned walls and ceilings, comfortable seating and a bar