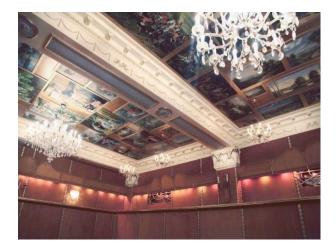

- Another large room with a fantastic ceiling full of artwork, wooden floors and seating

- Carriage style long rooms with comfortable seating, 1 red room with red booths and tables and 1 with patterned walls and ceilings, comfortable seating and a bar