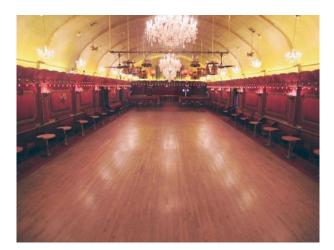

#### Interior

Property Features Include:

- Stunning main room with arched ceiling and red walls, selection of lighting including chandeliers, wooden floors and a selection of tables and chairs to match decor