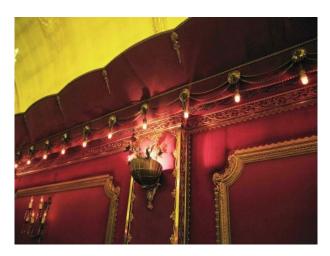

#### Interior

Property Features Include:

- Stunning main room with arched ceiling and red walls, selection of lighting including chandeliers, wooden floors and a selection of tables and chairs to match decor