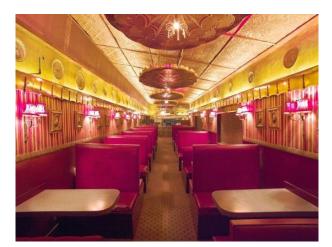

- Another large room with a fantastic ceiling full of artwork, wooden floors and seating

- Carriage style long rooms with comfortable seating, 1 red room with red booths and tables and 1 with patterned walls and ceilings, comfortable seating and a bar