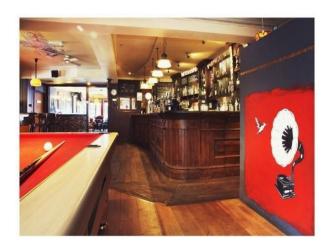

#### Interior

- Large pub / venue with 350 total capacity
- Two floors
- Licenced bar
- Pool table
- Comfortable seating areas
- Wooden floors
- Large wooden bar
- Downstairs has a very relaxed vibe with mish mash furniture
- Lots of artwork on the tables and walls
- Cult posters, Pop art paintings, that kind of thing
- A Large space with a large section that partitions off for events and such like
- Upstairs has capacity for 100 people with a corner stage
- Black painted walls with 4 spot lights as well as house lighting
- There is also a sizeable beer garden
- There's plenty of plugs around and there are many extensions on site
- Excellent transport links
- Wheelchair ramp out front but no disabled toilet or access to upstairs  $\mbox{\&nbsp};$