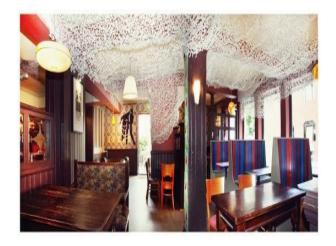

#### Interior

- Large pub / venue with 350 total capacity
- Two floors
- Licenced bar
- Pool table
- Comfortable seating areas
- Wooden floors
- Large wooden bar
- Downstairs has a very relaxed vibe with mish mash furniture
- Lots of artwork on the tables and walls
- Cult posters, Pop art paintings, that kind of thing
- A Large space with a large section that partitions off for events and such like
- Upstairs has capacity for 100 people with a corner stage
- Black painted walls with 4 spot lights as well as house lighting
- There is also a sizeable beer garden
- There's plenty of plugs around and there are many extensions on site
- Excellent transport links
- Wheelchair ramp out front but no disabled toilet or access to upstairs  $\mbox{\&nbsp};$