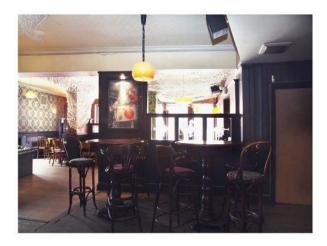

#### Interior

- Large pub / venue with 350 total capacity
- Two floors
- Licenced bar
- Pool table
- Comfortable seating areas
- Wooden floors
- Large wooden bar
- Downstairs has a very relaxed vibe with mish mash furniture
- Lots of artwork on the tables and walls
- Cult posters, Pop art paintings, that kind of thing
- A Large space with a large section that partitions off for events and such like
- Upstairs has capacity for 100 people with a corner stage
- Black painted walls with 4 spot lights as well as house lighting
- There is also a sizeable beer garden
- There's plenty of plugs around and there are many extensions on site
- Excellent transport links
- Wheelchair ramp out front but no disabled toilet or access to upstairs  $\mbox{\&nbsp};$