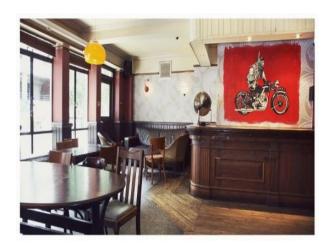

#### Interior

- Large pub / venue with 350 total capacity
- Two floors
- Licenced bar
- Pool table
- Comfortable seating areas
- Wooden floors
- Large wooden bar
- Downstairs has a very relaxed vibe with mish mash furniture
- Lots of artwork on the tables and walls
- Cult posters, Pop art paintings, that kind of thing
- A Large space with a large section that partitions off for events and such like
- Upstairs has capacity for 100 people with a corner stage
- Black painted walls with 4 spot lights as well as house lighting
- There is also a sizeable beer garden
- There's plenty of plugs around and there are many extensions on site
- Excellent transport links
- Wheelchair ramp out front but no disabled toilet or access to upstairs  $\mbox{\&nbsp};$