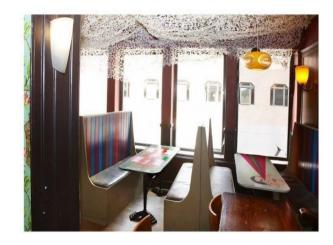

#### Interior

- Large pub / venue with 350 total capacity
- Two floors
- Licenced bar
- Pool table
- Comfortable seating areas
- Wooden floors
- Large wooden bar
- Downstairs has a very relaxed vibe with mish mash furniture
- Lots of artwork on the tables and walls
- Cult posters, Pop art paintings, that kind of thing
- A Large space with a large section that partitions off for events and such like
- Upstairs has capacity for 100 people with a corner stage
- Black painted walls with 4 spot lights as well as house lighting
- There is also a sizeable beer garden
- There's plenty of plugs around and there are many extensions on site
- Excellent transport links
- Wheelchair ramp out front but no disabled toilet or access to upstairs  $\mbox{\&nbsp};$