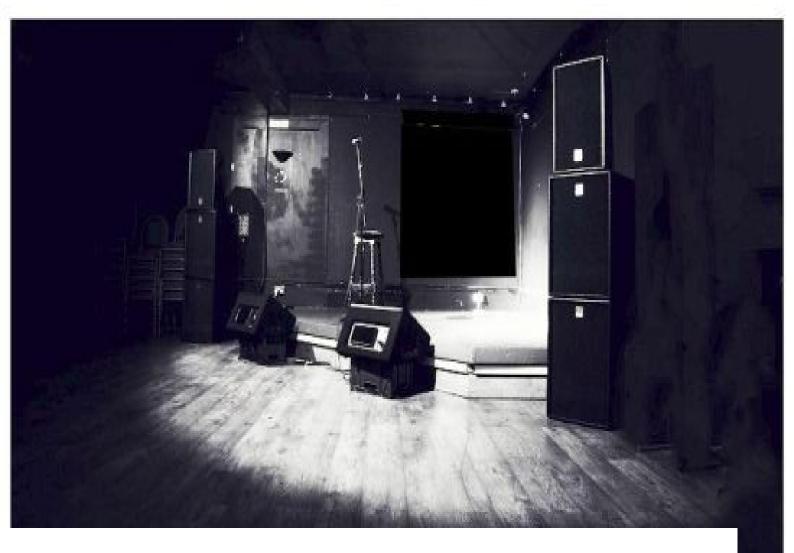

#### Interior

- Large pub / venue with 350 total capacity
- Two floors
- Licenced bar
- Pool table
- Comfortable seating areas
- Wooden floors
- Large wooden bar
- Downstairs has a very relaxed vibe with mish mash furniture
- Lots of artwork on the tables and walls
- Cult posters, Pop art paintings, that kind of thing
- A Large space with a large section that partitions off for events and such like
- Upstairs has capacity for 100 people with a corner stage
- Black painted walls with 4 spot lights as well as house lighting
- There is also a sizeable beer garden
- There's plenty of plugs around and there are many extensions on site
- Excellent transport links
- Wheelchair ramp out front but no disabled toilet or access to upstairs  $\mbox{\&nbsp};$