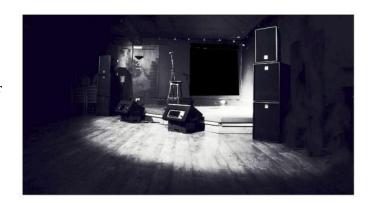

#### Interior

- Large pub / venue with 350 total capacity
- Two floors
- Licenced bar
- Pool table
- Comfortable seating areas
- Wooden floors
- Large wooden bar
- Downstairs has a very relaxed vibe with mish mash furniture
- Lots of artwork on the tables and walls
- Cult posters, Pop art paintings, that kind of thing
- A Large space with a large section that partitions off for events and such like
- Upstairs has capacity for 100 people with a corner stage
- Black painted walls with 4 spot lights as well as house lighting
- There is also a sizeable beer garden
- There's plenty of plugs around and there are many extensions on site
- Excellent transport links
- Wheelchair ramp out front but no disabled toilet or access to upstairs  $\mbox{\&nbsp};$