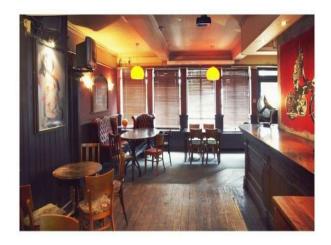

#### Interior

- Large pub / venue with 350 total capacity
- Two floors
- Licenced bar
- Pool table
- Comfortable seating areas
- Wooden floors
- Large wooden bar
- Downstairs has a very relaxed vibe with mish mash furniture
- Lots of artwork on the tables and walls
- Cult posters, Pop art paintings, that kind of thing
- A Large space with a large section that partitions off for events and such like
- Upstairs has capacity for 100 people with a corner stage
- Black painted walls with 4 spot lights as well as house lighting
- There is also a sizeable beer garden
- There's plenty of plugs around and there are many extensions on site
- Excellent transport links
- Wheelchair ramp out front but no disabled toilet or access to upstairs  $\mbox{\&nbsp};$