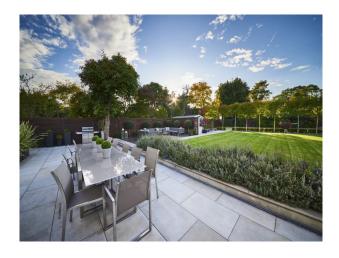

## LON3437 Bespoke Designer Home with Home Cinema Available For Filming

Large open plan detached house with tennis court, games room and home cinema perfect for filming TV shows/Dramas and music videos.

## Bespoke Designer Home with Home Cinema Available For Filming

Large open plan detached house with tennis court, games room and home cinema perfect for filming TV shows/Dramas and music videos.

Location: West London, London, United Kingdom

## **Features:**

• Garage

| <b>Bathroom Types</b>                                                                                                       | Bedroom Types     | Exterior Features                                                                                                                       | Facilities                                                                                                          |
|-----------------------------------------------------------------------------------------------------------------------------|-------------------|-----------------------------------------------------------------------------------------------------------------------------------------|---------------------------------------------------------------------------------------------------------------------|
| <ul><li>Cloakroom/WC</li><li>En-suite Bathroom</li><li>Family Bathroom</li><li>Shower Room</li><li>Walk in Shower</li></ul> | Double Bedroom    | • Tennis Court                                                                                                                          | <ul><li> 3 Phase Power</li><li> Green Room</li><li> Internet Access</li><li> Mains Water</li><li> Toilets</li></ul> |
| Floors                                                                                                                      | Interior Features | Kitchen Facilities                                                                                                                      | Kitchen types                                                                                                       |
| <ul><li>Carpet</li><li>Tiled Floor</li></ul>                                                                                | Modern Staircase  | <ul> <li>Breakfast Bar</li> <li>Eat In</li> <li>Island</li> <li>Kitchen Diner</li> <li>Large Dining Table</li> <li>Open Plan</li> </ul> | • Kitchen With Island                                                                                               |
| Parking                                                                                                                     | Rooms             |                                                                                                                                         |                                                                                                                     |
| • Driveway                                                                                                                  | • Bar             |                                                                                                                                         |                                                                                                                     |