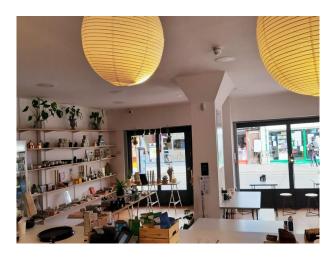

## Interior

Multitasking location, made by pastel colours, bright windows and huge playable space all around the bar desk. Its being minimalist and accurate designed offers multiple channels of use as: - Coffee Shop - Restaurant - Literary Store - Office - Studio - Shop