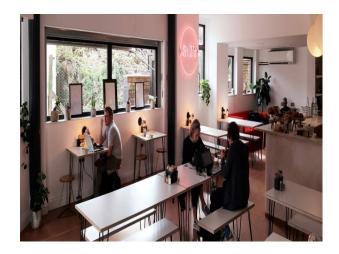

## Interior

Multitasking location, made by pastel colours, bright windows and huge playable space all around the bar desk. Its being minimalist and accurate designed offers multiple channels of use as: - Coffee Shop - Restaurant - Literary Store - Office - Studio - Shop