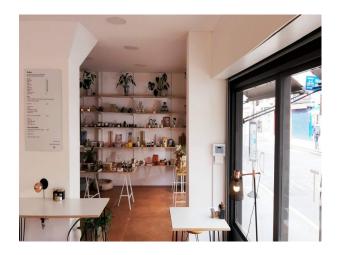

## Interior

Multitasking location, made by pastel colours, bright windows and huge playable space all around the bar desk. Its being minimalist and accurate designed offers multiple channels of use as: - Coffee Shop - Restaurant - Literary Store - Office - Studio - Shop