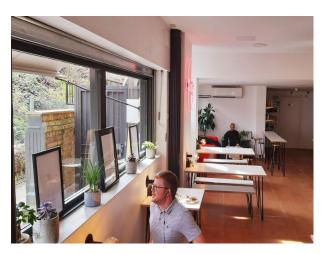

## Interior

Multitasking location, made by pastel colours, bright windows and huge playable space all around the bar desk. Its being minimalist and accurate designed offers multiple channels of use as: - Coffee Shop - Restaurant - Literary Store - Office - Studio - Shop