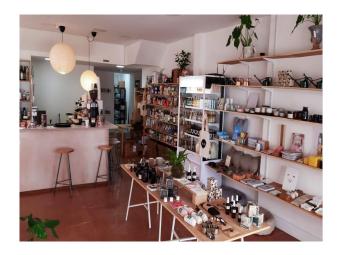

## Interior

Multitasking location, made by pastel colours, bright windows and huge playable space all around the bar desk. Its being minimalist and accurate designed offers multiple channels of use as: - Coffee Shop - Restaurant - Literary Store - Office - Studio - Shop