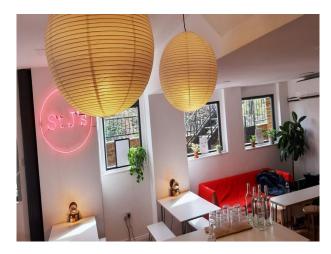

## Interior

Multitasking location, made by pastel colours, bright windows and huge playable space all around the bar desk. Its being minimalist and accurate designed offers multiple channels of use as: - Coffee Shop - Restaurant - Literary Store - Office - Studio - Shop