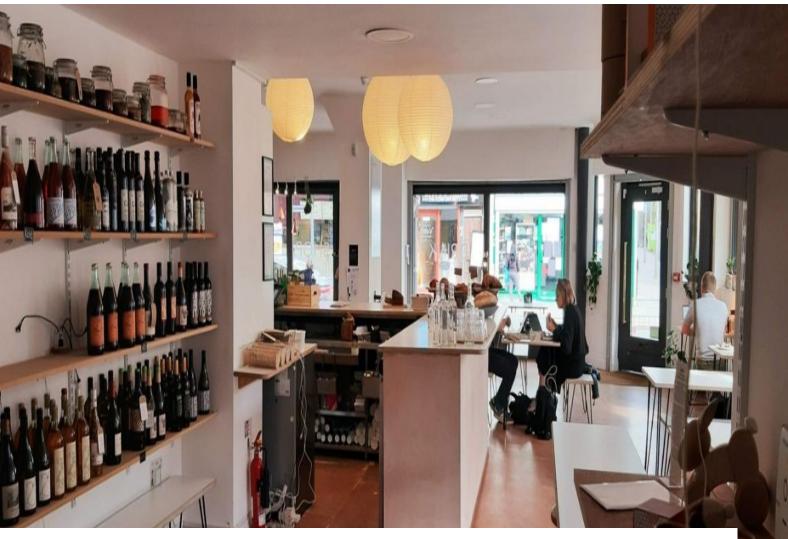

## London Cafe, Bar, Office, For Filming

 $\label{eq:multi-functional} \mbox{ Multi-functional bright work and recreational space for filming}$ 

Location: East London, London, United Kingdom

Within the M25: Yes

## Interior

Multitasking location, made by pastel colours, bright windows and huge playable space all around the bar desk. Its being minimalist and accurate designed offers multiple channels of use as: - Coffee Shop - Restaurant - Literary Store - Office - Studio - Shop