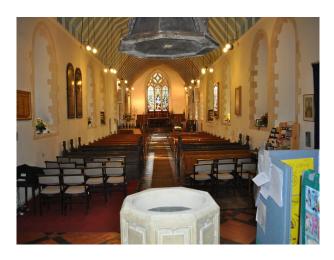

## Interior

This film friendly Church is located in a village to the north west of Epping and only just outside of the M25. It is situated in a particularly pretty semi-rural location which is elevated has a backdrop of unbroken panoramic views of fields and open countryside. The church stands in a traditional churchyard the grounds are approx. 4 acres. The grounds are maintained but are not manicured.

\* The (42m x 10m) interior is charming â $\mathfrak{E}$ " again