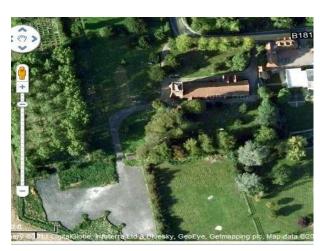

## Interior

This film friendly Church is located in a village to the north west of Epping and only just outside of the M25. It is situated in a particularly pretty semi-rural location which is elevated has a backdrop of unbroken panoramic views of fields and open countryside. The church stands in a traditional churchyard the grounds are approx. 4 acres. The grounds are maintained but are not manicured.