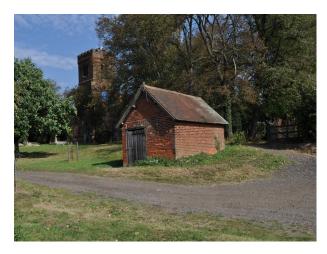

## Interior

This film friendly Church is located in a village to the north west of Epping and only just outside of the M25. It is situated in a particularly pretty semi-rural location which is elevated has a backdrop of unbroken panoramic views of fields and open countryside. The church stands in a traditional churchyard the grounds are approx. 4 acres. The grounds are maintained but are not manicured.