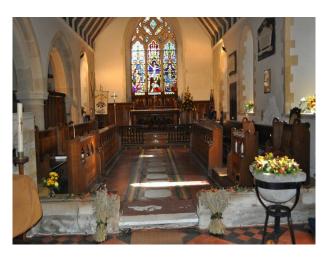

## Interior

This film friendly Church is located in a village to the north west of Epping and only just outside of the M25. It is situated in a particularly pretty semi-rural location which is elevated has a backdrop of unbroken panoramic views of fields and open countryside. The church stands in a traditional churchyard the grounds are approx. 4 acres. The grounds are maintained but are not manicured.

\* The (42m x 10m) interior is charming â $\mathfrak{E}$ " again