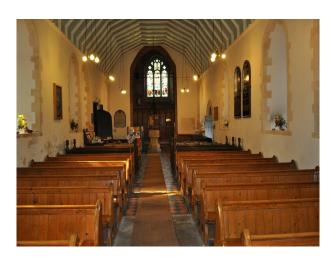

## Interior

This film friendly Church is located in a village to the north west of Epping and only just outside of the M25. It is situated in a particularly pretty semi-rural location which is elevated has a backdrop of unbroken panoramic views of fields and open countryside. The church stands in a traditional churchyard the grounds are approx. 4 acres. The grounds are maintained but are not manicured.

\* The (42m x 10m) interior is charming â $\mathfrak{E}$ " again