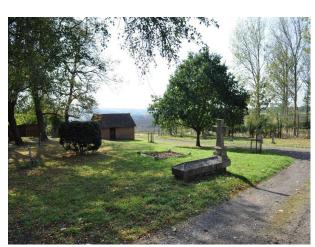

## Interior

This film friendly Church is located in a village to the north west of Epping and only just outside of the M25. It is situated in a particularly pretty semi-rural location which is elevated has a backdrop of unbroken panoramic views of fields and open countryside. The church stands in a traditional churchyard the grounds are approx. 4 acres. The grounds are maintained but are not manicured.