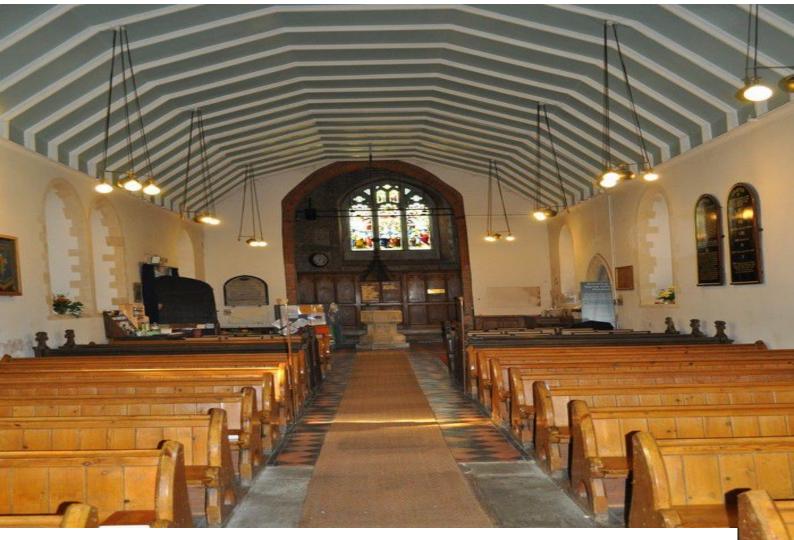

## Interior

This film friendly Church is located in a village to the north west of Epping and only just outside of the M25. It is situated in a particularly pretty semi-rural location which is elevated has a backdrop of unbroken panoramic views of fields and open countryside. The church stands in a traditional churchyard the grounds are approx. 4 acres. The grounds are maintained but are not manicured.

\* The (42m x 10m) interior is charming â $\mathfrak{E}$ " again