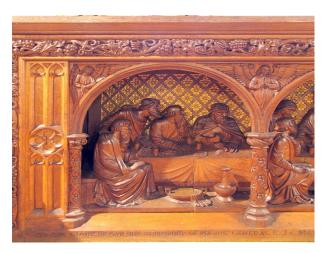

## Interior

This film friendly Church is located in a village to the north west of Epping and only just outside of the M25. It is situated in a particularly pretty semi-rural location which is elevated has a backdrop of unbroken panoramic views of fields and open countryside. The church stands in a traditional churchyard the grounds are approx. 4 acres. The grounds are maintained but are not manicured.

\* The (42m x 10m) interior is charming â $\mathfrak{E}$ " again