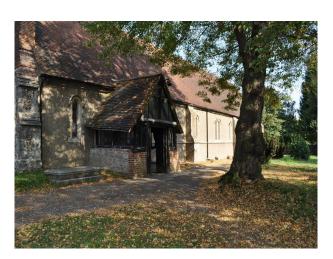

## Interior

This film friendly Church is located in a village to the north west of Epping and only just outside of the M25. It is situated in a particularly pretty semi-rural location which is elevated has a backdrop of unbroken panoramic views of fields and open countryside. The church stands in a traditional churchyard the grounds are approx. 4 acres. The grounds are maintained but are not manicured.