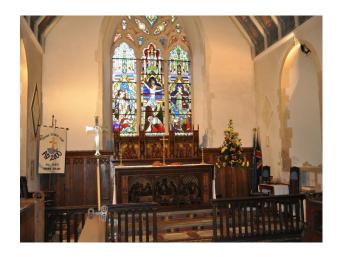

## Interior

This film friendly Church is located in a village to the north west of Epping and only just outside of the M25. It is situated in a particularly pretty semi-rural location which is elevated has a backdrop of unbroken panoramic views of fields and open countryside. The church stands in a traditional churchyard the grounds are approx. 4 acres. The grounds are maintained but are not manicured.

\* The (42m x 10m) interior is charming â $\mathfrak{E}$ " again