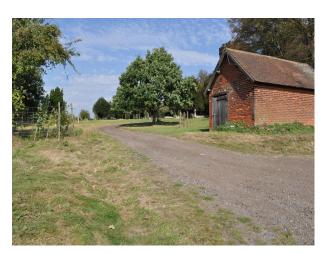

## Interior

This film friendly Church is located in a village to the north west of Epping and only just outside of the M25. It is situated in a particularly pretty semi-rural location which is elevated has a backdrop of unbroken panoramic views of fields and open countryside. The church stands in a traditional churchyard the grounds are approx. 4 acres. The grounds are maintained but are not manicured.