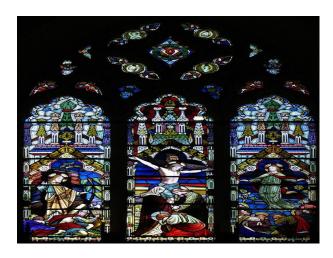

## Interior

This film friendly Church is located in a village to the north west of Epping and only just outside of the M25. It is situated in a particularly pretty semi-rural location which is elevated has a backdrop of unbroken panoramic views of fields and open countryside. The church stands in a traditional churchyard the grounds are approx. 4 acres. The grounds are maintained but are not manicured.

\* The (42m x 10m) interior is charming â $\mathfrak{E}$ " again