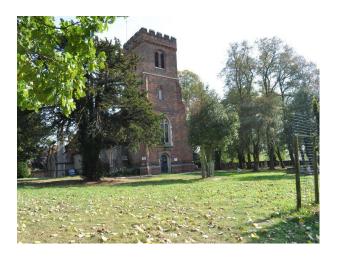

LON1132 London: Church Available for Filming and Photo-Shoots

Film friendly 12th Century Church with original interior and exteriors available for filming and photography.

## London: Church Available for Filming and Photo-Shoots

Film friendly 12th Century Church with original interior and exteriors available for filming and photography.

Location: Essex, United Kingdom

Within the M25: Yes

## Interior

This film friendly Church is located in a village to the north west of Epping and only just outside of the M25. It is situated in a particularly pretty semi-rural location which is elevated has a backdrop of unbroken panoramic views of fields and open countryside. The church stands in a traditional churchyard the grounds are approx. 4 acres. The grounds are maintained but are not manicured.