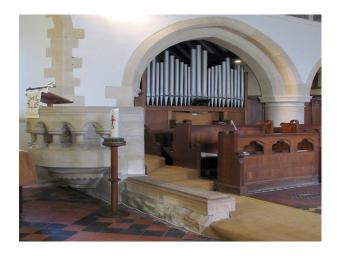

## Interior

This film friendly Church is located in a village to the north west of Epping and only just outside of the M25. It is situated in a particularly pretty semi-rural location which is elevated has a backdrop of unbroken panoramic views of fields and open countryside. The church stands in a traditional churchyard the grounds are approx. 4 acres. The grounds are maintained but are not manicured.

\* The (42m x 10m) interior is charming â $\mathfrak{E}$ " again