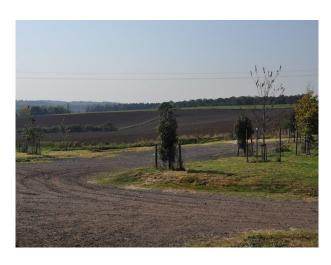

## Interior

This film friendly Church is located in a village to the north west of Epping and only just outside of the M25. It is situated in a particularly pretty semi-rural location which is elevated has a backdrop of unbroken panoramic views of fields and open countryside. The church stands in a traditional churchyard the grounds are approx. 4 acres. The grounds are maintained but are not manicured.