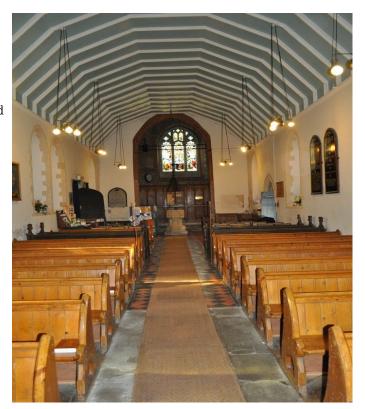

## Interior

This film friendly Church is located in a village to the north west of Epping and only just outside of the M25. It is situated in a particularly pretty semi-rural location which is elevated has a backdrop of unbroken panoramic views of fields and open countryside. The church stands in a traditional churchyard the grounds are approx. 4 acres. The grounds are maintained but are not manicured.

\* The (42m x 10m) interior is charming â $\mathfrak{E}$ " again