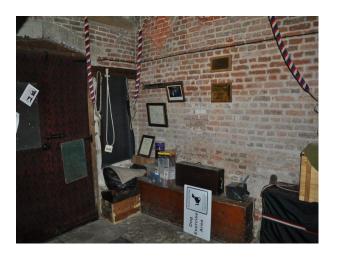

## Interior

This film friendly Church is located in a village to the north west of Epping and only just outside of the M25. It is situated in a particularly pretty semi-rural location which is elevated has a backdrop of unbroken panoramic views of fields and open countryside. The church stands in a traditional churchyard the grounds are approx. 4 acres. The grounds are maintained but are not manicured.

\* The (42m x 10m) interior is charming â $\mathfrak{E}$ " again