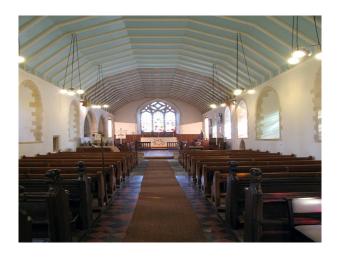

## Interior

This film friendly Church is located in a village to the north west of Epping and only just outside of the M25. It is situated in a particularly pretty semi-rural location which is elevated has a backdrop of unbroken panoramic views of fields and open countryside. The church stands in a traditional churchyard the grounds are approx. 4 acres. The grounds are maintained but are not manicured.

\* The (42m x 10m) interior is charming â $\mathfrak{E}$ " again