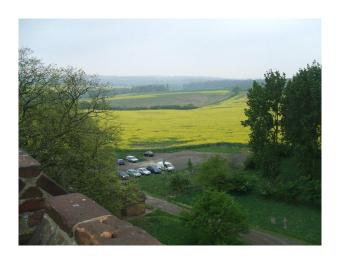

## Interior

This film friendly Church is located in a village to the north west of Epping and only just outside of the M25. It is situated in a particularly pretty semi-rural location which is elevated has a backdrop of unbroken panoramic views of fields and open countryside. The church stands in a traditional churchyard the grounds are approx. 4 acres. The grounds are maintained but are not manicured.