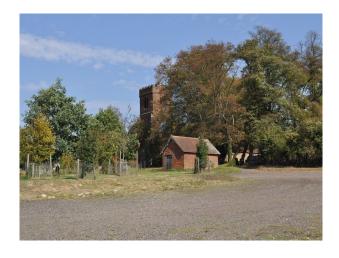

## Interior

This film friendly Church is located in a village to the north west of Epping and only just outside of the M25. It is situated in a particularly pretty semi-rural location which is elevated has a backdrop of unbroken panoramic views of fields and open countryside. The church stands in a traditional churchyard the grounds are approx. 4 acres. The grounds are maintained but are not manicured.