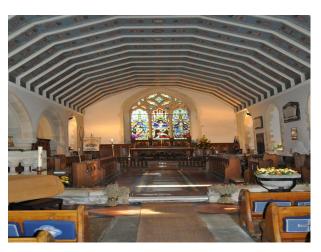

## Interior

This film friendly Church is located in a village to the north west of Epping and only just outside of the M25. It is situated in a particularly pretty semi-rural location which is elevated has a backdrop of unbroken panoramic views of fields and open countryside. The church stands in a traditional churchyard the grounds are approx. 4 acres. The grounds are maintained but are not manicured.

\* The (42m x 10m) interior is charming â $\mathfrak{E}$ " again