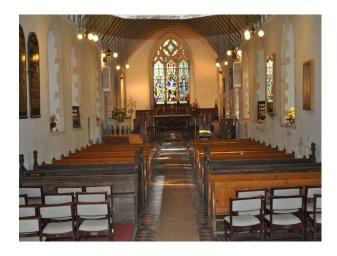

## Interior

This film friendly Church is located in a village to the north west of Epping and only just outside of the M25. It is situated in a particularly pretty semi-rural location which is elevated has a backdrop of unbroken panoramic views of fields and open countryside. The church stands in a traditional churchyard the grounds are approx. 4 acres. The grounds are maintained but are not manicured.

\* The (42m x 10m) interior is charming â $\mathfrak{E}$ " again