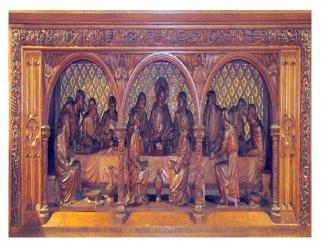

## Interior

This film friendly Church is located in a village to the north west of Epping and only just outside of the M25. It is situated in a particularly pretty semi-rural location which is elevated has a backdrop of unbroken panoramic views of fields and open countryside. The church stands in a traditional churchyard the grounds are approx. 4 acres. The grounds are maintained but are not manicured.

\* The (42m x 10m) interior is charming â $\mathfrak{E}$ " again