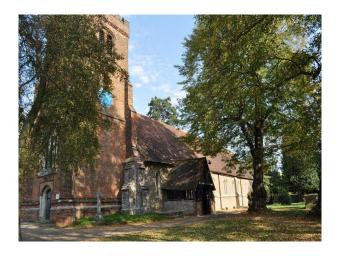

## Interior

This film friendly Church is located in a village to the north west of Epping and only just outside of the M25. It is situated in a particularly pretty semi-rural location which is elevated has a backdrop of unbroken panoramic views of fields and open countryside. The church stands in a traditional churchyard the grounds are approx. 4 acres. The grounds are maintained but are not manicured.