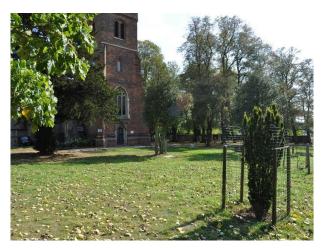

## Interior

This film friendly Church is located in a village to the north west of Epping and only just outside of the M25. It is situated in a particularly pretty semi-rural location which is elevated has a backdrop of unbroken panoramic views of fields and open countryside. The church stands in a traditional churchyard the grounds are approx. 4 acres. The grounds are maintained but are not manicured.