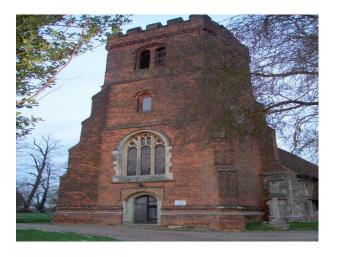

## Interior

This film friendly Church is located in a village to the north west of Epping and only just outside of the M25. It is situated in a particularly pretty semi-rural location which is elevated has a backdrop of unbroken panoramic views of fields and open countryside. The church stands in a traditional churchyard the grounds are approx. 4 acres. The grounds are maintained but are not manicured.