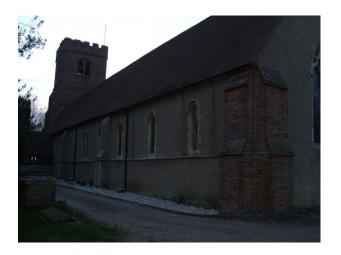

LON1132 London: Church Available for Filming and Photo-Shoots

Film friendly 12th Century Church with original interior and exteriors available for filming and photography.

## London: Church Available for Filming and Photo-Shoots

Film friendly 12th Century Church with original interior and exteriors available for filming and photography.

Location: Essex, United Kingdom

Within the M25: Yes

## Interior

This film friendly Church is located in a village to the north west of Epping and only just outside of the M25. It is situated in a particularly pretty semi-rural location which is elevated has a backdrop of unbroken panoramic views of fields and open countryside. The church stands in a traditional churchyard the grounds are approx. 4 acres. The grounds are maintained but are not manicured.