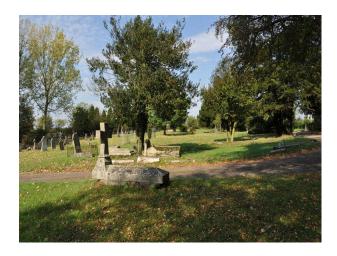

## Interior

This film friendly Church is located in a village to the north west of Epping and only just outside of the M25. It is situated in a particularly pretty semi-rural location which is elevated has a backdrop of unbroken panoramic views of fields and open countryside. The church stands in a traditional churchyard the grounds are approx. 4 acres. The grounds are maintained but are not manicured.