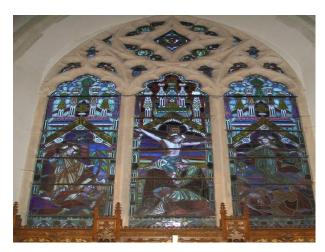

## Interior

This film friendly Church is located in a village to the north west of Epping and only just outside of the M25. It is situated in a particularly pretty semi-rural location which is elevated has a backdrop of unbroken panoramic views of fields and open countryside. The church stands in a traditional churchyard the grounds are approx. 4 acres. The grounds are maintained but are not manicured.

\* The (42m x 10m) interior is charming â $\mathfrak{E}$ " again