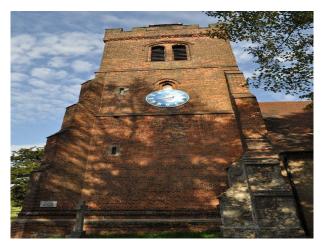

## Interior

This film friendly Church is located in a village to the north west of Epping and only just outside of the M25. It is situated in a particularly pretty semi-rural location which is elevated has a backdrop of unbroken panoramic views of fields and open countryside. The church stands in a traditional churchyard the grounds are approx. 4 acres. The grounds are maintained but are not manicured.