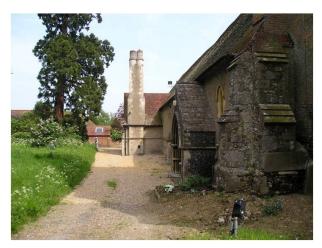

## Interior

This film friendly Church is located in a village to the north west of Epping and only just outside of the M25. It is situated in a particularly pretty semi-rural location which is elevated has a backdrop of unbroken panoramic views of fields and open countryside. The church stands in a traditional churchyard the grounds are approx. 4 acres. The grounds are maintained but are not manicured.