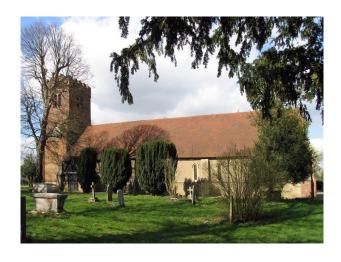

## Interior

This film friendly Church is located in a village to the north west of Epping and only just outside of the M25. It is situated in a particularly pretty semi-rural location which is elevated has a backdrop of unbroken panoramic views of fields and open countryside. The church stands in a traditional churchyard the grounds are approx. 4 acres. The grounds are maintained but are not manicured.