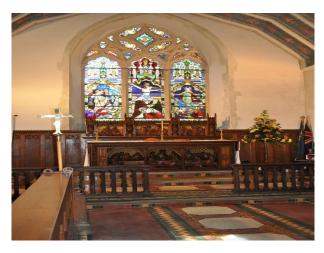

## Interior

This film friendly Church is located in a village to the north west of Epping and only just outside of the M25. It is situated in a particularly pretty semi-rural location which is elevated has a backdrop of unbroken panoramic views of fields and open countryside. The church stands in a traditional churchyard the grounds are approx. 4 acres. The grounds are maintained but are not manicured.

\* The (42m x 10m) interior is charming â $\mathfrak{E}$ " again