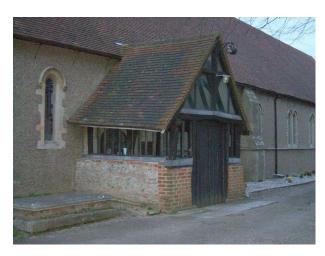

## Interior

This film friendly Church is located in a village to the north west of Epping and only just outside of the M25. It is situated in a particularly pretty semi-rural location which is elevated has a backdrop of unbroken panoramic views of fields and open countryside. The church stands in a traditional churchyard the grounds are approx. 4 acres. The grounds are maintained but are not manicured.