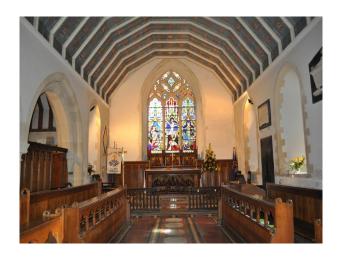

## Interior

This film friendly Church is located in a village to the north west of Epping and only just outside of the M25. It is situated in a particularly pretty semi-rural location which is elevated has a backdrop of unbroken panoramic views of fields and open countryside. The church stands in a traditional churchyard the grounds are approx. 4 acres. The grounds are maintained but are not manicured.

\* The (42m x 10m) interior is charming â $\mathfrak{E}$ " again