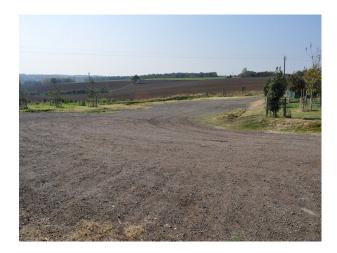

## Interior

This film friendly Church is located in a village to the north west of Epping and only just outside of the M25. It is situated in a particularly pretty semi-rural location which is elevated has a backdrop of unbroken panoramic views of fields and open countryside. The church stands in a traditional churchyard the grounds are approx. 4 acres. The grounds are maintained but are not manicured.