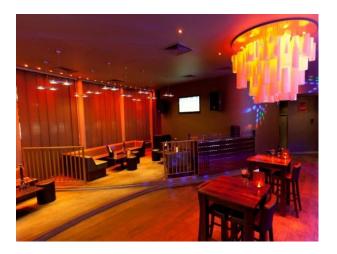

#### Interior

London city bar, a professional, comfortable, embracing and friendly atmosphere is spread over two stunningly designed floors and encased in ultra-modern architecture available for filming and photo shoots.

- Great food and drink
- Diversely unique filming environment
- Central London location
- Large outdoor space
- Designated dining area
- DJ booths