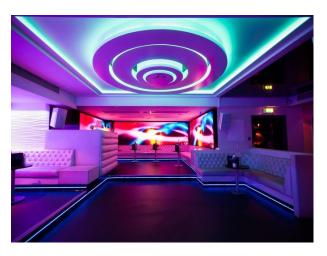

## **London City Club Film Location**

Contemporary members club with mood lighting available for filming and photo shoots.

Location: West London, London, United Kingdom

Within the M25: Yes

• Dance floor

Categories: Bars | Pubs | Clubs | Night Clubs | Event Venues (including Race Courses)

#### Interior

Contemporary members club with mood lighting and top of the range sound system, VIP areas and bar, capacity of 200 people, available for filming and photo shoots,

- Stunning boutique members club
- Offers sophistication, luxury and surprise.
- Spacious venue is subtly divided into several alcoves.
- State of the art sound system.
- Draped wall.
- Low-slung Chesterfield seating.
- Blank canvas for any kind of event.
- VIP section.