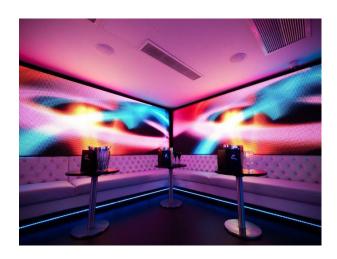

#### Interior

Contemporary members club with mood lighting and top of the range sound system, VIP areas and bar, capacity of 200 people, available for filming and photo shoots,

- Stunning boutique members club
- Offers sophistication, luxury and surprise.
- Spacious venue is subtly divided into several alcoves.
- State of the art sound system.
- Draped wall.
- Low-slung Chesterfield seating.
- Blank canvas for any kind of event.
- VIP section.