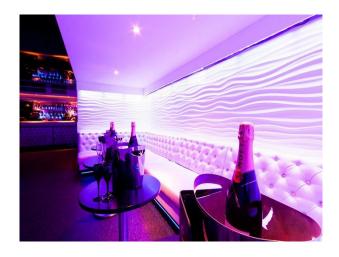

#### Interior

Contemporary members club with mood lighting and top of the range sound system, VIP areas and bar, capacity of 200 people, available for filming and photo shoots,

- Stunning boutique members club
- Offers sophistication, luxury and surprise.
- Spacious venue is subtly divided into several alcoves.
- State of the art sound system.
- Draped wall.
- Low-slung Chesterfield seating.
- Blank canvas for any kind of event.
- VIP section.