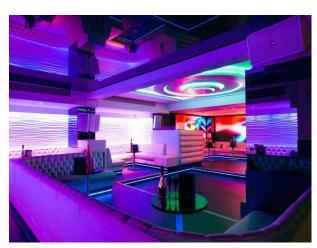

## **London City Club Film Location**

Contemporary members club with mood lighting available for filming and photo shoots.

Location: West London, London, United Kingdom

Within the M25: Yes

• Dance floor

Categories: Bars | Pubs | Clubs | Night Clubs | Event Venues (including Race Courses)

#### Interior

Contemporary members club with mood lighting and top of the range sound system, VIP areas and bar, capacity of 200 people, available for filming and photo shoots,

- Stunning boutique members club
- Offers sophistication, luxury and surprise.
- Spacious venue is subtly divided into several alcoves.
- State of the art sound system.
- Draped wall.
- Low-slung Chesterfield seating.
- Blank canvas for any kind of event.
- VIP section.