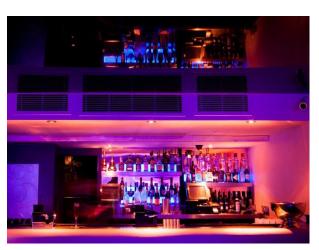

#### Interior

Contemporary members club with mood lighting and top of the range sound system, VIP areas and bar, capacity of 200 people, available for filming and photo shoots,

- Stunning boutique members club
- Offers sophistication, luxury and surprise.
- Spacious venue is subtly divided into several alcoves.
- State of the art sound system.
- Draped wall.
- Low-slung Chesterfield seating.
- Blank canvas for any kind of event.
- VIP section.