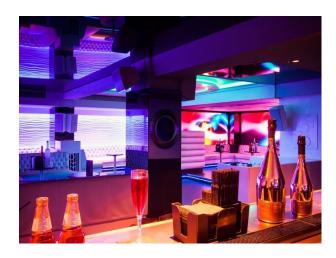

#### Interior

Contemporary members club with mood lighting and top of the range sound system, VIP areas and bar, capacity of 200 people, available for filming and photo shoots,

- Stunning boutique members club
- Offers sophistication, luxury and surprise.
- Spacious venue is subtly divided into several alcoves.
- State of the art sound system.
- Draped wall.
- Low-slung Chesterfield seating.
- Blank canvas for any kind of event.
- VIP section.