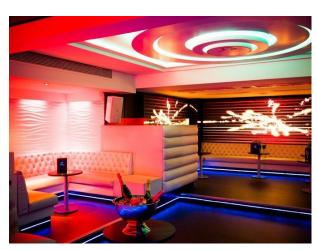

#### Interior

Contemporary members club with mood lighting and top of the range sound system, VIP areas and bar, capacity of 200 people, available for filming and photo shoots,

- Stunning boutique members club
- Offers sophistication, luxury and surprise.
- Spacious venue is subtly divided into several alcoves.
- State of the art sound system.
- Draped wall.
- Low-slung Chesterfield seating.
- Blank canvas for any kind of event.
- VIP section.