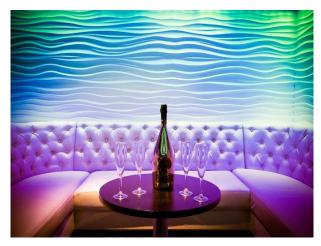

#### Interior

Contemporary members club with mood lighting and top of the range sound system, VIP areas and bar, capacity of 200 people, available for filming and photo shoots,

- Stunning boutique members club
- Offers sophistication, luxury and surprise.
- Spacious venue is subtly divided into several alcoves.
- State of the art sound system.
- Draped wall.
- Low-slung Chesterfield seating.
- Blank canvas for any kind of event.
- VIP section.