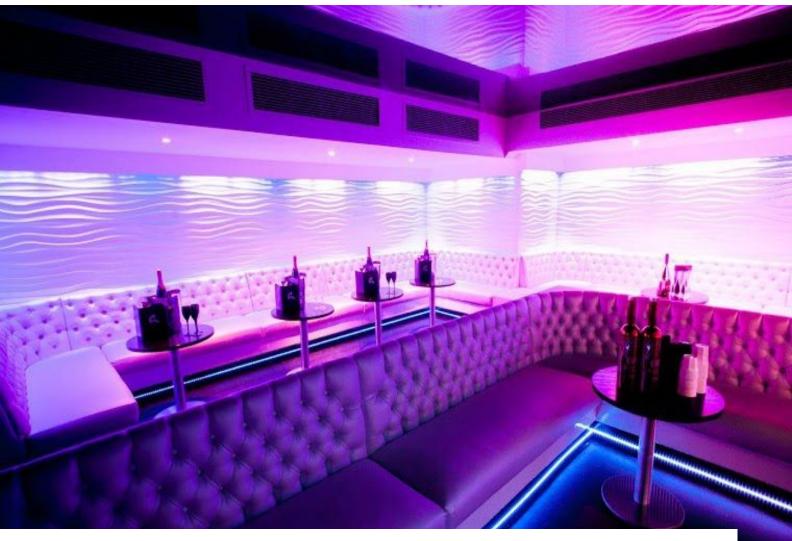

#### Interior

Contemporary members club with mood lighting and top of the range sound system, VIP areas and bar, capacity of 200 people, available for filming and photo shoots,

- Stunning boutique members club
- Offers sophistication, luxury and surprise.
- Spacious venue is subtly divided into several alcoves.
- State of the art sound system.
- Draped wall.
- Low-slung Chesterfield seating.
- Blank canvas for any kind of event.
- VIP section.