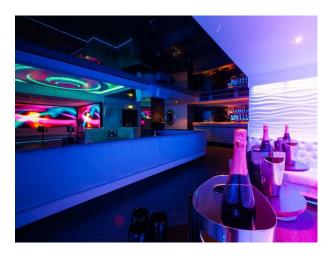

#### Interior

Contemporary members club with mood lighting and top of the range sound system, VIP areas and bar, capacity of 200 people, available for filming and photo shoots,

- Stunning boutique members club
- Offers sophistication, luxury and surprise.
- Spacious venue is subtly divided into several alcoves.
- State of the art sound system.
- Draped wall.
- Low-slung Chesterfield seating.
- Blank canvas for any kind of event.
- VIP section.