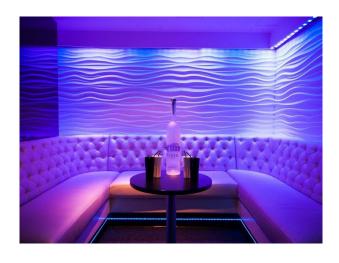

#### Interior

Contemporary members club with mood lighting and top of the range sound system, VIP areas and bar, capacity of 200 people, available for filming and photo shoots,

- Stunning boutique members club
- Offers sophistication, luxury and surprise.
- Spacious venue is subtly divided into several alcoves.
- State of the art sound system.
- Draped wall.
- Low-slung Chesterfield seating.
- Blank canvas for any kind of event.
- VIP section.