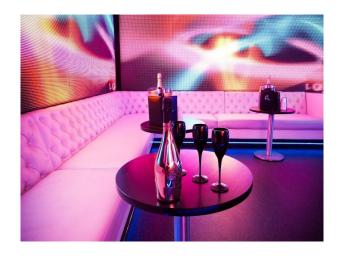

#### Interior

Contemporary members club with mood lighting and top of the range sound system, VIP areas and bar, capacity of 200 people, available for filming and photo shoots,

- Stunning boutique members club
- Offers sophistication, luxury and surprise.
- Spacious venue is subtly divided into several alcoves.
- State of the art sound system.
- Draped wall.
- Low-slung Chesterfield seating.
- Blank canvas for any kind of event.
- VIP section.