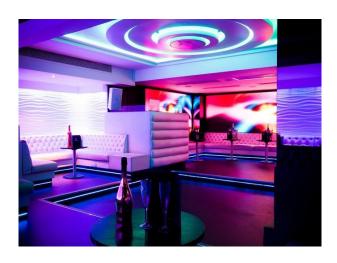

## **London City Club Film Location**

Contemporary members club with mood lighting available for filming and photo shoots.

Location: West London, London, United Kingdom

Within the M25: Yes

• Dance floor

Categories: Bars | Pubs | Clubs | Night Clubs | Event Venues (including Race Courses)

#### Interior

Contemporary members club with mood lighting and top of the range sound system, VIP areas and bar, capacity of 200 people, available for filming and photo shoots,

- Stunning boutique members club
- Offers sophistication, luxury and surprise.
- Spacious venue is subtly divided into several alcoves.
- State of the art sound system.
- Draped wall.
- Low-slung Chesterfield seating.
- Blank canvas for any kind of event.
- VIP section.