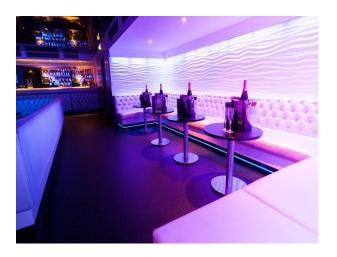

#### Interior

Contemporary members club with mood lighting and top of the range sound system, VIP areas and bar, capacity of 200 people, available for filming and photo shoots,

- Stunning boutique members club
- Offers sophistication, luxury and surprise.
- Spacious venue is subtly divided into several alcoves.
- State of the art sound system.
- Draped wall.
- Low-slung Chesterfield seating.
- Blank canvas for any kind of event.
- VIP section.