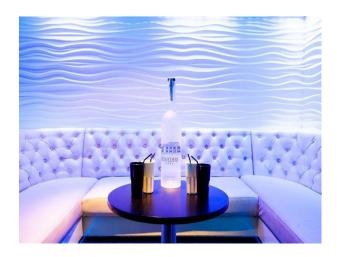

#### Interior

Contemporary members club with mood lighting and top of the range sound system, VIP areas and bar, capacity of 200 people, available for filming and photo shoots,

- Stunning boutique members club
- Offers sophistication, luxury and surprise.
- Spacious venue is subtly divided into several alcoves.
- State of the art sound system.
- Draped wall.
- Low-slung Chesterfield seating.
- Blank canvas for any kind of event.
- VIP section.