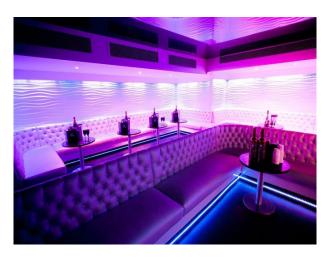

#### Interior

Contemporary members club with mood lighting and top of the range sound system, VIP areas and bar, capacity of 200 people, available for filming and photo shoots,

- Stunning boutique members club
- Offers sophistication, luxury and surprise.
- Spacious venue is subtly divided into several alcoves.
- State of the art sound system.
- Draped wall.
- Low-slung Chesterfield seating.
- Blank canvas for any kind of event.
- VIP section.