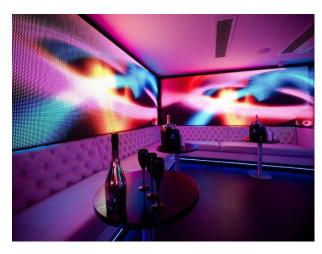

#### Interior

Contemporary members club with mood lighting and top of the range sound system, VIP areas and bar, capacity of 200 people, available for filming and photo shoots,

- Stunning boutique members club
- Offers sophistication, luxury and surprise.
- Spacious venue is subtly divided into several alcoves.
- State of the art sound system.
- Draped wall.
- Low-slung Chesterfield seating.
- Blank canvas for any kind of event.
- VIP section.