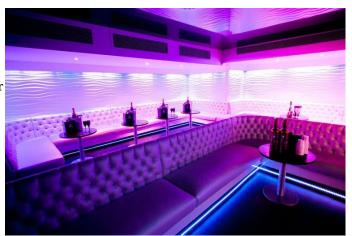

#### Interior

Contemporary members club with mood lighting and top of the range sound system, VIP areas and bar, capacity of 200 people, available for filming and photo shoots,

- Stunning boutique members club
- Offers sophistication, luxury and surprise.
- Spacious venue is subtly divided into several alcoves.
- State of the art sound system.
- Draped wall.
- Low-slung Chesterfield seating.
- Blank canvas for any kind of event.
- VIP section.