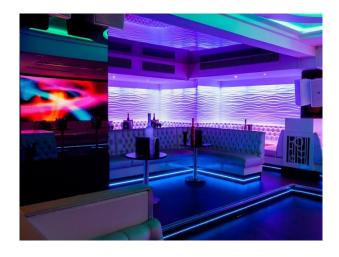

#### Interior

Contemporary members club with mood lighting and top of the range sound system, VIP areas and bar, capacity of 200 people, available for filming and photo shoots,

- Stunning boutique members club
- Offers sophistication, luxury and surprise.
- Spacious venue is subtly divided into several alcoves.
- State of the art sound system.
- Draped wall.
- Low-slung Chesterfield seating.
- Blank canvas for any kind of event.
- VIP section.