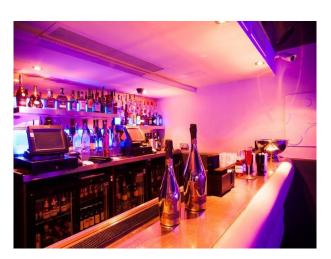

#### Interior

Contemporary members club with mood lighting and top of the range sound system, VIP areas and bar, capacity of 200 people, available for filming and photo shoots,

- Stunning boutique members club
- Offers sophistication, luxury and surprise.
- Spacious venue is subtly divided into several alcoves.
- State of the art sound system.
- Draped wall.
- Low-slung Chesterfield seating.
- Blank canvas for any kind of event.
- VIP section.