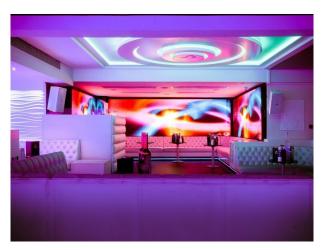

## **London City Club Film Location**

Contemporary members club with mood lighting available for filming and photo shoots.

Location: West London, London, United Kingdom

Within the M25: Yes

• Dance floor

Categories: Bars | Pubs | Clubs | Night Clubs | Event Venues (including Race Courses)

#### Interior

Contemporary members club with mood lighting and top of the range sound system, VIP areas and bar, capacity of 200 people, available for filming and photo shoots,

- Stunning boutique members club
- Offers sophistication, luxury and surprise.
- Spacious venue is subtly divided into several alcoves.
- State of the art sound system.
- Draped wall.
- Low-slung Chesterfield seating.
- Blank canvas for any kind of event.
- VIP section.