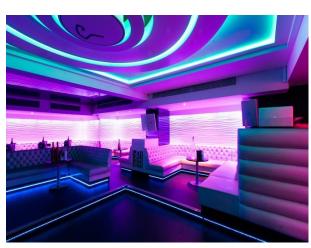

#### Interior

Contemporary members club with mood lighting and top of the range sound system, VIP areas and bar, capacity of 200 people, available for filming and photo shoots,

- Stunning boutique members club
- Offers sophistication, luxury and surprise.
- Spacious venue is subtly divided into several alcoves.
- State of the art sound system.
- Draped wall.
- Low-slung Chesterfield seating.
- Blank canvas for any kind of event.
- VIP section.