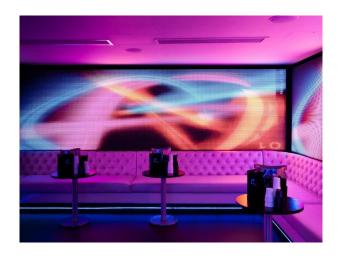

#### Interior

Contemporary members club with mood lighting and top of the range sound system, VIP areas and bar, capacity of 200 people, available for filming and photo shoots,

- Stunning boutique members club
- Offers sophistication, luxury and surprise.
- Spacious venue is subtly divided into several alcoves.
- State of the art sound system.
- Draped wall.
- Low-slung Chesterfield seating.
- Blank canvas for any kind of event.
- VIP section.