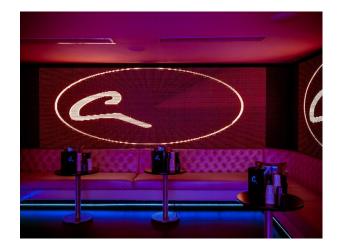

#### Interior

Contemporary members club with mood lighting and top of the range sound system, VIP areas and bar, capacity of 200 people, available for filming and photo shoots,

- Stunning boutique members club
- Offers sophistication, luxury and surprise.
- Spacious venue is subtly divided into several alcoves.
- State of the art sound system.
- Draped wall.
- Low-slung Chesterfield seating.
- Blank canvas for any kind of event.
- VIP section.