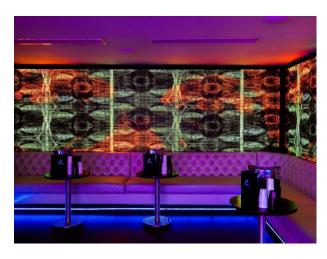

#### Interior

Contemporary members club with mood lighting and top of the range sound system, VIP areas and bar, capacity of 200 people, available for filming and photo shoots,

- Stunning boutique members club
- Offers sophistication, luxury and surprise.
- Spacious venue is subtly divided into several alcoves.
- State of the art sound system.
- Draped wall.
- Low-slung Chesterfield seating.
- Blank canvas for any kind of event.
- VIP section.