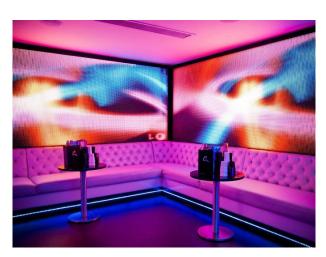

#### Interior

Contemporary members club with mood lighting and top of the range sound system, VIP areas and bar, capacity of 200 people, available for filming and photo shoots,

- Stunning boutique members club
- Offers sophistication, luxury and surprise.
- Spacious venue is subtly divided into several alcoves.
- State of the art sound system.
- Draped wall.
- Low-slung Chesterfield seating.
- Blank canvas for any kind of event.
- VIP section.