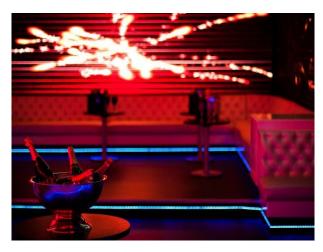

#### Interior

Contemporary members club with mood lighting and top of the range sound system, VIP areas and bar, capacity of 200 people, available for filming and photo shoots,

- Stunning boutique members club
- Offers sophistication, luxury and surprise.
- Spacious venue is subtly divided into several alcoves.
- State of the art sound system.
- Draped wall.
- Low-slung Chesterfield seating.
- Blank canvas for any kind of event.
- VIP section.