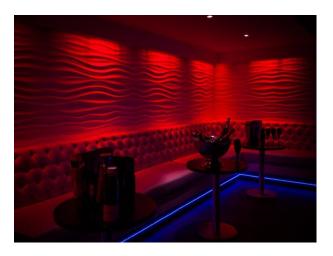

#### Interior

Contemporary members club with mood lighting and top of the range sound system, VIP areas and bar, capacity of 200 people, available for filming and photo shoots,

- Stunning boutique members club
- Offers sophistication, luxury and surprise.
- Spacious venue is subtly divided into several alcoves.
- State of the art sound system.
- Draped wall.
- Low-slung Chesterfield seating.
- Blank canvas for any kind of event.
- VIP section.