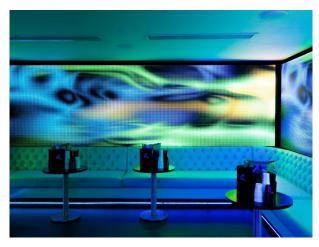

#### Interior

Contemporary members club with mood lighting and top of the range sound system, VIP areas and bar, capacity of 200 people, available for filming and photo shoots,

- Stunning boutique members club
- Offers sophistication, luxury and surprise.
- Spacious venue is subtly divided into several alcoves.
- State of the art sound system.
- Draped wall.
- Low-slung Chesterfield seating.
- Blank canvas for any kind of event.
- VIP section.