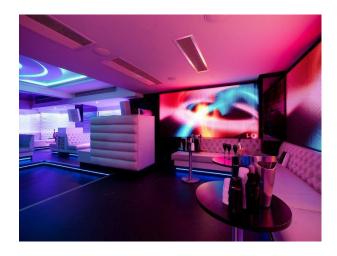

#### Interior

Contemporary members club with mood lighting and top of the range sound system, VIP areas and bar, capacity of 200 people, available for filming and photo shoots,

- Stunning boutique members club
- Offers sophistication, luxury and surprise.
- Spacious venue is subtly divided into several alcoves.
- State of the art sound system.
- Draped wall.
- Low-slung Chesterfield seating.
- Blank canvas for any kind of event.
- VIP section.