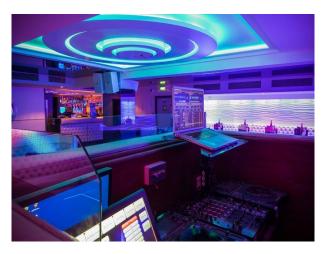

#### Interior

Contemporary members club with mood lighting and top of the range sound system, VIP areas and bar, capacity of 200 people, available for filming and photo shoots,

- Stunning boutique members club
- Offers sophistication, luxury and surprise.
- Spacious venue is subtly divided into several alcoves.
- State of the art sound system.
- Draped wall.
- Low-slung Chesterfield seating.
- Blank canvas for any kind of event.
- VIP section.