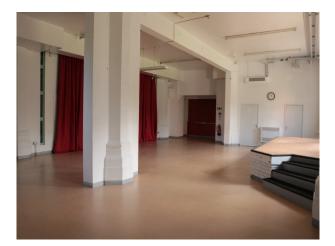

### Interior

A period community centre available for filming. There are several rooms including a large kitchen area and a hall with a stage in front of three large window.