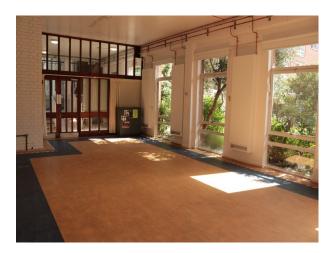

### Interior

A period community centre available for filming. There are several rooms including a large kitchen area and a hall with a stage in front of three large window.