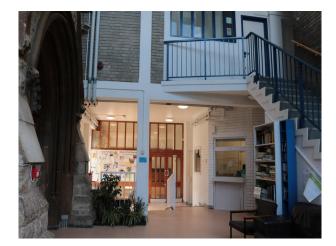

### Interior

A period community centre available for filming. There are several rooms including a large kitchen area and a hall with a stage in front of three large window.