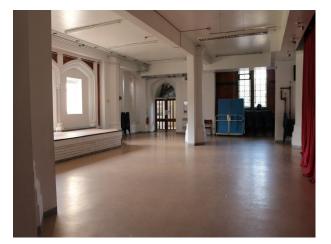

### Interior

A period community centre available for filming. There are several rooms including a large kitchen area and a hall with a stage in front of three large window.