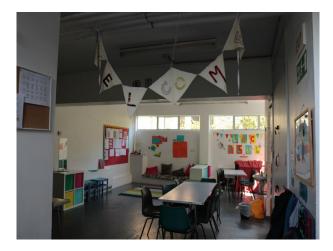

### Interior

A period community centre available for filming. There are several rooms including a large kitchen area and a hall with a stage in front of three large window.