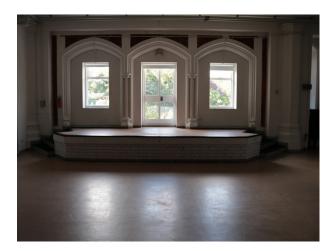

### Interior

A period community centre available for filming. There are several rooms including a large kitchen area and a hall with a stage in front of three large window.