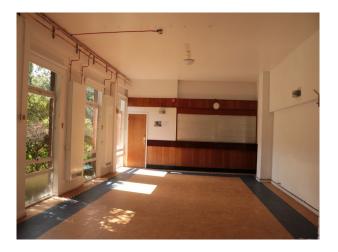

### Interior

A period community centre available for filming. There are several rooms including a large kitchen area and a hall with a stage in front of three large window.