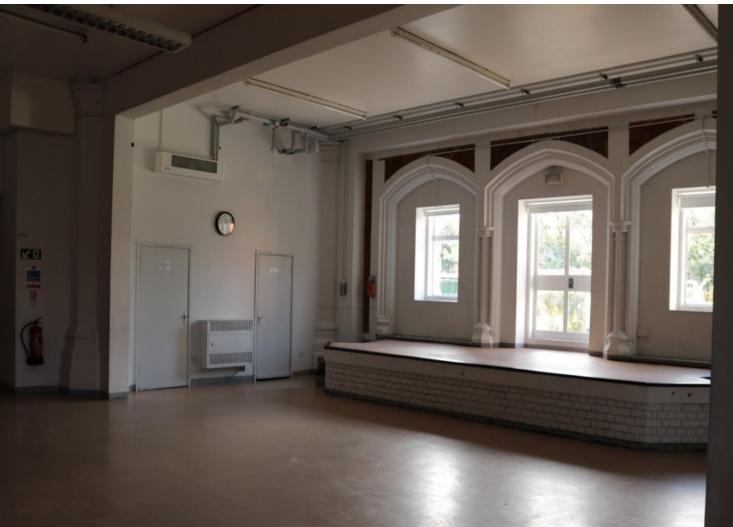

### Interior

A period community centre available for filming. There are several rooms including a large kitchen area and a hall with a stage in front of three large window.