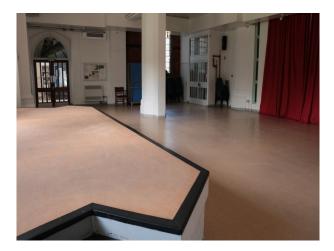

### Interior

A period community centre available for filming. There are several rooms including a large kitchen area and a hall with a stage in front of three large window.