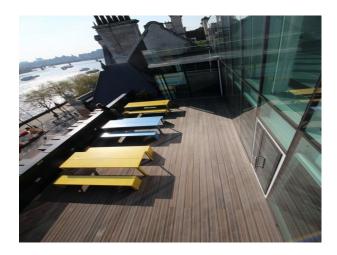

### Exterior

Large decked area outside with outstanding views of landmarks such as London Eye, OXO Tower, Shard etc