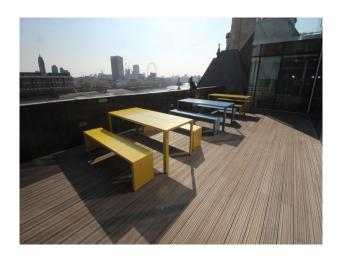

### Exterior

Large decked area outside with outstanding views of landmarks such as London Eye, OXO Tower, Shard etc