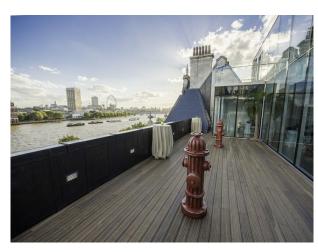

### Exterior

Large decked area outside with outstanding views of landmarks such as London Eye, OXO Tower, Shard etc