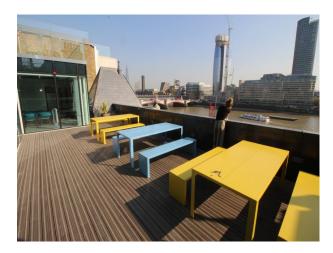

### Exterior

Large decked area outside with outstanding views of landmarks such as London Eye, OXO Tower, Shard etc