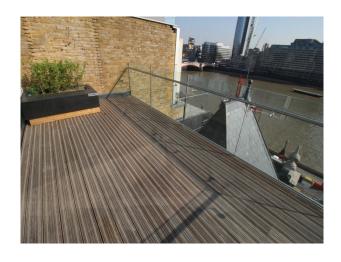

### Exterior

Large decked area outside with outstanding views of landmarks such as London Eye, OXO Tower, Shard etc