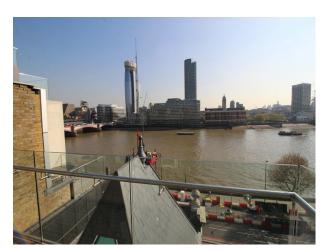

### Exterior

Large decked area outside with outstanding views of landmarks such as London Eye, OXO Tower, Shard etc