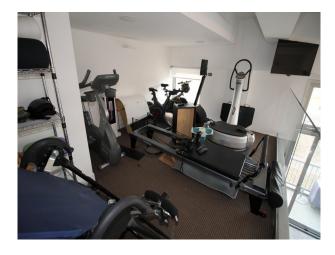

## Interior

Large loft apartment in a sought after area of South West London. The apartment features an open plan living accommodation providing lots of space for filming in living room area, dining area, and in/around the kitchen. The flat has floor to ceiling windows along the perimeter walls, all of which can be covered with blackout blinds. Above the kitchen there is a mezzanine floor, accessed by spiral stairs and opening out into a home gym with exercise machines.