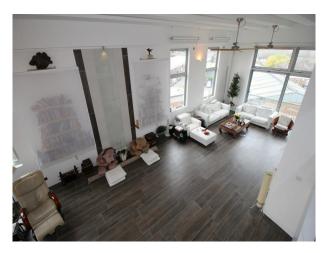

## Interior

Large loft apartment in a sought after area of South West London. The apartment features an open plan living accommodation providing lots of space for filming in living room area, dining area, and in/around the kitchen. The flat has floor to ceiling windows along the perimeter walls, all of which can be covered with blackout blinds. Above the kitchen there is a mezzanine floor, accessed by spiral stairs and opening out into a home gym with exercise machines.