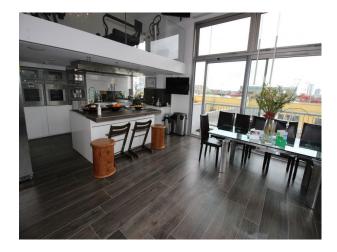

## Interior

Large loft apartment in a sought after area of South West London. The apartment features an open plan living accommodation providing lots of space for filming in living room area, dining area, and in/around the kitchen. The flat has floor to ceiling windows along the perimeter walls, all of which can be covered with blackout blinds. Above the kitchen there is a mezzanine floor, accessed by spiral stairs and opening out into a home gym with exercise machines.