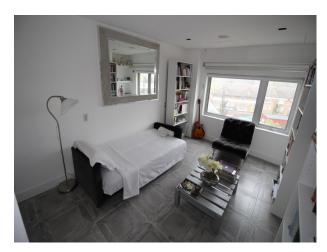

## Interior

Large loft apartment in a sought after area of South West London. The apartment features an open plan living accommodation providing lots of space for filming in living room area, dining area, and in/around the kitchen. The flat has floor to ceiling windows along the perimeter walls, all of which can be covered with blackout blinds. Above the kitchen there is a mezzanine floor, accessed by spiral stairs and opening out into a home gym with exercise machines.