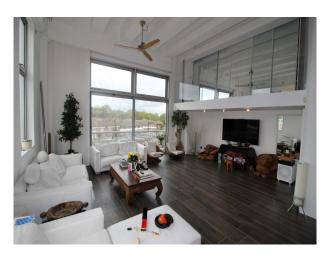

## Interior

Large loft apartment in a sought after area of South West London. The apartment features an open plan living accommodation providing lots of space for filming in living room area, dining area, and in/around the kitchen. The flat has floor to ceiling windows along the perimeter walls, all of which can be covered with blackout blinds. Above the kitchen there is a mezzanine floor, accessed by spiral stairs and opening out into a home gym with exercise machines.