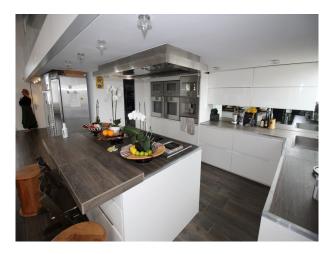

## Interior

Large loft apartment in a sought after area of South West London. The apartment features an open plan living accommodation providing lots of space for filming in living room area, dining area, and in/around the kitchen. The flat has floor to ceiling windows along the perimeter walls, all of which can be covered with blackout blinds. Above the kitchen there is a mezzanine floor, accessed by spiral stairs and opening out into a home gym with exercise machines.