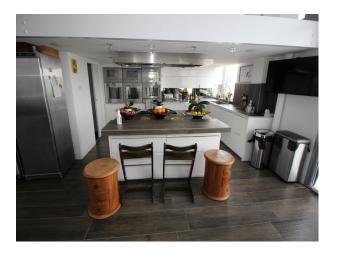

## Interior

Large loft apartment in a sought after area of South West London. The apartment features an open plan living accommodation providing lots of space for filming in living room area, dining area, and in/around the kitchen. The flat has floor to ceiling windows along the perimeter walls, all of which can be covered with blackout blinds. Above the kitchen there is a mezzanine floor, accessed by spiral stairs and opening out into a home gym with exercise machines.