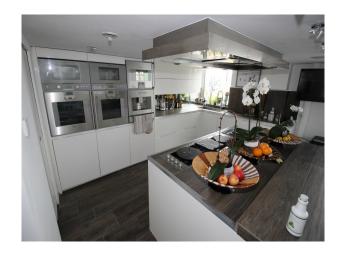

## Interior

Large loft apartment in a sought after area of South West London. The apartment features an open plan living accommodation providing lots of space for filming in living room area, dining area, and in/around the kitchen. The flat has floor to ceiling windows along the perimeter walls, all of which can be covered with blackout blinds. Above the kitchen there is a mezzanine floor, accessed by spiral stairs and opening out into a home gym with exercise machines.