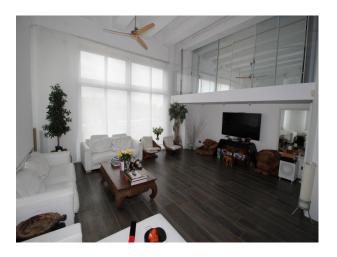

## Interior

Large loft apartment in a sought after area of South West London. The apartment features an open plan living accommodation providing lots of space for filming in living room area, dining area, and in/around the kitchen. The flat has floor to ceiling windows along the perimeter walls, all of which can be covered with blackout blinds. Above the kitchen there is a mezzanine floor, accessed by spiral stairs and opening out into a home gym with exercise machines.