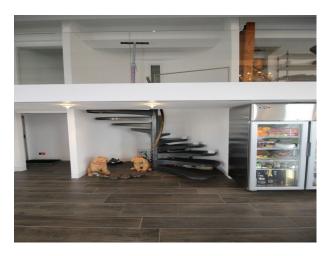

## Interior

Large loft apartment in a sought after area of South West London. The apartment features an open plan living accommodation providing lots of space for filming in living room area, dining area, and in/around the kitchen. The flat has floor to ceiling windows along the perimeter walls, all of which can be covered with blackout blinds. Above the kitchen there is a mezzanine floor, accessed by spiral stairs and opening out into a home gym with exercise machines.