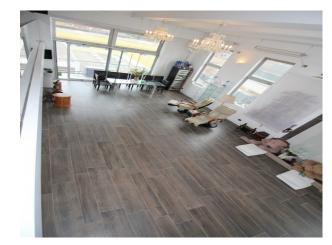

## Interior

Large loft apartment in a sought after area of South West London. The apartment features an open plan living accommodation providing lots of space for filming in living room area, dining area, and in/around the kitchen. The flat has floor to ceiling windows along the perimeter walls, all of which can be covered with blackout blinds. Above the kitchen there is a mezzanine floor, accessed by spiral stairs and opening out into a home gym with exercise machines.