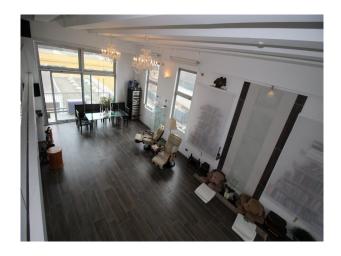

## Interior

Large loft apartment in a sought after area of South West London. The apartment features an open plan living accommodation providing lots of space for filming in living room area, dining area, and in/around the kitchen. The flat has floor to ceiling windows along the perimeter walls, all of which can be covered with blackout blinds. Above the kitchen there is a mezzanine floor, accessed by spiral stairs and opening out into a home gym with exercise machines.