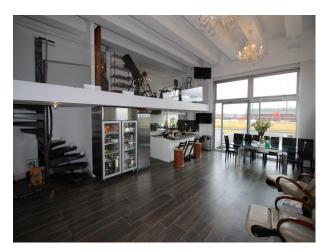

## Interior

Large loft apartment in a sought after area of South West London. The apartment features an open plan living accommodation providing lots of space for filming in living room area, dining area, and in/around the kitchen. The flat has floor to ceiling windows along the perimeter walls, all of which can be covered with blackout blinds. Above the kitchen there is a mezzanine floor, accessed by spiral stairs and opening out into a home gym with exercise machines.