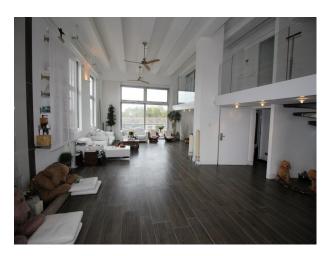

## Interior

Large loft apartment in a sought after area of South West London. The apartment features an open plan living accommodation providing lots of space for filming in living room area, dining area, and in/around the kitchen. The flat has floor to ceiling windows along the perimeter walls, all of which can be covered with blackout blinds. Above the kitchen there is a mezzanine floor, accessed by spiral stairs and opening out into a home gym with exercise machines.