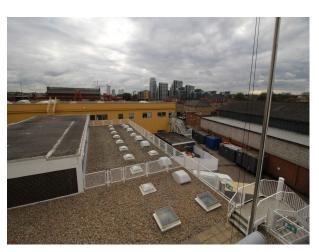

Location: South West London, London, United Kingdom

Within the M25: Yes

Categories: Designer Contemporary | Flats & Apartments | Modern & Contemporary Apartments

| No Bedrooms: 3                                                | nporary   Flats & Apartments                                                                          | rioueri et comoniperary rip                                    | ur 0.110 1.10                                                                                |
|---------------------------------------------------------------|-------------------------------------------------------------------------------------------------------|----------------------------------------------------------------|----------------------------------------------------------------------------------------------|
| No Bathrooms: 2                                               |                                                                                                       |                                                                |                                                                                              |
|                                                               |                                                                                                       |                                                                |                                                                                              |
| Features:                                                     |                                                                                                       |                                                                |                                                                                              |
| Bathroom Types                                                | Bedroom Types                                                                                         | Exterior Features                                              | Facilities                                                                                   |
| <ul><li>En-suite Bathroom</li><li>Modern Bathroom</li></ul>   | <ul><li>Boudoir</li><li>Double Bedroom</li><li>Four Poster Bedroom</li><li>Walk In Wardrobe</li></ul> | <ul><li>Balcony</li><li>Roof Terrace</li></ul>                 | <ul><li>Domestic Power</li><li>Internet Access</li><li>Mains Water</li><li>Toilets</li></ul> |
| Floors                                                        | Interior Features                                                                                     | Kitchen Facilities                                             | Kitchen types                                                                                |
| <ul><li>Laminate Wood Floor</li><li>Mezzanine Floor</li></ul> | <ul><li>Furnished</li><li>Spiral Staircase</li></ul>                                                  | <ul><li>Gas Hob</li><li>Island</li><li>Kitchen Diner</li></ul> | <ul><li> Cream &amp; White Units</li><li> Kitchen With Island</li></ul>                      |
| Parking                                                       | Rooms                                                                                                 | Views                                                          | Walls & Windows                                                                              |
| On Street Parking                                             | <ul><li>Gym</li><li>Home Office</li><li>Living Room</li><li>Office</li></ul>                          | • City Scape View                                              | <ul><li>Blacked Out</li><li>Large Windows</li><li>Painted Walls</li></ul>                    |