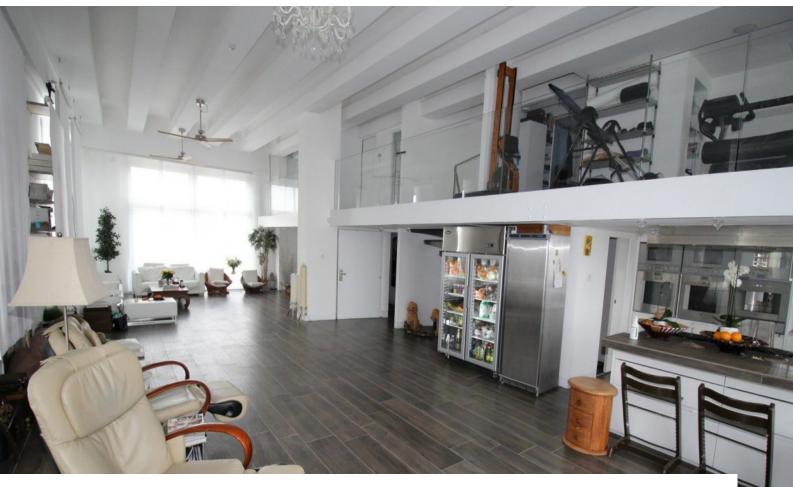

## Interior

Large loft apartment in a sought after area of South West London. The apartment features an open plan living accommodation providing lots of space for filming in living room area, dining area, and in/around the kitchen. The flat has floor to ceiling windows along the perimeter walls, all of which can be covered with blackout blinds. Above the kitchen there is a mezzanine floor, accessed by spiral stairs and opening out into a home gym with exercise machines.