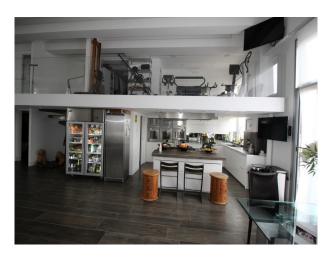

## Interior

Large loft apartment in a sought after area of South West London. The apartment features an open plan living accommodation providing lots of space for filming in living room area, dining area, and in/around the kitchen. The flat has floor to ceiling windows along the perimeter walls, all of which can be covered with blackout blinds. Above the kitchen there is a mezzanine floor, accessed by spiral stairs and opening out into a home gym with exercise machines.