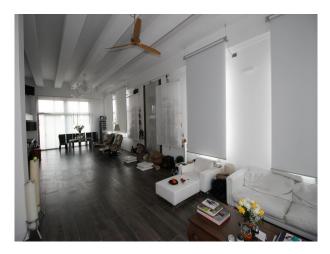

## Interior

Large loft apartment in a sought after area of South West London. The apartment features an open plan living accommodation providing lots of space for filming in living room area, dining area, and in/around the kitchen. The flat has floor to ceiling windows along the perimeter walls, all of which can be covered with blackout blinds. Above the kitchen there is a mezzanine floor, accessed by spiral stairs and opening out into a home gym with exercise machines.