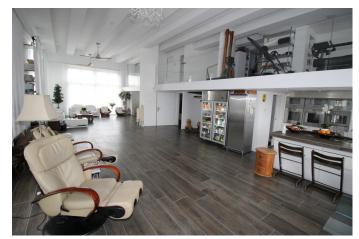

## Interior

Large loft apartment in a sought after area of South West London. The apartment features an open plan living accommodation providing lots of space for filming in living room area, dining area, and in/around the kitchen. The flat has floor to ceiling windows along the perimeter walls, all of which can be covered with blackout blinds. Above the kitchen there is a mezzanine floor, accessed by spiral stairs and opening out into a home gym with exercise machines.