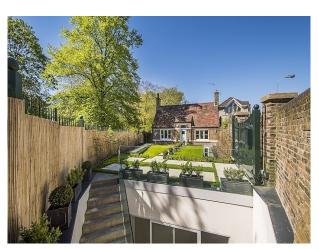

## LON3106 London: Cottage With Modern Interior For Filming

Modern cottage with drive and metal gates available to hire for filming and photo shoots.

# **London: Cottage With Modern Interior For Filming**

Modern cottage with drive and metal gates available to hire for filming and photo shoots.

Location: West London, London, United Kingdom

Within the M25: Yes

### Interior

cottage with large glass roofed extension which houses the open plan kitchen dining room. Modern bathrooms with tiled floors. all available for filming.