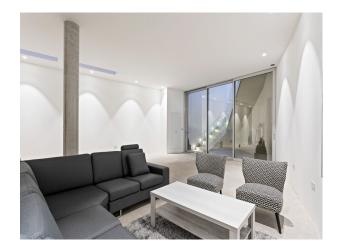

### Interior

cottage with large glass roofed extension which houses the open plan kitchen dining room. Modern bathrooms with tiled floors. all available for filming.