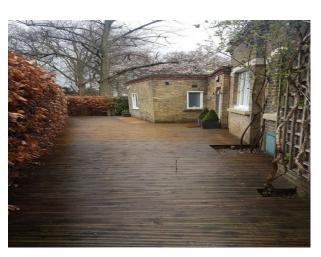

### Interior

cottage with large glass roofed extension which houses the open plan kitchen dining room. Modern bathrooms with tiled floors. all available for filming.