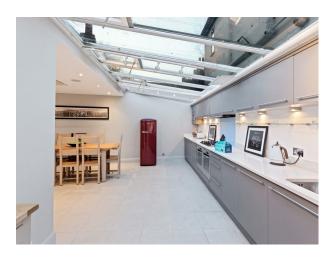

### Interior

cottage with large glass roofed extension which houses the open plan kitchen dining room. Modern bathrooms with tiled floors. all available for filming.