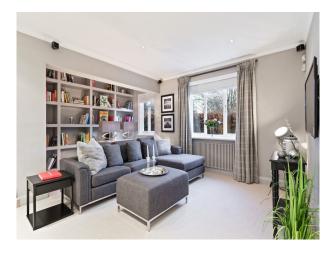

### Interior

cottage with large glass roofed extension which houses the open plan kitchen dining room. Modern bathrooms with tiled floors. all available for filming.