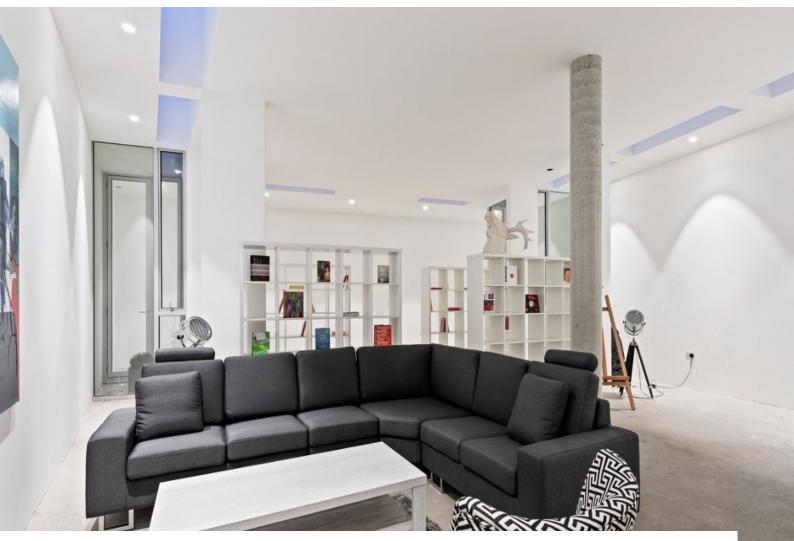

### Interior

cottage with large glass roofed extension which houses the open plan kitchen dining room. Modern bathrooms with tiled floors. all available for filming.