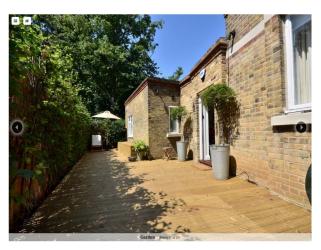

### Interior

cottage with large glass roofed extension which houses the open plan kitchen dining room. Modern bathrooms with tiled floors. all available for filming.