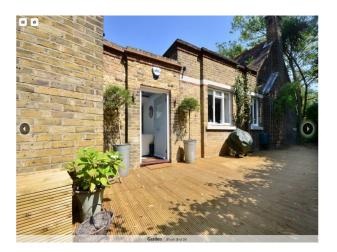

### Interior

cottage with large glass roofed extension which houses the open plan kitchen dining room. Modern bathrooms with tiled floors. all available for filming.