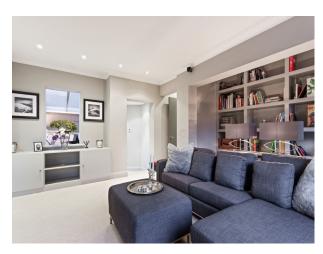

### Interior

cottage with large glass roofed extension which houses the open plan kitchen dining room. Modern bathrooms with tiled floors. all available for filming.