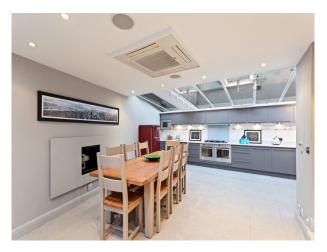

### Interior

cottage with large glass roofed extension which houses the open plan kitchen dining room. Modern bathrooms with tiled floors. all available for filming.