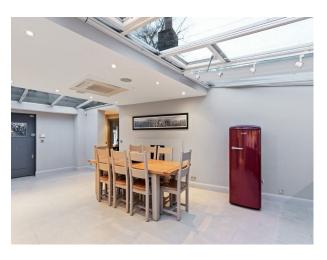

### Interior

cottage with large glass roofed extension which houses the open plan kitchen dining room. Modern bathrooms with tiled floors. all available for filming.