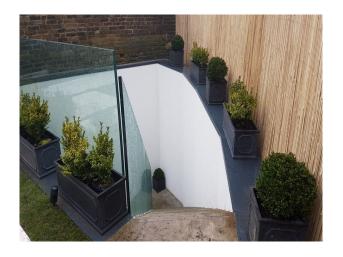

### Interior

cottage with large glass roofed extension which houses the open plan kitchen dining room. Modern bathrooms with tiled floors. all available for filming.