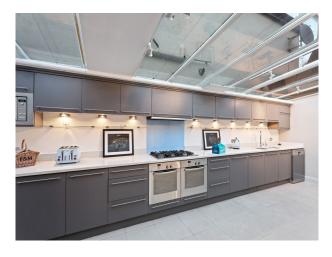

### Interior

cottage with large glass roofed extension which houses the open plan kitchen dining room. Modern bathrooms with tiled floors. all available for filming.