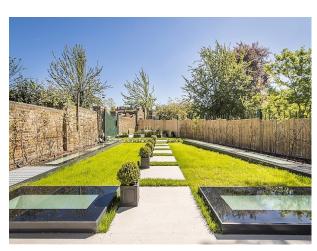

## LON3106 London: Cottage With Modern Interior For Filming

Modern cottage with drive and metal gates available to hire for filming and photo shoots.

# **London: Cottage With Modern Interior For Filming**

Modern cottage with drive and metal gates available to hire for filming and photo shoots.

Location: West London, London, United Kingdom

Within the M25: Yes

### Interior

cottage with large glass roofed extension which houses the open plan kitchen dining room. Modern bathrooms with tiled floors. all available for filming.